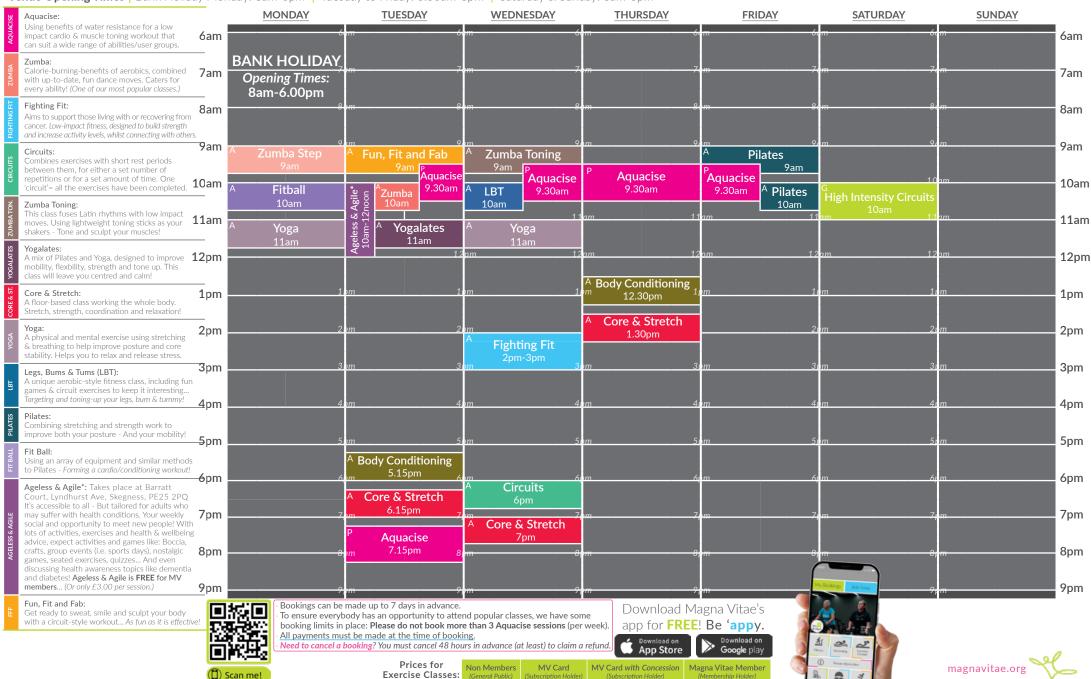

9pm

**Venue Opening Times** | Monday to Friday: 6.30am-8pm | Saturday & Sunday: 8am-3pm **MONDAY WEDNESDAY THURSDAY FRIDAY SATURDAY SUNDAY** Using benefits of water resistance for a low impact cardio & muscle toning workout that 6am 6am can suit a wide range of abilities/user groups.

Calorie-burning-benefits of aerobics, combined with up-to-date, fun dance moves. Caters for every ability! (One of our most popular classes.) Fighting Fit: Aims to support those living with or recovering from cancer. Low-impact fitness, designed to build strength and increase activity levels, whilst connecting with others. 9am Circuits: **Zumba Toning** Combines exercises with short rest periods between them, for either a set number of repetitions or for a set amount of time. One 'circuit'= all the exercises have been completed. 10am Fitball 9.30am **LBT** Zumba Aquacise Aquacise Aduacise Aduacise Zumba Toning: 10am 10am 10am 10am 10am This class fuses Latin rhythms with low impact 11am moves. Using lightweight toning sticks as your Yogalates Yoga Yoga shakers - Tone and sculpt your muscles! 11am Yogalates: A mix of Pilates and Yoga, designed to improve 12pm mobility, flexbility, strength and tone up. This class will leave you centred and calm! **Body Conditioning** 1pm 12.30pm A floor-based class working the whole body. Stretch, strength, coordination and relaxation! Core & Stretch 2pm 1.30pm A physical and mental exercise using stretching Fighting Fit & breathing to help improve posture and core stability. Helps you to relax and release stress. 3pm

Legs, Bums & Tums (LBT):

A unique aerobic-style fitness class, including fun games & circuit exercises to keep it interesting.. Targeting and toning-up your legs, bum & tummy!

Combining stretching and strength work to improve both your posture - And your mobility!

Using an array of equipment and similar methods to Pilates - Forming a cardio/conditioning workout!

Ageless & Agile\*: Takes place at Barratt Court, Lyndhurst Ave, Skegness, PE25 2PQ It's accessible to all - But tailored for adults who may suffer with health conditions. Your weekly social and opportunity to meet new people! With lots of activities, exercises and health & wellbeing advice, expect activities and games like: Boccia, crafts, group events (i.e. sports days), nostalgic games, seated exercises, quizzes... And even discussing health awareness topics like dementia and diabetes! Ageless & Agile is FREE for MV members... (Or only £3.00 per session.) 9pm

Fun. Fit and Fab:

Get ready to sweat, smile and sculpt your body with a circuit-style workout... As fun as it is effective: Bookings can be made up to 7 days in advance.

To ensure everybody has an opportunity to attend popular classes, we have some booking limits in place: Please do not book more than 3 Aquacise sessions (per week). All payments must be made at the time of booking.

**Body Conditioning** 

5.15pm

Core & Stretch

6.15pm

Aquacise

7.15pm

app for FREE! Be 'appy. Download on App Store Need to cancel a booking? You must cancel 48 hours in advance (at least) to claim a refund

Download Magna Vitae's

Google play

Prices for MV Card with Concession Non Memhers MV Card Magna Vitae Member **Exercise Classes:** 45 minutes to 1 hour £7.55 £6.25 £5.45 FREE! £9.55 £7.10 FREE! Yoga/Pilates Classes £7.80

Circuits

Core & Stretch

7pm

You can book online and via our free Magna Vitae app! Find out more about our classes & activities, scan the QR code to browse our website!

Magna Vitae is a Registered Charity, Charity Number 1160156, A Partner to East Lindsey District Council.