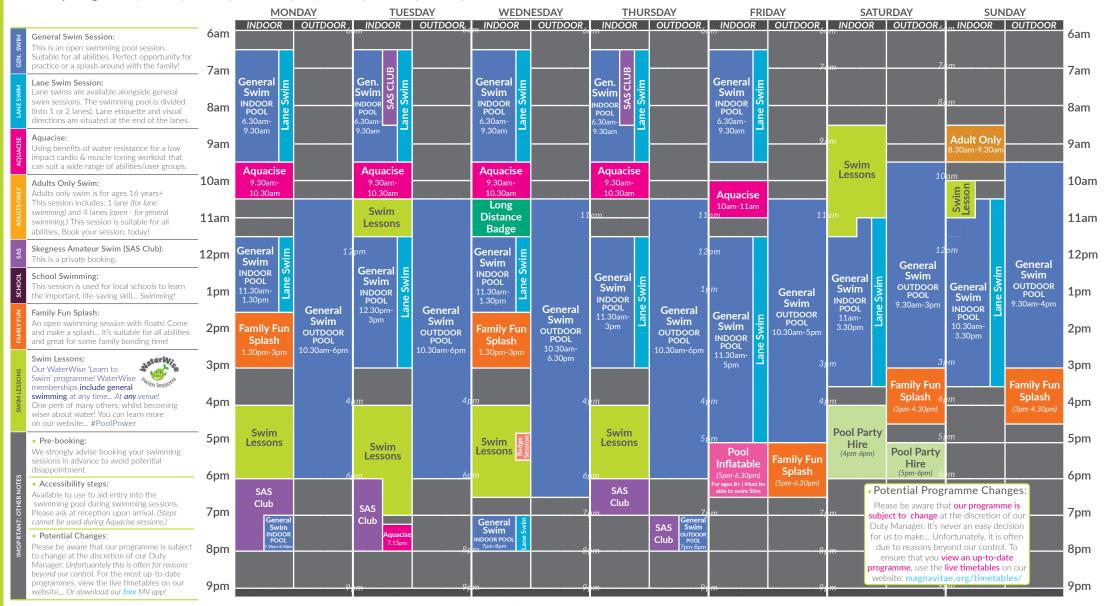

**Venue Opening Times** | Monday to Friday: 6.30am-8pm | Saturday & Sunday: 8am-3pm

You can book online and via our free Magna Vitae app! Find out more about our

classes & activities, scan the QR code to browse our website!

· Bookings can be made up to 7 days in advance.

To ensure everybody has an opportunity to attend popular classes, we have some booking limits in place: Please do not book more than 3 Aquacise sessions (per week).

All payments must be made at the time of booking.

Need to cancel a booking? You must cancel 48 hours in advance (at least) to claim a refund.

Magna Vitae is a Registered Charity. Charity Number 1160156. A Partner to East Lindsey District Council.

|                     | , ,                                                                                                                                                                                                       | ,    | MON                                    |                            |                          | ESDAY                      | WEDN                                |                                    |                                              | RSDAY           |                                                                         | IDAY                           | <del> </del>                    | JRDAY                                                      |                                      | NDAY                                 |      |
|---------------------|-----------------------------------------------------------------------------------------------------------------------------------------------------------------------------------------------------------|------|----------------------------------------|----------------------------|--------------------------|----------------------------|-------------------------------------|------------------------------------|----------------------------------------------|-----------------|-------------------------------------------------------------------------|--------------------------------|---------------------------------|------------------------------------------------------------|--------------------------------------|--------------------------------------|------|
| Y. SWIM             | General Swim Session: This is an open swimming pool session. Suitable for all abilities, Perfect opportunity for                                                                                          | 6am  | INDOOR                                 | OUTDOOR                    | INDOOR                   | OUTDOOR                    | m INDOOR                            | OUTDOOR <sub>6</sub>               | INDOOR                                       | OUTDOOR         | INDOOR                                                                  | OUTDOOR                        | m INDOOR                        | OUTDOOR <sub>6</sub>                                       | <sub>m</sub> INDOOR                  | OUTDOOR                              | 6am  |
| - GE                | practice or a splash around with the family!                                                                                                                                                              | 7am  |                                        |                            |                          |                            |                                     |                                    |                                              |                 |                                                                         | 7.                             | m                               | 7                                                          | m                                    |                                      | 7am  |
| LANESWIM            | Lane Swim Session: Lane swims are available alongside general swim sessions. The swimming pool is divided (into 1 or 2 lanes). Lane etiquette and visual directions are situated at the end of the lanes. | 8am  | General Swim INDOOR POOL 6.30am-9.30am |                            | Swim INDOOR POOL 6.30am- | Lane Swim                  | General Swim Swim Sool Pool 6.30am- |                                    | General<br>Swim<br>INDOOR<br>POOL<br>6.30am- |                 | General<br>Swim<br>INDOOR<br>POOL<br>6.30am-<br>9.30am                  |                                |                                 | 8                                                          | øm                                   |                                      | 8am  |
| AQUACISE            | Aquacise: Using benefits of water resistance for a low impact cardio & muscle toning workout that can suit a wide range of abilities/user groups.                                                         | 9am  | 9.30am                                 |                            | 9.30am<br>Aguacise       |                            | 9.30am                              |                                    | 9.30am                                       |                 | 9.30am                                                                  | 96                             | m<br>Swim                       |                                                            | Adult Only<br>8.30am-9.30am          |                                      | 9am  |
| <b>&gt;</b>         | Adults Only Swim:<br>Adults only swim is for ages 16 years+                                                                                                                                               | 10am |                                        |                            | 9.30am-<br>10.30am       |                            |                                     |                                    |                                              |                 |                                                                         |                                | Lessons                         | 10                                                         | Oam                                  |                                      | 10am |
| ADULTSON            | This session includes: 1 lane (for lane                                                                                                                                                                   | 11am | Aquacise<br>10am-11am                  |                            | Swim<br>Lessons          |                            | Aquacise<br>10am-11am               | 1                                  | Aquacise<br>10am-11am<br>1am                 | 11              | Aquacise<br>10am-11am<br>am                                             | 11                             | am                              |                                                            | Swim                                 |                                      | 11am |
| SAS                 | Skegness Amateur Swim (SAS Club):<br>This is a private booking.                                                                                                                                           | 12pm | General <u>E</u><br>Swim               |                            |                          |                            | General E                           |                                    |                                              | 12              | 2pm                                                                     |                                |                                 |                                                            | 2pm                                  | Camaral                              | 12pm |
| SCHOOL              | School Swimming:<br>This session is used for local schools to learn<br>the important, life-saving skill Swimming!                                                                                         | 1pm  | INDOOR POOL 11.30am-1.30pm             | General                    | INDOOR<br>POOL           | Swig<br>General            | INDOOR POOL 11.30am-1.30pm          |                                    | General<br>Swim<br>INDOOR                    |                 | m                                                                       | General<br>Swim                | General Swim                    | General<br>Swim<br>OUTDOOR<br>POOL<br>9.30am-3pm           | General Swim                         | General Swim OUTDOOR POOL 9.30am-4pm | 1pm  |
| FAMILY FUN          | Family Fun Splash: An open swimming session with floats! Come and make a splash It's suitable for all abilities and great for some family bonding time!                                                   | 2pm  | Family Fun<br>Splash                   | Swim OUTDOOR POOL 10.30am- | 11.30am-<br>3pm          | Swim OUTDOOR POOL 10.30am- | Family Fun<br>Splash                | General Swim OUTDOOR POOL 10.30am- | POOL 11.30am-3pm                             | OUTDOOR<br>POOL | General<br>Swim<br>INDOOR<br>POOL                                       | OUTDOOR<br>POOL<br>10.30am-5pm | 11am-<br>3.30pm                 | ).codiii opiii                                             | INDOOR POOL 10.30am-3.30pm           |                                      | 2pm  |
| SSONS               | Swim Lessons: Our WaterWise 'Learn to Swim' programme! WaterWise memberships include general                                                                                                              | 3pm  | 1.30pm-3pm                             | 6.30pm                     |                          | 6.30pm                     | 1.30pm-3pm                          | 6.30pm                             |                                              | 10.30am-8pm     | 11.30am-<br>5pm                                                         | 31                             | ) m                             | 3<br>Family Fun                                            | <b>p</b> m                           | Family Fun                           | 3pm  |
| SWIM LES            | memberships include general swimming at any time At any venue!  One perk of many others, whilst becoming wiser about water! You can learn more on our website #PoolPower                                  | 4pm  |                                        |                            | om                       | 4 <u>r</u>                 | m                                   | 4                                  | l pm                                         | 4,              | <u>e</u> m                                                              | 41                             | m                               | <b>Splash</b> 4<br>(3pm-4.30pm)                            |                                      | <b>Splash</b> (3pm-4.30pm)           | 4pm  |
| ı                   | Pre-booking:  We strongly advise booking your swimming sessions in advance to avoid potential                                                                                                             | 5pm  | Swim<br>Lessons                        |                            | Swim<br>Lessons          |                            | Swim Lessons Bag Soio               |                                    | Swim<br>Lessons                              | 5,              | Pool                                                                    | Family Fun                     | Pool Party<br>Hire<br>(4pm-6pm) | Pool Party                                                 | pm                                   |                                      | 5pm  |
| NOTES               | disappointment.                                                                                                                                                                                           | 6pm  |                                        |                            | <b>p</b> m               | 6 <u>r</u>                 | m                                   | 6                                  | i m                                          |                 | Inflatable<br>(5pm-6.30pm)<br>For ages 8+   Must be<br>able to swim 50m | <b>Splash</b> (5pm-6.30pm)     | • Pc                            | Hire<br>(5pm-6pm) 6                                        | ramme Cha                            | nges:                                | 6pm  |
| OP RTANT: OTHER NOT | swimming pool during swimming sessions. Please ask at reception upon arrival. (Steps cannot be used during Aquacise sessions.)                                                                            | 7pm  | General .E. Swim S/ INDOOR             |                            | Aguasia                  |                            | General Swim                        | 7                                  | Zom .                                        | 7,              | m                                                                       | 7,                             | subj                            | ease be aware th<br>ject to change a<br>ty Manager. It's n | at the discretion                    | of our                               | 7pm  |
| IMOPRT              | Potential Changes: Please be aware that our programme is subject to change at the discretion of our Duty Manager. Unfortuantely this is often for reasons                                                 | 8pm  | INDOOR<br>POOL<br>7.10pm-8.10pm        |                            | Aquacise<br>7.15pm       |                            | INDOOR POOL                         | e                                  | Ppm                                          |                 |                                                                         | 8;                             | m dı                            | us to make Un<br>ue to reasons be<br>ensure that you       | eyond our contro<br>view an up-to-da | ol. Toate                            | 8pm  |
|                     | beyond our control. For the most up-to-date programmes, view the live timetables on our website Or download our free MV app!                                                                              | 9pm  |                                        | 9                          | pm                       | 94                         | m                                   | 9                                  | )<br>pm                                      | 9               | m                                                                       | 9;                             |                                 | gramme, use the ebsite: magnavit                           |                                      |                                      | 9pm  |