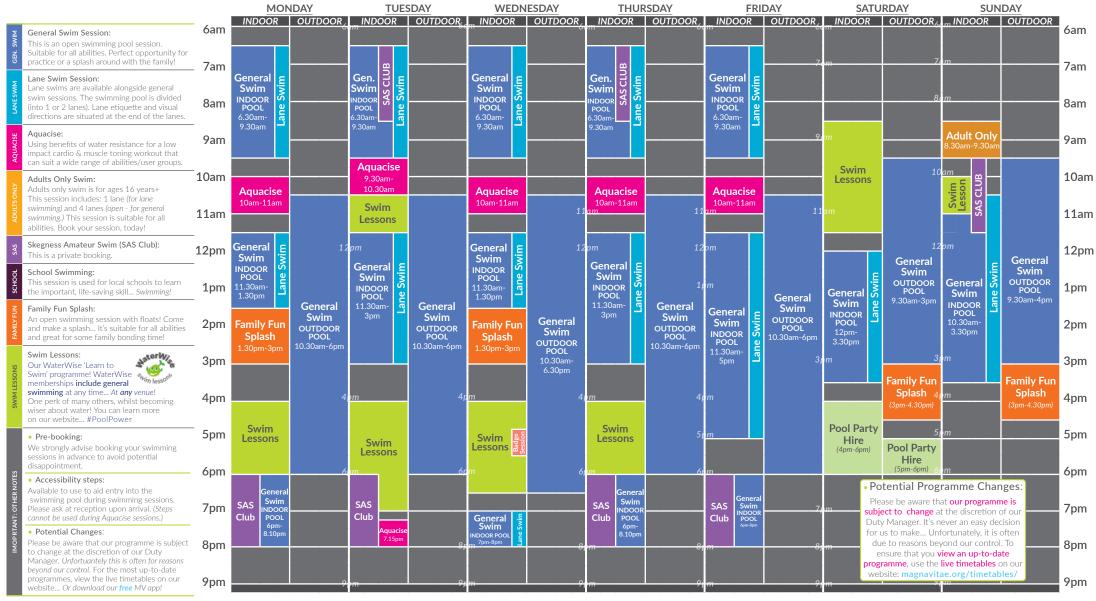

Holiday Programme | 25<sup>th</sup> - 31<sup>st</sup> August

Venue Opening Times | Bank Holiday Monday: 8am-6pm | Tuesday to Friday: 6.30am-8pm | Saturday & Sunday: 8am-3pm

You can book online and via our free Magna Vitae app! Find out more about our

classes & activities, scan the QR code to browse our website!

Bookings can be made up to 7 days in advance.

To ensure everybody has an opportunity to attend popular classes, we have some booking limits in place: Please do not book more than 3 Aquacise sessions (per week).

All payments must be made at the time of booking.

Need to cancel a booking? You must cancel 48 hours in advance (at least) to claim a refund.

Magna Vitae is a Registered Charity, Charity Number 1160156. A Partner to East Lindsey District Council.