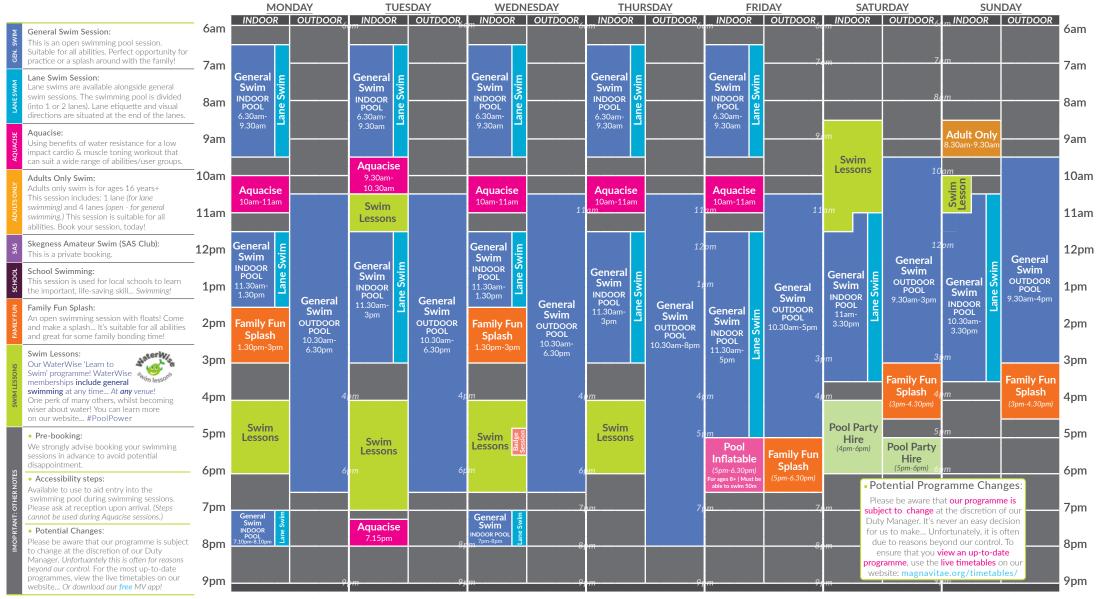

Holiday Programme 4<sup>th</sup> - 17<sup>th</sup> August

**Venue Opening Times** | Monday to Friday: 6.30am-8pm | Saturday & Sunday: 8am-3pm

You can book online and via our free Magna Vitae app! Find out more about our

classes & activities, scan the QR code to browse our website!

Bookings can be made up to 7 days in advance.

To ensure everybody has an opportunity to attend popular classes, we have some booking limits in place: Please do not book more than 3 Aquacise sessions (per week).

All payments must be made at the time of booking.

Need to cancel a booking? You must cancel 48 hours in advance (at least) to claim a refund.

Magna Vitae is a Registered Charity, Charity Number 1160156. A Partner to East Lindsey District Council.