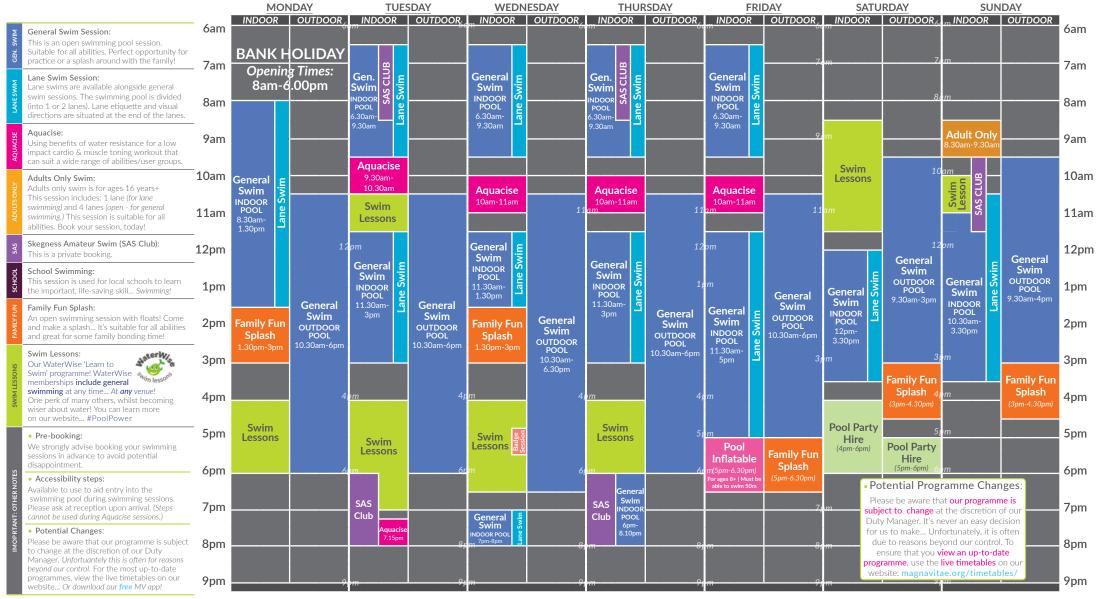

|                     | , ,                                                                                                                                                                                                       | ,    | MON                                    |                            |                          | ESDAY                      | WEDN                                |                                    |                                              | RSDAY           |                                                                         | IDAY                           | <del> </del>                    | JRDAY                                                      |                                      | NDAY                                 |      |
|---------------------|-----------------------------------------------------------------------------------------------------------------------------------------------------------------------------------------------------------|------|----------------------------------------|----------------------------|--------------------------|----------------------------|-------------------------------------|------------------------------------|----------------------------------------------|-----------------|-------------------------------------------------------------------------|--------------------------------|---------------------------------|------------------------------------------------------------|--------------------------------------|--------------------------------------|------|
| Y. SWIM             | General Swim Session: This is an open swimming pool session. Suitable for all abilities, Perfect opportunity for                                                                                          | 6am  | INDOOR                                 | OUTDOOR                    | INDOOR                   | OUTDOOR                    | m INDOOR                            | OUTDOOR <sub>6</sub>               | INDOOR                                       | OUTDOOR         | INDOOR                                                                  | OUTDOOR                        | m INDOOR                        | OUTDOOR <sub>6</sub>                                       | <sub>m</sub> INDOOR                  | OUTDOOR                              | 6am  |
| - GE                | practice or a splash around with the family!                                                                                                                                                              | 7am  |                                        |                            |                          |                            |                                     |                                    |                                              |                 |                                                                         | 7.                             | m                               | 7                                                          | m                                    |                                      | 7am  |
| LANESWIM            | Lane Swim Session: Lane swims are available alongside general swim sessions. The swimming pool is divided (into 1 or 2 lanes). Lane etiquette and visual directions are situated at the end of the lanes. | 8am  | General Swim INDOOR POOL 6.30am-9.30am |                            | Swim INDOOR POOL 6.30am- | Lane Swim                  | General Swim Swim Sool Pool 6.30am- |                                    | General<br>Swim<br>INDOOR<br>POOL<br>6.30am- |                 | General<br>Swim<br>INDOOR<br>POOL<br>6.30am-<br>9.30am                  |                                |                                 | 8                                                          | øm                                   |                                      | 8am  |
| AQUACISE            | Aquacise: Using benefits of water resistance for a low impact cardio & muscle toning workout that can suit a wide range of abilities/user groups.                                                         | 9am  | 9.30am                                 |                            | 9.30am<br>Aguacise       |                            | 9.30am                              |                                    | 9.30am                                       |                 | 9.30am                                                                  | 96                             | m<br>Swim                       |                                                            | Adult Only<br>8.30am-9.30am          |                                      | 9am  |
| <b>&gt;</b>         | Adults Only Swim:<br>Adults only swim is for ages 16 years+                                                                                                                                               | 10am |                                        |                            | 9.30am-<br>10.30am       |                            |                                     |                                    |                                              |                 |                                                                         |                                | Lessons                         | 10                                                         | Oam                                  |                                      | 10am |
| ADULTSON            | This session includes: 1 lane (for lane                                                                                                                                                                   | 11am | Aquacise<br>10am-11am                  |                            | Swim<br>Lessons          |                            | Aquacise<br>10am-11am               | 1                                  | Aquacise<br>10am-11am<br>1am                 | 11              | Aquacise<br>10am-11am<br>am                                             | 11                             | am                              |                                                            | Swim                                 |                                      | 11am |
| SAS                 | Skegness Amateur Swim (SAS Club):<br>This is a private booking.                                                                                                                                           | 12pm | General <u>E</u><br>Swim               |                            |                          |                            | General E                           |                                    |                                              | 12              | 2pm                                                                     |                                |                                 |                                                            | 2pm                                  | Camaral                              | 12pm |
| SCHOOL              | School Swimming:<br>This session is used for local schools to learn<br>the important, life-saving skill Swimming!                                                                                         | 1pm  | INDOOR POOL 11.30am-1.30pm             | General                    | INDOOR<br>POOL           | Swig<br>General            | INDOOR POOL 11.30am-1.30pm          |                                    | General<br>Swim<br>INDOOR                    |                 | m                                                                       | General<br>Swim                | General Swim                    | General<br>Swim<br>OUTDOOR<br>POOL<br>9.30am-3pm           | General Swim                         | General Swim OUTDOOR POOL 9.30am-4pm | 1pm  |
| FAMILY FUN          | Family Fun Splash: An open swimming session with floats! Come and make a splash It's suitable for all abilities and great for some family bonding time!                                                   | 2pm  | Family Fun<br>Splash                   | Swim OUTDOOR POOL 10.30am- | 11.30am-<br>3pm          | Swim OUTDOOR POOL 10.30am- | Family Fun<br>Splash                | General Swim OUTDOOR POOL 10.30am- | POOL 11.30am-3pm                             | OUTDOOR<br>POOL | General<br>Swim<br>INDOOR<br>POOL                                       | OUTDOOR<br>POOL<br>10.30am-5pm | 11am-<br>3.30pm                 | ).codiii opiii                                             | INDOOR POOL 10.30am-3.30pm           |                                      | 2pm  |
| SSONS               | Swim Lessons: Our WaterWise 'Learn to Swim' programme! WaterWise memberships include general                                                                                                              | 3pm  | 1.30pm-3pm                             | 6.30pm                     |                          | 6.30pm                     | 1.30pm-3pm                          | 6.30pm                             |                                              | 10.30am-8pm     | 11.30am-<br>5pm                                                         | 31                             | ) m                             | 3<br>Family Fun                                            | <b>p</b> m                           | Family Fun                           | 3pm  |
| SWIM LES            | memberships include general swimming at any time At any venue!  One perk of many others, whilst becoming wiser about water! You can learn more on our website #PoolPower                                  | 4pm  |                                        |                            | om                       | 4 <u>r</u>                 | m                                   | 4                                  | l pm                                         | 4,              | <u>e</u> m                                                              | 41                             | m                               | <b>Splash</b> 4<br>(3pm-4.30pm)                            |                                      | <b>Splash</b> (3pm-4.30pm)           | 4pm  |
| ı                   | Pre-booking:  We strongly advise booking your swimming sessions in advance to avoid potential                                                                                                             | 5pm  | Swim<br>Lessons                        |                            | Swim<br>Lessons          |                            | Swim Lessons Bag Soio               |                                    | Swim<br>Lessons                              | 5,              | Pool                                                                    | Family Fun                     | Pool Party<br>Hire<br>(4pm-6pm) | Pool Party                                                 | pm                                   |                                      | 5pm  |
| NOTES               | disappointment.                                                                                                                                                                                           | 6pm  |                                        |                            | <b>p</b> m               | 6 <u>r</u>                 | m                                   | 6                                  | i m                                          |                 | Inflatable<br>(5pm-6.30pm)<br>For ages 8+   Must be<br>able to swim 50m | <b>Splash</b> (5pm-6.30pm)     | • Pc                            | Hire<br>(5pm-6pm) 6                                        | ramme Cha                            | nges:                                | 6pm  |
| OP RTANT: OTHER NOT | swimming pool during swimming sessions. Please ask at reception upon arrival. (Steps cannot be used during Aquacise sessions.)                                                                            | 7pm  | General .E. Swim S/ INDOOR             |                            | Aguasia                  |                            | General Swim                        | 7                                  | Zom .                                        | 7,              | m                                                                       | 7,                             | subj                            | ease be aware th<br>ject to change a<br>ty Manager. It's n | at the discretion                    | of our                               | 7pm  |
| IMOPRT              | Potential Changes: Please be aware that our programme is subject to change at the discretion of our Duty Manager. Unfortuantely this is often for reasons                                                 | 8pm  | INDOOR<br>POOL<br>7.10pm-8.10pm        |                            | Aquacise<br>7.15pm       |                            | INDOOR POOL                         | e                                  | Ppm                                          |                 |                                                                         | 8;                             | m dı                            | us to make Un<br>ue to reasons be<br>ensure that you       | eyond our contro<br>view an up-to-da | ol. Toate                            | 8pm  |
|                     | beyond our control. For the most up-to-date programmes, view the live timetables on our website Or download our free MV app!                                                                              | 9pm  |                                        | 9                          | pm                       | 94                         | m                                   | 9                                  | )<br>pm                                      | 9               | m                                                                       | 9;                             |                                 | gramme, use the ebsite: magnavit                           |                                      |                                      | 9pm  |