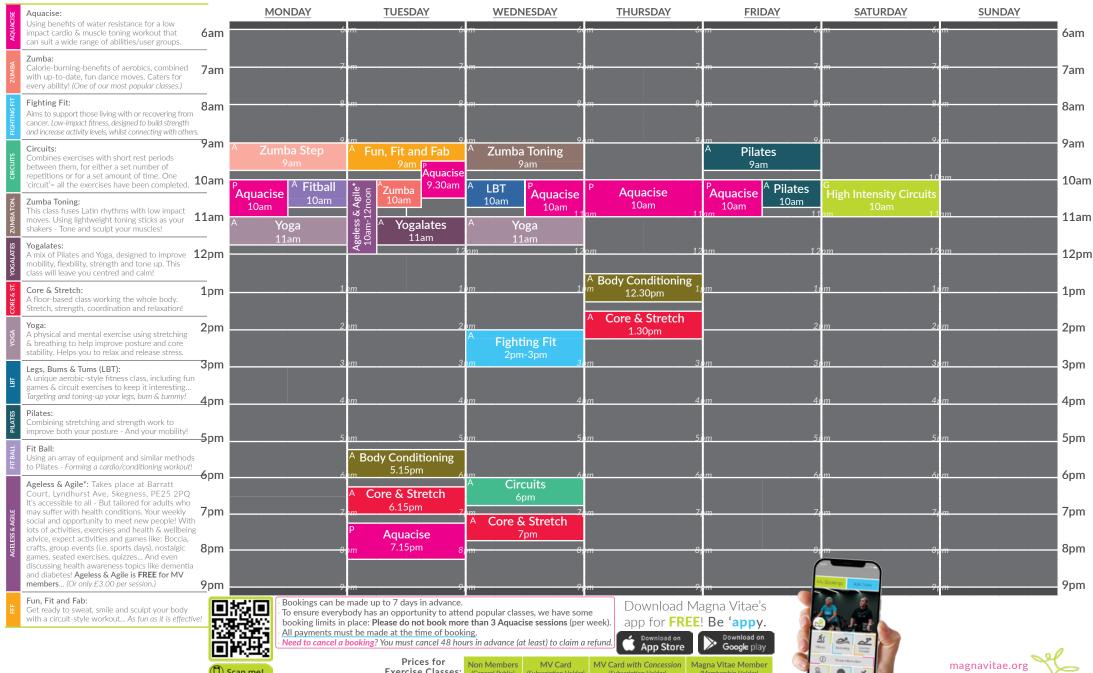

Skegness Pool & Fitness Suite Exercise Class Programme Holiday Programme 21st - 27th July **Venue Opening Times** | Monday to Friday: 6.30am-8pm | Saturday & Sunday: 8am-3pm **MONDAY WEDNESDAY THURSDAY FRIDAY SATURDAY SUNDAY** Using benefits of water resistance for a low impact cardio & muscle toning workout that 6am 6am can suit a wide range of abilities/user groups. Calorie-burning-benefits of aerobics, combined 7am with up-to-date, fun dance moves. Caters for every ability! (One of our most popular classes.) Fighting Fit: 8am Aims to support those living with or recovering from cancer. Low-impact fitness, designed to build strength and increase activity levels, whilst connecting with others. 9am Circuits: Fun, Fit and Fab **Zumba Toning Pilates** Combines exercises with short rest periods 9am between them, for either a set number of Aquacise Aduacise repetitions or for a set amount of time. One Aquacise 10am 'circuit'= all the exercises have been completed. 10am Fitball 9.30am 9.30am 9.30am **LBT** 9.30am **Pilates** Zumba Aquacise Zumba Toning: 10am 10am 10am 10am This class fuses Latin rhythms with low impact 11am moves. Using lightweight toning sticks as your Yogalates Yoga Yoga shakers - Tone and sculpt your muscles! 11am Yogalates: A mix of Pilates and Yoga, designed to improve 12pm 12pm mobility, flexbility, strength and tone up. This class will leave you centred and calm! **Body Conditioning** 1pm 1pm 12.30pm A floor-based class working the whole body. Stretch, strength, coordination and relaxation! Core & Stretch 2pm 2pm 1.30pm A physical and mental exercise using stretching Fighting Fit & breathing to help improve posture and core stability. Helps you to relax and release stress. 3pm 3pm Legs, Bums & Tums (LBT): A unique aerobic-style fitness class, including fun games & circuit exercises to keep it interesting.. Targeting and toning-up your legs, bum & tummy! 4pm Combining stretching and strength work to improve both your posture - And your mobility! 5pm **Body Conditioning** Using an array of equipment and similar methods to Pilates - Forming a cardio/conditioning workout! 5.15pm 6pm Circuits Ageless & Agile\*: Takes place at Barratt Core & Stretch Court, Lyndhurst Ave, Skegness, PE25 2PQ It's accessible to all - But tailored for adults who 6.15pm may suffer with health conditions. Your weekly 7pm social and opportunity to meet new people! With Core & Stretch lots of activities, exercises and health & wellbeing

7pm

MV Card

£6.25

£7.80

Fun. Fit and Fab:

Get ready to sweat, smile and sculpt your body with a circuit-style workout... As fun as it is effective:

advice, expect activities and games like: Boccia,

crafts, group events (i.e. sports days), nostalgic

games, seated exercises, quizzes... And even discussing health awareness topics like dementia and diabetes! Ageless & Agile is FREE for MV members... (Or only £3.00 per session.)

Bookings can be made up to 7 days in advance.

To ensure everybody has an opportunity to attend popular classes, we have some booking limits in place: Please do not book more than 3 Aquacise sessions (per week).

Prices for

**Exercise Classes:** 

45 minutes to 1 hour

Yoga/Pilates Classes

All payments must be made at the time of booking.

Aquacise

7.15pm

Need to cancel a booking? You must cancel 48 hours in advance (at least) to claim a refund

Non Memhers

£7.55

£9.55

Download Magna Vitae's app for FREE! Be 'appy.

£5.45

£7.10

FREE!

FREE!

8pm

9pm

You can book online and via our free Magna Vitae app! Find out more about our classes & activities, scan the QR code to browse our website!