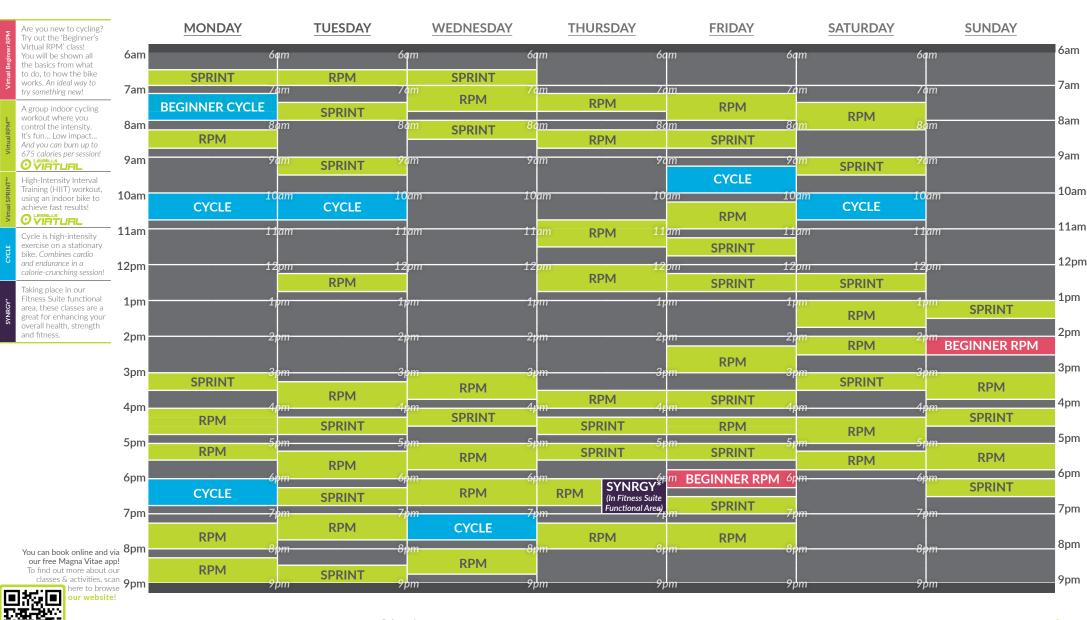

## Fitness Suite & Cycle Studio Programme | 41st - 27th July

**Venue Opening Times** | Monday to Friday: 6am-9.30pm | Saturday: 7am-5.30pm | Sunday: 7.30am-7pm

Exercise Non Members MV Card MV Card with Concession Magna Vitae Member Classes: (Membership Holder) 45 minutes to 1 hour £7.55 £6.25 £5.45 FREE! £2.80 £3.85 £3.20 FREE! Virtual Classes

All payments must be made at the time of booking.

Need to cancel a booking? You must cancel at least

48 hours in advance in order to claim a refund.

**Venue Opening Times** Monday to Friday: 6am-9.30pm | Saturday: 7am-5.30pm | Sunday: 7.30am-7pm

A yoga-based class that embraces elements of Tai Chi and Pilates. Improve your mind, body and life! Bend, stretch and relax your way through simple moves.

A full body workout set to great music. Combine light weights with high repetitions to improve muscle tone.

A fast paced workout to burn the calories! Punch, kick and jump along to this cardiovascular workout.

Beneficial for your hips, butt and lower back! Not only that, cx worx is great for building overall core and body strength! All payments must be made at the time of booking. Need to cancel a booking? You must cancel at least

| Prices for           | 40 Hours in advance in order to claim a refund. |                                  |                                                  |                                           |
|----------------------|-------------------------------------------------|----------------------------------|--------------------------------------------------|-------------------------------------------|
| Exercise<br>Classes: | Non Members<br>(General Public)                 | MV Card<br>(Subscription Holder) | MV Card with Concession<br>(Subscription Holder) | Magna Vitae Member<br>(Membership Holder) |
| 45 minutes to 1 hour | £7.55                                           | £6.25                            | £5.45                                            | FREE!                                     |
| Yoga/Pilates Classes | £9.55                                           | £7.80                            | £7.10                                            | FREE!                                     |
| Virtual Classes      | £3.85                                           | £3.20                            | £2.80                                            | FREE!                                     |