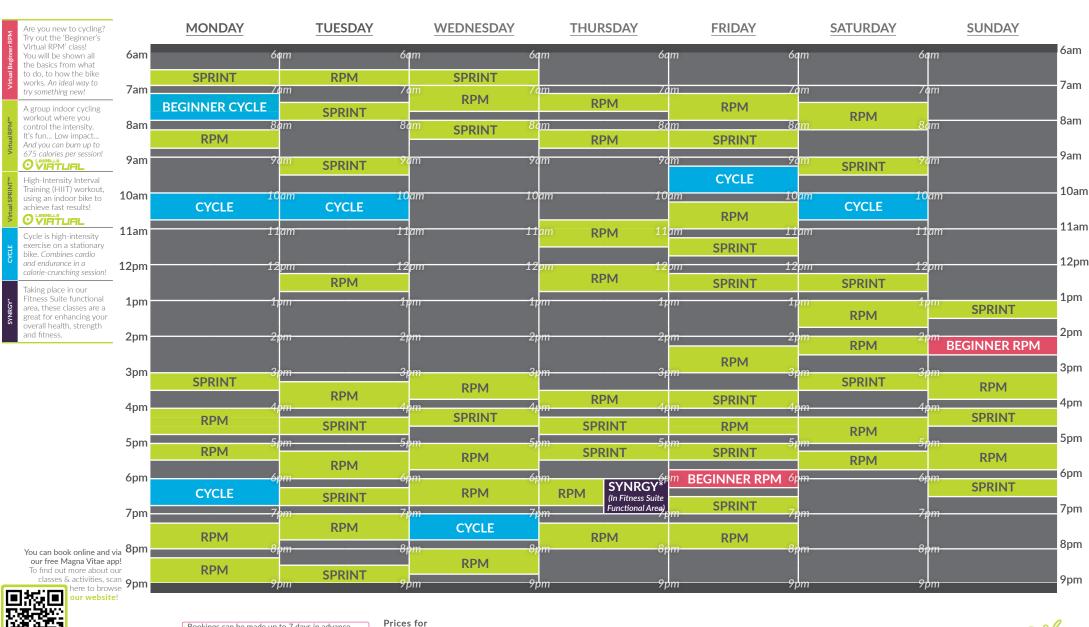

## Fitness Suite & Cycle Studio Programme | 41st - 27th July

**Venue Opening Times** | Monday to Friday: 6am-9.30pm | Saturday: 7am-5.30pm | Sunday: 7.30am-7pm

Exercise Non Members MV Card MV Card with Concession Magna Vitae Member Classes: (Membership Holder) 45 minutes to 1 hour £7.55 £6.25 £5.45 FREE! £2.80 £3.85 £3.20 FREE! Virtual Classes

A yoga-based class that embraces elements of Tai Chi and Pilates. Improve your mind, body and life! Bend, stretch and relax your way through simple moves.

A full body workout set to great music. Combine light weights with high repetitions to improve muscle tone.

A fast paced workout to burn the calories! Punch, kick and jump along to this cardiovascular workout.

Beneficial for your hips, butt and lower back! Not only that, cx worx is great for building overall core and body strength! All payments must be made at the time of booking. Need to cancel a booking? You must cancel at least

| Prices for           | 40 Hours in advance in order to claim a refund. |                                  |                                                  |                                           |
|----------------------|-------------------------------------------------|----------------------------------|--------------------------------------------------|-------------------------------------------|
| Exercise<br>Classes: | Non Members<br>(General Public)                 | MV Card<br>(Subscription Holder) | MV Card with Concession<br>(Subscription Holder) | Magna Vitae Member<br>(Membership Holder) |
| 45 minutes to 1 hour | £7.55                                           | £6.25                            | £5.45                                            | FREE!                                     |
| Yoga/Pilates Classes | £9.55                                           | £7.80                            | £7.10                                            | FREE!                                     |
| Virtual Classes      | £3.85                                           | £3.20                            | £2.80                                            | FREE!                                     |