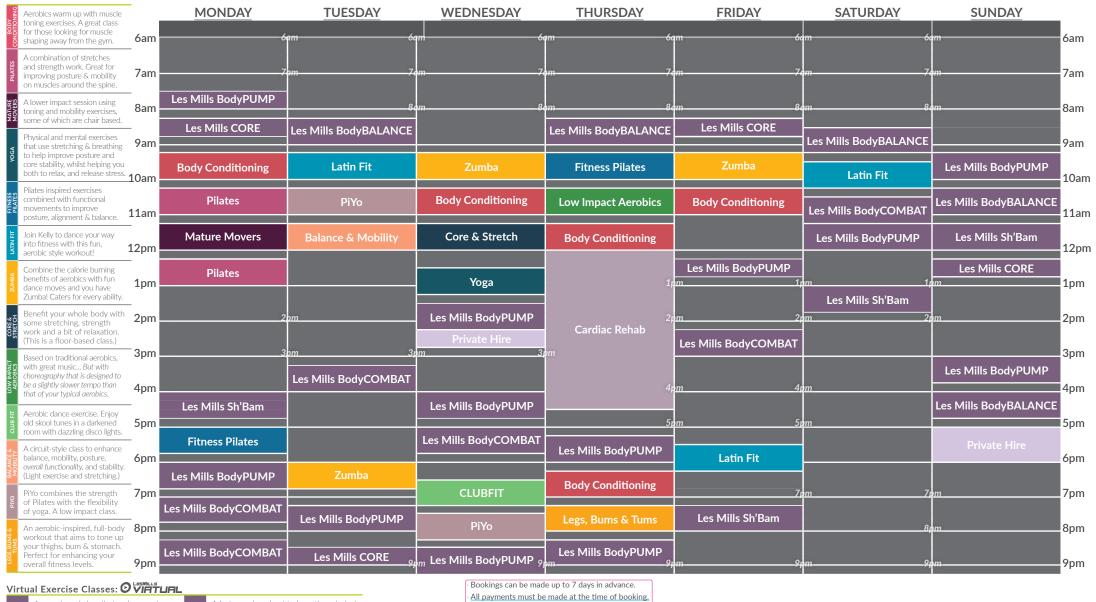

## Main Pool & Leisure Pool Programme

Holiday Programme | 21<sup>st</sup> - 27<sup>th</sup> July

TRUST FOR LEISURE & CULTURE

**Venue Opening Times** Monday to Friday: 6am-9.30pm | Saturday: 7am-5.30pm | Sunday: 7.30am-7pm

Venue Opening Times | Monday to Friday: 6am-9.30pm | Saturday: 7am-5.30pm | Sunday: 7.30am-7pm

Bookings can be made up to 7 days in advance.

All payments must be made at the time of booking.

Need to cancel a booking? You must cancel at least 48 hours in advance in order to claim a refund.

| Prices for           |                                 |                                  |                                                  |                                           |  |
|----------------------|---------------------------------|----------------------------------|--------------------------------------------------|-------------------------------------------|--|
| Exercise<br>Classes: | Non Members<br>(General Public) | MV Card<br>(Subscription Holder) | MV Card with Concession<br>(Subscription Holder) | Magna Vitae Member<br>(Membership Holder) |  |
| 45 minutes to 1 hour | £7.55                           | £6.25                            | £5.45                                            | FREE!                                     |  |
| Yoga/Pilates Classes | £9.55                           | £7.80                            | £7.10                                            | FREE!                                     |  |

A yoga-based class that embraces elements of Tai Chi and Pilates. Improve your mind, body and life! Bend, stretch and relax your way through simple moves.

A full body workout set to great music. Combine light weights with high repetitions to improve muscle tone.

A fast paced workout to burn the calories! Punch, kick and jump along to this cardiovascular workout.

Beneficial for your hips, butt and lower back! Not only that, cx worx is great for building overall core and body strength! All payments must be made at the time of booking. Need to cancel a booking? You must cancel at least

Bookings can be made up to 7 days in advance.
 All payments must be made at the time of booking.
 Need to cancel a booking? You must cancel at least 48 hours in advance in order to claim a refund.

=