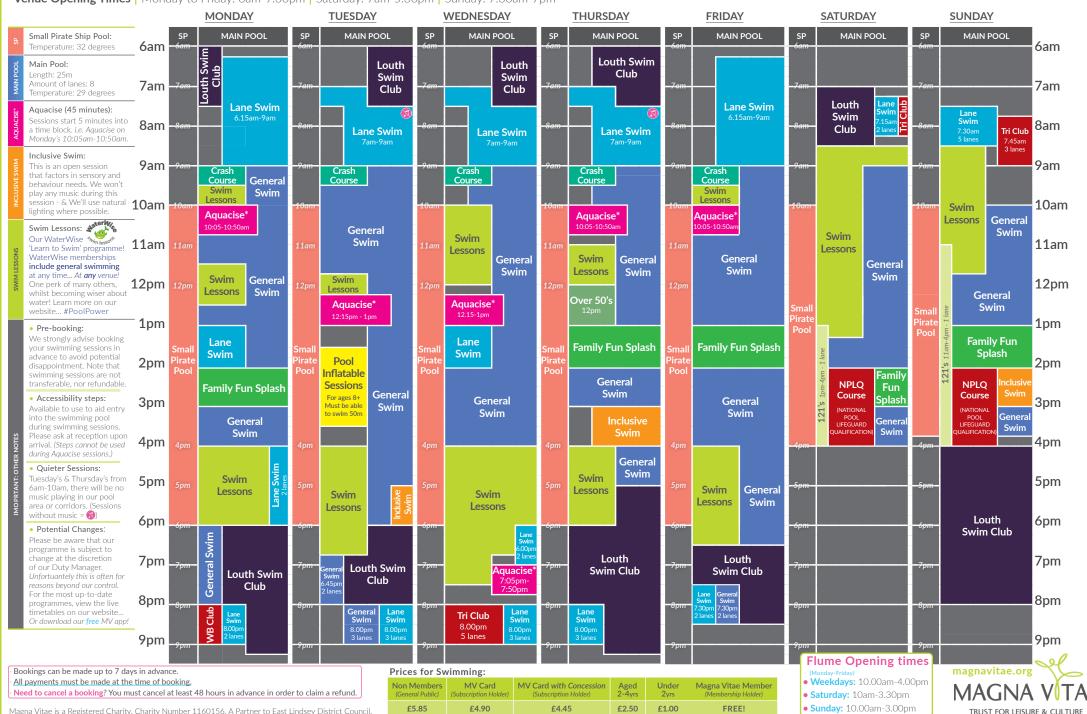

## Main Pool & Leisure Pool Programme

Holiday Programme | 21<sup>st</sup> - 27<sup>th</sup> July

TRUST FOR LEISURE & CULTURE

**Venue Opening Times** Monday to Friday: 6am-9.30pm | Saturday: 7am-5.30pm | Sunday: 7.30am-7pm

Venue Opening Times | Monday to Friday: 6am-9.30pm | Saturday: 7am-5.30pm | Sunday: 7.30am-7pm

Bookings can be made up to 7 days in advance.

All payments must be made at the time of booking.

Need to cancel a booking? You must cancel at least 48 hours in advance in order to claim a refund.

| Prices for           |                                 |                                  |                                                  |                                           |  |
|----------------------|---------------------------------|----------------------------------|--------------------------------------------------|-------------------------------------------|--|
| Exercise<br>Classes: | Non Members<br>(General Public) | MV Card<br>(Subscription Holder) | MV Card with Concession<br>(Subscription Holder) | Magna Vitae Member<br>(Membership Holder) |  |
| 45 minutes to 1 hour | £7.55                           | £6.25                            | £5.45                                            | FREE!                                     |  |
| Yoga/Pilates Classes | £9.55                           | £7.80                            | £7.10                                            | FREE!                                     |  |

You can book online and via

our free Magna Vitae app!

To find out more about our

to browse our website!

classes & activities, scan here