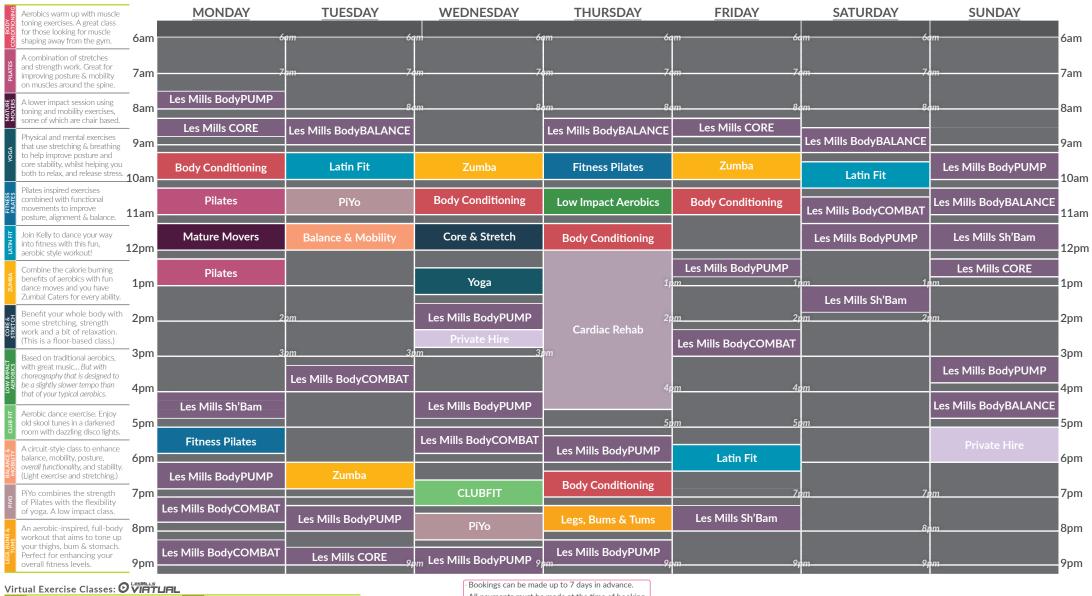

## Fitness Suite & Cycle Studio Programme | 41st - 27th July

**Venue Opening Times** | Monday to Friday: 6am-9.30pm | Saturday: 7am-5.30pm | Sunday: 7.30am-7pm

Exercise Non Members MV Card MV Card with Concession Magna Vitae Member Classes: (Membership Holder) 45 minutes to 1 hour £7.55 £6.25 £5.45 FREE! £2.80 £3.85 £3.20 FREE! Virtual Classes

All payments must be made at the time of booking.

Need to cancel a booking? You must cancel at least

48 hours in advance in order to claim a refund.

**Venue Opening Times** Monday to Friday: 6am-9.30pm | Saturday: 7am-5.30pm | Sunday: 7.30am-7pm

A yoga-based class that embraces elements of Tai Chi and Pilates. Improve your mind, body and life! Bend, stretch and relax your way through simple moves.

A full body workout set to great music. Combine light weights with high repetitions to improve muscle tone.

A fast paced workout to burn the calories! Punch, kick and jump along to this cardiovascular workout.

Beneficial for your hips, butt and lower back! Not only that, cx worx is great for building overall core and body strength! All payments must be made at the time of booking. Need to cancel a booking? You must cancel at least

| Prices for           | 40 Hours in advance in order to claim a refund. |                                  |                                                  |                                           |
|----------------------|-------------------------------------------------|----------------------------------|--------------------------------------------------|-------------------------------------------|
| Exercise<br>Classes: | Non Members<br>(General Public)                 | MV Card<br>(Subscription Holder) | MV Card with Concession<br>(Subscription Holder) | Magna Vitae Member<br>(Membership Holder) |
| 45 minutes to 1 hour | £7.55                                           | £6.25                            | £5.45                                            | FREE!                                     |
| Yoga/Pilates Classes | £9.55                                           | £7.80                            | £7.10                                            | FREE!                                     |
| Virtual Classes      | £3.85                                           | £3.20                            | £2.80                                            | FREE!                                     |