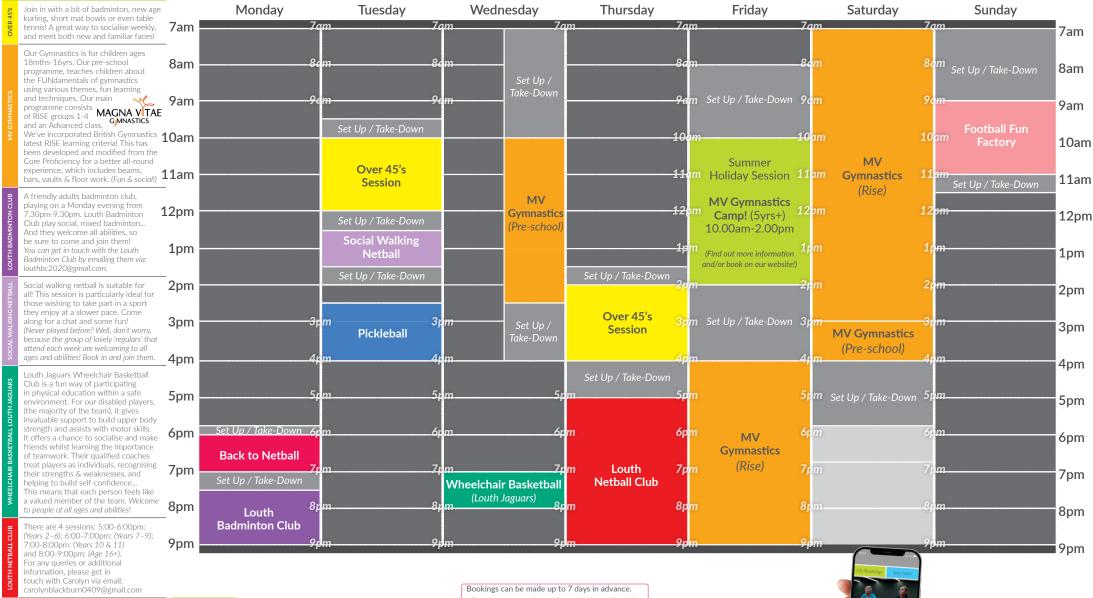

#### Sports Hall Programme

Holiday Programme 21st - 27th July

**Venue Opening Times** | Monday to Friday: 6am-9.30pm | Saturday: 7am-5.30pm | Sunday: 7.30am-7pm

Easy to play and simple to learn for people of all ages. Pickleball combines tennis, badminton & ping-pong in a unique way! All equipment is provided

You can book online & via our app!
To find out prices & more for Sports
Hall activities, browse our website:

Can book online & via our app!

To find out prices & more for Sports

Hall activities, browse our website:

Bookings can be made up to 7 days in advance.
 All payments must be made at the time of booking.
 Need to cancel a booking? You must cancel at least 48 hours in advance in order to claim a refund.

=