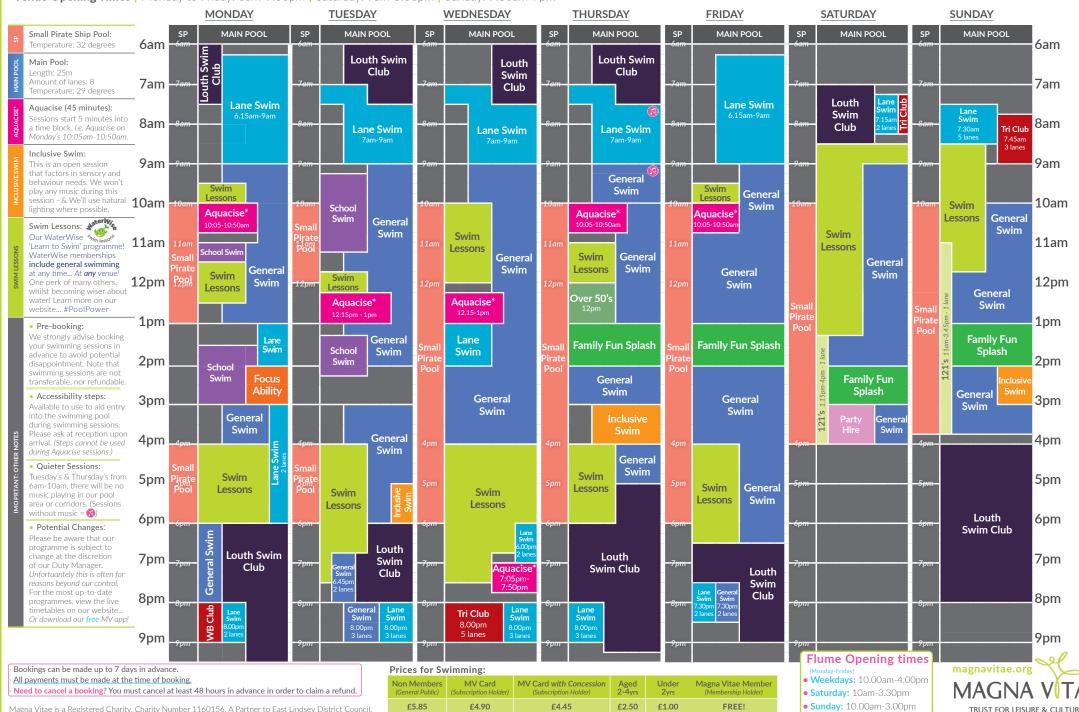

## Main Pool & Leisure Pool Programme

Holiday Programme | 21<sup>st</sup> - 27<sup>th</sup> July

TRUST FOR LEISURE & CULTURE

**Venue Opening Times** Monday to Friday: 6am-9.30pm | Saturday: 7am-5.30pm | Sunday: 7.30am-7pm

Venue Opening Times | Monday to Friday: 6am-9.30pm | Saturday: 7am-5.30pm | Sunday: 7.30am-7pm

Bookings can be made up to 7 days in advance.

All payments must be made at the time of booking.

Need to cancel a booking? You must cancel at least 48 hours in advance in order to claim a refund.

| Prices for           |                                 |                                  |                                                  |                                           |  |
|----------------------|---------------------------------|----------------------------------|--------------------------------------------------|-------------------------------------------|--|
| Exercise<br>Classes: | Non Members<br>(General Public) | MV Card<br>(Subscription Holder) | MV Card with Concession<br>(Subscription Holder) | Magna Vitae Member<br>(Membership Holder) |  |
| 45 minutes to 1 hour | £7.55                           | £6.25                            | £5.45                                            | FREE!                                     |  |
| Yoga/Pilates Classes | £9.55                           | £7.80                            | £7.10                                            | FREE!                                     |  |

You can book online and via

our free Magna Vitae app!

To find out more about our

to browse our website!

classes & activities, scan here

• Weekdays: 10.00am-4.00pm

• Saturday: 10am-3,30pm

Sunday: 10.00am-3.00pm

TRUST FOR LEISURE & CULTURE

**Venue Opening Times** | Monday to Friday: 6am-9.30pm | Saturday: 7am-5.30pm | Sunday: 7.30am-7pm

Bookings can be made up to 7 days in advance.