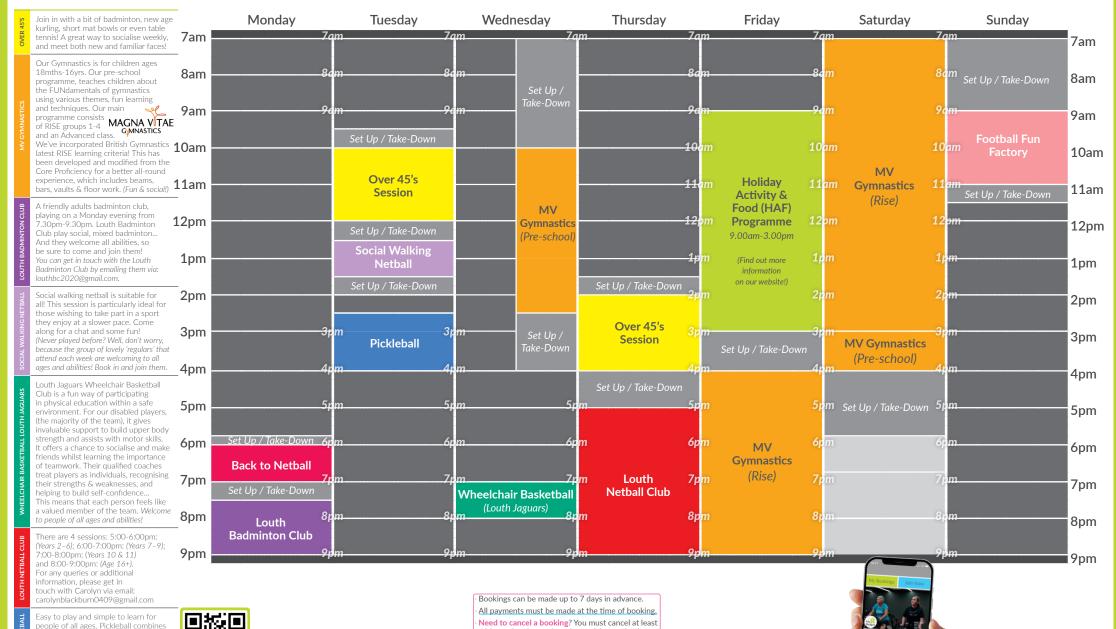

#### Sports Hall Programme

Holiday Programme 21st - 27th July

**Venue Opening Times** | Monday to Friday: 6am-9.30pm | Saturday: 7am-5.30pm | Sunday: 7.30am-7pm

Easy to play and simple to learn for people of all ages. Pickleball combines tennis, badminton & ping-pong in a unique way! All equipment is provided

You can book online & via our app!
To find out prices & more for Sports
Hall activities, browse our website:

Can book online & via our app!

To find out prices & more for Sports

Hall activities, browse our website:

Bookings can be made up to 7 days in advance.
 All payments must be made at the time of booking.
 Need to cancel a booking? You must cancel at least 48 hours in advance in order to claim a refund.

=