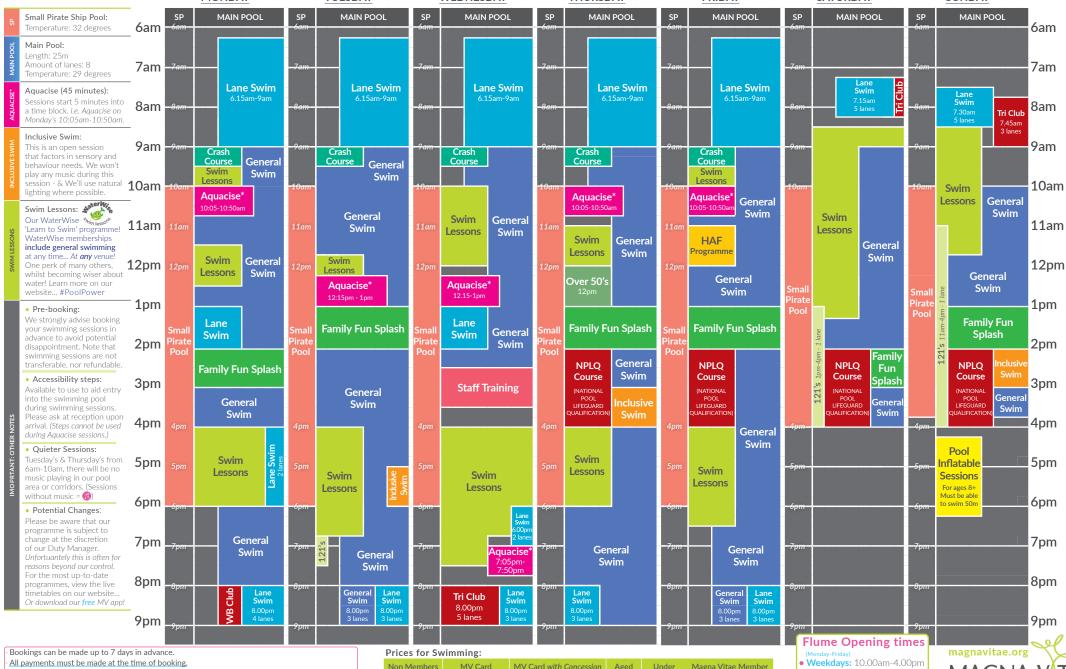

You can book online & via our app!

To find out prices & more for Sports
Hall activities, browse our website:

Scan me!

48 hours in advance in order to claim a refund.

Download M

=

Main Pool & Leisure Pool Programme Meridian Leisure Centre Holiday Programme | 4<sup>th</sup> - 10<sup>th</sup> August **Venue Opening Times** Monday to Friday: 6am-9.30pm | Saturday: 7am-5.30pm | Sunday: 7.30am-7pm **MONDAY TUESDAY** WEDNESDAY **THURSDAY FRIDAY SATURDAY SUNDAY** Small Pirate Ship Pool: SP MAIN POOL SP MAIN POOL MAIN POOL MAIN POOL SP MAIN POOL MAIN POOL SP MAIN POOL 6am Temperature: 32 degrees 6am Main Pool: Length: 25m

All payments must be made at the time of booking.

· Need to cancel a booking? You must cancel at least 48 hours in advance in order to claim a refund.

(General Public)

MV Card with Concession

Magna Vitae Member Aged Under 2yrs (Membership Holder) £2.50 £1.00

• Weekdays: 10.00am-4.00pm

• Saturday: 10am-3,30pm

Sunday: 10.00am-3.00pm

TRUST FOR LEISURE & CULTURE

**Venue Opening Times** | Monday to Friday: 6am-9.30pm | Saturday: 7am-5.30pm | Sunday: 7.30am-7pm

Bookings can be made up to 7 days in advance.