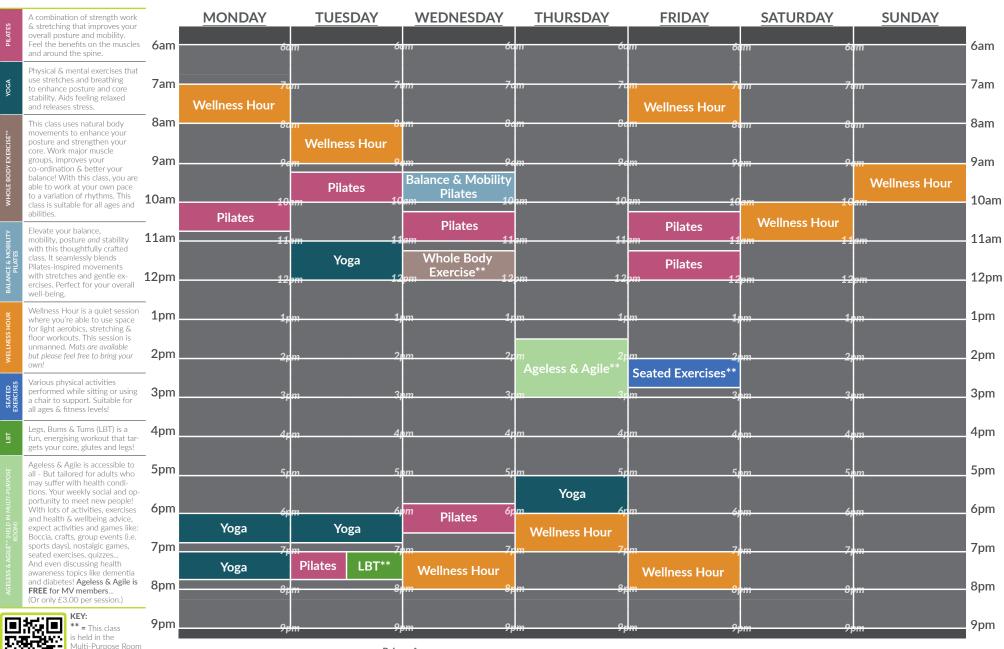

## Fitness Suite & Cycle Studio Programme | 41st - 27th July

**Venue Opening Times** | Monday to Friday: 6am-9.30pm | Saturday: 7am-5.30pm | Sunday: 7.30am-7pm

Exercise Non Members MV Card MV Card with Concession Magna Vitae Member Classes: (Membership Holder) 45 minutes to 1 hour £7.55 £6.25 £5.45 FREE! £2.80 £3.85 £3.20 FREE! Virtual Classes

All payments must be made at the time of booking.

Need to cancel a booking? You must cancel at least

48 hours in advance in order to claim a refund.

**Venue Opening Times** Monday to Friday: 6am-9.30pm | Saturday: 7am-5.30pm | Sunday: 7.30am-7pm

A yoga-based class that embraces elements of Tai Chi and Pilates. Improve your mind, body and life! Bend, stretch and relax your way through simple moves.

A full body workout set to great music. Combine light weights with high repetitions to improve muscle tone.

A fast paced workout to burn the calories! Punch, kick and jump along to this cardiovascular workout.

Beneficial for your hips, butt and lower back! Not only that, cx worx is great for building overall core and body strength! All payments must be made at the time of booking. Need to cancel a booking? You must cancel at least

| Prices for           | 40 Hours in advance in order to claim a refund. |                                  |                                                  |                                           |
|----------------------|-------------------------------------------------|----------------------------------|--------------------------------------------------|-------------------------------------------|
| Exercise<br>Classes: | Non Members<br>(General Public)                 | MV Card<br>(Subscription Holder) | MV Card with Concession<br>(Subscription Holder) | Magna Vitae Member<br>(Membership Holder) |
| 45 minutes to 1 hour | £7.55                                           | £6.25                            | £5.45                                            | FREE!                                     |
| Yoga/Pilates Classes | £9.55                                           | £7.80                            | £7.10                                            | FREE!                                     |
| Virtual Classes      | £3.85                                           | £3.20                            | £2.80                                            | FREE!                                     |