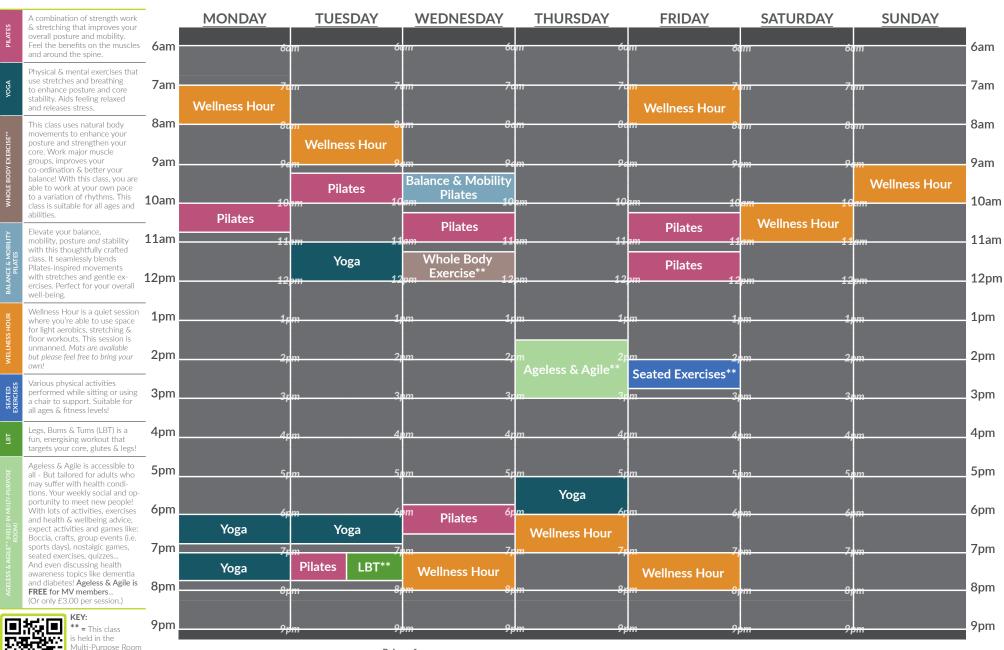

## Fitness Suite & Cycle Studio Programme | 41st - 27th July

**Venue Opening Times** | Monday to Friday: 6am-9.30pm | Saturday: 7am-5.30pm | Sunday: 7.30am-7pm

Exercise Non Members MV Card MV Card with Concession Magna Vitae Member Classes: (Membership Holder) 45 minutes to 1 hour £7.55 £6.25 £5.45 FREE! £2.80 £3.85 £3.20 FREE! Virtual Classes

All payments must be made at the time of booking.

Need to cancel a booking? You must cancel at least

48 hours in advance in order to claim a refund.

**Venue Opening Times** Monday to Friday: 6am-9.30pm | Saturday: 7am-5.30pm | Sunday: 7.30am-7pm

A yoga-based class that embraces elements of Tai Chi and Pilates. Improve your mind, body and life! Bend, stretch and relax your way through simple moves.

A full body workout set to great music. Combine light weights with high repetitions to improve muscle tone.

A fast paced workout to burn the calories! Punch, kick and jump along to this cardiovascular workout.

Beneficial for your hips, butt and lower back! Not only that, cx worx is great for building overall core and body strength! All payments must be made at the time of booking. Need to cancel a booking? You must cancel at least

| Prices for           | 40 Hours in advance in order to claim a refund. |                                  |                                                  |                                           |
|----------------------|-------------------------------------------------|----------------------------------|--------------------------------------------------|-------------------------------------------|
| Exercise<br>Classes: | Non Members<br>(General Public)                 | MV Card<br>(Subscription Holder) | MV Card with Concession<br>(Subscription Holder) | Magna Vitae Member<br>(Membership Holder) |
| 45 minutes to 1 hour | £7.55                                           | £6.25                            | £5.45                                            | FREE!                                     |
| Yoga/Pilates Classes | £9.55                                           | £7.80                            | £7.10                                            | FREE!                                     |
| Virtual Classes      | £3.85                                           | £3.20                            | £2.80                                            | FREE!                                     |