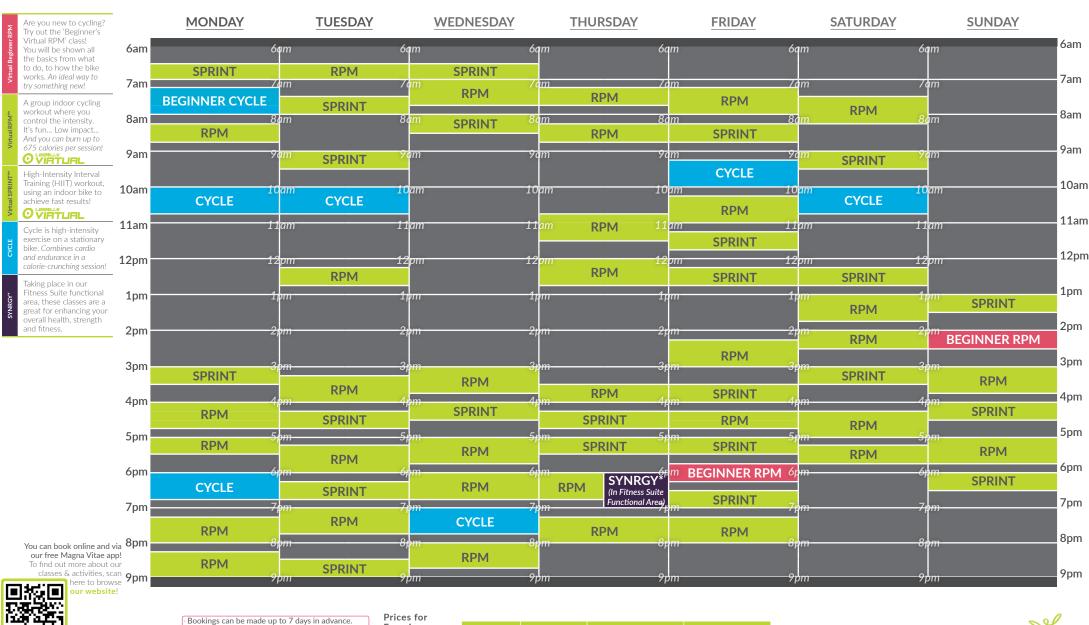

## Fitness Suite & Cycle Studio Programme | 41st - 27th July

**Venue Opening Times** | Monday to Friday: 6am-9.30pm | Saturday: 7am-5.30pm | Sunday: 7.30am-7pm

Exercise Non Members MV Card MV Card with Concession Magna Vitae Member Classes: (Membership Holder) 45 minutes to 1 hour £7.55 £6.25 £5.45 FREE! £2.80 £3.85 £3.20 FREE! Virtual Classes

All payments must be made at the time of booking.

Need to cancel a booking? You must cancel at least

48 hours in advance in order to claim a refund.

**Venue Opening Times** Monday to Friday: 6am-9.30pm | Saturday: 7am-5.30pm | Sunday: 7.30am-7pm

| Prices for           | 40 Hours in advance in order to claim a refund. |                                  |                                                  |                                           |
|----------------------|-------------------------------------------------|----------------------------------|--------------------------------------------------|-------------------------------------------|
| Exercise<br>Classes: | Non Members<br>(General Public)                 | MV Card<br>(Subscription Holder) | MV Card with Concession<br>(Subscription Holder) | Magna Vitae Member<br>(Membership Holder) |
| 45 minutes to 1 hour | £7.55                                           | £6.25                            | £5.45                                            | FREE!                                     |
| Yoga/Pilates Classes | £9.55                                           | £7.80                            | £7.10                                            | FREE!                                     |
| Virtual Classes      | £3.85                                           | £3.20                            | £2.80                                            | FREE!                                     |