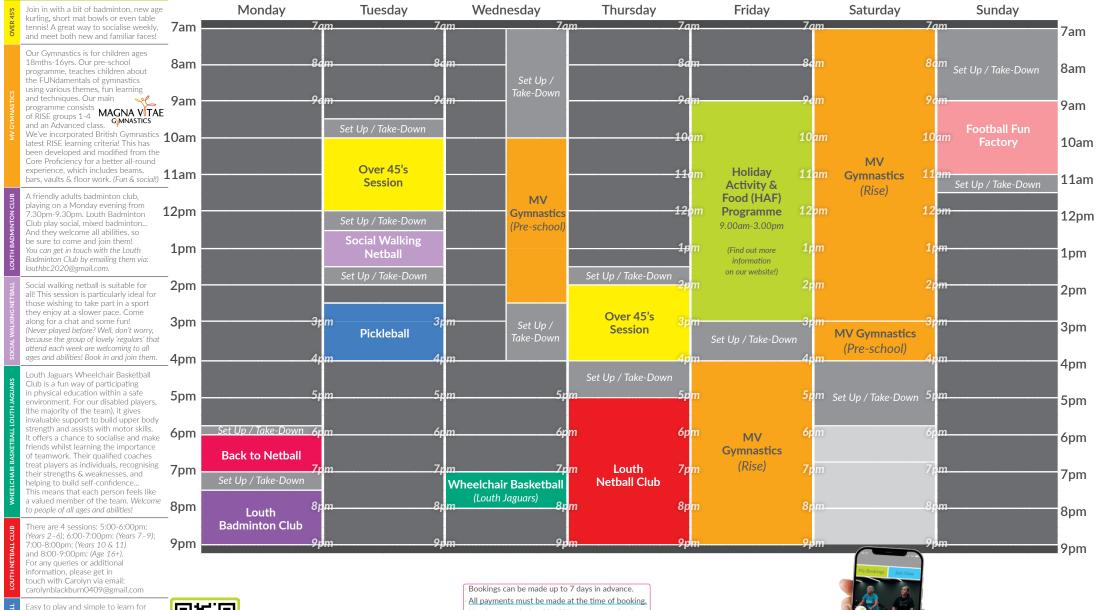

#### Sports Hall Programme

Holiday Programme 21st - 27th July

**Venue Opening Times** | Monday to Friday: 6am-9.30pm | Saturday: 7am-5.30pm | Sunday: 7.30am-7pm

Easy to play and simple to learn for people of all ages. Pickleball combines tennis, badminton & ping-pong in a unique way! All equipment is provided

You can book online & via our app!
To find out prices & more for Sports
Hall activities, browse our website:

Can book online & via our app!

To find out prices & more for Sports

Hall activities, browse our website:

Bookings can be made up to 7 days in advance.
 All payments must be made at the time of booking.
 Need to cancel a booking? You must cancel at least 48 hours in advance in order to claim a refund.

=