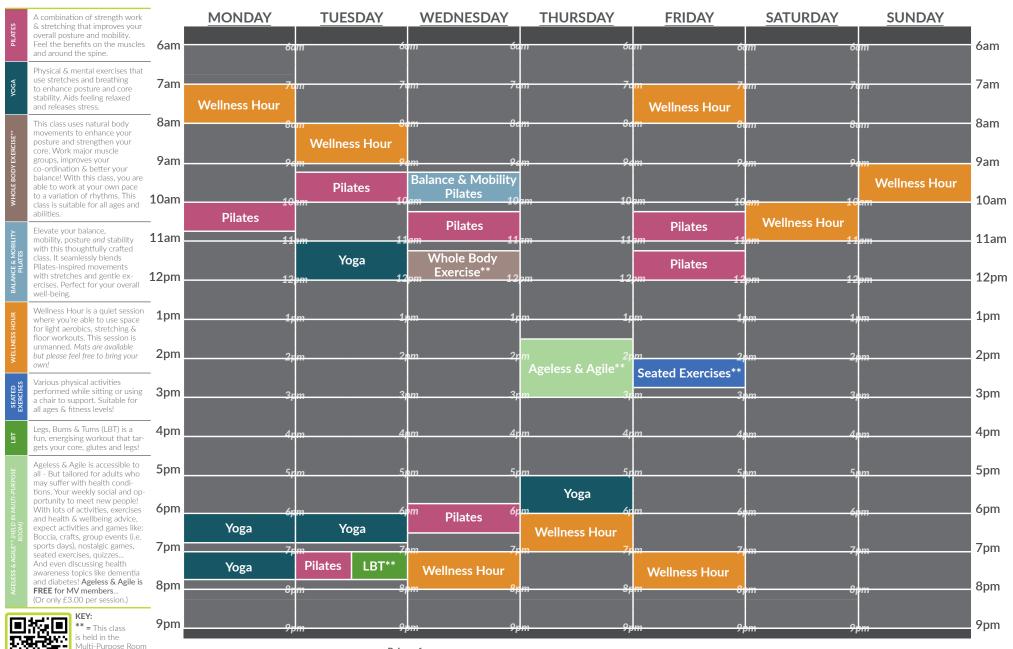

## Fitness Suite & Cycle Studio Programme | 41st - 27th July

**Venue Opening Times** | Monday to Friday: 6am-9.30pm | Saturday: 7am-5.30pm | Sunday: 7.30am-7pm

Exercise Non Members MV Card MV Card with Concession Magna Vitae Member Classes: (Membership Holder) 45 minutes to 1 hour £7.55 £6.25 £5.45 FREE! £2.80 £3.85 £3.20 FREE! Virtual Classes

All payments must be made at the time of booking.

Need to cancel a booking? You must cancel at least

48 hours in advance in order to claim a refund.

**Venue Opening Times** Monday to Friday: 6am-9.30pm | Saturday: 7am-5.30pm | Sunday: 7.30am-7pm

A yoga-based class that embraces elements of Tai Chi and Pilates. Improve your mind, body and life! Bend, stretch and relax your way through simple moves.

A full body workout set to great music. Combine light weights with high repetitions to improve muscle tone.

A fast paced workout to burn the calories! Punch, kick and jump along to this cardiovascular workout.

Beneficial for your hips, butt and lower back! Not only that, cx worx is great for building overall core and body strength! All payments must be made at the time of booking. Need to cancel a booking? You must cancel at least

| Prices for           | 40 Hours in advance in order to claim a refund. |                                  |                                                  |                                           |
|----------------------|-------------------------------------------------|----------------------------------|--------------------------------------------------|-------------------------------------------|
| Exercise<br>Classes: | Non Members<br>(General Public)                 | MV Card<br>(Subscription Holder) | MV Card with Concession<br>(Subscription Holder) | Magna Vitae Member<br>(Membership Holder) |
| 45 minutes to 1 hour | £7.55                                           | £6.25                            | £5.45                                            | FREE!                                     |
| Yoga/Pilates Classes | £9.55                                           | £7.80                            | £7.10                                            | FREE!                                     |
| Virtual Classes      | £3.85                                           | £3.20                            | £2.80                                            | FREE!                                     |