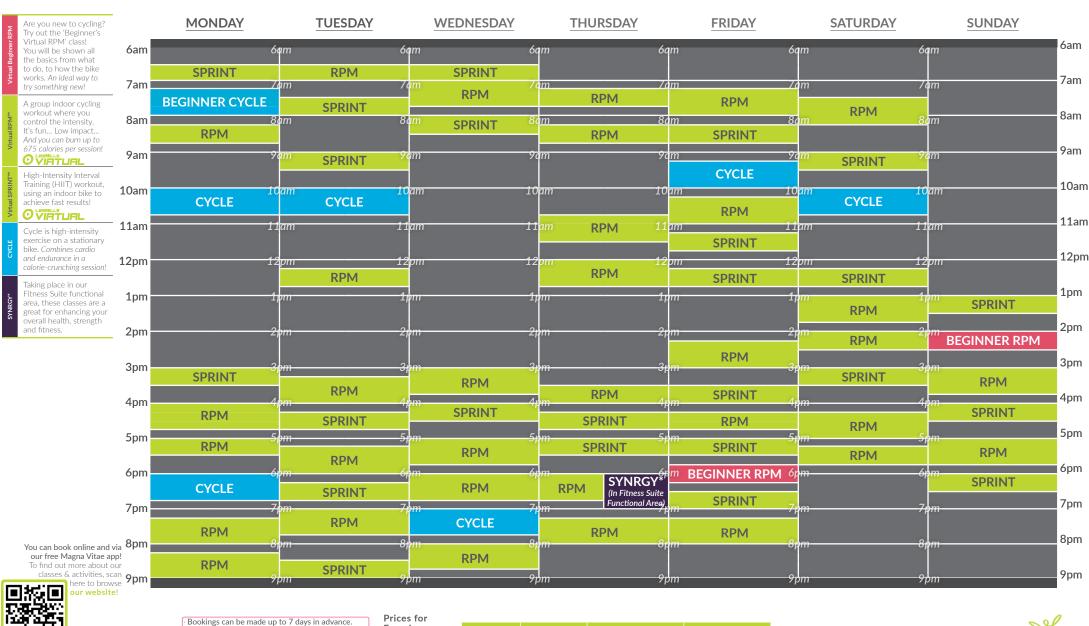

#### Fitness Suite & Cycle Studio Programme | 41st - 27th July

**Venue Opening Times** | Monday to Friday: 6am-9.30pm | Saturday: 7am-5.30pm | Sunday: 7.30am-7pm

Exercise Non Members MV Card MV Card with Concession Magna Vitae Member Classes: (Membership Holder) 45 minutes to 1 hour £7.55 £6.25 £5.45 FREE! £2.80 £3.85 £3.20 FREE! Virtual Classes

All payments must be made at the time of booking.

Need to cancel a booking? You must cancel at least

48 hours in advance in order to claim a refund.

A yoga-based class that embraces elements of Tai Chi and Pilates. Improve your mind, body and life! Bend, stretch and relax your way through simple moves.

A full body workout set to great music. Combine light weights with high repetitions to improve muscle tone.

A fast paced workout to burn the calories! Punch, kick and jump along to this cardiovascular workout.

Beneficial for your hips, butt and lower back! Not only that, cx worx is great for building overall core and body strength! All payments must be made at the time of booking. Need to cancel a booking? You must cancel at least

|                      | Prices for                      | 40 Hours III advance III order to claim a refund. |                                                  |                                           |       |
|----------------------|---------------------------------|---------------------------------------------------|--------------------------------------------------|-------------------------------------------|-------|
| Exercise<br>Classes: | Non Members<br>(General Public) | MV Card<br>(Subscription Holder)                  | MV Card with Concession<br>(Subscription Holder) | Magna Vitae Member<br>(Membership Holder) |       |
|                      | 45 minutes to 1 hour            | £7.55                                             | £6.25                                            | £5.45                                     | FREE! |
|                      | Yoga/Pilates Classes            | £9.55                                             | £7.80                                            | £7.10                                     | FREE! |
|                      | Virtual Classes                 | £3.85                                             | £3.20                                            | £2.80                                     | FREE! |