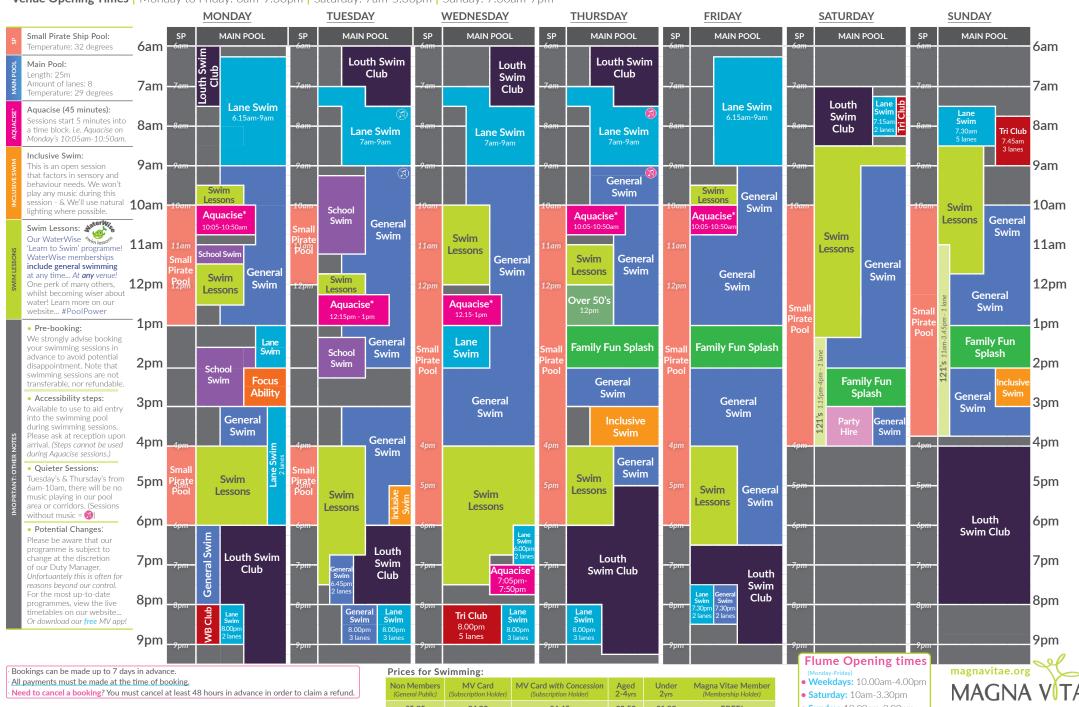

#### Main Pool & Leisure Pool Programme

Term Time 16<sup>th</sup> June - 20<sup>th</sup> July

**Venue Opening Times** | Monday to Friday: 6am-9.30pm | Saturday: 7am-5.30pm | Sunday: 7.30am-7pm

All payments must be made at the time of booking.

Need to cancel a booking? You must cancel at least 48 hours in advance in order to claim a refund.

MV Card MV Card with Concession Aged Magna Vitae Member 2-4yrs 2vrs (General Public) £5.85 £4.90 £4.45 £2.50 £1.00 FRFF!

You can book online and via our free Magna Vitae app! To find out more about our classes & activities, scan here

to browse our website!

Bookings can be made up to 7 days in advance.
 All payments must be made at the time of booking.
 Need to cancel a booking? You must cancel at least 48 hours in advance in order to claim a refund.

| Prices for<br>Exercise<br>Classes: |         | Non Members<br>(General Public) | Magna Vitae Member<br>(Membership Holder) |       |       |
|------------------------------------|---------|---------------------------------|-------------------------------------------|-------|-------|
| 45 minutes to                      | 1 hour  | £7.55                           | £6.25                                     | £5.45 | FREE! |
| Yoga/Pilates C                     | Classes | £9.55                           | £7.80                                     | £7.10 | FREE! |