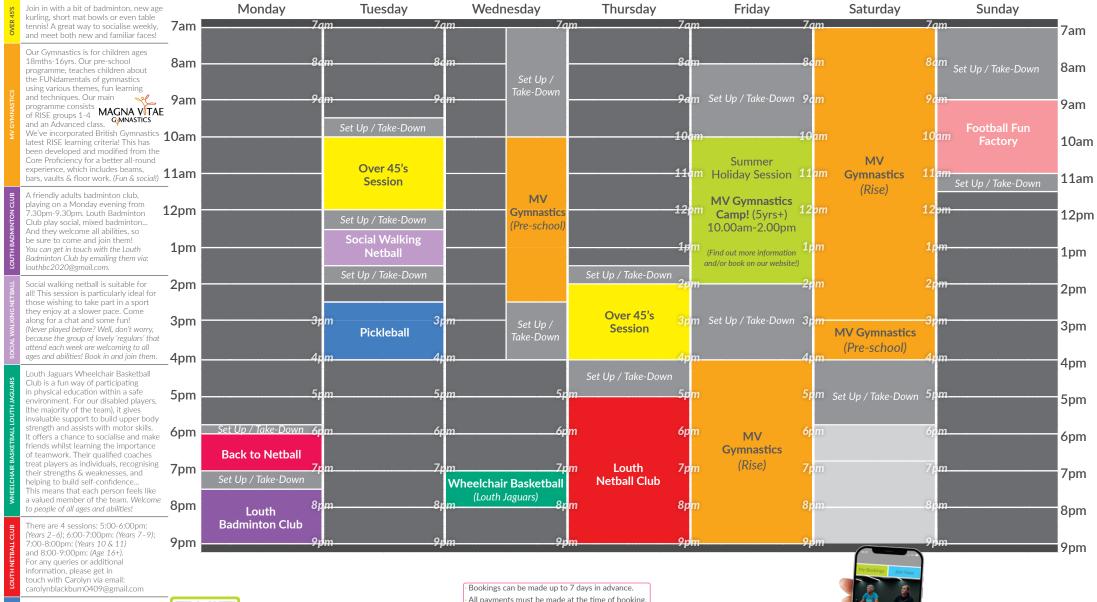

#### Sports Hall Programme

Holiday Programme 21st - 27th July

**Venue Opening Times** | Monday to Friday: 6am-9.30pm | Saturday: 7am-5.30pm | Sunday: 7.30am-7pm

Easy to play and simple to learn for people of all ages. Pickleball combines tennis, badminton & ping-pong in a unique way! All equipment is provided.

You can book online & via our app!
To find out prices & more for Sports
Hall activities, browse our website:

(1) Scan me!

Bookings can be made up to / days in advance.
 All payments must be made at the time of booking.
 Need to cancel a booking? You must cancel at least 48 hours in advance in order to claim a refund.

#### Sports Hall Programme

Holiday Programme | 28<sup>th</sup> July - 3<sup>rd</sup> August

**Venue Opening Times** | Monday to Friday: 6am-9.30pm | Saturday: 7am-5.30pm | Sunday: 7.30am-7pm

Easy to play and simple to learn for people of all ages. Pickleball combines tennis, badminton & ping-pong in a unique way! All equipment is provided.

You can book online & via our app!
To find out prices & more for Sports
Hall activities, browse our website:

Can book online & via our app!

To find out prices & more for Sports

Hall activities, browse our website: