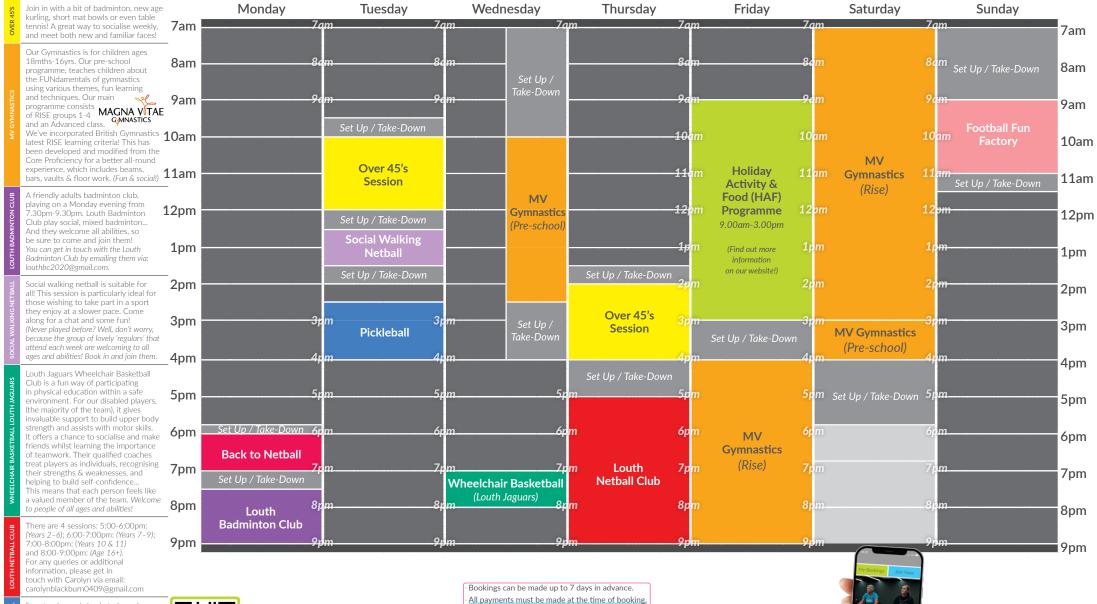

#### Sports Hall Programme

Term Time | 16<sup>th</sup> June - 20<sup>th</sup> July

TRUST FOR LEISURE & CULTURE

**Venue Opening Times** | Monday to Friday: 6am-9.30pm | Saturday: 7am-5.30pm | Sunday: 7.30am-7pm

app for FREE! Be 'appy.

**App Store** 

Magna Vitae is a Registered Charity. Charity Number 1160156. A Partner to East Lindsey District Council.

To find out prices & more for Sports

Hall activities, browse our website: (1) Scan me!

#### Sports Hall Programme

Holiday Programme 21st - 27th July

**Venue Opening Times** | Monday to Friday: 6am-9.30pm | Saturday: 7am-5.30pm | Sunday: 7.30am-7pm

Easy to play and simple to learn for people of all ages. Pickleball combines tennis, badminton & ping-pong in a unique way! All equipment is provided.

You can book online & via our app!
To find out prices & more for Sports
Hall activities, browse our website:

(1) Scan me!

Bookings can be made up to / days in advance.
 All payments must be made at the time of booking.
 Need to cancel a booking? You must cancel at least 48 hours in advance in order to claim a refund.