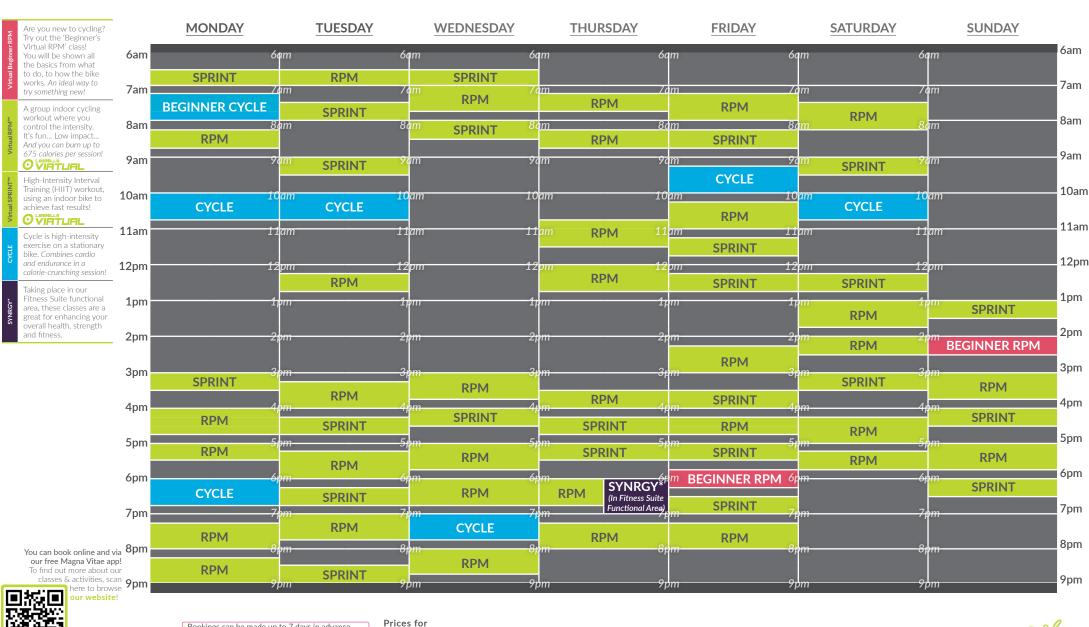

#### Fitness Suite & Cycle Studio Programme | 41st - 27th July

**Venue Opening Times** | Monday to Friday: 6am-9.30pm | Saturday: 7am-5.30pm | Sunday: 7.30am-7pm

Exercise Non Members MV Card MV Card with Concession Magna Vitae Member Classes: (Membership Holder) 45 minutes to 1 hour £7.55 £6.25 £5.45 FREE! £2.80 £3.85 £3.20 FREE! Virtual Classes

All payments must be made at the time of booking.

Need to cancel a booking? You must cancel at least

48 hours in advance in order to claim a refund.

A yoga-based class that embraces elements of Tai Chi and Pilates. Improve your mind, body and life! Bend, stretch and relax your way through simple moves.

A full body workout set to great music. Combine light weights with high repetitions to improve muscle tone.

A fast paced workout to burn the calories! Punch, kick and jump along to this cardiovascular workout.

Beneficial for your hips, butt and lower back! Not only that, cx worx is great for building overall core and body strength! All payments must be made at the time of booking. Need to cancel a booking? You must cancel at least