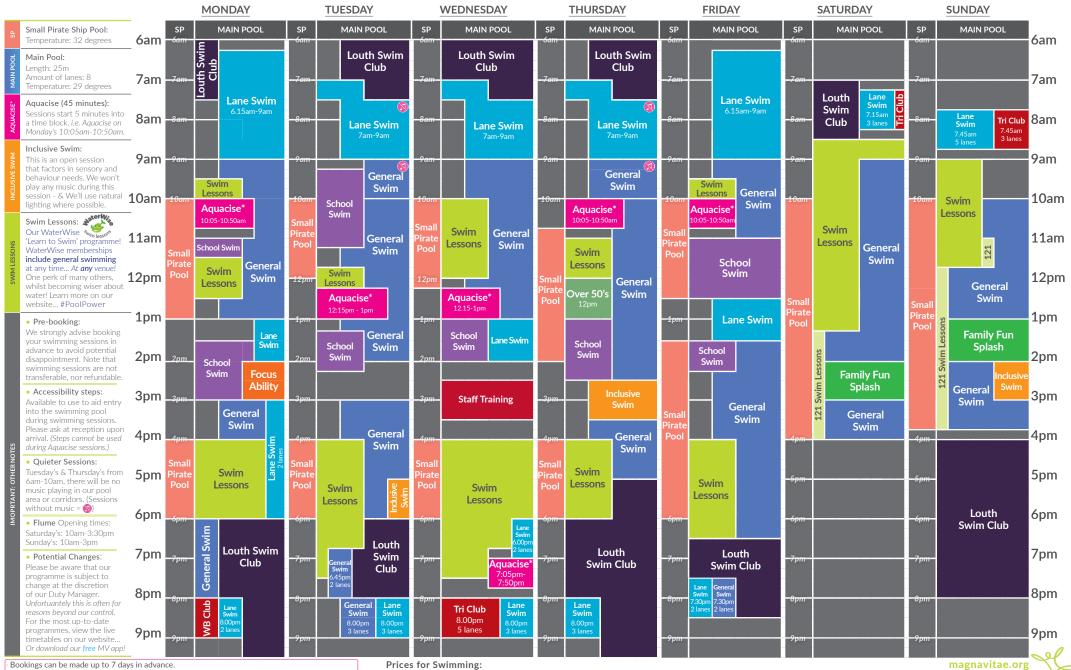

#### Main Pool & Leisure Pool Programme

Term Time 16<sup>th</sup> June - 20<sup>th</sup> July

**Venue Opening Times** | Monday to Friday: 6am-9.30pm | Saturday: 7am-5.30pm | Sunday: 7.30am-7pm

All payments must be made at the time of booking.

Need to cancel a booking? You must cancel at least 48 hours in advance in order to claim a refund.

MV Card MV Card with Concession Aged Magna Vitae Member 2-4yrs 2vrs (General Public) £5.85 £4.90 £4.45 £2.50 £1.00 FRFF!

You can book online and via our free Magna Vitae app! To find out more about our classes & activities, scan here

to browse our website!

Bookings can be made up to 7 days in advance.
 All payments must be made at the time of booking.
 Need to cancel a booking? You must cancel at least 48 hours in advance in order to claim a refund.

| Prices for<br>Exercise<br>Classes: |         | Non Members<br>(General Public) | Magna Vitae Member<br>(Membership Holder) |       |       |
|------------------------------------|---------|---------------------------------|-------------------------------------------|-------|-------|
| 45 minutes to                      | 1 hour  | £7.55                           | £6.25                                     | £5.45 | FREE! |
| Yoga/Pilates C                     | Classes | £9.55                           | £7.80                                     | £7.10 | FREE! |