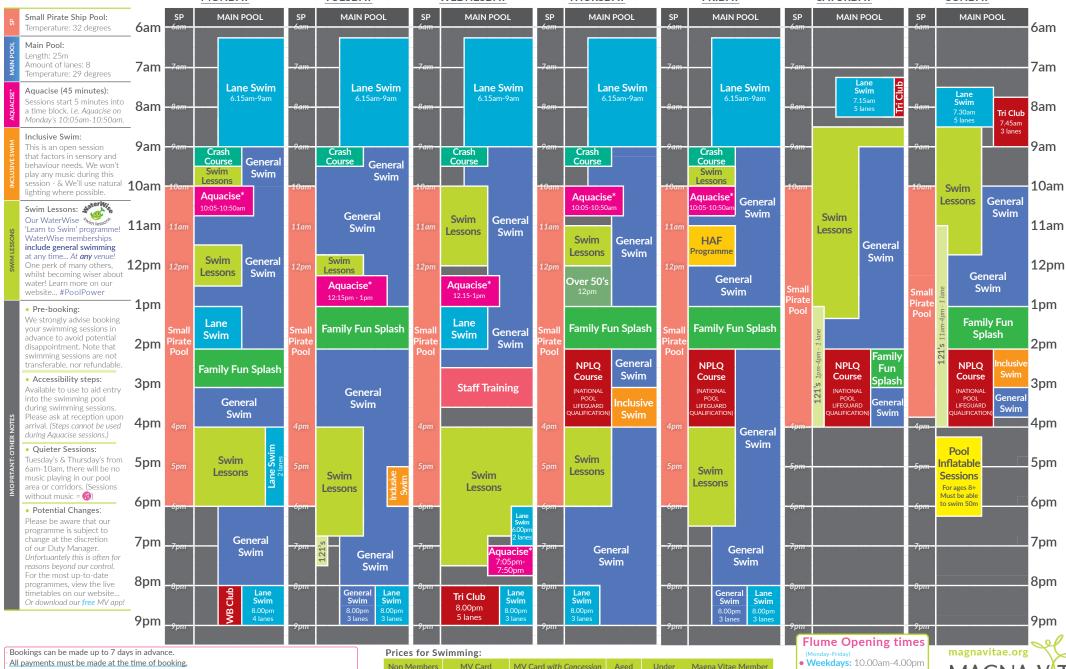

#### Main Pool & Leisure Pool Programme

Term Time 16<sup>th</sup> June - 20<sup>th</sup> July

**Venue Opening Times** | Monday to Friday: 6am-9.30pm | Saturday: 7am-5.30pm | Sunday: 7.30am-7pm

All payments must be made at the time of booking.

Need to cancel a booking? You must cancel at least 48 hours in advance in order to claim a refund.

MV Card MV Card with Concession Aged Magna Vitae Member 2-4yrs 2vrs (General Public) £5.85 £4.90 £4.45 £2.50 £1.00 FRFF!

Need to cancel a booking? You must cancel at least 48 hours in advance in order to claim a refund.

=

Main Pool & Leisure Pool Programme Meridian Leisure Centre Holiday Programme | 4<sup>th</sup> - 10<sup>th</sup> August **Venue Opening Times** Monday to Friday: 6am-9.30pm | Saturday: 7am-5.30pm | Sunday: 7.30am-7pm **MONDAY TUESDAY** WEDNESDAY **THURSDAY FRIDAY SATURDAY SUNDAY** Small Pirate Ship Pool: SP MAIN POOL SP MAIN POOL MAIN POOL MAIN POOL SP MAIN POOL MAIN POOL SP MAIN POOL 6am Temperature: 32 degrees 6am Main Pool: Length: 25m

All payments must be made at the time of booking.

· Need to cancel a booking? You must cancel at least 48 hours in advance in order to claim a refund.

(General Public)

MV Card with Concession

Magna Vitae Member Aged Under 2yrs (Membership Holder) £2.50 £1.00

• Weekdays: 10.00am-4.00pm

• Saturday: 10am-3,30pm

Sunday: 10.00am-3.00pm

TRUST FOR LEISURE & CULTURE

Bookings can be made up to 7 days in advance.

All payments must be made at the time of booking.

Need to cancel a booking? You must cancel at least 48 hours in advance in order to claim a refund.