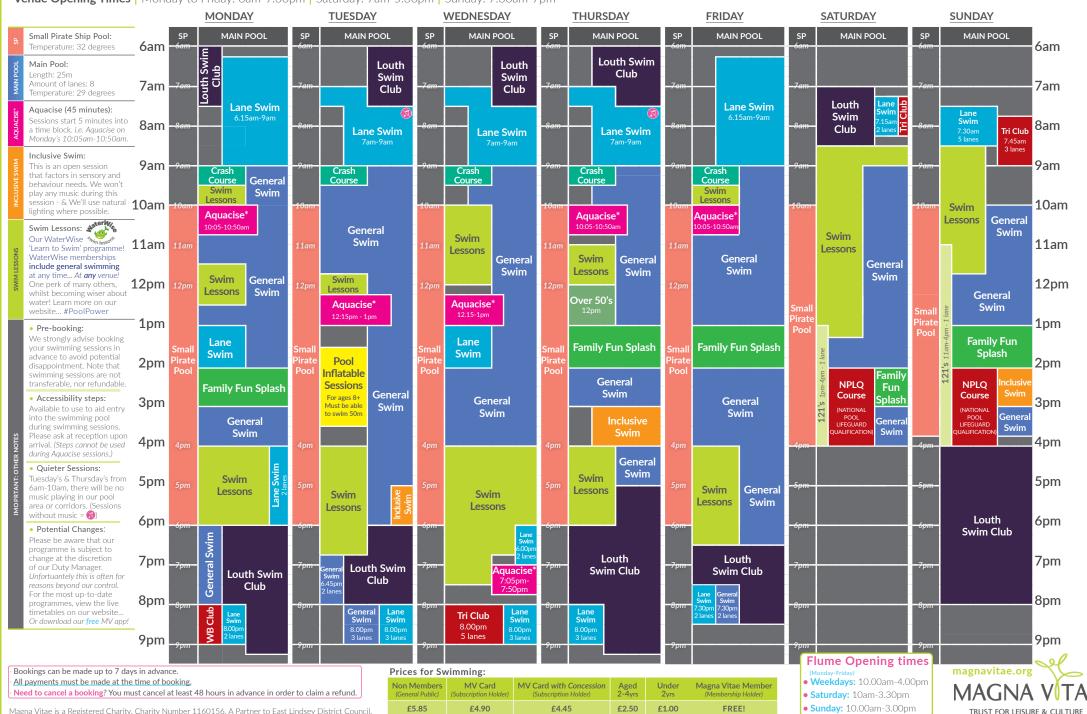

Need to cancel a booking? You must cancel at least 48 hours in advance in order to claim a refund.

=

Main Pool & Leisure Pool Programme Meridian Leisure Centre Holiday Programme | 4<sup>th</sup> - 10<sup>th</sup> August **Venue Opening Times** Monday to Friday: 6am-9.30pm | Saturday: 7am-5.30pm | Sunday: 7.30am-7pm **MONDAY TUESDAY** WEDNESDAY **THURSDAY FRIDAY SATURDAY SUNDAY** Small Pirate Ship Pool: SP MAIN POOL SP MAIN POOL MAIN POOL MAIN POOL SP MAIN POOL MAIN POOL SP MAIN POOL 6am Temperature: 32 degrees 6am Main Pool: Length: 25m

All payments must be made at the time of booking.

· Need to cancel a booking? You must cancel at least 48 hours in advance in order to claim a refund.

(General Public)

MV Card with Concession

Magna Vitae Member Aged Under 2yrs (Membership Holder) £2.50 £1.00

• Weekdays: 10.00am-4.00pm

• Saturday: 10am-3,30pm

Sunday: 10.00am-3.00pm

TRUST FOR LEISURE & CULTURE

Bookings can be made up to 7 days in advance.

All payments must be made at the time of booking.

Need to cancel a booking? You must cancel at least 48 hours in advance in order to claim a refund.