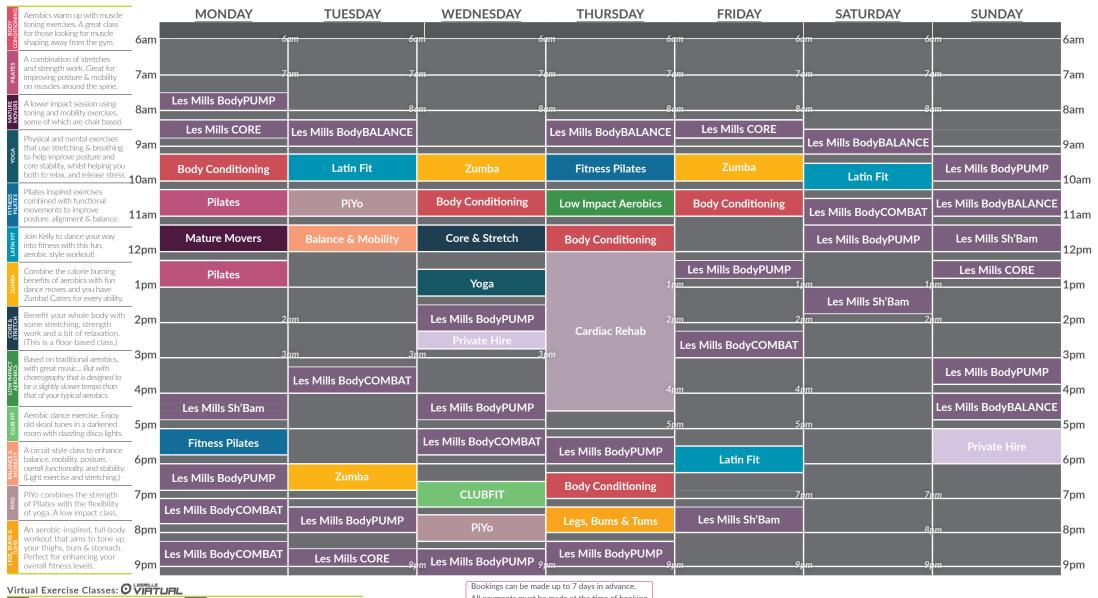

#### Sports Hall Programme

Term Time | 16<sup>th</sup> June - 20<sup>th</sup> July

TRUST FOR LEISURE & CULTURE

**Venue Opening Times** | Monday to Friday: 6am-9.30pm | Saturday: 7am-5.30pm | Sunday: 7.30am-7pm

app for FREE! Be 'appy.

**App Store** 

Magna Vitae is a Registered Charity. Charity Number 1160156. A Partner to East Lindsey District Council.

To find out prices & more for Sports

Hall activities, browse our website: (1) Scan me!