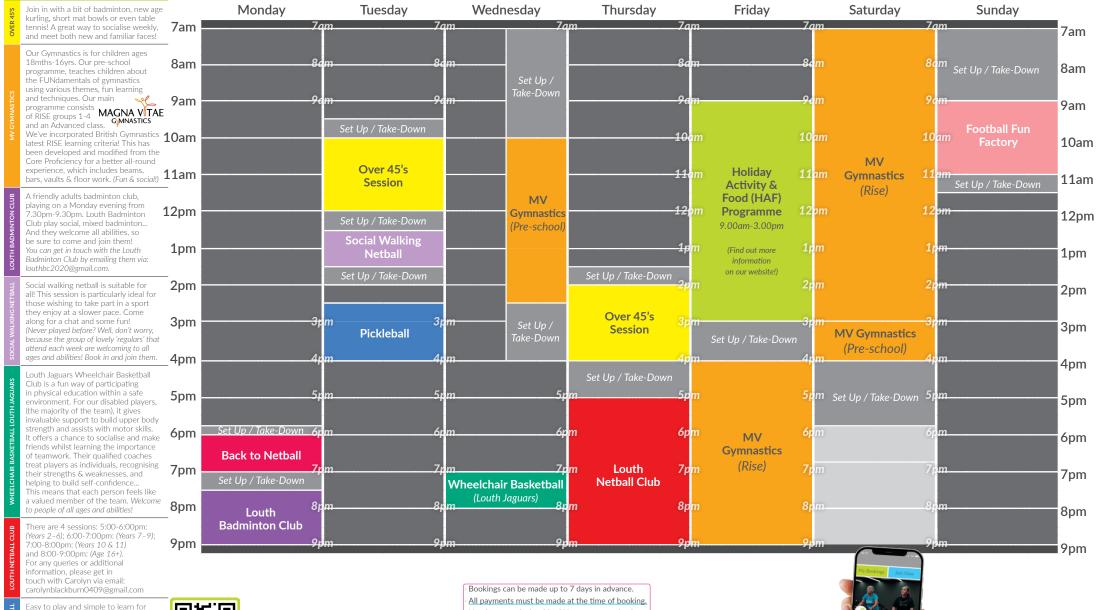

#### Sports Hall Programme

Term Time | 16<sup>th</sup> June - 20<sup>th</sup> July

TRUST FOR LEISURE & CULTURE

**Venue Opening Times** | Monday to Friday: 6am-9.30pm | Saturday: 7am-5.30pm | Sunday: 7.30am-7pm

app for FREE! Be 'appy.

**App Store** 

Magna Vitae is a Registered Charity. Charity Number 1160156. A Partner to East Lindsey District Council.

To find out prices & more for Sports

Hall activities, browse our website: (1) Scan me!

You can book online & via our app!
To find out prices & more for Sports
Hall activities, browse our website:

(1) Scan me!

Bookings can be made up to / days in advance.
 All payments must be made at the time of booking.
 Need to cancel a booking? You must cancel at least 48 hours in advance in order to claim a refund.