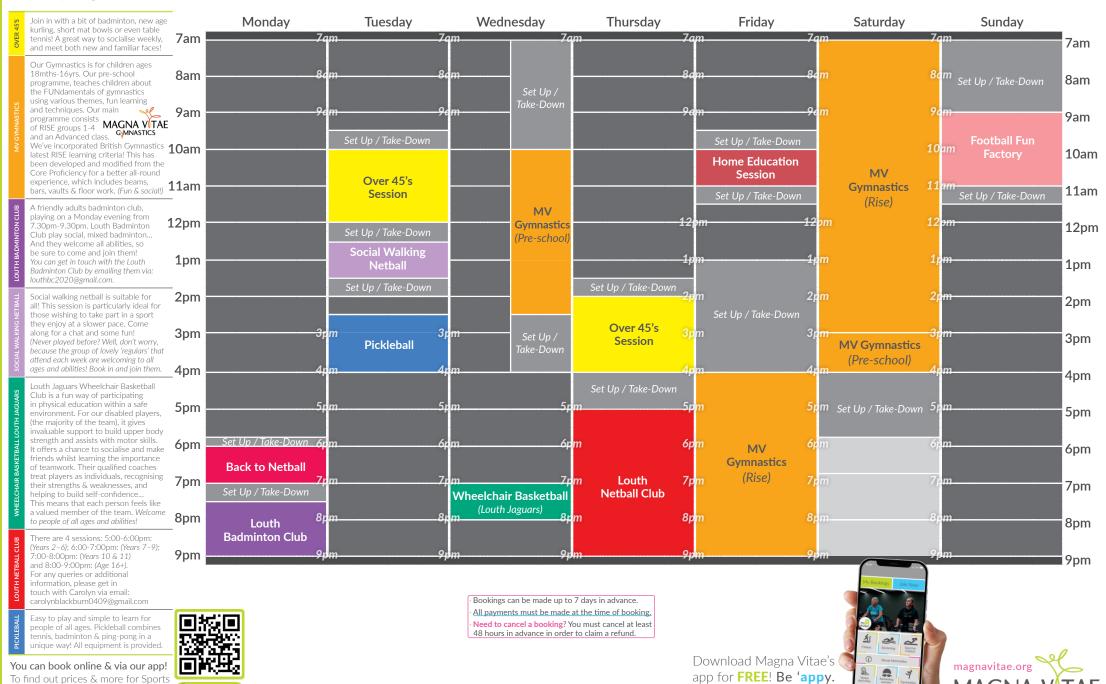

#### Sports Hall Programme

Term Time | 16<sup>th</sup> June - 20<sup>th</sup> July

TRUST FOR LEISURE & CULTURE

**Venue Opening Times** | Monday to Friday: 6am-9.30pm | Saturday: 7am-5.30pm | Sunday: 7.30am-7pm

app for FREE! Be 'appy.

**App Store** 

Magna Vitae is a Registered Charity. Charity Number 1160156. A Partner to East Lindsey District Council.

To find out prices & more for Sports

Hall activities, browse our website: (1) Scan me!

#### Sports Hall Programme

Holiday Programme 21st - 27th July

**Venue Opening Times** | Monday to Friday: 6am-9.30pm | Saturday: 7am-5.30pm | Sunday: 7.30am-7pm

Easy to play and simple to learn for people of all ages. Pickleball combines tennis, badminton & ping-pong in a unique way! All equipment is provided.

You can book online & via our app!
To find out prices & more for Sports
Hall activities, browse our website:

(1) Scan me!

Bookings can be made up to / days in advance.
 All payments must be made at the time of booking.
 Need to cancel a booking? You must cancel at least 48 hours in advance in order to claim a refund.