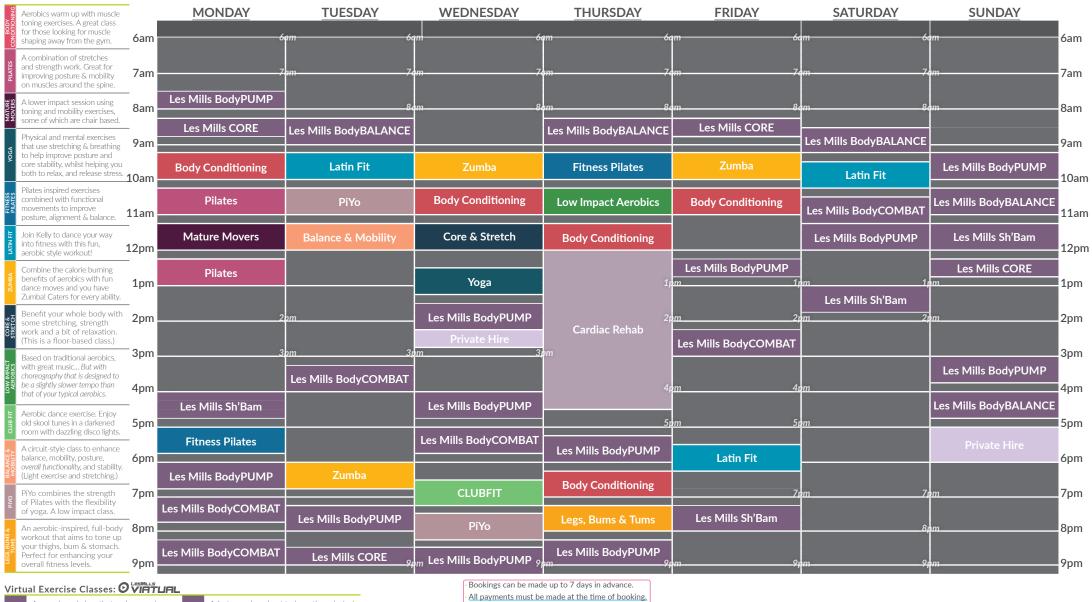

#### Sports Hall Programme

Term Time | 16<sup>th</sup> June - 20<sup>th</sup> July

TRUST FOR LEISURE & CULTURE

**Venue Opening Times** | Monday to Friday: 6am-9.30pm | Saturday: 7am-5.30pm | Sunday: 7.30am-7pm

app for FREE! Be 'appy.

**App Store** 

Magna Vitae is a Registered Charity. Charity Number 1160156. A Partner to East Lindsey District Council.

To find out prices & more for Sports

Hall activities, browse our website: (1) Scan me!