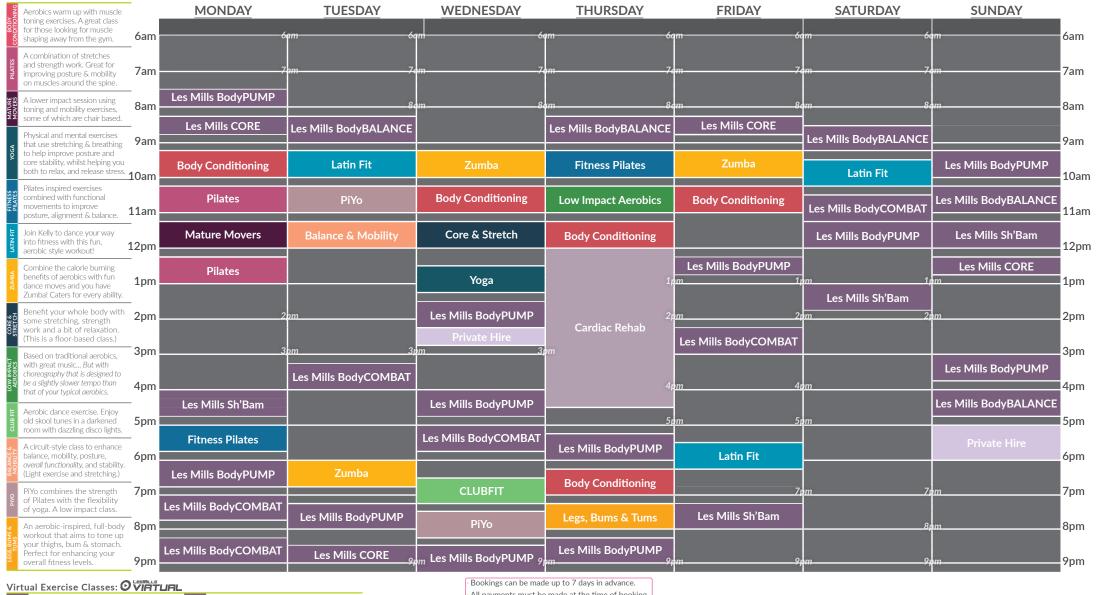

#### Dance Studio Programme

Term Time | 16<sup>th</sup> June - 20<sup>th</sup> July

**Venue Opening Times** | Monday to Friday: 6am-9.30pm | Saturday: 7am-5.30pm | Sunday: 7.30am-7pm

A yoga-based class that embraces elements of Tai Chi and Pilates. Improve your mind, body and life! Bend, stretch and relax your way through simple moves.

> A full body workout set to great music. Combine light weights with high repetitions to improve muscle tone

A fast paced workout to burn the calories! Punch, kick and jump along to this cardiovascular workout

Beneficial for your hips, butt and lower back! Not only that, cx worx is great for building overall core and body strength! All payments must be made at the time of booking.

Duines for

Need to cancel a booking? You must cancel at least 48 hours in advance in order to claim a refund.

|                      | Prices for           |                                 |                                  |                                                  |                                           |  |
|----------------------|----------------------|---------------------------------|----------------------------------|--------------------------------------------------|-------------------------------------------|--|
| Exercise<br>Classes: |                      | Non Members<br>(General Public) | MV Card<br>(Subscription Holder) | MV Card with Concession<br>(Subscription Holder) | Magna Vitae Member<br>(Membership Holder) |  |
|                      | 45 minutes to 1 hour | £7.55                           | £6.25                            | £5.45                                            | FREE!                                     |  |
|                      | Yoga/Pilates Classes | £9.55                           | £7.80                            | £7.10                                            | FREE!                                     |  |
|                      | Virtual Classes      | £3.85                           | £3.20                            | £2.80                                            | FREE!                                     |  |