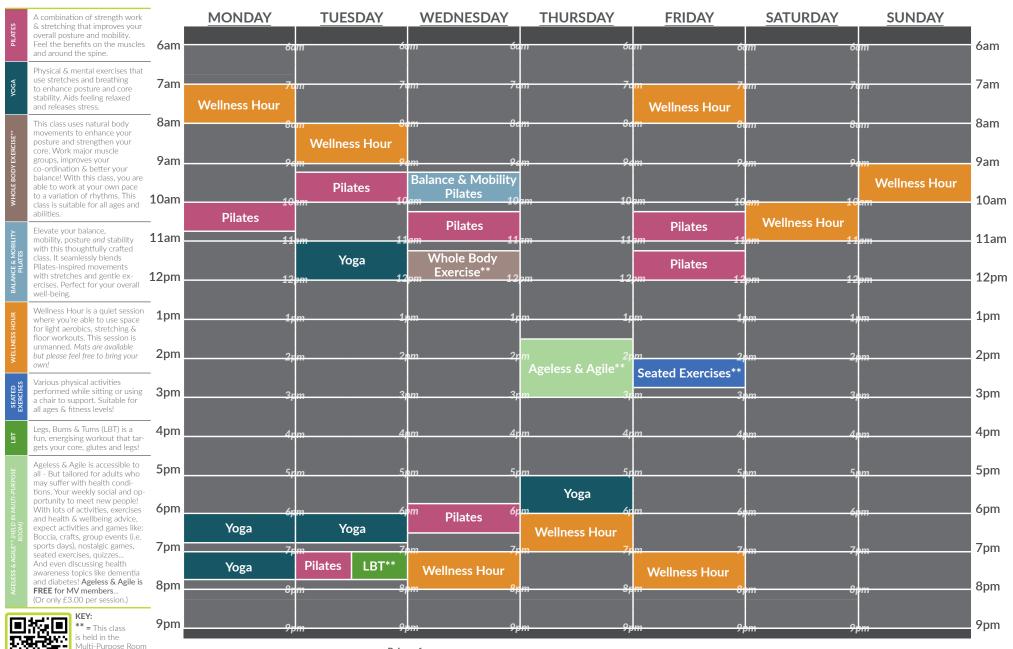

#### Dance Studio Programme

Term Time | 16<sup>th</sup> June - 20<sup>th</sup> July

**Venue Opening Times** | Monday to Friday: 6am-9.30pm | Saturday: 7am-5.30pm | Sunday: 7.30am-7pm

A yoga-based class that embraces elements of Tai Chi and Pilates. Improve your mind, body and life! Bend, stretch and relax your way through simple moves.

> A full body workout set to great music. Combine light weights with high repetitions to improve muscle tone

A fast paced workout to burn the calories! Punch, kick and jump along to this cardiovascular workout

Beneficial for your hips, butt and lower back! Not only that, cx worx is great for building overall core and body strength! All payments must be made at the time of booking.

Duines for

Need to cancel a booking? You must cancel at least 48 hours in advance in order to claim a refund.