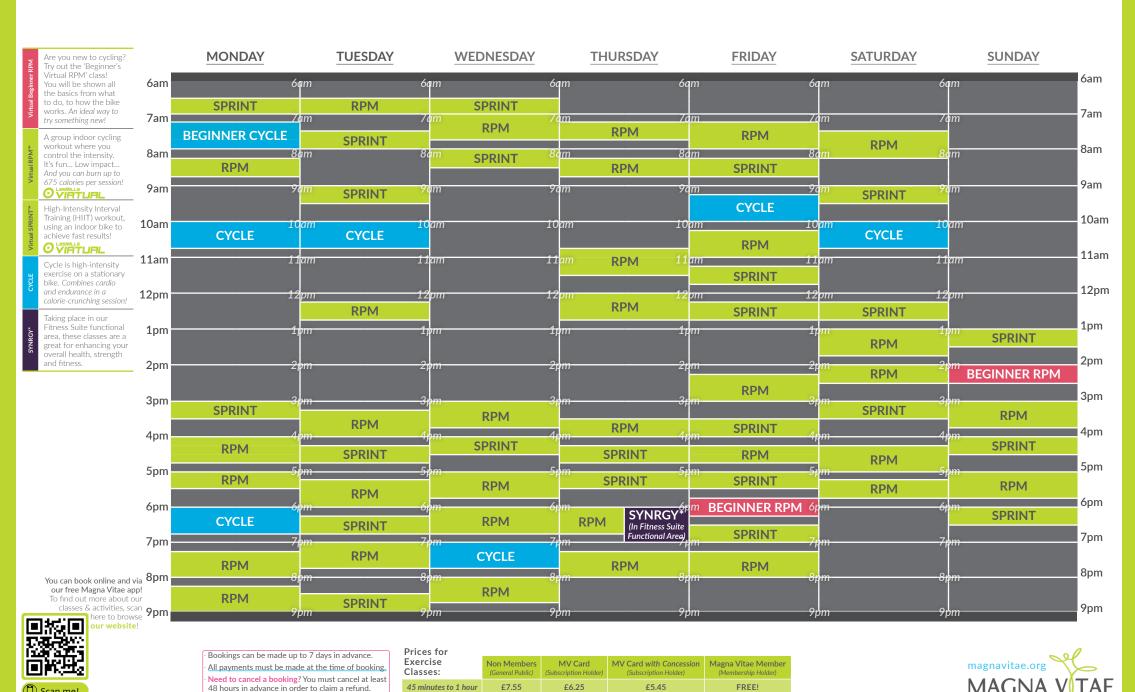

#### Fitness Suite & Cycle Studio Programme | 41st - 27th July

**Venue Opening Times** | Monday to Friday: 6am-9.30pm | Saturday: 7am-5.30pm | Sunday: 7.30am-7pm

Exercise Non Members MV Card MV Card with Concession Magna Vitae Member Classes: (Membership Holder) 45 minutes to 1 hour £7.55 £6.25 £5.45 FREE! £2.80 £3.85 £3.20 FREE! Virtual Classes

All payments must be made at the time of booking.

Need to cancel a booking? You must cancel at least

48 hours in advance in order to claim a refund.

A yoga-based class that embraces elements of Tai Chi and Pilates. Improve your mind, body and life! Bend, stretch and relax your way through simple moves.

A full body workout set to great music. Combine light weights with high repetitions to improve muscle tone.

A fast paced workout to burn the calories! Punch, kick and jump along to this cardiovascular workout.

Beneficial for your hips, butt and lower back! Not only that, cx worx is great for building overall core and body strength! All payments must be made at the time of booking. Need to cancel a booking? You must cancel at least

|                      | Prices for                      | 40 Hours III advance III order to claim a refund. |                                                  |                                           |       |
|----------------------|---------------------------------|---------------------------------------------------|--------------------------------------------------|-------------------------------------------|-------|
| Exercise<br>Classes: | Non Members<br>(General Public) | MV Card<br>(Subscription Holder)                  | MV Card with Concession<br>(Subscription Holder) | Magna Vitae Member<br>(Membership Holder) |       |
|                      | 45 minutes to 1 hour            | £7.55                                             | £6.25                                            | £5.45                                     | FREE! |
|                      | Yoga/Pilates Classes            | £9.55                                             | £7.80                                            | £7.10                                     | FREE! |
|                      | Virtual Classes                 | £3.85                                             | £3.20                                            | £2.80                                     | FREE! |