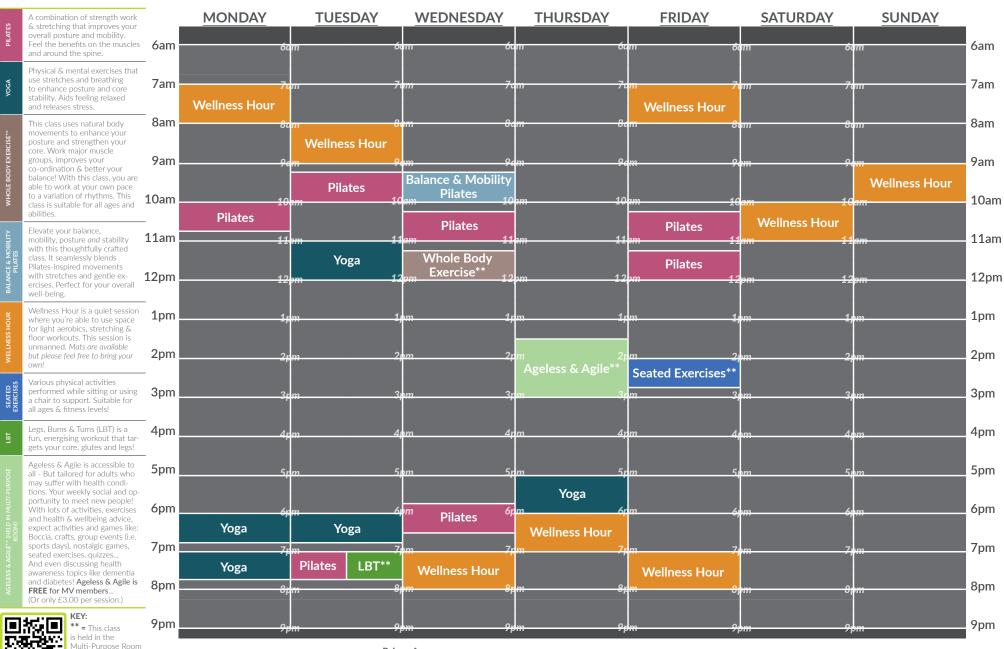

#### Main Pool & Leisure Pool Programme

Term Time 16<sup>th</sup> June - 20<sup>th</sup> July

**Venue Opening Times** | Monday to Friday: 6am-9.30pm | Saturday: 7am-5.30pm | Sunday: 7.30am-7pm

All payments must be made at the time of booking.

Need to cancel a booking? You must cancel at least 48 hours in advance in order to claim a refund.

MV Card MV Card with Concession Aged Magna Vitae Member 2-4yrs 2vrs (General Public) £5.85 £4.90 £4.45 £2.50 £1.00 FRFF!

You can book online and via our free Magna Vitae app! To find out more about our classes & activities, scan here

to browse our website!

Bookings can be made up to 7 days in advance.
 All payments must be made at the time of booking.
 Need to cancel a booking? You must cancel at least 48 hours in advance in order to claim a refund.

| Prices for<br>Exercise<br>Classes: |         | Non Members<br>(General Public) | Magna Vitae Member<br>(Membership Holder) |       |       |
|------------------------------------|---------|---------------------------------|-------------------------------------------|-------|-------|
| 45 minutes to                      | 1 hour  | £7.55                           | £6.25                                     | £5.45 | FREE! |
| Yoga/Pilates C                     | Classes | £9.55                           | £7.80                                     | £7.10 | FREE! |