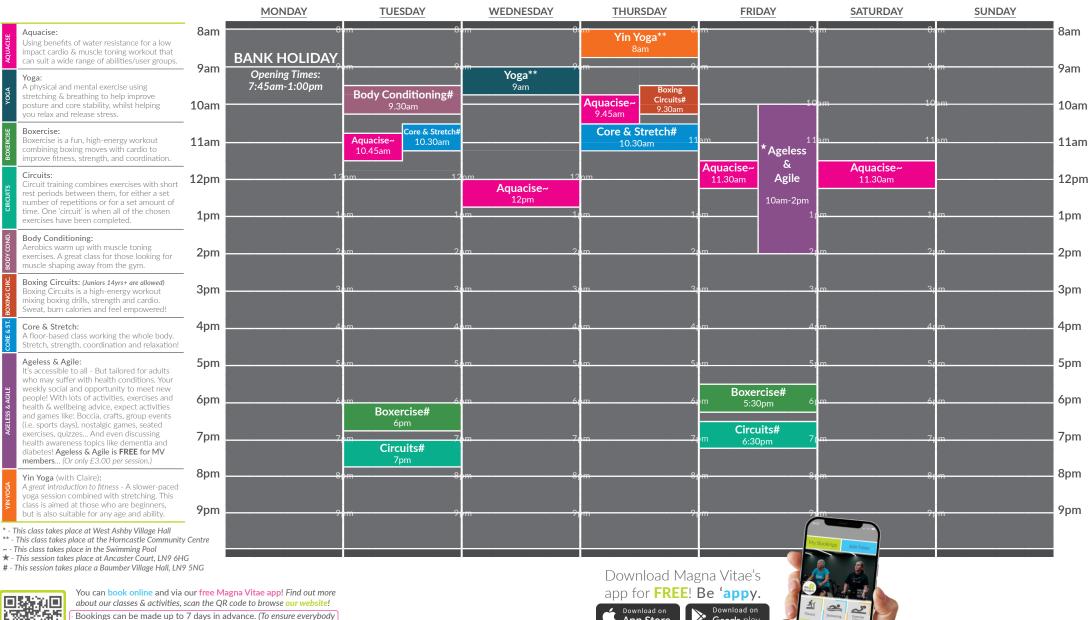

## **Exercise Class Programme**

### Term Time | 25<sup>th</sup> - 31<sup>st</sup> August

Venue Opening Times | Bank Holiday Monday: 7.45am-1pm | Tuesday to Thursday: 6.30am-9pm | Friday: 6.30am-8pm | Saturday: 7am-3.30pm (Fitness Suite closes at 3pm) | Sunday: 8am-3.30pm (Fitness Suite

advance in order to claim a refund. Magna Vitae is a Registered Charity, Charity Number 1160156, A Partner to East Lindsey District Council.

| Prices for           |                                 |                                  |                                                  |                                           |  |  |
|----------------------|---------------------------------|----------------------------------|--------------------------------------------------|-------------------------------------------|--|--|
| Exercise<br>Classes: | Non Members<br>(General Public) | MV Card<br>(Subscription Holder) | MV Card with Concession<br>(Subscription Holder) | Magna Vitae Member<br>(Membership Holder) |  |  |
| 45 minutes to 1 hour | £7.55                           | £6.25                            | £5.45                                            | FREE!                                     |  |  |
| Yoga/Pilates Classes | £9.55                           | £7.80                            | £7.10                                            | FREE!                                     |  |  |