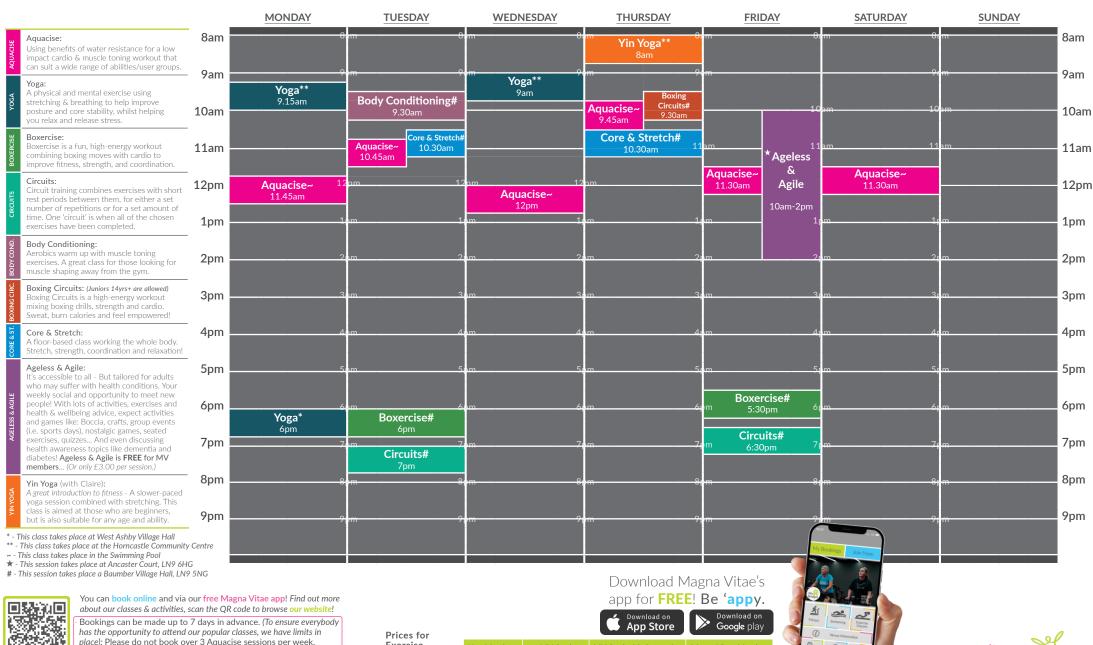

### Exercise Class Programme

### Holiday Programme | 28<sup>th</sup> July - 3<sup>rd</sup> August

Venue Opening Times | Monday to Thursday: 6.30am-9pm | Friday: 6.30am-8pm | Saturday: 7am-3.30pm (Fitness Suite closes at 3pm) | Sunday: 8am-3.30pm (Fitness Su

45 minutes to 1 hour

Yoga/Pilates Classes

£7.55

£9.55

£6.25

£7.80

£5.45

£7.10