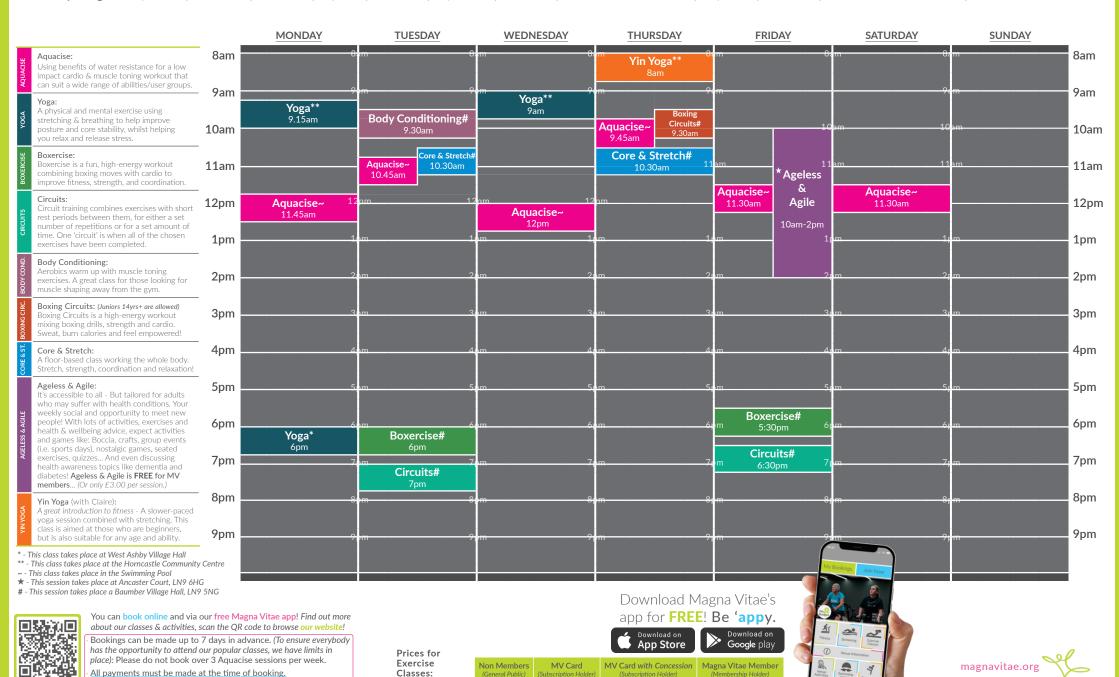

## **Exercise Class Programme**

### Holiday Programme | 21<sup>st</sup> - 27<sup>th</sup> July

Venue Opening Times | Monday to Thursday: 6.30am-9pm | Friday: 6.30am-8pm | Saturday: 7am-3.30pm (Fitness Suite closes at 3pm) | Sunday: 8am-3.30pm (Fitness Su

| Prices for           |                                 |                                  | •                                                |                                           |
|----------------------|---------------------------------|----------------------------------|--------------------------------------------------|-------------------------------------------|
| Exercise<br>Classes: | Non Members<br>(General Public) | MV Card<br>(Subscription Holder) | MV Card with Concession<br>(Subscription Holder) | Magna Vitae Member<br>(Membership Holder) |
| 45 minutes to 1 hour | £7.55                           | £6.25                            | £5.45                                            | FREE!                                     |
| Yoga/Pilates Classes | £9.55                           | £7.80                            | £7.10                                            | FREE!                                     |