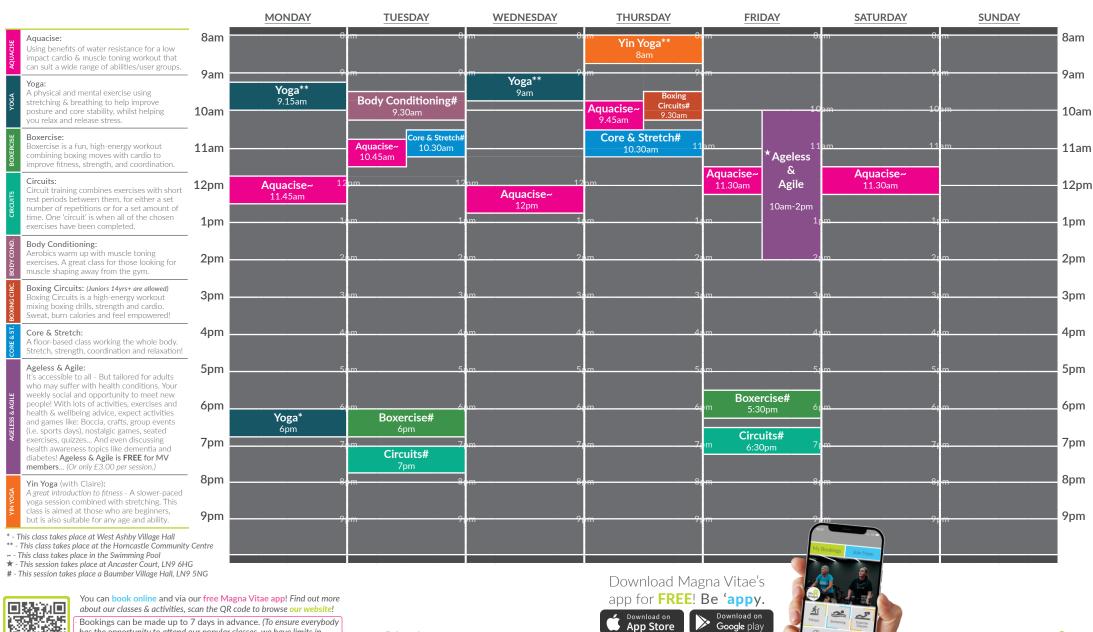

### Exercise Class Programme

### Holiday Programme | 4<sup>th</sup> - 10<sup>th</sup> August

Venue Opening Times | Monday to Thursday: 6.30am-9pm | Friday: 6.30am-8pm | Saturday: 7am-3.30pm (Fitness Suite closes at 3pm) | Sunday: 8am-3.30pm (Fitness Su

Magna Vitae is a Registered Charity, Charity Number 1160156, A Partner to East Lindsey District Council.

Exercise Non Members MV Card MV Card with Concession Magna Vitae Member Classes: 45 minutes to 1 hour £7.55 £6.25 £5.45 FREE! £9.55 £7.80 £7.10 FREE! Yoga/Pilates Classes