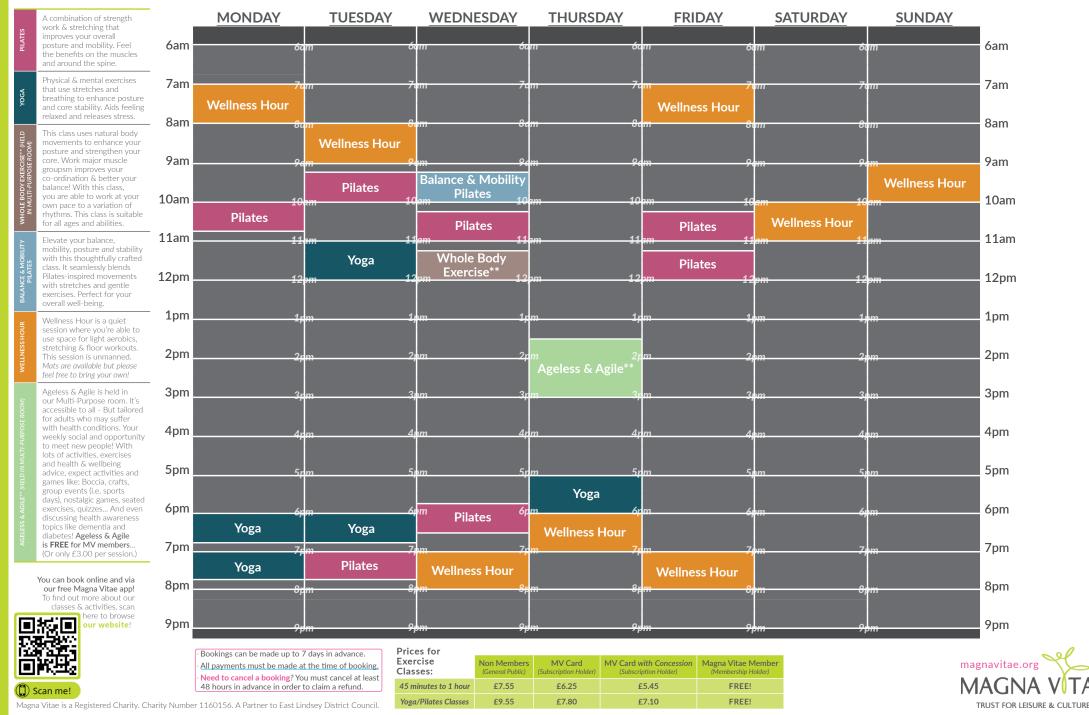

#### Wellness Studio Programme

Term Time | 2<sup>nd</sup> June - 20<sup>th</sup> July

Venue Opening Times | Monday to Friday: 6am-9.30pm | Saturday: 7am-5.30pm | Sunday: 7.30am-7pm