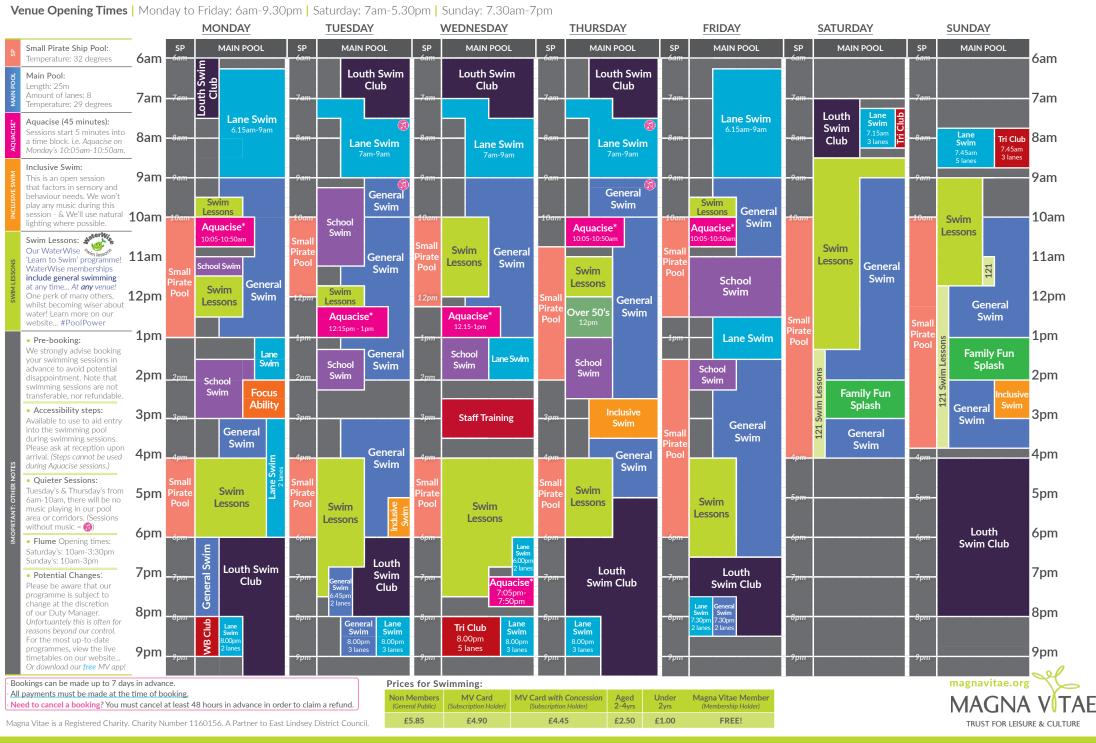

#### Main Pool & Leisure Pool Programme

Term Time | 2<sup>nd</sup> June - 20<sup>th</sup> July