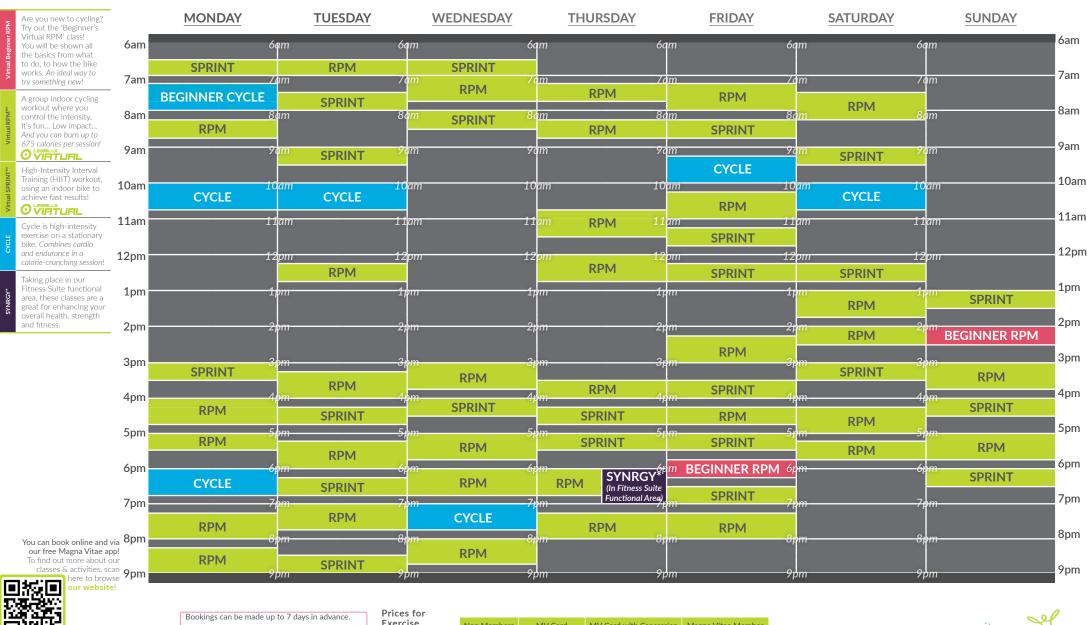

### Fitness Suite & Cycle Studio Programme

Term Time | 2<sup>nd</sup> June - 20<sup>th</sup> July

Venue Opening Times | Monday to Friday: 6am-9.30pm | Saturday: 7am-5.30pm | Sunday: 7.30am-7pm

Magna Vitae is a Registered Charity. Charity Number 1160156. A Partner to East Lindsey District Council.