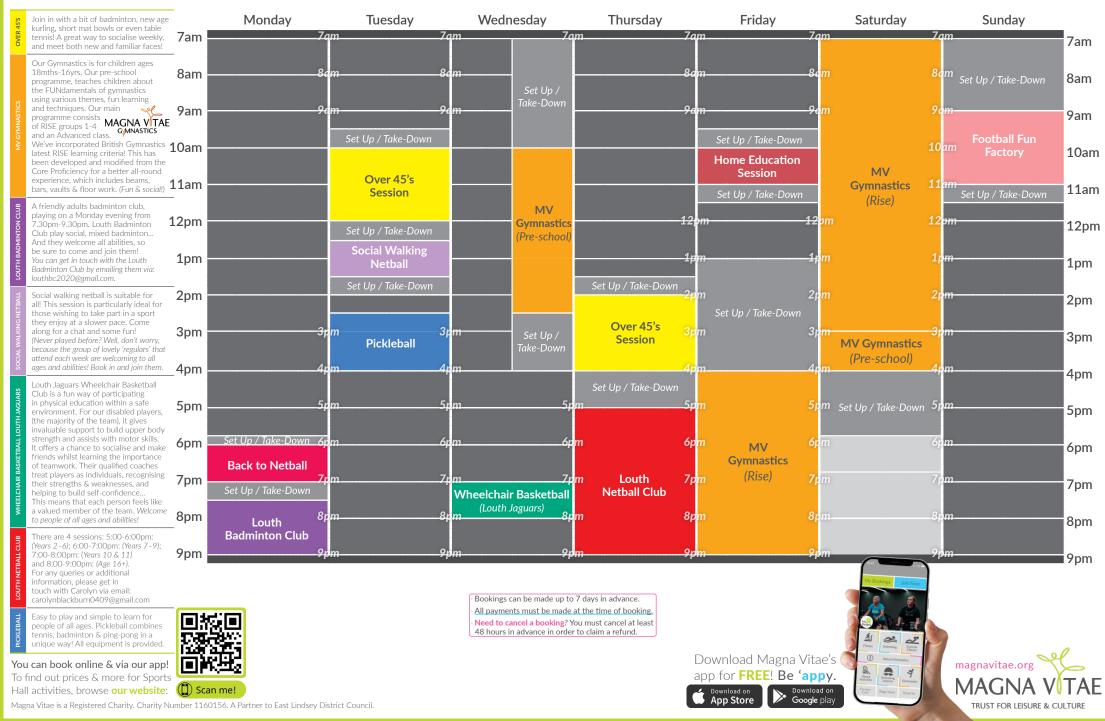

#### Sports Hall Programme

#### Term Time | 2<sup>nd</sup> June - 20<sup>th</sup> July

Venue Opening Times | Monday to Friday: 6am-9.30pm | Saturday: 7am-5.30pm | Sunday: 7.30am-7pm