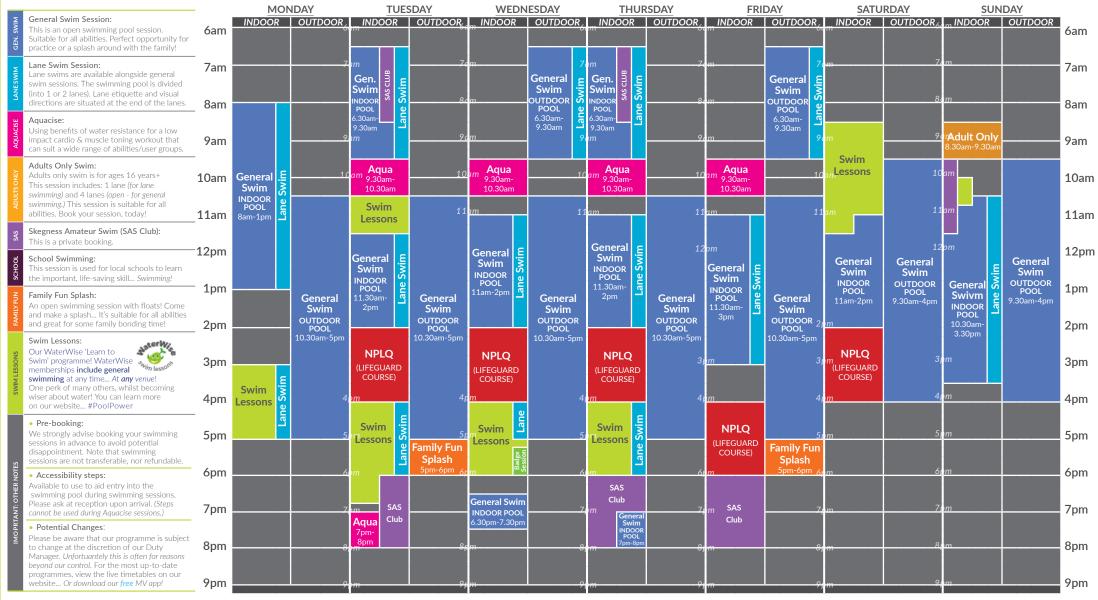

# Swimming Pool Programme

Half Term | 26<sup>th</sup> May - 1<sup>st</sup> June

Venue Opening Times | Bank Holiday Monday: 8am to 5pm | Tuesday to Friday: 6.30am-8pm | Saturday & Sunday: 8am-3pm

You can book online and via our free Magna Vitae app! Find out more about our

classes & activities, scan the QR code to browse our website!

Bookings can be made up to 7 days in advance.

To ensure everybody has an opportunity to attend popular classes, we have some booking limits in place: Please do not book more than 3 Aquacise sessions (per week).

All payments must be made at the time of booking.

Need to cancel a booking? You must cancel 48 hours in advance (at least) to claim a refund.

Magna Vitae is a Registered Charity. Charity Number 1160156. A Partner to East Lindsey District Council.

Come and make a SPLAGNA in Skegness' Outdoor Pool!

### **Prices for Swimming:**

|                  | Non Members<br>(General Public) | MV Card<br>(Subscription Holder) | MV Card with Concession<br>(Subscription Holder) | Aged<br>2-4yrs | Under<br>2yrs | Spectators<br>(Does not include<br>Sun Lounger) | Sun Lounger<br>(Deposit required<br>upon arrival) | Magna Vitae Member<br>(Membership Holder) |
|------------------|---------------------------------|----------------------------------|--------------------------------------------------|----------------|---------------|-------------------------------------------------|---------------------------------------------------|-------------------------------------------|
| 1 hour session   | £5.85                           | £4.90                            | £4.45                                            | £2.50          | £1.00         | £3.00                                           | £3.00<br>(+£2.00 deposit)                         | FREE!                                     |
| 1.5 hour session | £9.50                           | £7.00                            | £6.40                                            | £3.75          | £1.60         |                                                 |                                                   |                                           |
| Half Day Session | £16.00                          | £9.80                            | £8.75                                            | £6.10          | £3.00         |                                                 |                                                   |                                           |