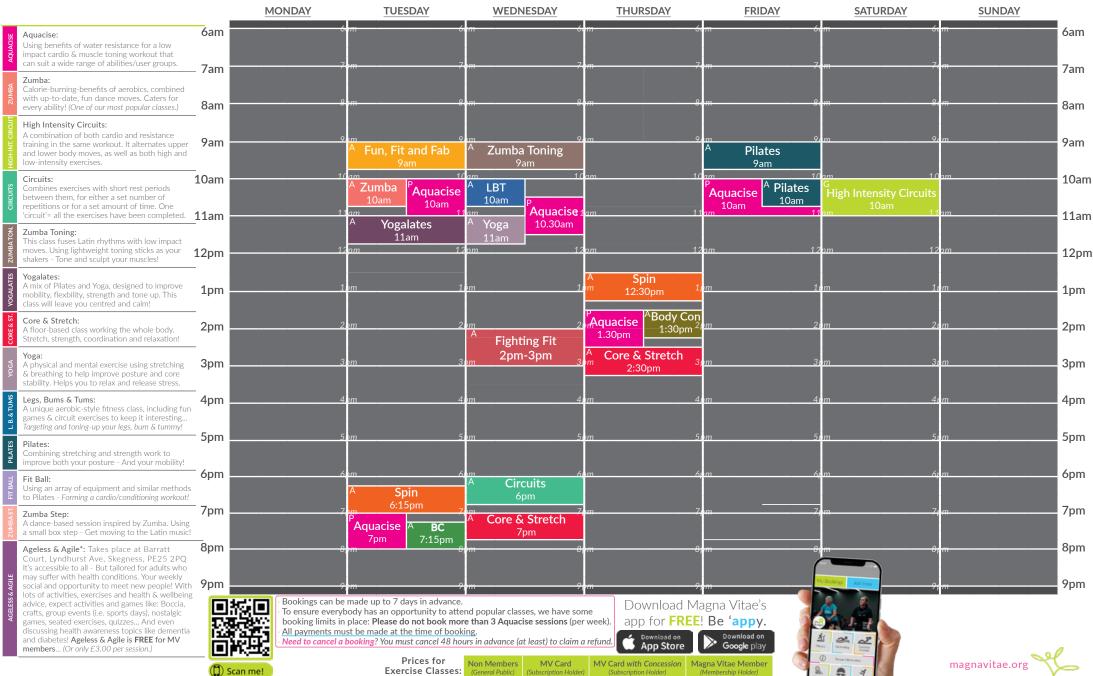

## **Exercise Class Programme**

Half Term | 26<sup>th</sup> May - 1<sup>st</sup> June

Venue Opening Times | Bank Holiday Monday: 8am to 5pm | Tuesday to Friday: 6.30am-8pm | Saturday & Sunday: 8am-3pm

You can book online and via our free Magna Vitae app! Find out more about our classes & activities, scan the QR code to browse our website!

Magna Vitae is a Registered Charity. Charity Number 1160156. A Partner to East Lindsey District Council.

District Council.

Prices for Exercise Classes: (General Public) (Subscription Holder) (Subscription Holder) (Subscription Holder) (Membership Hold (Membership Holder) (Membership Holde