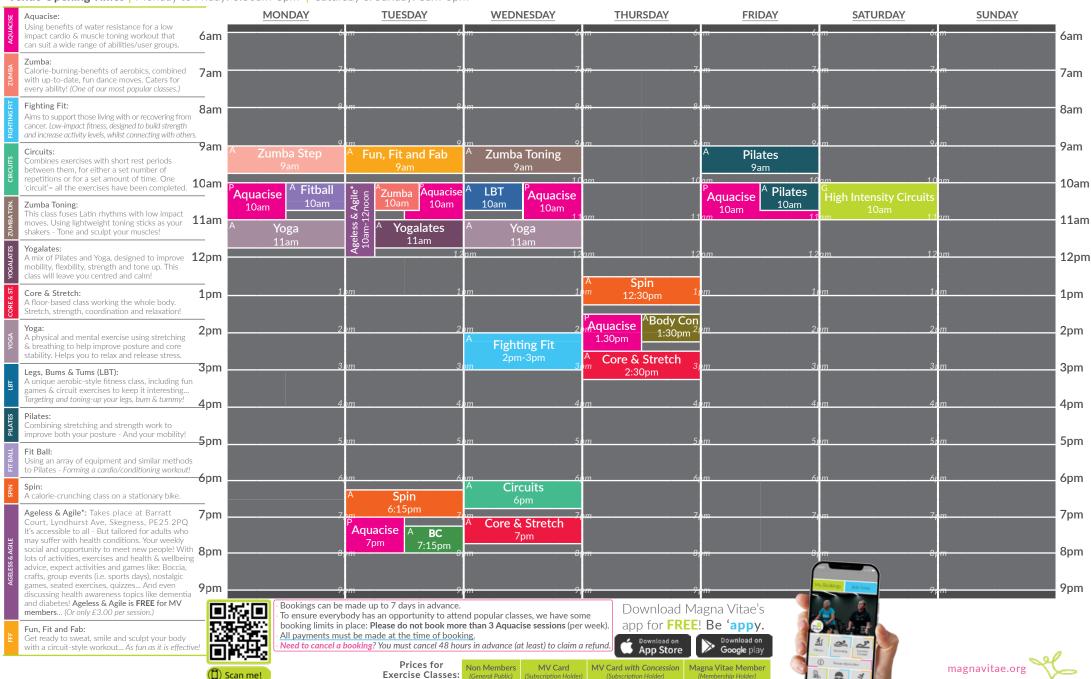

# Skegness Pool & Fitness Suite

### Exercise Class Programme

### Term Time | 2<sup>nd</sup> June - 20<sup>th</sup> July

**Venue Opening Times** | Monday to Friday: 6.30am-8pm | Saturday & Sunday: 8am-3pm

You can book online and via our free Magna Vitae app! Find out more about our classes & activities, scan the QR code to browse our website!

Magna Vitae is a Registered Charity, Charity Number 1160156, A Partner to East Lindsey District Council.

45 minutes to 1 hour £7.55 £6.25 £5.45 FREE! £9.55 £7.10 FREE! Yoga/Pilates Classes £7.80