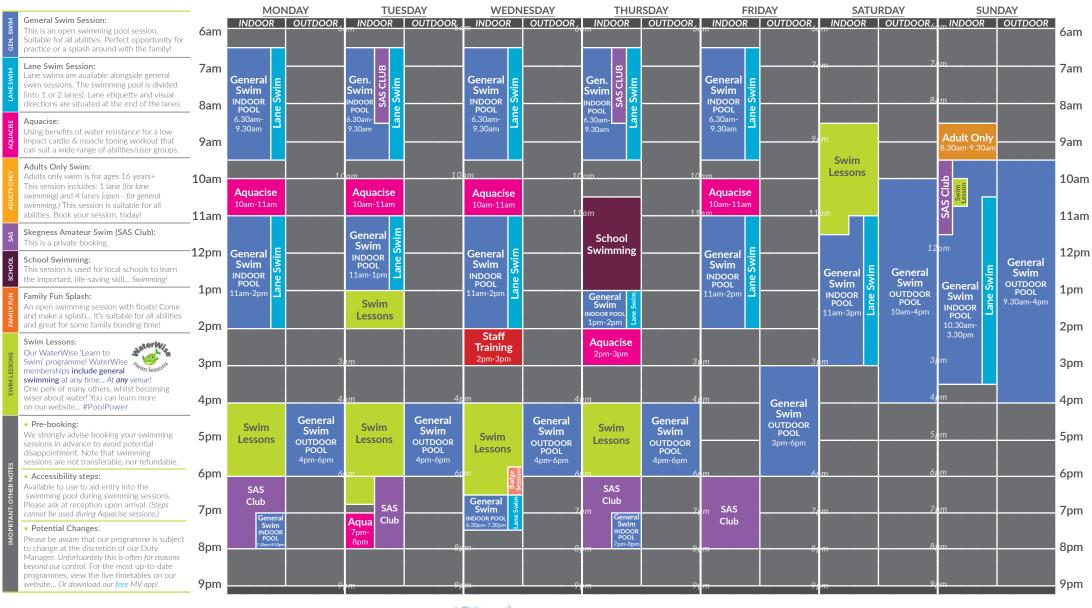

## Swimming Pool Programme

Term Time | 2<sup>nd</sup> June - 20<sup>th</sup> July

**Venue Opening Times** | Monday to Friday: 6.30am-8pm | Saturday & Sunday: 8am-3pm

You can book online and via our free Magna Vitae app! Find out more about our

classes & activities, scan the QR code to browse our website!

Bookings can be made up to 7 days in advance.

To ensure everybody has an opportunity to attend popular classes, we have some booking limits in place: Please do not book more than 3 Aquacise sessions (per week).

All payments must be made at the time of booking.

Need to cancel a booking? You must cancel 48 hours in advance (at least) to claim a refund.

Magna Vitae is a Registered Charity. Charity Number 1160156. A Partner to East Lindsey District Council.

Come and make a SPLAGM in Skegness' Outdoor Pool!

#### Prices for Swimming:

|                  | Non Members<br>(General Public) | MV Card<br>(Subscription Holder) | MV Card with Concession<br>(Subscription Holder) | Aged<br>2-4yrs | Under<br>2yrs | Spectators<br>(Does not include<br>Sun Lounger) | Sun Lounger<br>(Deposit required<br>upon arrival) | Magna Vitae Member<br>(Membership Holder) |
|------------------|---------------------------------|----------------------------------|--------------------------------------------------|----------------|---------------|-------------------------------------------------|---------------------------------------------------|-------------------------------------------|
| 1 hour session   | £5.85                           | £4.90                            | £4.45                                            | £2.50          | £1.00         | £3.00                                           | £3.00<br>(+£2.00 deposit)                         | FREE!                                     |
| 1.5 hour session | £9.50                           | £7.00                            | £6.40                                            | £3.75          | £1.60         |                                                 |                                                   |                                           |
| Half Day Session | £16.00                          | £9.80                            | £8.75                                            | £6.10          | £3.00         |                                                 |                                                   |                                           |