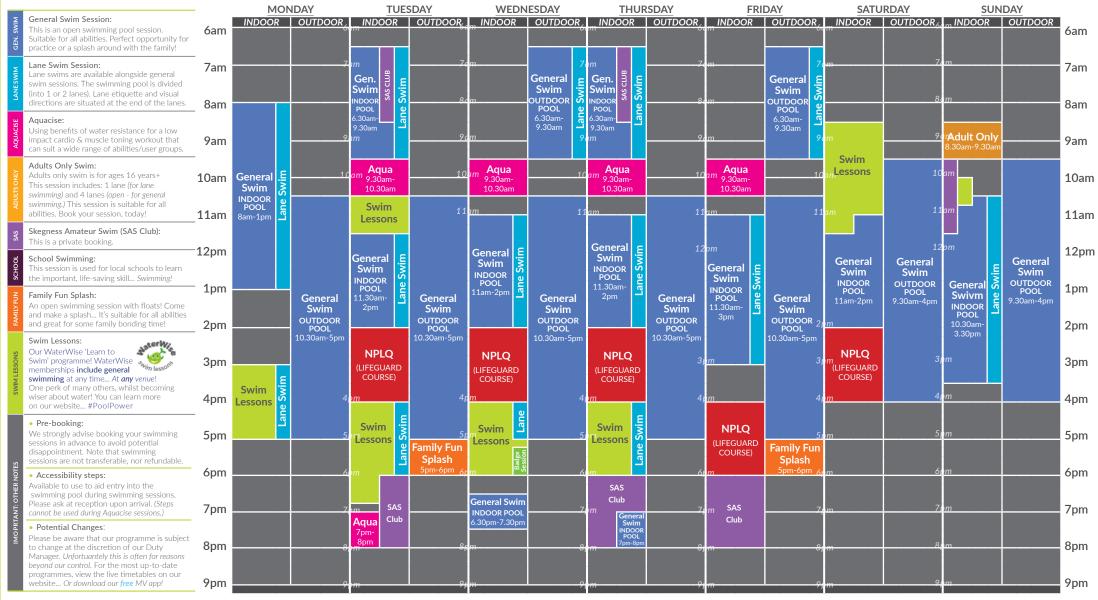

## Swimming Pool Programme

Half Term | 26<sup>th</sup> May - 1<sup>st</sup> June

Venue Opening Times | Bank Holiday Monday: 8am to 5pm | Tuesday to Friday: 6.30am-8pm | Saturday & Sunday: 8am-3pm

You can book online and via our free Magna Vitae app! Find out more about our

classes & activities, scan the QR code to browse our website!

Bookings can be made up to 7 days in advance.

To ensure everybody has an opportunity to attend popular classes, we have some booking limits in place: Please do not book more than 3 Aquacise sessions (per week).

All payments must be made at the time of booking.

Need to cancel a booking? You must cancel 48 hours in advance (at least) to claim a refund.

Magna Vitae is a Registered Charity. Charity Number 1160156. A Partner to East Lindsey District Council.

Come and make a SPLAGNA in Skegness' Outdoor Pool!

## Prices for Swimming:

|                  | Non Members<br>(General Public) | MV Card<br>(Subscription Holder) | MV Card with Concession<br>(Subscription Holder) | Aged<br>2-4yrs | Under<br>2yrs | Spectators<br>(Does not include<br>Sun Lounger) | Sun Lounger<br>(Deposit required<br>upon arrival) | Magna Vitae Member<br>(Membership Holder) |
|------------------|---------------------------------|----------------------------------|--------------------------------------------------|----------------|---------------|-------------------------------------------------|---------------------------------------------------|-------------------------------------------|
| 1 hour session   | £5.85                           | £4.90                            | £4.45                                            | £2.50          | £1.00         |                                                 | £3.00<br>(+£2.00 deposit)                         | FREE!                                     |
| 1.5 hour session | £9.50                           | £7.00                            | £6.40                                            | £3.75          | £1.60         | £3.00                                           |                                                   |                                           |
| Half Day Session | £16.00                          | £9.80                            | £8.75                                            | £6.10          | £3.00         |                                                 |                                                   |                                           |