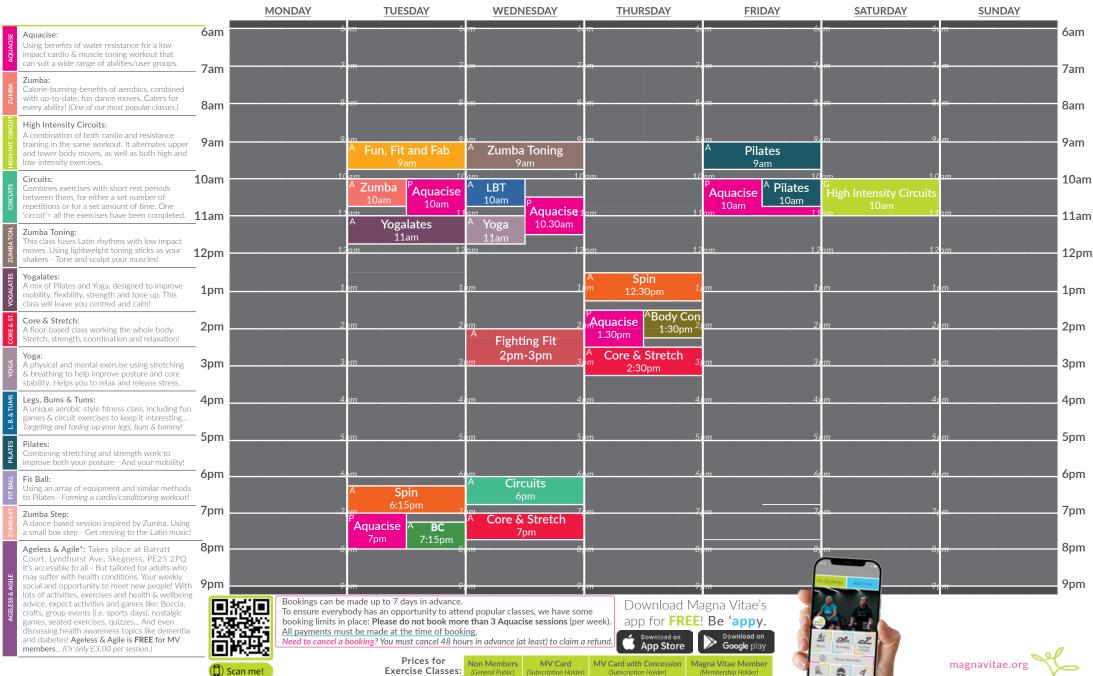

## **Exercise Class Programme**

Half Term | 26<sup>th</sup> May - 1<sup>st</sup> June

Venue Opening Times | Bank Holiday Monday: 8am to 5pm | Tuesday to Friday: 6.30am-8pm | Saturday & Sunday: 8am-3pm

You can book online and via our free Magna Vitae app! Find out more about our classes & activities, scan the QR code to browse our website!

Magna Vitae is a Registered Charity. Charity Number 1160156. A Partner to East Lindsey District Council.

District Council.

Prices for Exercise Classes: (General Public) (Subscription Holder) (Subscription Holder) (Subscription Holder) (Membership Ho