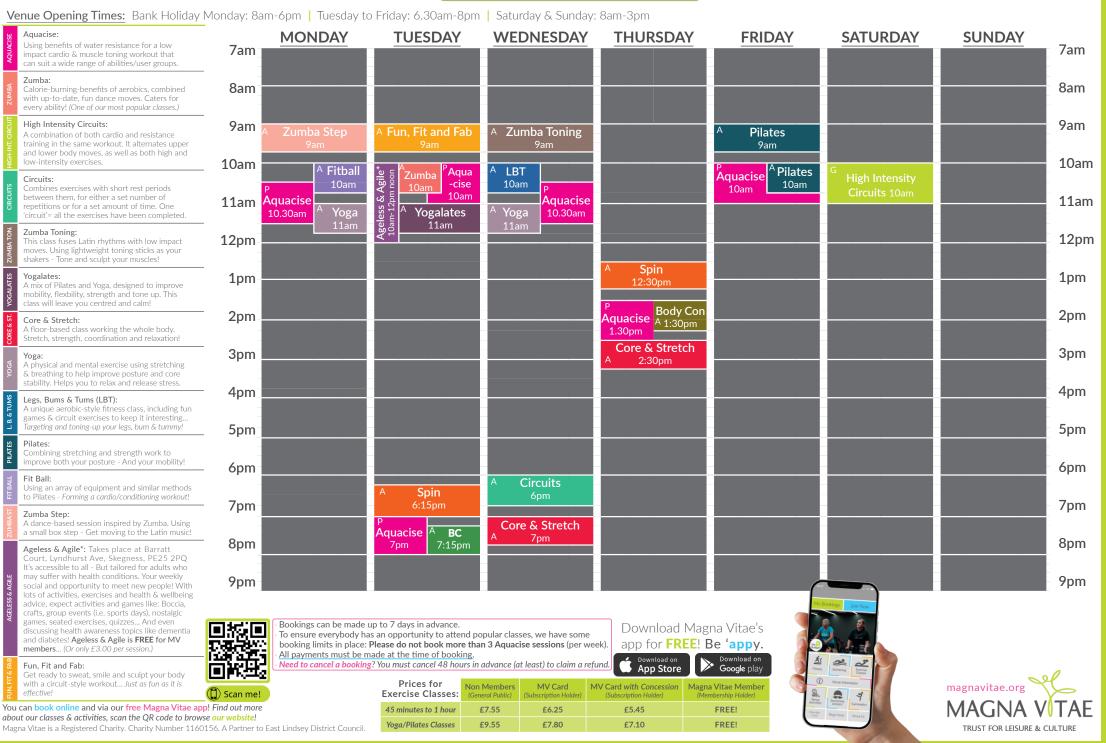

#### Venue Opening Times | Monday to Friday: 6.30am-8pm | Saturday & Sunday: 8am-3pm

| ISE           | Aquacise:                                                                                                                                                                                                                                                     | N                             | IONDAY                                                                                                               | TUESDAY                                                             | WEDN                                                                                                                | ESDAY                       | THURSDAY                                              | FRIDAY                                       | SATURDAY                                                                              | SUNDAY                    |            |
|---------------|---------------------------------------------------------------------------------------------------------------------------------------------------------------------------------------------------------------------------------------------------------------|-------------------------------|----------------------------------------------------------------------------------------------------------------------|---------------------------------------------------------------------|---------------------------------------------------------------------------------------------------------------------|-----------------------------|-------------------------------------------------------|----------------------------------------------|---------------------------------------------------------------------------------------|---------------------------|------------|
| AQUAC         | Using benefits of water resistance for a low<br>impact cardio & muscle toning workout that<br>can suit a wide range of abilities/user groups.                                                                                                                 | 6am                           |                                                                                                                      | 60                                                                  | m                                                                                                                   | <del>6</del> 84             | n                                                     | 6am                                          | <del>60m 6</del>                                                                      | m                         | 6am        |
| ZUMBA         | Zumba:<br>Calorie-burning-benefits of aerobics, combined<br>with up-to-date, fun dance moves. Caters for<br>every ability! (One of our most popular classes.)                                                                                                 | 7am                           | 7.m                                                                                                                  | 7                                                                   | ;m                                                                                                                  | <del>7</del> 01             | n                                                     | 7em                                          | 7em 7                                                                                 | em                        | 7am        |
| -INT. CIRCUIT | High Intensity Circuits:<br>A combination of both cardio and resistance<br>training in the same workout. It alternates upper<br>and lower body moves, as well as both high and                                                                                | 8am                           |                                                                                                                      |                                                                     | <u>1</u> m                                                                                                          |                             | n                                                     | 8¢m                                          | 8cm 8                                                                                 | c <i>m</i>                | 8am        |
| HOIH          | low-intensity exercises.                                                                                                                                                                                                                                      | <u>9</u> am <mark>A Zu</mark> | mba Step A                                                                                                           | ہ<br>Fun, Fit and Fab                                               | <sup>im</sup><br><sup>A</sup> Zumba                                                                                 | 9.<br>Toning                | m                                                     | A Pilates                                    | 9. m 9.                                                                               | cm                        | 9am        |
| CIRCUITS      | Combines exercises with short rest periods                                                                                                                                                                                                                    | 10am                          | 9am10am                                                                                                              | 9am<br>۲۵<br>کو ج <sup>A</sup> Zumba <sup>P</sup> Aqua              | <sup>am</sup><br><sup>A</sup> LBT                                                                                   | am1 <i>C a</i>              | m                                                     | 9am<br>10am<br>Aquacise <sup>A</sup> Pilates | G<br>High Intensity Circuits                                                          | am                        | 10am       |
| ZUMBA TON.    | Zumba Toning:<br>This class fuses Latin rhythms with low impact<br>moves. Using lightweight toning sticks as your<br>shakers - Tone and sculpt your muscles!                                                                                                  | 11am Aquaci<br>10.30a         | se 10am &                                                                                                            | Aqua<br>10am<br>10am<br>10am<br>10am<br>10am<br>10am<br>10am<br>10a | <u>am</u><br>A <b>Yoga</b><br>11am                                                                                  | P<br>Aquacise 10<br>10.30am | m                                                     | 10am 10am                                    | 11 <sub>am</sub> 10am <sub>11</sub>                                                   | am                        | 11am       |
| YOGALATES     | Yogalates:<br>A mix of Pilates and Yoga, designed to improve<br>mobility, flexbility, strength and tone up. This<br>class will leave you centred and calm!                                                                                                    | 12pm                          |                                                                                                                      | 12                                                                  | pm                                                                                                                  | 12p                         | <sup>m</sup> Spin                                     | 12om                                         | 120m 12                                                                               | om                        | 12pm       |
| CORE & ST.    | Core & Stretch:<br>A floor-based class working the whole body.<br>Stretch, strength, coordination and relaxation!                                                                                                                                             | 1pm                           | 1bm                                                                                                                  | 1                                                                   | pm                                                                                                                  | 1                           | <sup>n</sup> 12:30pm<br>Aquacise <sup>A</sup> Body Co | n                                            | 1                                                                                     | pm                        | 1pm        |
| YOGA          | Yoga:<br>A physical and mental exercise using stretching<br>& breathing to help improve posture and core<br>stability. Helps you to relax and release stress.                                                                                                 | 2pm                           | 20m<br>30m                                                                                                           | 3                                                                   | m                                                                                                                   | 2                           | 1.30pm 1:30pm<br>Core & Stretch                       | 3 m                                          | 31m 3                                                                                 |                           | 2pm<br>3pm |
| LBT           | Legs, Bums & Tums (LBT):<br>A unique aerobic-style fitness class, including fun<br>games & circuit exercises to keep it interesting<br>Targeting and toning-up your legs, bum & tummy!                                                                        |                               | 4pm                                                                                                                  | 4                                                                   | ım                                                                                                                  | 4pt                         | "2:30pm                                               | 4µm                                          | 4pm 4                                                                                 | µm                        | 4pm        |
| PILATES       | Pilates:<br>Combining stretching and strength work to<br>improve both your posture - And your mobility!                                                                                                                                                       | 5pm                           | 5pm                                                                                                                  | 5,                                                                  | 9 <i>m</i>                                                                                                          | 5pt                         | n                                                     | 5.m                                          | 5 m 5                                                                                 | m                         | 5pm        |
| T. FIT BALL   | Fit Ball:<br>Using an array of equipment and similar methods<br>to Pilates - Forming a cardio/conditioning workout!                                                                                                                                           | 6pm                           | 6pm                                                                                                                  |                                                                     | m<br>A Circ                                                                                                         | cuits                       | n                                                     | 6r.m                                         | 6rm 6                                                                                 |                           | 6pm        |
| ZUMBAS        | Zumba Step:<br>A dance-based session inspired by Zumba. Using<br>a small box step - Get moving to the Latin music!                                                                                                                                            | <u>7</u> pm                   | 7                                                                                                                    | Spin<br>6:15pm<br>7                                                 |                                                                                                                     | om<br>Stretch               | <del>n</del>                                          | 7pm                                          | 7pm7                                                                                  | çm                        | 7pm        |
| ILE           | Ageless & Agile*: Takes place at Barratt<br>Court, Lyndhurst Ave, Skegness, PE25 2PQ<br>It's accessible to all - But tailored for adults who<br>may suffer with health conditions. Your weekly                                                                | 8pm                           | A<br>80m                                                                                                             | Aquacise A BC<br>7pm 7:15pm<br>8                                    |                                                                                                                     | pm<br>8m                    | n                                                     | 8pm                                          | 8                                                                                     | m                         | 8pm        |
| AGELESS & AG  | social and opportunity to meet new people! With<br>lots of activities, exercises and health & wellbeing<br>advice, expect activities and games like: Boccia,<br>crafts, group events (i.e. sports days), nostalgic<br>games seated eventies guizzes. And even | 9pm                           | <del></del>                                                                                                          | 9                                                                   | 2111                                                                                                                | <del>9</del> m              | n                                                     | 9µm                                          | My Bookings Join Now 9                                                                |                           | 9pm        |
| AB            | discussing health awareness topics like dementia<br>and diabetes! Ageless & Agile is FREE for MV<br>members (Or only £3.00 per session.)                                                                                                                      |                               | Bookings can be may<br>To ensure everybody<br>booking limits in play<br>All payments must b<br>Need to cancel a beau | ce: Please do not book mor<br>be made at the time of booki          | nd popular classes, we have some<br>than 3 Aquacise sessions (per v<br>ng.<br>rs in advance (at least) to claim a r |                             | week). app for FRE                                    | Download on                                  |                                                                                       |                           |            |
| FUN, FIT & F  | Fun, Fit and Fab:<br>Get ready to sweat, smile and sculpt your body<br>with a circuit-style workout Just as fun as it is<br>effective!                                                                                                                        | 🚺 Scan me!                    |                                                                                                                      | Prices for<br>Exercise Classes:                                     | Non Members<br>(General Public)                                                                                     |                             |                                                       | Agna Vitae Member<br>(Membership Holder)     | Orner Promise     Orner Promise     Orner Promise     Orner Promise     Orner Promise | magnavitae.org<br>MAGNA V | 6          |
|               | can book online and via our free Magna Vitae<br>ut our classes & activities, scan the QR code to bro                                                                                                                                                          |                               |                                                                                                                      | 45 minutes to 1 hour                                                | £7.55                                                                                                               | £6.25                       | £5.45                                                 | FREE!                                        | Kathens Seitming Granuetics<br>Marrieur Bagishieus About Us                           |                           |            |
| Magi          | na Vitae is a Registered Charity. Charity Number 11                                                                                                                                                                                                           | .60156. A Partner to E        | ast Lindsey District Coun                                                                                            | cil. Yoga/Pilates Classes                                           | £9.55                                                                                                               | £7.80                       | £7.10                                                 | FREE!                                        |                                                                                       | TRUST FOR LEISURE & C     | ULTURE     |

You can book online and via our free Magna Vitae app! Find out more about our classes & activities, scan the QR code to browse our website!

Bookings can be made up to 7 days in advance. To ensure everybody has an opportunity to attend popular classes, we have some booking limits in place: **Please do not book more than 3 Aquacise sessions** (*jer week*). All payments must be made at the time of booking.

Need to cancel a booking? You must cancel 48 hours in advance (at least) to claim a refund.

Magna Vitae is a Registered Charity. Charity Number 1160156. A Partner to East Lindsey District Council.