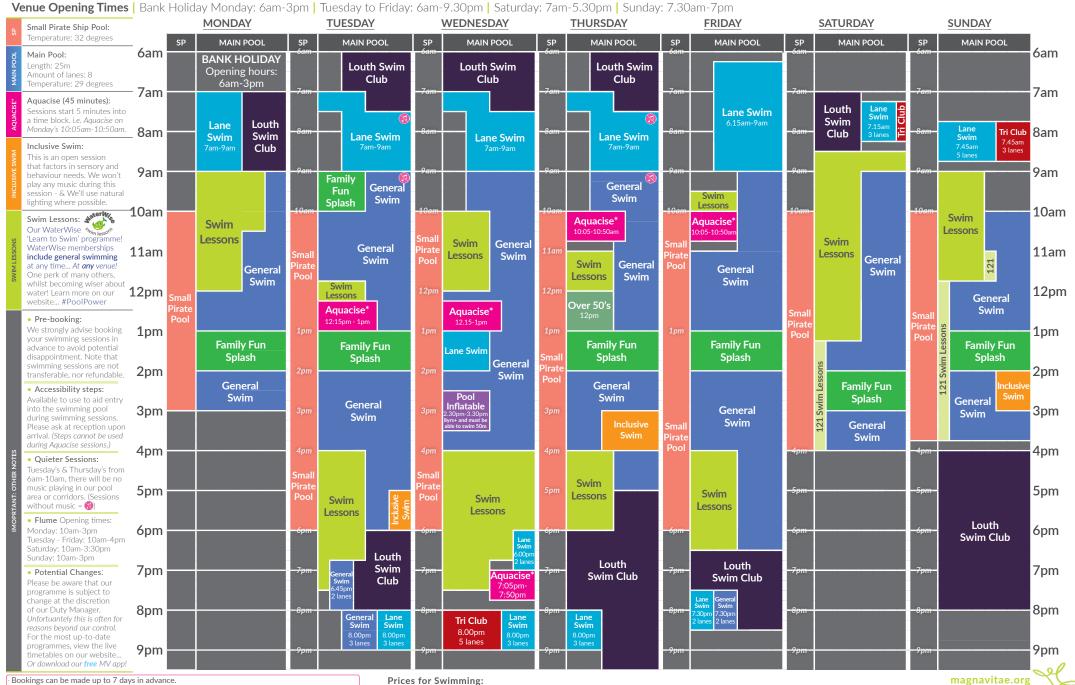

# Main Pool & Leisure Pool Programme

Term Time | 12<sup>th</sup> May - 25<sup>th</sup> May

**Venue Opening Times** Monday to Friday: 6am-9.30pm Saturday: 7am-5.30pm Sunday: 7.30am-7pm **WEDNESDAY MONDAY TUESDAY THURSDAY FRIDAY SATURDAY SUNDAY** SP SP MAIN POOL MAIN POOL SP MAIN POOL **MAIN POOL** MAIN POOL SP MAIN POOL SP MAIN POOL SP Small Pirate Ship Pool: 6am 6am Temperature: 32 degrees **Louth Swim Louth Swim Louth Swim** Main Pool: Club Club Club Length: 25m Amount of lanes: 8 7am 7am Temperature: 29 degrees Louth Lane Swim **Lane Swim** Aquacise (45 minutes): Lane Swim Swim Sessions start 5 minutes into 8am Tri Club 8am Club 7.30am 5 lanes Lane Swim **Lane Swim** a time block, i.e. Aquacise on Lane Swim Monday's 10:05am-10:50am. Inclusive Swim: 9am 9am This is an open session that factors in sensory and General Genera behaviour needs. We won't School **Swim** Swim play any music during this General Swim session - & We'll use natural 10am 10am Swim **Swim** lighting where possible. Aquacise\* Aguacise\* Aquacise Lessons 10:05-10:50a 10:05-10:50ar Swim Lessons: Swim Swim General Our WaterWise 🖏 General 'Learn to Swim' programme! 11am 11am Pirat Lessons Smal Lessons **Swim** School Swin Swim General 121 Swim Pool WaterWise memberships **Swim** School include general swimming Lessons General at any time... At any venue! Swim Swim Swim 12pm 12pm One perk of many others, General Lessons Lessons General whilst becoming wiser about Over 50's Swim Aguacise\* Aquacise Swim water! Learn more on our website... #PoolPower 12.15-1pr 12:15nm - 1ni Lane Swim 1pm 1pm Pre-booking: Family Fun We strongly advise booking Lane Lane Swim School School Swim your swimming sessions in Splash advance to avoid potential Swim Swim 2pm 🚆 2pm disappointment. Note that School swimming sessions are not 121 Swim Les **Family Fun** General transferable, nor refundable Swim Ability Splash Inclusive Accessibility steps: 3pm **Staff Training** 3pm Swim Available to use to aid entry General General General into the swimming pool **Swim** during swimming sessions. Swim Swim Please ask at reception upon Genera General 4pm 4pm arrival. (Steps cannot be used Swim Swim during Aquacise sessions.) Ouieter Sessions: Swim Louth Swim Tuesday's & Thursday's from 5pm 5pm **Swim** Lessons **Swim Club** 6am-10am, there will be no Lessons Swim Swim music playing in our pool Lessons Lessons Lessons area or corridors. (Sessions without music = 🔞) 6pm 6pm <u>-∞</u> • Flume Opening times: Saturday's: 10am-3:30pm Louth Sunday's: 10am-3pm Louth Swim Louth Louth Swim 7pm 7pm Potential Changes: Club Aguacise Swim Club **Swim Club** Club Please be aware that our 7:05pm programme is subject to 7:50pm change at the discretion of our Duty Manager. 8pm 8pm .30pm Club Unfortuantely this is often for Lane Tri Club Lane reasons beyond our control. 8.00pm For the most up-to-date 5 lanes programmes, view live the 9pm 9pm timetables on our website. Or download our free MV app! Prices for Swimming:

· Bookings can be made up to 7 days in advance

All payments must be made at the time of booking.

· Need to cancel a booking? You must cancel at least 48 hours in advance in order to claim a refund.

Non Members MV Card (General Public)