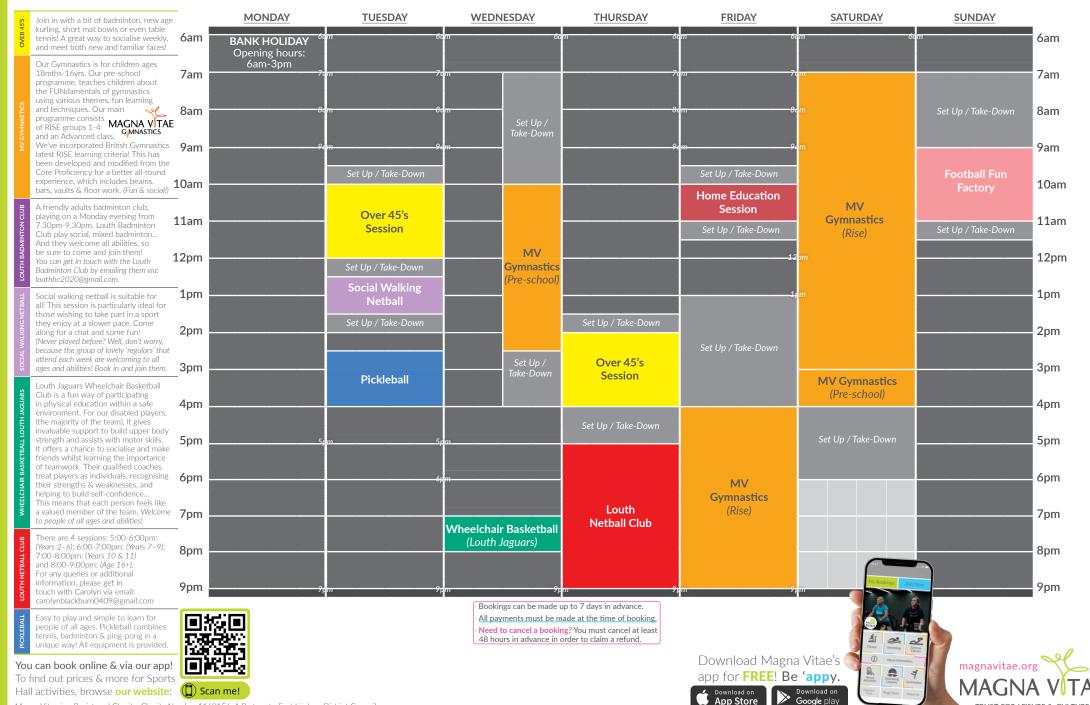

### Sports Hall Programme

Term Time | 12<sup>th</sup> May - 25<sup>th</sup> May

**Venue Opening Times** Monday to Friday: 6am-9.30pm | Saturday: 7am-5.30pm | Sunday: 7.30am-7pm

Hall activities, browse our website: (1) Scan me!

### Sports Hall Programme

Term Time | 2<sup>nd</sup> June - 20<sup>th</sup> July

Venue Opening Times | Monday to Friday: 6am-9.30pm | Saturday: 7am-5.30pm | Sunday: 7.30am-7pm

Easy to play and simple to learn for people of all ages. Pickleball combines tennis, badminton & ping-pong in a unique way! All equipment is provided.

You can book online & via our app!
To find out prices & more for Sports
Hall activities, browse our website:

Can book online & via our app!

To find out prices & more for Sports

Hall activities, browse our website: