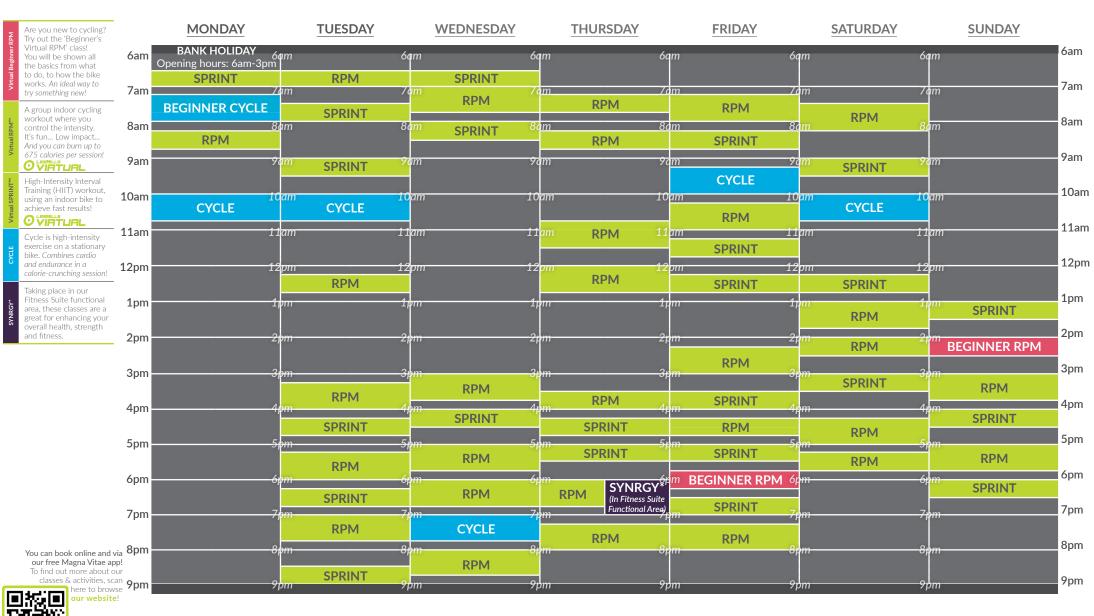

### Fitness Suite & Cycle Studio Programme

Term Time | 12<sup>th</sup> May - 25<sup>th</sup> May

**Venue Opening Times** | Monday to Friday: 6am-9.30pm | Saturday: 7am-5.30pm | Sunday: 7.30am-7pm

( Scan me!

#### Virtual Exercise Classes: O VIRTUAL

A yoga-based class that embraces elements of Tai Chi and Pilates. Improve your mind, body and life! Bend, stretch and relax your way through simple moves.

> A full body workout set to great music. Combine light weights with high repetitions to improve muscle tone.

A fast paced workout to burn the calories! Punch, kick and jump along to this cardiovascular workout.

Beneficial for your hips, butt and lower back! Not only that, cx worx is great for building overall core and body strength! All payments must be made at the time of booking. Need to cancel a booking? You must cancel at least