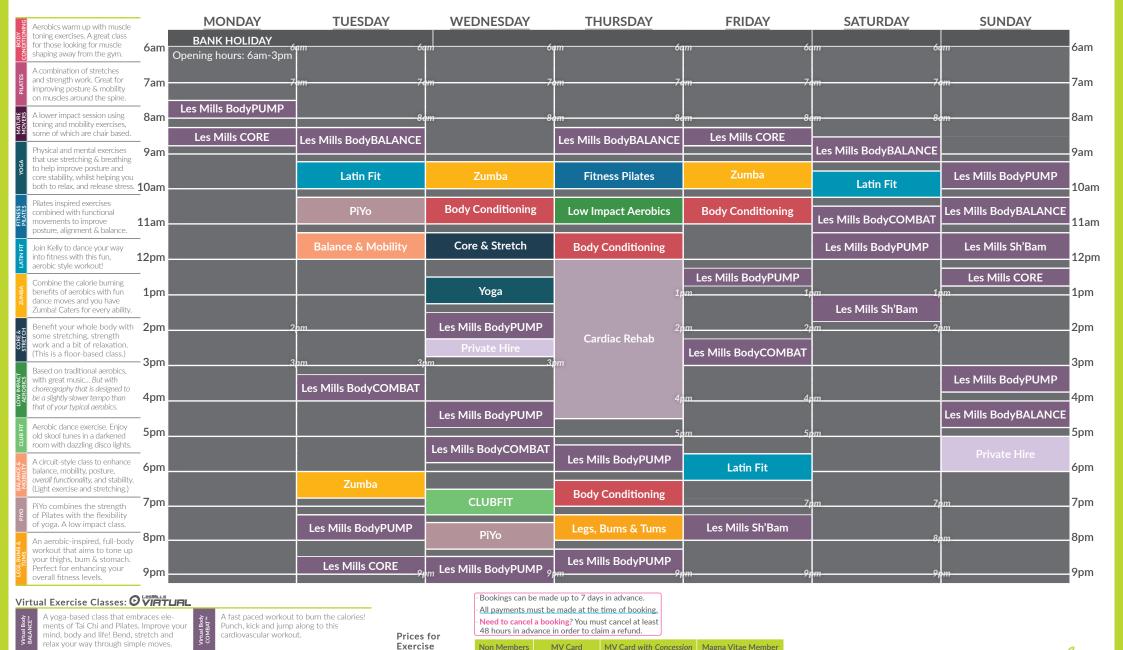

### Fitness Suite & Cycle Studio Programme

Term Time | 12<sup>th</sup> May - 25<sup>th</sup> May

**Venue Opening Times** | Monday to Friday: 6am-9.30pm | Saturday: 7am-5.30pm | Sunday: 7.30am-7pm

( Scan me!

Exercise Non Members MV Card MV Card with Concession Magna Vitae Member Classes: (Membership Holder) 45 minutes to 1 hour £7.55 £6.25 £5.45 FREE! £2.80 Virtual Classes £3.85 £3.20 FREE!

All payments must be made at the time of booking.

Need to cancel a booking? You must cancel at least

48 hours in advance in order to claim a refund.

#### Virtual Exercise Classes: O VIRTUAL

A yoga-based class that embraces elements of Tai Chi and Pilates. Improve your mind, body and life! Bend, stretch and relax your way through simple moves.

> A full body workout set to great music. Combine light weights with high repetitions to improve muscle tone.

A fast paced workout to burn the calories! Punch, kick and jump along to this cardiovascular workout.

Beneficial for your hips, butt and lower back! Not only that, cx worx is great for building overall core and body strength! All payments must be made at the time of booking. Need to cancel a booking? You must cancel at least

| Prices for           | 46 nours in advance in order to claim a retund. |                                  |                                                  |                                           |
|----------------------|-------------------------------------------------|----------------------------------|--------------------------------------------------|-------------------------------------------|
| Exercise<br>Classes: | Non Members<br>(General Public)                 | MV Card<br>(Subscription Holder) | MV Card with Concession<br>(Subscription Holder) | Magna Vitae Member<br>(Membership Holder) |
| 45 minutes to 1 hour | £7.55                                           | £6.25                            | £5.45                                            | FREE!                                     |
| Yoga/Pilates Classes | £9.55                                           | £7.80                            | £7.10                                            | FREE!                                     |
| Virtual Classes      | £3.85                                           | £3.20                            | £2.80                                            | FREE!                                     |