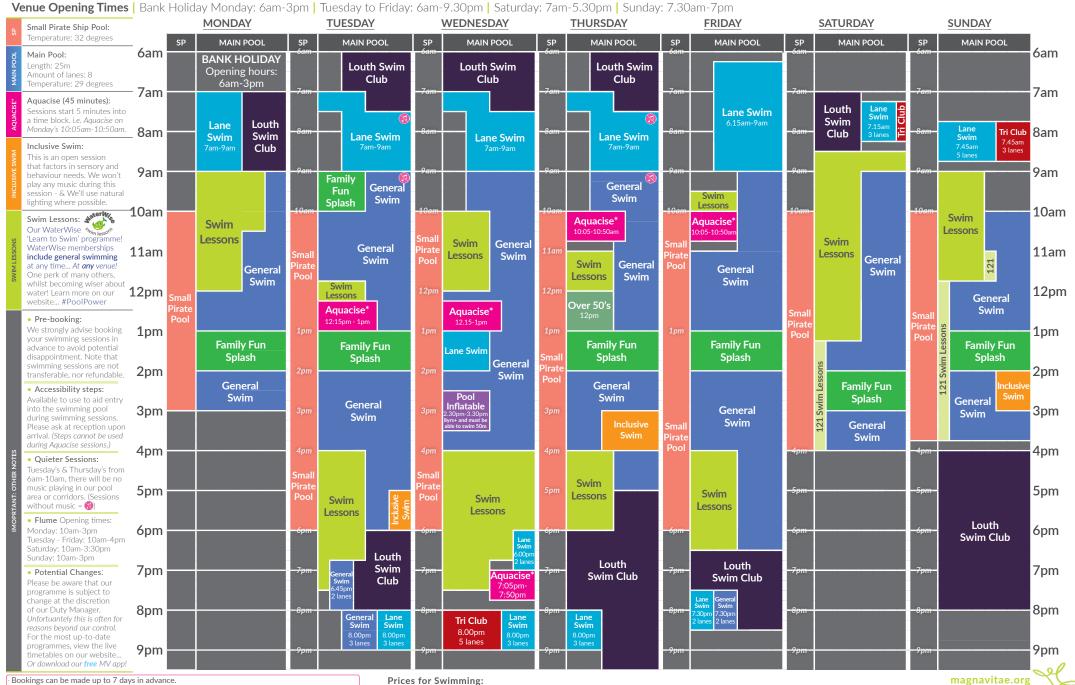

# Main Pool & Leisure Pool Programme

Term Time | 12<sup>th</sup> May - 25<sup>th</sup> May

**Venue Opening Times** Monday to Friday: 6am-9.30pm Saturday: 7am-5.30pm Sunday: 7.30am-7pm **WEDNESDAY MONDAY TUESDAY THURSDAY FRIDAY SATURDAY SUNDAY** SP SP MAIN POOL MAIN POOL SP MAIN POOL **MAIN POOL** MAIN POOL SP MAIN POOL SP MAIN POOL SP Small Pirate Ship Pool: 6am 6am Temperature: 32 degrees **Louth Swim Louth Swim Louth Swim** Main Pool: Club Club Club Length: 25m Amount of lanes: 8 7am 7am Temperature: 29 degrees Louth Lane Swim **Lane Swim** Aquacise (45 minutes): Lane Swim Swim Sessions start 5 minutes into 8am Tri Club 8am Club 7.30am 5 lanes Lane Swim **Lane Swim** a time block, i.e. Aquacise on Lane Swim Monday's 10:05am-10:50am. Inclusive Swim: 9am 9am This is an open session that factors in sensory and General Genera behaviour needs. We won't School **Swim** Swim play any music during this General Swim session - & We'll use natural 10am 10am Swim **Swim** lighting where possible. Aquacise\* Aguacise\* Aquacise Lessons 10:05-10:50a 10:05-10:50ar Swim Lessons: Swim Swim General Our WaterWise 🖏 General 'Learn to Swim' programme! 11am 11am Pirat Lessons Smal Lessons **Swim** School Swin Swim General 121 Swim Pool WaterWise memberships **Swim** School include general swimming Lessons General at any time... At any venue! Swim Swim Swim 12pm 12pm One perk of many others, General Lessons Lessons General whilst becoming wiser about Over 50's Swim Aguacise\* Aquacise Swim water! Learn more on our website... #PoolPower 12.15-1pr 12:15nm - 1ni Lane Swim 1pm 1pm Pre-booking: Family Fun We strongly advise booking Lane Lane Swim School School Swim your swimming sessions in Splash advance to avoid potential Swim Swim 2pm 🚆 2pm disappointment. Note that School swimming sessions are not 121 Swim Les **Family Fun** General transferable, nor refundable Swim Ability Splash Inclusive Accessibility steps: 3pm **Staff Training** 3pm Swim Available to use to aid entry General General General into the swimming pool **Swim** during swimming sessions. Swim Swim Please ask at reception upon Genera General 4pm 4pm arrival. (Steps cannot be used Swim Swim during Aquacise sessions.) Ouieter Sessions: Swim Louth Swim Tuesday's & Thursday's from 5pm 5pm **Swim** Lessons **Swim Club** 6am-10am, there will be no Lessons Swim Swim music playing in our pool Lessons Lessons Lessons area or corridors. (Sessions without music = 🔞) 6pm 6pm <u>-∞</u> • Flume Opening times: Saturday's: 10am-3:30pm Louth Sunday's: 10am-3pm Louth Swim Louth Louth Swim 7pm 7pm Potential Changes: Club Aguacise Swim Club **Swim Club** Club Please be aware that our 7:05pm programme is subject to 7:50pm change at the discretion of our Duty Manager. 8pm 8pm .30pm Club Unfortuantely this is often for Lane Tri Club Lane reasons beyond our control. 8.00pm For the most up-to-date 5 lanes programmes, view live the 9pm 9pm timetables on our website. Or download our free MV app! Prices for Swimming:

· Bookings can be made up to 7 days in advance

All payments must be made at the time of booking.

· Need to cancel a booking? You must cancel at least 48 hours in advance in order to claim a refund.

Non Members MV Card (General Public)

MV Card with Concession Aged £2.50 Magna Vitae Member

FREE!

Under

2yrs

£1.00

**Venue Opening Times** Monday to Friday: 6am-9.30pm | Saturday: 7am-5.30pm | Sunday: 7.30am-7pm

A combination of strength work & stretching that improves your overall posture and mobility. Feel the benefits on the muscles and around the spine.