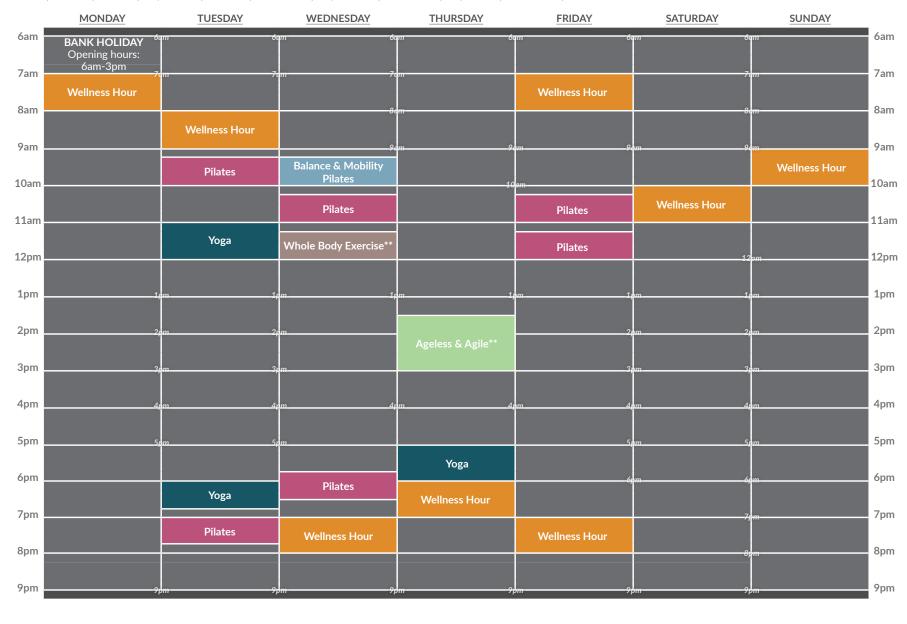

MV Card with Concession Aged £2.50 Magna Vitae Member

FREE!

Under

2yrs

£1.00

**Venue Opening Times** Monday to Friday: 6am-9.30pm | Saturday: 7am-5.30pm | Sunday: 7.30am-7pm

A combination of strength work & stretching that improves your overall posture and mobility. Feel the benefits on the muscles and around the spine.

> Physical & mental exercises that use stretches and breathing to enhance posture and core stability. Aids feeling relaxed and releases stress.

This class uses natural body movements to enhance your posture and strengthen your core. Work major muscle groupsm improves your co-ordination & better your balance! With this class, you are able to work at your own pace to a variation of rhythms. This class is suitable for all ages and abilities.

Elevate your balance, mobility, posture and stability with this thoughtfully crafted class. It seamlessly blends Pilates-inspired movements with stretches and gentle exercises. Perfect for your overall well-being.

Wellness Hour is a quiet session where you're able to use space for light aerobics, stretching & floor workouts. This session is unmanned. Mats are available but please feel free to bring your own!

Ageless & Agile is held in our Multi-Purpose room. It's accessible to all - But tailored for adults who may suffer with health conditions. Your weekly social and opportunity to meet new people! With lots of activities, exercises and health & wellbeing advice, expect activities and games like: Boccia, crafts, group events (i.e. sports days), nostalgic games, seated exercises, auizzes... And even discussing health awareness topics like dementia and diabetes! Ageless & Agile is FREE for MV members.. (Or only £3.00 per session.)

You can book online and via here to browse

| Prices for<br>Exercise<br>Classes: | Non Members<br>(General Public) | MV Card<br>(Subscription Holder) | MV Card with Concession<br>(Subscription Holder) | Magna Vitae Member<br>(Membership Holder) |
|------------------------------------|---------------------------------|----------------------------------|--------------------------------------------------|-------------------------------------------|
| 45 minutes to 1 hour               | £7.55                           | £6.25                            | £5.45                                            | FREE!                                     |
| Yoga/Pilates Classes               | £9.55                           | £7.80                            | £7.10                                            | FREE!                                     |