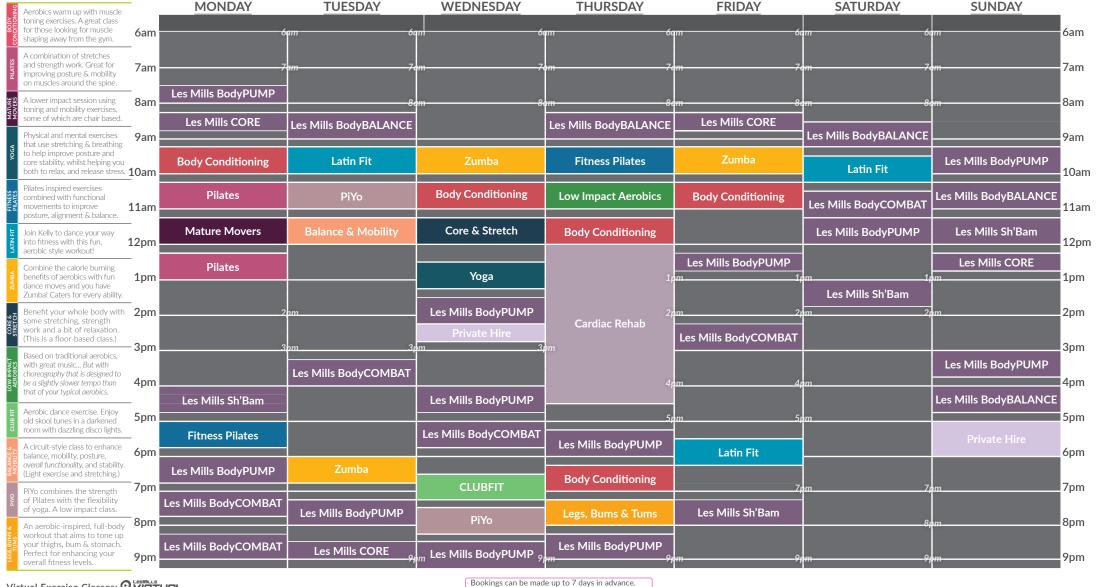

#### **Dance Studio Programme**

Term Time | 2<sup>nd</sup> June - 20<sup>th</sup> July

Venue Opening Times | Monday to Friday: 6am-9.30pm | Saturday: 7am-5.30pm | Sunday: 7.30am-7pm

A yoga-based class that embraces elements of Tai Chi and Pilates. Improve your mind, body and life! Bend, stretch and relax your way through simple moves.

A full body workout set to great music. Combine light weights with high repetitions to improve muscle tone. A fast paced workout to burn the calories! Punch, kick and jump along to this cardiovascular workout.

Beneficial for your hips, butt and lower back! Not only that, cx worx is great for building overall core and body strength! All payments must be made at the time of booking.

Need to cancel a booking? You must cancel at least

48 hours in advance in order to claim a refund.

|                      | Prices for                      | 40 flodi's iii advance iii order to claim a refund. |                                                  |                                           |       |
|----------------------|---------------------------------|-----------------------------------------------------|--------------------------------------------------|-------------------------------------------|-------|
| Exercise<br>Classes: | Non Members<br>(General Public) | MV Card<br>(Subscription Holder)                    | MV Card with Concession<br>(Subscription Holder) | Magna Vitae Member<br>(Membership Holder) |       |
|                      | 45 minutes to 1 hour            | £7.55                                               | £6.25                                            | £5.45                                     | FREE! |
|                      | Yoga/Pilates Classes            | £9.55                                               | £7.80                                            | £7.10                                     | FREE! |
|                      | Virtual Classes                 | £3.85                                               | £3.20                                            | £2.80                                     | FREE! |