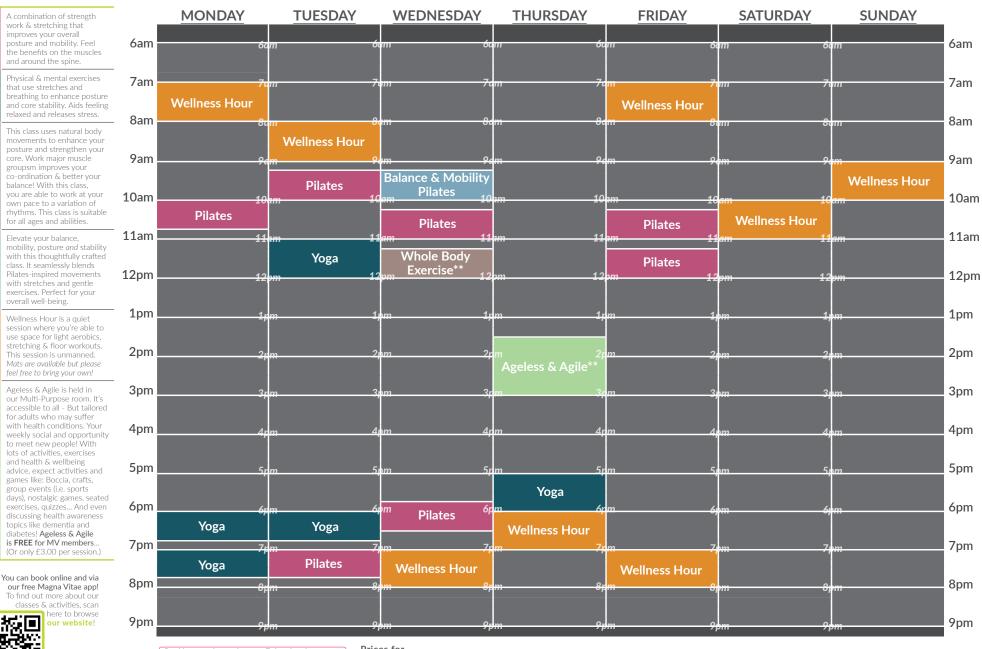

### Wellness Studio Programme

#### Half Term | 26<sup>th</sup> May - 1<sup>st</sup> June

Venue Opening Times | Bank Holiday Monday: 6am-3pm | Tuesday to Friday: 6am-9.30pm | Saturday: 7am-5.30pm | Sunday: 7.30am-7pm

A combination of strength work & stretching that improves your overall posture and mobility. Feel the benefits on the muscles and around the spine.

MV Card with Concession Aged £2.50 Magna Vitae Member

FREE!

Under

2yrs

£1.00

**Venue Opening Times** Monday to Friday: 6am-9.30pm | Saturday: 7am-5.30pm | Sunday: 7.30am-7pm

A combination of strength work & stretching that improves your overall posture and mobility. Feel the benefits on the muscles and around the spine.

> Physical & mental exercises that use stretches and breathing to enhance posture and core stability. Aids feeling relaxed and releases stress.

This class uses natural body movements to enhance your posture and strengthen your core. Work major muscle groupsm improves your co-ordination & better your balance! With this class, you are able to work at your own pace to a variation of rhythms. This class is suitable for all ages and abilities.

Elevate your balance, mobility, posture and stability with this thoughtfully crafted class. It seamlessly blends Pilates-inspired movements with stretches and gentle exercises. Perfect for your overall well-being.

Wellness Hour is a quiet session where you're able to use space for light aerobics, stretching & floor workouts. This session is unmanned. Mats are available but please feel free to bring your own!

Ageless & Agile is held in our Multi-Purpose room. It's accessible to all - But tailored for adults who may suffer with health conditions. Your weekly social and opportunity to meet new people! With lots of activities, exercises and health & wellbeing advice, expect activities and games like: Boccia, crafts, group events (i.e. sports days), nostalgic games, seated exercises, auizzes... And even discussing health awareness topics like dementia and diabetes! Ageless & Agile is FREE for MV members.. (Or only £3.00 per session.)

You can book online and via here to browse

| Prices for<br>Exercise<br>Classes: | Non Members<br>(General Public) | MV Card<br>(Subscription Holder) | MV Card with Concession<br>(Subscription Holder) | Magna Vitae Member<br>(Membership Holder) |
|------------------------------------|---------------------------------|----------------------------------|--------------------------------------------------|-------------------------------------------|
| 45 minutes to 1 hour               | £7.55                           | £6.25                            | £5.45                                            | FREE!                                     |
| Yoga/Pilates Classes               | £9.55                           | £7.80                            | £7.10                                            | FREE!                                     |