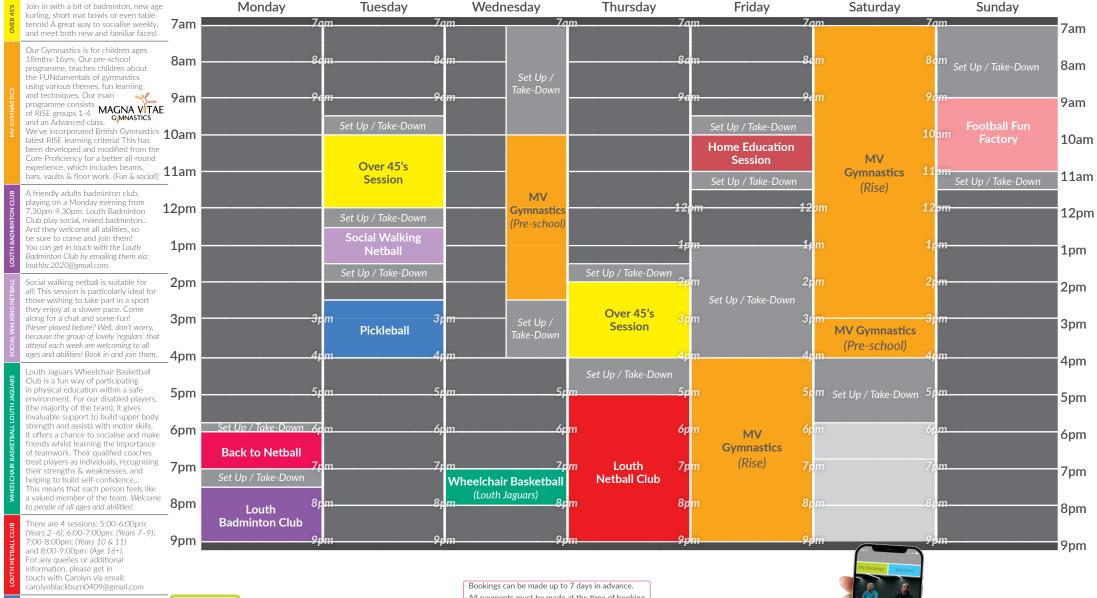

### Sports Hall Programme

Term Time | 12<sup>th</sup> May - 25<sup>th</sup> May

**Venue Opening Times** Monday to Friday: 6am-9.30pm | Saturday: 7am-5.30pm | Sunday: 7.30am-7pm

Hall activities, browse our website: (1) Scan me!

You can book online & via our app!
To find out prices & more for Sports
Hall activities, browse our website:

Can book online & via our app!

To find out prices & more for Sports

Hall activities, browse our website: