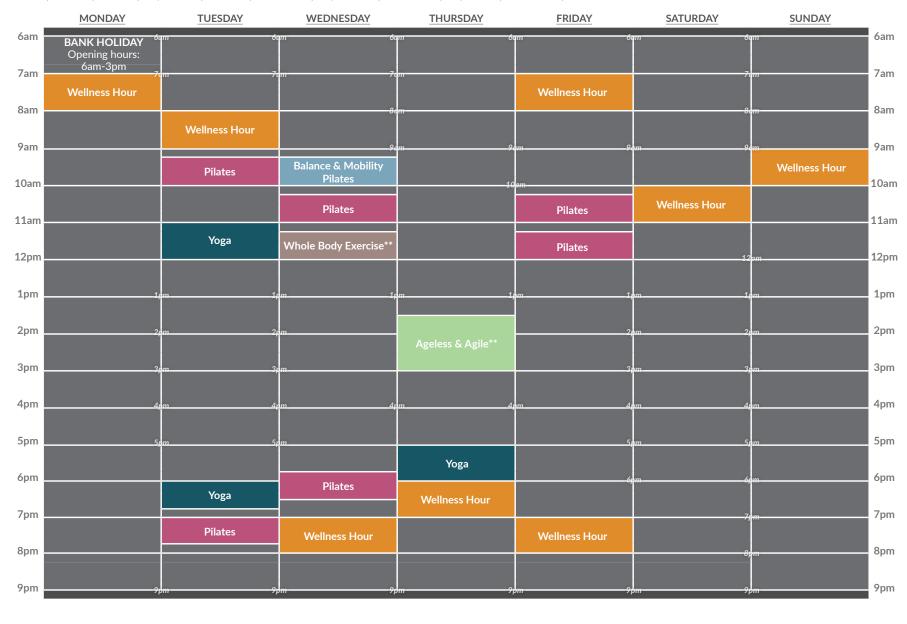

### Wellness Studio Programme

#### Half Term | 26<sup>th</sup> May - 1<sup>st</sup> June

Venue Opening Times | Bank Holiday Monday: 6am-3pm | Tuesday to Friday: 6am-9.30pm | Saturday: 7am-5.30pm | Sunday: 7.30am-7pm

A combination of strength work & stretching that improves your overall posture and mobility. Feel the benefits on the muscles and around the spine.

> Physical & mental exercises that use stretches and breathing to enhance posture and core stability. Aids feeling relaxed and releases stress.

This class uses natural body movements to enhance your posture and strengthen your core. Work major muscle groupsm improves your co-ordination & better your balance! With this class, you are able to work at your own pace to a variation of rhythms. This class is suitable for all ages and abilities.

Elevate your balance, mobility, posture and stability with this thoughtfully crafted class. It seamlessly blends Pilates-inspired movements with stretches and gentle exercises. Perfect for your overall well-being.

Wellness Hour is a quiet session where you're able to use space for light aerobics, stretching & floor workouts. This session is unmanned. Mats are available but please feel free to bring your own!

Ageless & Agile is held in our Multi-Purpose room. It's accessible to all - But tailored for adults who may suffer with health conditions. Your weekly social and opportunity to meet new people! With lots of activities, exercises and health & wellbeing advice, expect activities and games like: Boccia, crafts, group events (i.e. sports days), nostalgic games, seated exercises, auizzes... And even discussing health awareness topics like dementia and diabetes! Ageless & Agile is FREE for MV members.. (Or only £3.00 per session.)

You can book online and via our free Magna Vitae app! To find out more about our classes & activities, scan here to browse ur website!

| Prices for<br>Exercise<br>Classes: | Non Members<br>(General Public) | MV Card<br>(Subscription Holder) | MV Card with Concession<br>(Subscription Holder) | Magna Vitae Member<br>(Membership Holder) |
|------------------------------------|---------------------------------|----------------------------------|--------------------------------------------------|-------------------------------------------|
| 45 minutes to 1 hour               | £7.55                           | £6.25                            | £5.45                                            | FREE!                                     |
| Yoga/Pilates Classes               | £9.55                           | £7.80                            | £7.10                                            | FREE!                                     |