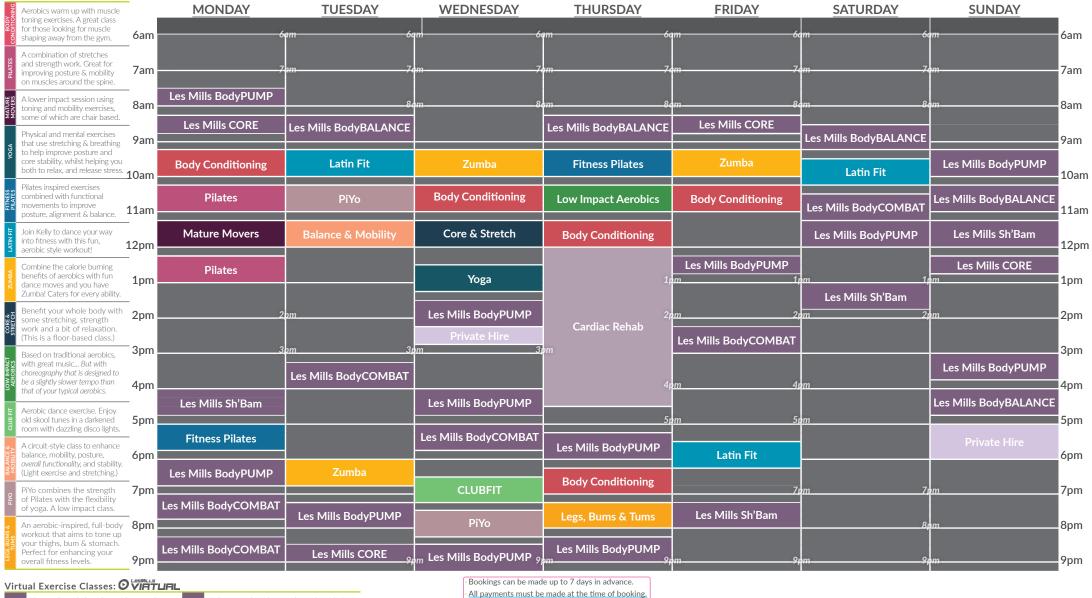

#### **Dance Studio Programme**

Term Time | 12<sup>th</sup> May - 25<sup>th</sup> May

**Venue Opening Times** Monday to Friday: 6am-9.30pm Saturday: 7am-5.30pm Sunday: 7.30am-7pm