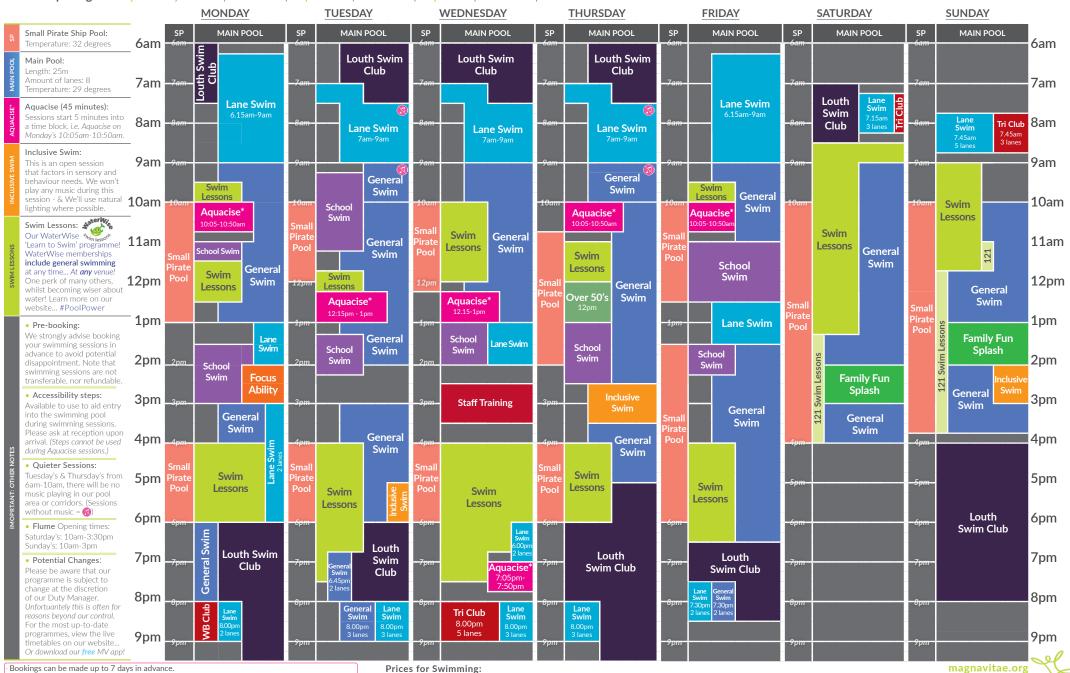

# Main Pool & Leisure Pool Programme

Term Time | 12<sup>th</sup> May - 25<sup>th</sup> May

**Venue Opening Times** Monday to Friday: 6am-9.30pm Saturday: 7am-5.30pm Sunday: 7.30am-7pm **WEDNESDAY MONDAY TUESDAY THURSDAY FRIDAY SATURDAY SUNDAY** SP SP MAIN POOL MAIN POOL SP MAIN POOL **MAIN POOL** MAIN POOL SP MAIN POOL SP MAIN POOL SP Small Pirate Ship Pool: 6am 6am Temperature: 32 degrees **Louth Swim Louth Swim Louth Swim** Main Pool: Club Club Club Length: 25m Amount of lanes: 8 7am 7am Temperature: 29 degrees Louth Lane Swim **Lane Swim** Aquacise (45 minutes): Lane Swim Swim Sessions start 5 minutes into 8am Tri Club 8am Club 7.30am 5 lanes Lane Swim **Lane Swim** a time block, i.e. Aquacise on Lane Swim Monday's 10:05am-10:50am. Inclusive Swim: 9am 9am This is an open session that factors in sensory and General Genera behaviour needs. We won't School **Swim** Swim play any music during this General Swim session - & We'll use natural 10am 10am Swim **Swim** lighting where possible. Aquacise\* Aguacise\* Aquacise Lessons 10:05-10:50a 10:05-10:50ar Swim Lessons: Swim Swim General Our WaterWise 🖏 General 'Learn to Swim' programme! 11am 11am Pirat Lessons Smal Lessons **Swim** School Swin Swim General 121 Swim Pool WaterWise memberships **Swim** School include general swimming Lessons General at any time... At any venue! Swim Swim Swim 12pm 12pm One perk of many others, General Lessons Lessons General whilst becoming wiser about Over 50's Swim Aguacise\* Aquacise Swim water! Learn more on our website... #PoolPower 12.15-1pr 12:15nm - 1ni Lane Swim 1pm 1pm Pre-booking: Family Fun We strongly advise booking Lane Lane Swim School School Swim your swimming sessions in Splash advance to avoid potential Swim Swim 2pm 🚆 2pm disappointment. Note that School swimming sessions are not 121 Swim Les **Family Fun** General transferable, nor refundable Swim Ability Splash Inclusive Accessibility steps: 3pm **Staff Training** 3pm Swim Available to use to aid entry General General General into the swimming pool **Swim** during swimming sessions. Swim Swim Please ask at reception upon Genera General 4pm 4pm arrival. (Steps cannot be used Swim Swim during Aquacise sessions.) Ouieter Sessions: Swim Louth Swim Tuesday's & Thursday's from 5pm 5pm **Swim** Lessons **Swim Club** 6am-10am, there will be no Lessons Swim Swim music playing in our pool Lessons Lessons Lessons area or corridors. (Sessions without music = 🔞) 6pm 6pm <u>-∞</u> • Flume Opening times: Saturday's: 10am-3:30pm Louth Sunday's: 10am-3pm Louth Swim Louth Louth Swim 7pm 7pm Potential Changes: Club Aguacise Swim Club **Swim Club** Club Please be aware that our 7:05pm programme is subject to 7:50pm change at the discretion of our Duty Manager. 8pm 8pm .30pm Club Unfortuantely this is often for Lane Tri Club Lane reasons beyond our control. 8.00pm For the most up-to-date 5 lanes programmes, view live the 9pm 9pm timetables on our website. Or download our free MV app! Prices for Swimming:

· Bookings can be made up to 7 days in advance

All payments must be made at the time of booking.

· Need to cancel a booking? You must cancel at least 48 hours in advance in order to claim a refund.

Non Members MV Card (General Public)

MV Card with Concession Aged £2.50 Magna Vitae Member

FREE!

Under

2yrs

£1.00

**Venue Opening Times** Monday to Friday: 6am-9.30pm | Saturday: 7am-5.30pm | Sunday: 7.30am-7pm

A combination of strength work & stretching that improves your overall posture and mobility. Feel the benefits on the muscles and around the spine.