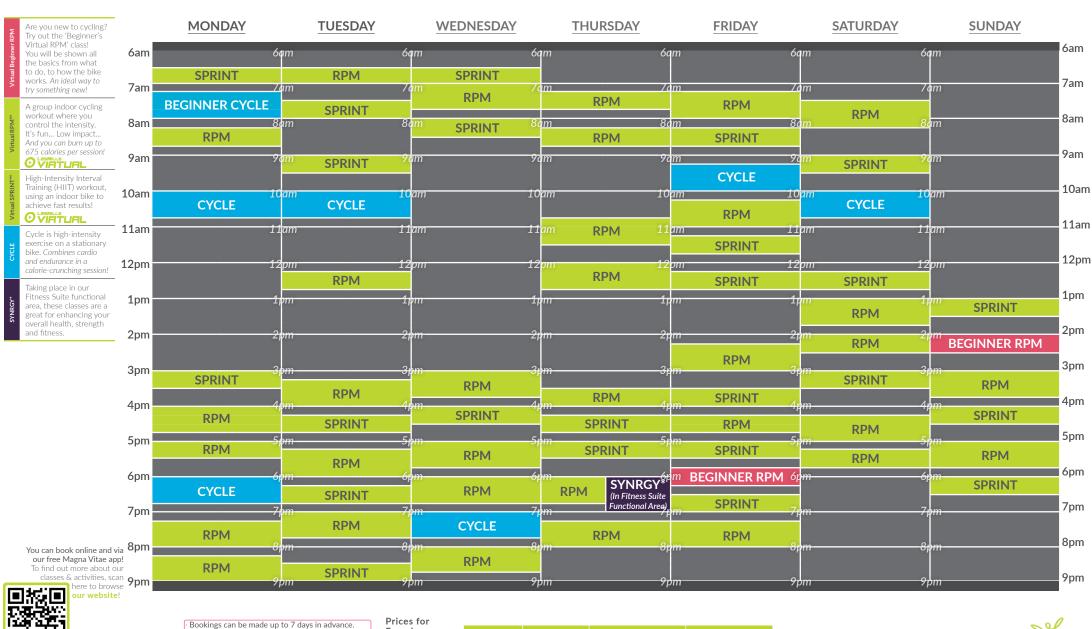

Exercise Non Members MV Card MV Card with Concession Magna Vitae Member Classes: (Membership Holder) 45 minutes to 1 hour £7.55 £6.25 £5.45 FREE! £2.80 Virtual Classes £3.85 £3.20 FREE!

All payments must be made at the time of booking.

Need to cancel a booking? You must cancel at least

48 hours in advance in order to claim a refund.

#### Virtual Exercise Classes: O VIRTUAL

A yoga-based class that embraces elements of Tai Chi and Pilates. Improve your mind, body and life! Bend, stretch and relax your way through simple moves.

> A full body workout set to great music. Combine light weights with high repetitions to improve muscle tone.

A fast paced workout to burn the calories! Punch, kick and jump along to this cardiovascular workout.

Beneficial for your hips, butt and lower back! Not only that, cx worx is great for building overall core and body strength! All payments must be made at the time of booking. Need to cancel a booking? You must cancel at least

| Prices for           | 46 nours in advance in order to claim a retund. |                                  |                                                  |                                           |
|----------------------|-------------------------------------------------|----------------------------------|--------------------------------------------------|-------------------------------------------|
| Exercise<br>Classes: | Non Members<br>(General Public)                 | MV Card<br>(Subscription Holder) | MV Card with Concession<br>(Subscription Holder) | Magna Vitae Member<br>(Membership Holder) |
| 45 minutes to 1 hour | £7.55                                           | £6.25                            | £5.45                                            | FREE!                                     |
| Yoga/Pilates Classes | £9.55                                           | £7.80                            | £7.10                                            | FREE!                                     |
| Virtual Classes      | £3.85                                           | £3.20                            | £2.80                                            | FREE!                                     |