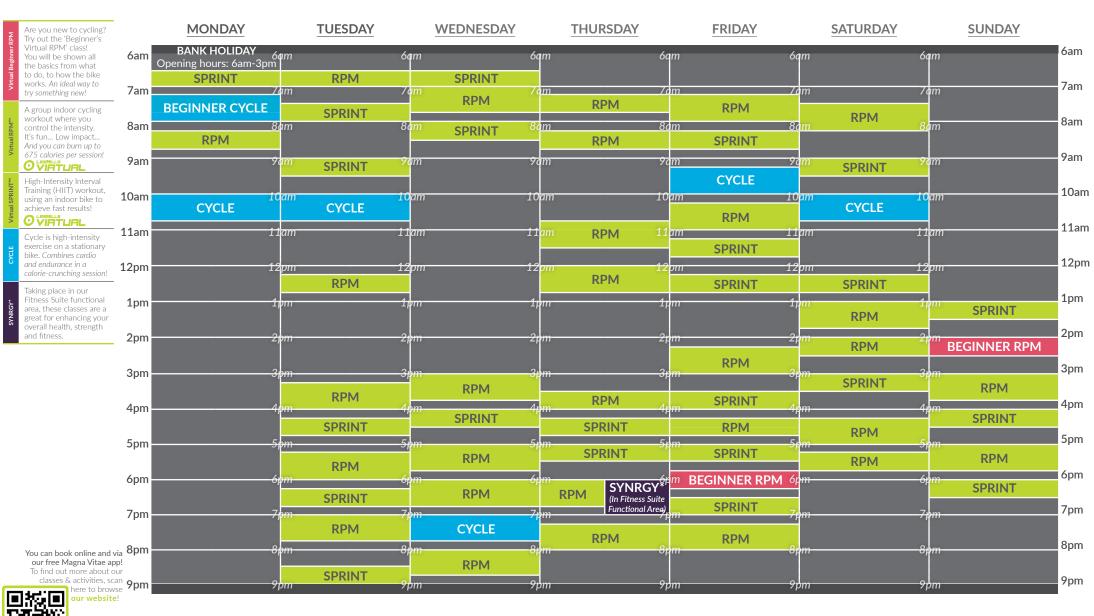

### Fitness Suite & Cycle Studio Programme

Term Time | 12<sup>th</sup> May - 25<sup>th</sup> May

**Venue Opening Times** | Monday to Friday: 6am-9.30pm | Saturday: 7am-5.30pm | Sunday: 7.30am-7pm

( Scan me!

Exercise Non Members MV Card MV Card with Concession Magna Vitae Member Classes: (Membership Holder) 45 minutes to 1 hour £7.55 £6.25 £5.45 FREE! £2.80 Virtual Classes £3.85 £3.20 FREE!

All payments must be made at the time of booking.

Need to cancel a booking? You must cancel at least

48 hours in advance in order to claim a refund.

#### Virtual Exercise Classes: O VIRTUAL

A yoga-based class that embraces elements of Tai Chi and Pilates. Improve your mind, body and life! Bend, stretch and relax your way through simple moves.

> A full body workout set to great music. Combine light weights with high repetitions to improve muscle tone.

A fast paced workout to burn the calories! Punch, kick and jump along to this cardiovascular workout.

Beneficial for your hips, butt and lower back! Not only that, cx worx is great for building overall core and body strength! All payments must be made at the time of booking. Need to cancel a booking? You must cancel at least