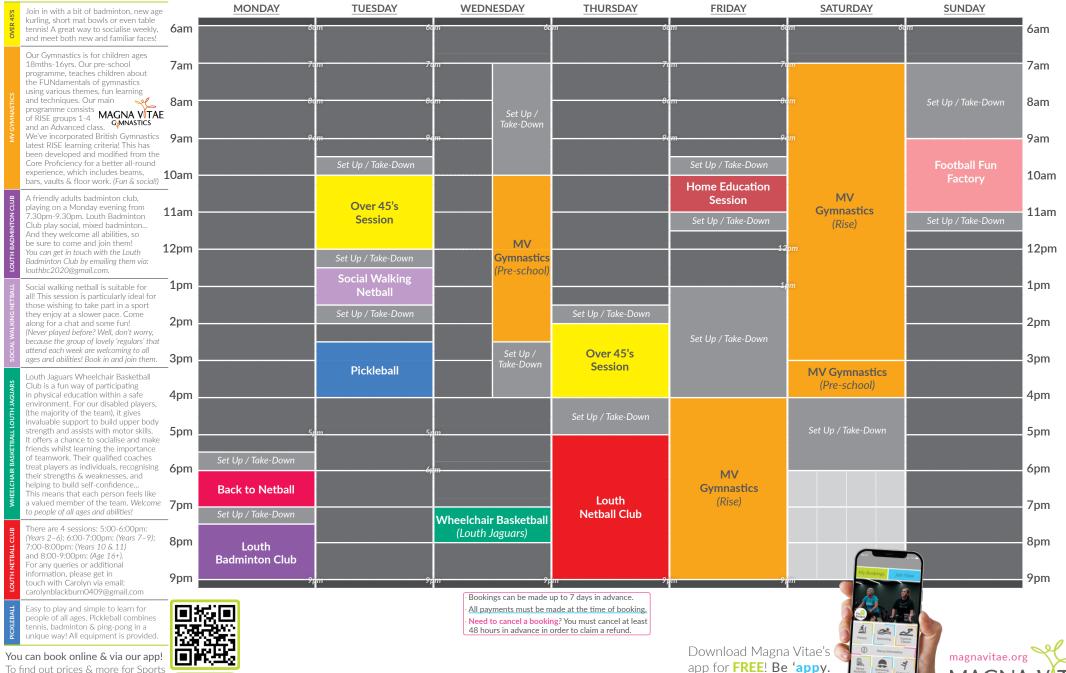

### Sports Hall Programme

Term Time | 2<sup>nd</sup> June - 20<sup>th</sup> July

Venue Opening Times | Monday to Friday: 6am-9.30pm | Saturday: 7am-5.30pm | Sunday: 7.30am-7pm

Easy to play and simple to learn for people of all ages. Pickleball combines tennis, badminton & ping-pong in a unique way! All equipment is provided.

You can book online & via our app!
To find out prices & more for Sports
Hall activities, browse our website:

Can book online & via our app!

To find out prices & more for Sports

Hall activities, browse our website:

Bookings can be made up to / days in advance.
 All payments must be made at the time of booking.
 Need to cancel a booking? You must cancel at least 48 hours in advance in order to claim a refund.

=