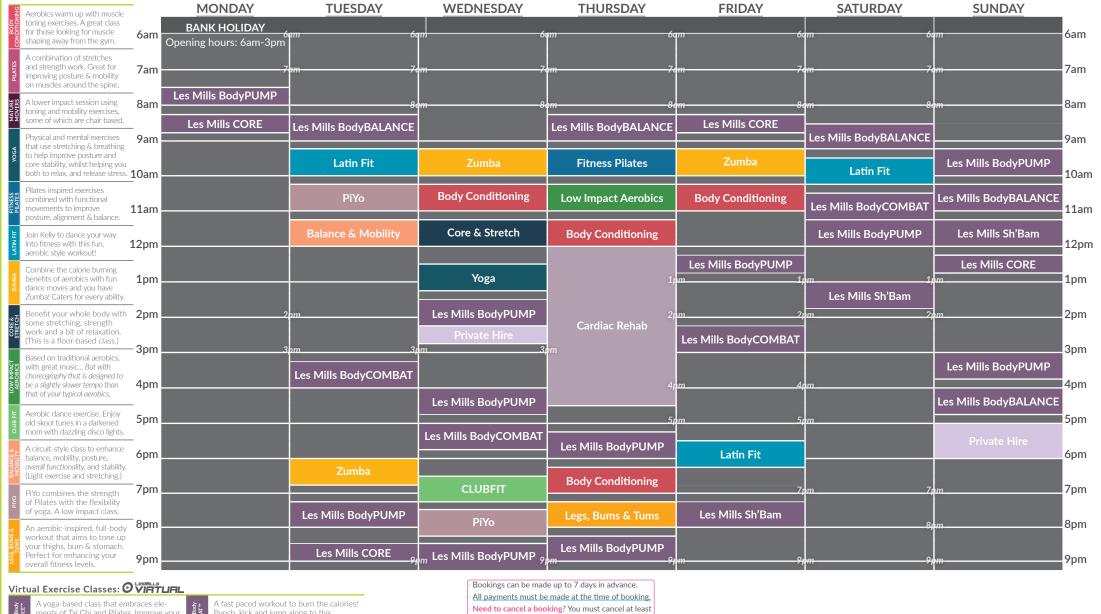

#### **Dance Studio Programme**

Term Time | 12<sup>th</sup> May - 25<sup>th</sup> May

**Venue Opening Times** Monday to Friday: 6am-9.30pm Saturday: 7am-5.30pm Sunday: 7.30am-7pm

#### Virtual Exercise Classes: O VIRTUAL

A yoga-based class that embraces elements of Tai Chi and Pilates. Improve your mind, body and life! Bend, stretch and relax your way through simple moves.

> A full body workout set to great music. Combine light weights with high repetitions to improve muscle tone.

A fast paced workout to burn the calories! Punch, kick and jump along to this cardiovascular workout.

Beneficial for your hips, butt and lower back! Not only that, cx worx is great for building overall core and body strength! All payments must be made at the time of booking. Need to cancel a booking? You must cancel at least

| Prices for           | 46 nours in advance in order to claim a retund. |                                  |                                                  |                                           |
|----------------------|-------------------------------------------------|----------------------------------|--------------------------------------------------|-------------------------------------------|
| Exercise<br>Classes: | Non Members<br>(General Public)                 | MV Card<br>(Subscription Holder) | MV Card with Concession<br>(Subscription Holder) | Magna Vitae Member<br>(Membership Holder) |
| 45 minutes to 1 hour | £7.55                                           | £6.25                            | £5.45                                            | FREE!                                     |
| Yoga/Pilates Classes | £9.55                                           | £7.80                            | £7.10                                            | FREE!                                     |
| Virtual Classes      | £3.85                                           | £3.20                            | £2.80                                            | FREE!                                     |