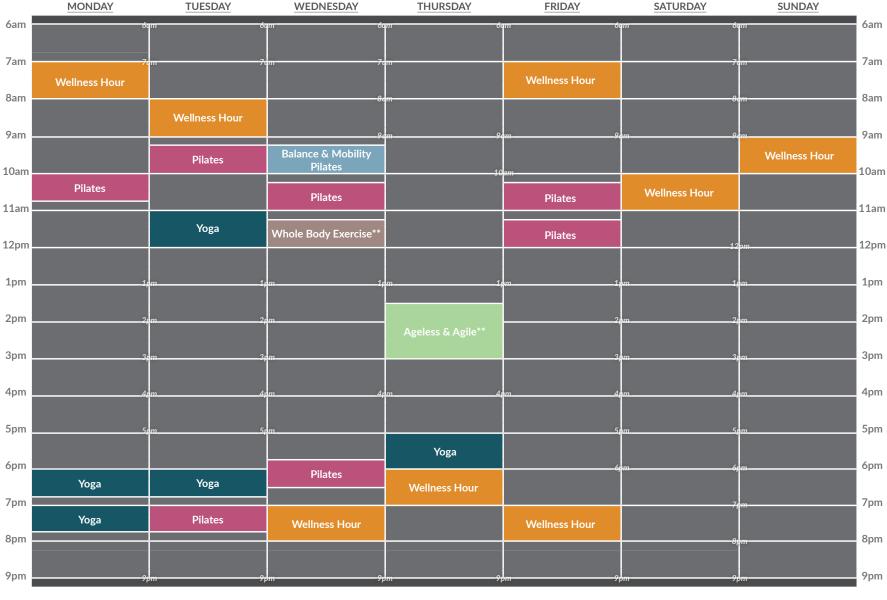

MV Card with Concession Aged £2.50 Magna Vitae Member

FREE!

Under

2yrs

£1.00

**Venue Opening Times** Monday to Friday: 6am-9.30pm | Saturday: 7am-5.30pm | Sunday: 7.30am-7pm

A combination of strength work & stretching that improves your overall posture and mobility. Feel the benefits on the muscles and around the spine.

> Physical & mental exercises that use stretches and breathing to enhance posture and core stability. Aids feeling relaxed and releases stress.

This class uses natural body movements to enhance your posture and strengthen your core. Work major muscle groupsm improves your co-ordination & better your balance! With this class, you are able to work at your own pace to a variation of rhythms. This class is suitable for all ages and abilities.

Elevate your balance, mobility, posture and stability with this thoughtfully crafted class. It seamlessly blends Pilates-inspired movements with stretches and gentle exercises. Perfect for your overall well-being.

Wellness Hour is a quiet session where you're able to use space for light aerobics, stretching & floor workouts. This session is unmanned. Mats are available but please feel free to bring your own!

Ageless & Agile is held in our Multi-Purpose room. It's accessible to all - But tailored for adults who may suffer with health conditions. Your weekly social and opportunity to meet new people! With lots of activities, exercises and health & wellbeing advice, expect activities and games like: Boccia, crafts, group events (i.e. sports days), nostalgic games, seated exercises, auizzes... And even discussing health awareness topics like dementia and diabetes! Ageless & Agile is FREE for MV members.. (Or only £3.00 per session.)

You can book online and via here to browse

| Prices for<br>Exercise<br>Classes: | Non Members<br>(General Public) | MV Card<br>(Subscription Holder) | MV Card with Concession<br>(Subscription Holder) | Magna Vitae Member<br>(Membership Holder) |
|------------------------------------|---------------------------------|----------------------------------|--------------------------------------------------|-------------------------------------------|
| 45 minutes to 1 hour               | £7.55                           | £6.25                            | £5.45                                            | FREE!                                     |
| Yoga/Pilates Classes               | £9.55                           | £7.80                            | £7.10                                            | FREE!                                     |