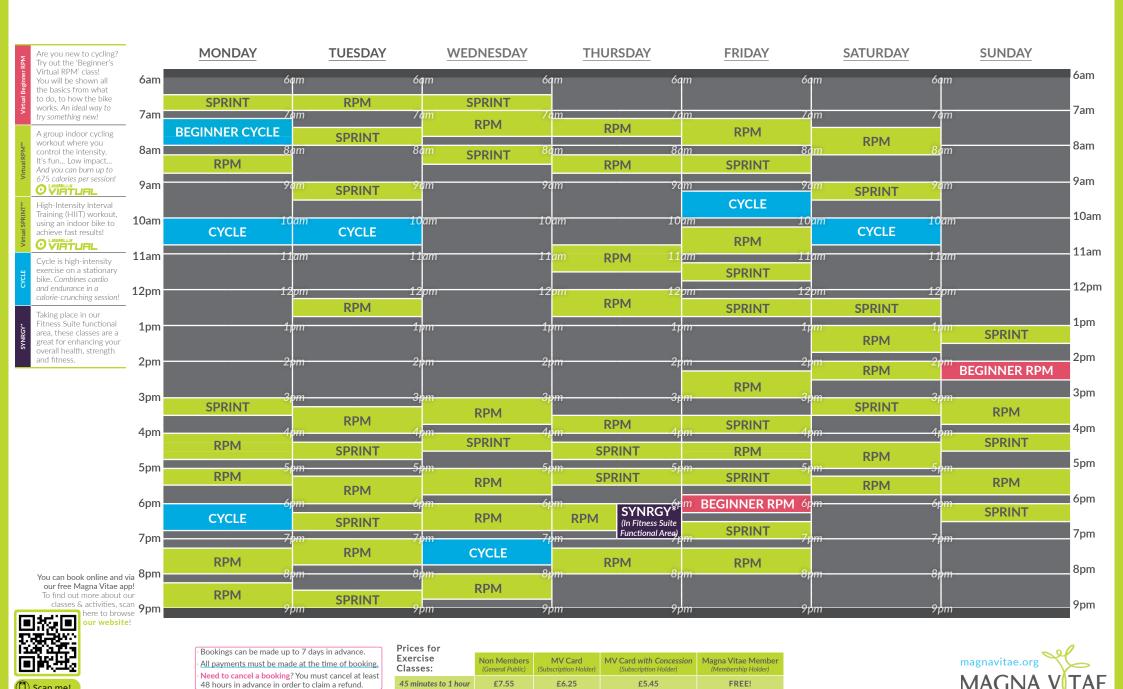

### Fitness Suite & Cycle Studio Programme

Term Time | 12<sup>th</sup> May - 25<sup>th</sup> May

**Venue Opening Times** | Monday to Friday: 6am-9.30pm | Saturday: 7am-5.30pm | Sunday: 7.30am-7pm

( Scan me!

Exercise Non Members MV Card MV Card with Concession Magna Vitae Member Classes: (Membership Holder) 45 minutes to 1 hour £7.55 £6.25 £5.45 FREE! £2.80 Virtual Classes £3.85 £3.20 FREE!

All payments must be made at the time of booking.

Need to cancel a booking? You must cancel at least

48 hours in advance in order to claim a refund.

#### Virtual Exercise Classes: O VIRTUAL

A yoga-based class that embraces elements of Tai Chi and Pilates. Improve your mind, body and life! Bend, stretch and relax your way through simple moves.

> A full body workout set to great music. Combine light weights with high repetitions to improve muscle tone.

A fast paced workout to burn the calories! Punch, kick and jump along to this cardiovascular workout.

Beneficial for your hips, butt and lower back! Not only that, cx worx is great for building overall core and body strength! All payments must be made at the time of booking. Need to cancel a booking? You must cancel at least

| Prices for           | 46 nours in advance in order to claim a retund. |                                  |                                                  |                                           |
|----------------------|-------------------------------------------------|----------------------------------|--------------------------------------------------|-------------------------------------------|
| Exercise<br>Classes: | Non Members<br>(General Public)                 | MV Card<br>(Subscription Holder) | MV Card with Concession<br>(Subscription Holder) | Magna Vitae Member<br>(Membership Holder) |
| 45 minutes to 1 hour | £7.55                                           | £6.25                            | £5.45                                            | FREE!                                     |
| Yoga/Pilates Classes | £9.55                                           | £7.80                            | £7.10                                            | FREE!                                     |
| Virtual Classes      | £3.85                                           | £3.20                            | £2.80                                            | FREE!                                     |