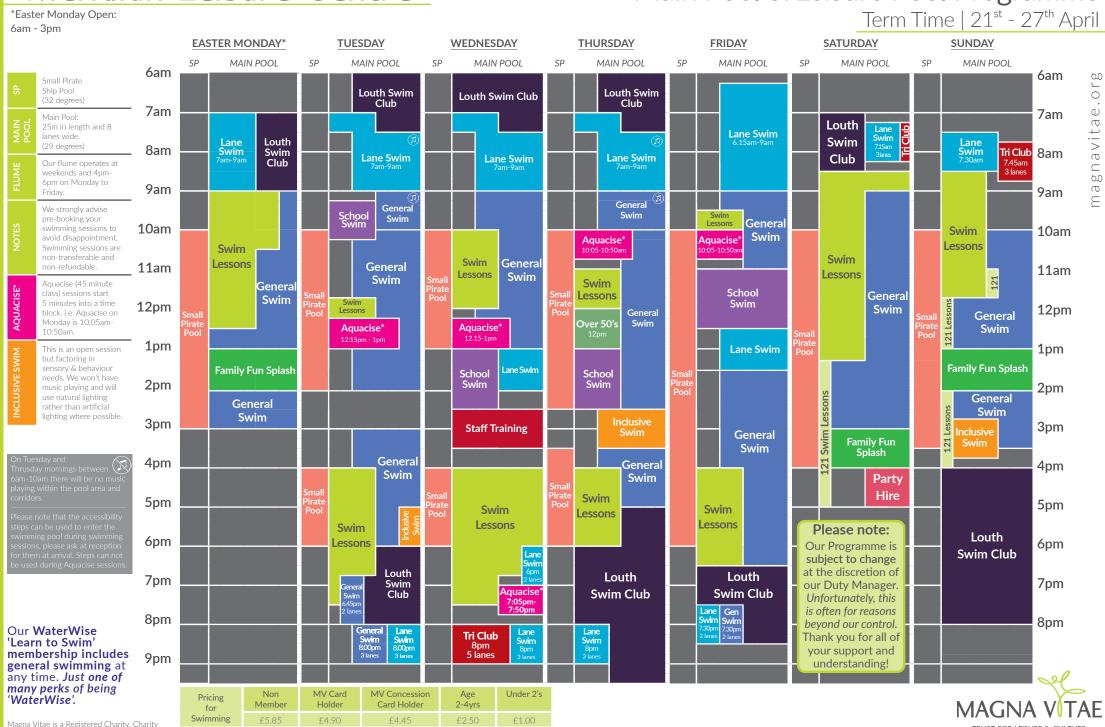

## Wellness Studio Programme

Term Time | 21<sup>st</sup> - 27<sup>th</sup> April

magnavitae.org

| Exercise Classes | Non Member | MV Card Holder | MV Concession Card Holder | Membership |
|------------------|------------|----------------|---------------------------|------------|
| 45mins - 1 hour  | £7.55      | £6.25          | £5.65                     | FREE       |
| Yoga/Pilates     | £9.55      | £7.80          | £7.10                     | FREE       |