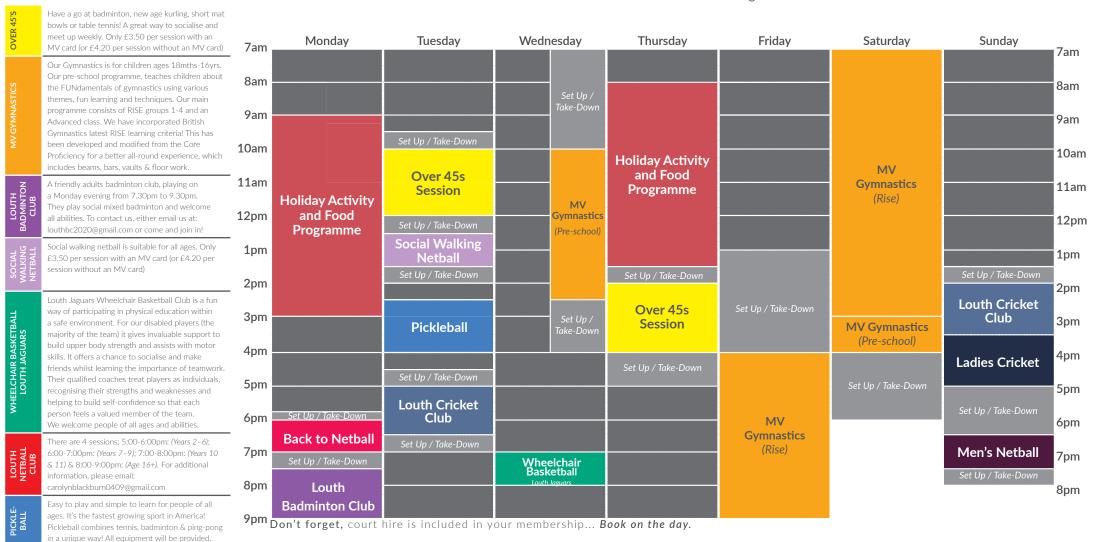

#### Sports Hall Programme

Easter Holidays | 7<sup>th</sup> - 13<sup>th</sup> April

Payment must be made on booking. A booking can be made up to a week in advance. Please note: bookings must be cancelled at least 48 hours in advance for a refund.

|                            |                                                                                                                                                                                                                  | 7am        | Monday                              | Tuesday                   | Wednesday               | Thursday                                  | Good Friday        | Saturday                   | Sunday                           | 7          |
|----------------------------|------------------------------------------------------------------------------------------------------------------------------------------------------------------------------------------------------------------|------------|-------------------------------------|---------------------------|-------------------------|-------------------------------------------|--------------------|----------------------------|----------------------------------|------------|
|                            |                                                                                                                                                                                                                  | 7 (1111    |                                     |                           |                         |                                           |                    |                            |                                  | 7am        |
| OVER 45'S                  | Have a go at badminton, new age kurling, short mat<br>bowls or table tennis! A great way to socialise and<br>meet up weekly. Only £3.50 per session with an<br>MV card (or £4.20 per session without an MV card) | 8am<br>9am |                                     |                           | Set Up /<br>Take-Down   |                                           |                    |                            |                                  | 8am<br>9am |
| S                          | Our Gymnastics is for children ages 18mths-16yrs. Our pre-school programme, teaches children about the FUNdamentals of gymnastics using various                                                                  | 10am       |                                     | Set Up / Take-Down        |                         | Holiday Activity                          |                    |                            |                                  | 10am       |
| MV GYMNASTICS              | themes, fun learning and techniques. Our main<br>programme consists of RISE groups 1-4 and an<br>Advanced class. We have incorporated British<br>Gymnastics latest RISE learning criteria! This has              | 11am       | Holiday Activity                    | Over 45s<br>Session       | MV                      | Holiday Activity<br>and Food<br>Programme |                    | MV<br>Gymnastics<br>(Rise) |                                  | 11am       |
| Σ                          | been developed and modified from the Core Proficiency for a better all-round experience, which includes beams, bars, vaults & floor work.                                                                        | 12pm       | and Food<br>Programme               | Set Up / Take-Down        | Gymnastics (Pre-school) |                                           |                    |                            | Inflatable<br>Fun Day            | 12pm       |
| _ Z<br>_ O                 | A friendly adults badminton club, playing on a Monday evening from 7.30pm to 9.30pm.                                                                                                                             | 1pm        |                                     | Social Walking<br>Netball |                         |                                           |                    |                            | 1hr sessions                     | 1pm        |
| LOUTH<br>BADMINTON<br>CLUB | a monday evening from 7.30pm to 9.30pm. They play social mixed badminton and welcome all ablifities. To contact us, either email us at: louthbc2020@gmail.com or come and join in!                               | 2pm        |                                     | Set Up / Take-Down        |                         | Set Up / Take-Down                        | Cat Un (Tala Davin |                            |                                  | 2pm        |
| IAL<br>(ING                | Social walking netball is suitable for all ages. Only £3.50 per session with an MV card (or £4.20 per                                                                                                            | 3pm        |                                     | Pickleball                | Set Up /<br>Take-Down   | Over 45s<br>Session                       | Set Up / Take-Down | MV Gymnastics              |                                  | 3pm        |
| SOCIA                      | session without an MV card)                                                                                                                                                                                      | 4pm        |                                     |                           |                         |                                           |                    | (Pre-school)               |                                  | 4pm        |
| LOUTH<br>NETBALL<br>CLUB   | There are 4 sessions: 5:00-6:00pm: (Years 2-6);<br>6:00-7:00pm: (Years 7-9); 7:00-8:00pm: (Years 10<br>& 11) & 8:00-9:00pm: (Age 16+). For additional                                                            | 5pm        |                                     | Set Up / Take-Down        |                         | Set Up / Take-Down                        |                    | Set Up / Take-Down         | Set Up / Take-Down               | 5pm        |
| 3 Fig.                     | information, please email:<br>carolynblackburn0409@gmail.com                                                                                                                                                     | 6pm        | Set Up / Take-Down                  | Louth Cricket<br>Club     |                         |                                           |                    |                            |                                  | 6pm        |
| PICKLE-<br>BALL            | Easy to play and simple to learn for people of all ages. It's the fastest growing sport in America! Pickleball combines tennis, badminton & ping-pong in a unique way! All equipment will be provided.           | 7pm        | Back to Netball  Set Up / Take-Down | Set Up / Take-Down        |                         |                                           |                    |                            | Men's Netball Set Up / Take-Down | 7pm        |
|                            |                                                                                                                                                                                                                  | 8pm        | Louth                               |                           |                         |                                           |                    |                            | Set Op / Take-Down               | 8pm        |
|                            |                                                                                                                                                                                                                  | 9pm [      | Badminton Club Don't forget, court  | hire is included in y     | our membership <i>B</i> | ook on the day.                           |                    |                            |                                  |            |