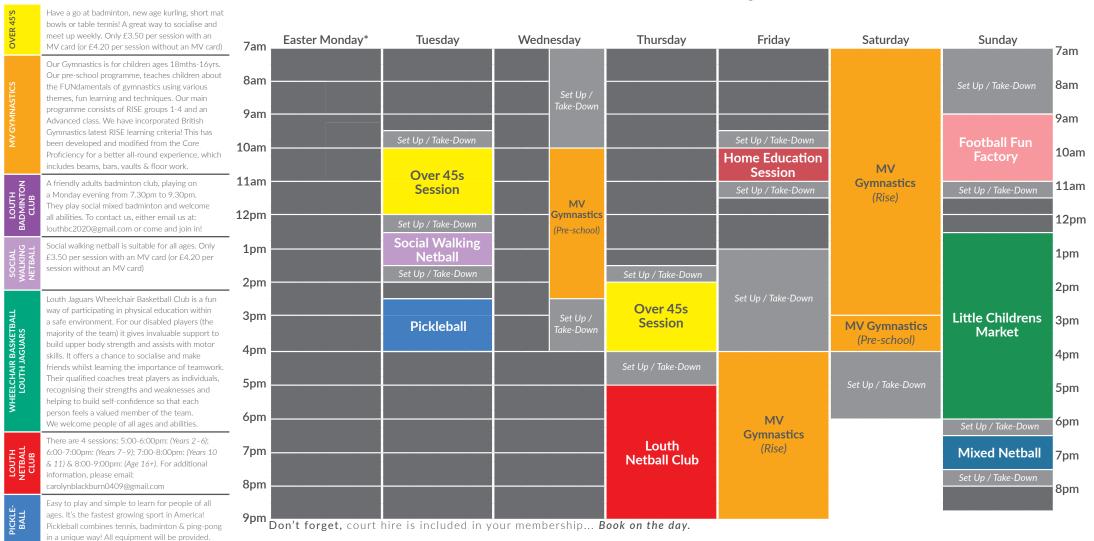

#### Sports Hall Programme

Easter Holidays | 14<sup>th</sup> - 20<sup>th</sup> April

Payment must be made on booking. A booking can be made up to a week in advance. Please note: bookings must be cancelled at least 48 hours in advance for a refund.

|                            |                                                                                                                                                                                                                  | 7am        | Monday                              | Tuesday                   | Wednesday               | Thursday                                  | Good Friday        | Saturday                   | Sunday                           | 7          |
|----------------------------|------------------------------------------------------------------------------------------------------------------------------------------------------------------------------------------------------------------|------------|-------------------------------------|---------------------------|-------------------------|-------------------------------------------|--------------------|----------------------------|----------------------------------|------------|
|                            |                                                                                                                                                                                                                  | 7 (1111    |                                     |                           |                         |                                           |                    |                            |                                  | 7am        |
| OVER 45'S                  | Have a go at badminton, new age kurling, short mat<br>bowls or table tennis! A great way to socialise and<br>meet up weekly. Only £3.50 per session with an<br>MV card (or £4.20 per session without an MV card) | 8am<br>9am |                                     |                           | Set Up /<br>Take-Down   |                                           |                    |                            |                                  | 8am<br>9am |
| S                          | Our Gymnastics is for children ages 18mths-16yrs. Our pre-school programme, teaches children about the FUNdamentals of gymnastics using various                                                                  | 10am       |                                     | Set Up / Take-Down        |                         | Holiday Activity                          |                    |                            |                                  | 10am       |
| MV GYMNASTICS              | themes, fun learning and techniques. Our main<br>programme consists of RISE groups 1-4 and an<br>Advanced class. We have incorporated British<br>Gymnastics latest RISE learning criteria! This has              | 11am       | Holiday Activity                    | Over 45s<br>Session       | MV                      | Holiday Activity<br>and Food<br>Programme |                    | MV<br>Gymnastics<br>(Rise) |                                  | 11am       |
| Σ                          | been developed and modified from the Core Proficiency for a better all-round experience, which includes beams, bars, vaults & floor work.                                                                        | 12pm       | and Food<br>Programme               | Set Up / Take-Down        | Gymnastics (Pre-school) |                                           |                    |                            | Inflatable<br>Fun Day            | 12pm       |
| _ Z<br>_ O                 | A friendly adults badminton club, playing on a Monday evening from 7.30pm to 9.30pm.                                                                                                                             | 1pm        |                                     | Social Walking<br>Netball |                         |                                           |                    |                            | 1hr sessions                     | 1pm        |
| LOUTH<br>BADMINTON<br>CLUB | a monday evening from 7.30pm to 9.30pm. They play social mixed badminton and welcome all ablifities. To contact us, either email us at: louthbc2020@gmail.com or come and join in!                               | 2pm        |                                     | Set Up / Take-Down        |                         | Set Up / Take-Down                        | Cat Un (Tala Davin |                            |                                  | 2pm        |
| IAL<br>(ING                | Social walking netball is suitable for all ages. Only £3.50 per session with an MV card (or £4.20 per                                                                                                            | 3pm        |                                     | Pickleball                | Set Up /<br>Take-Down   | Over 45s<br>Session                       | Set Up / Take-Down | MV Gymnastics              |                                  | 3pm        |
| SOCIA                      | session without an MV card)                                                                                                                                                                                      | 4pm        |                                     |                           |                         |                                           |                    | (Pre-school)               |                                  | 4pm        |
| LOUTH<br>NETBALL<br>CLUB   | There are 4 sessions: 5:00-6:00pm: (Years 2-6);<br>6:00-7:00pm: (Years 7-9); 7:00-8:00pm: (Years 10<br>& 11) & 8:00-9:00pm: (Age 16+). For additional                                                            | 5pm        |                                     | Set Up / Take-Down        |                         | Set Up / Take-Down                        |                    | Set Up / Take-Down         | Set Up / Take-Down               | 5pm        |
| 3 Fig.                     | information, please email:<br>carolynblackburn0409@gmail.com                                                                                                                                                     | 6pm        | Set Up / Take-Down                  | Louth Cricket<br>Club     |                         |                                           |                    |                            |                                  | 6pm        |
| PICKLE-<br>BALL            | Easy to play and simple to learn for people of all ages. It's the fastest growing sport in America! Pickleball combines tennis, badminton & ping-pong in a unique way! All equipment will be provided.           | 7pm        | Back to Netball  Set Up / Take-Down | Set Up / Take-Down        |                         |                                           |                    |                            | Men's Netball Set Up / Take-Down | 7pm        |
|                            |                                                                                                                                                                                                                  | 8pm        | Louth                               |                           |                         |                                           |                    |                            | Set Op / Take-Down               | 8pm        |
|                            |                                                                                                                                                                                                                  | 9pm [      | Badminton Club Don't forget, court  | hire is included in y     | our membership <i>B</i> | ook on the day.                           |                    |                            |                                  |            |