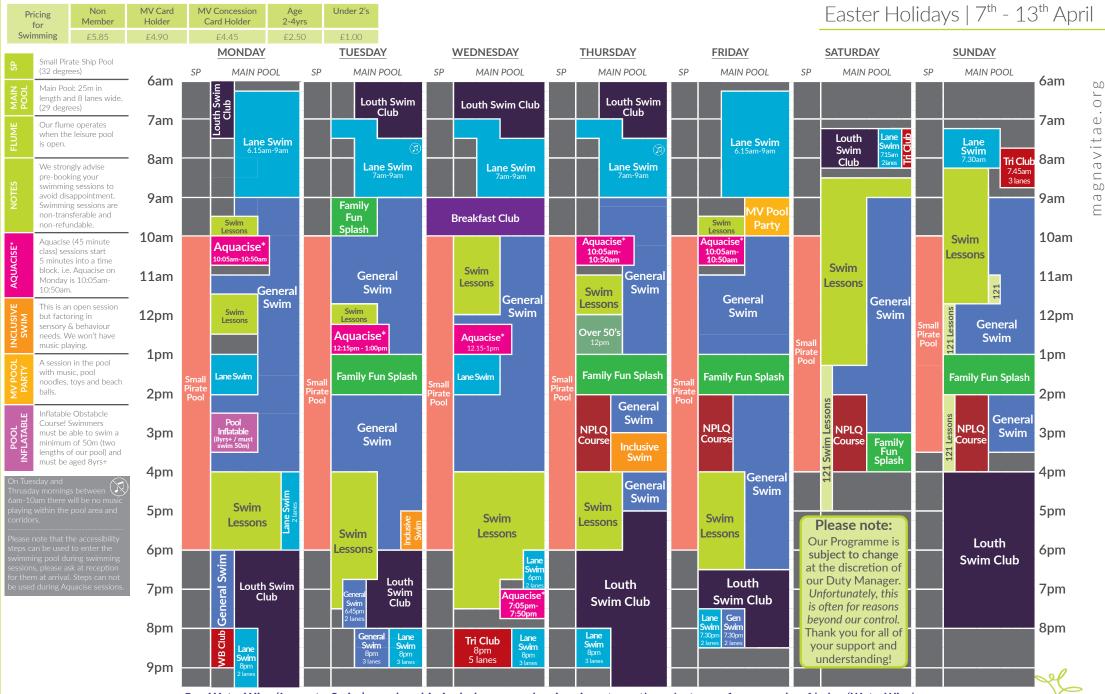

### Main Pool & Leisure Pool Programme

TRUST FOR LEISURE & CULTURE

Our WaterWise 'Learn to Swim' membership includes general swimming at any time. Just one of many perks of being 'WaterWise'.

#### Main Pool & Leisure Pool Programme

TRUST FOR LEISURE & CULTURE