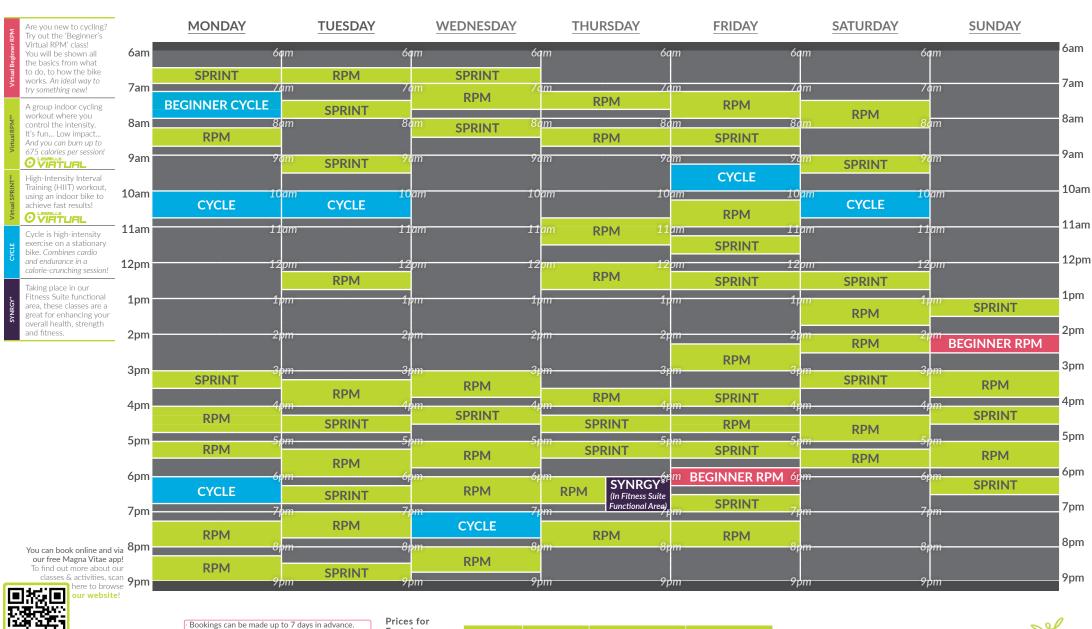

#### Virtual Exercise Classes: O VIRTUAL

A yoga-based class that embraces elements of Tai Chi and Pilates. Improve your mind, body and life! Bend, stretch and relax your way through simple moves.

> A full body workout set to great music. Combine light weights with high repetitions to improve muscle tone.

A fast paced workout to burn the calories! Punch, kick and jump along to this cardiovascular workout.

Beneficial for your hips, butt and lower back! Not only that, cx worx is great for building overall core and body strength! All payments must be made at the time of booking. Need to cancel a booking? You must cancel at least