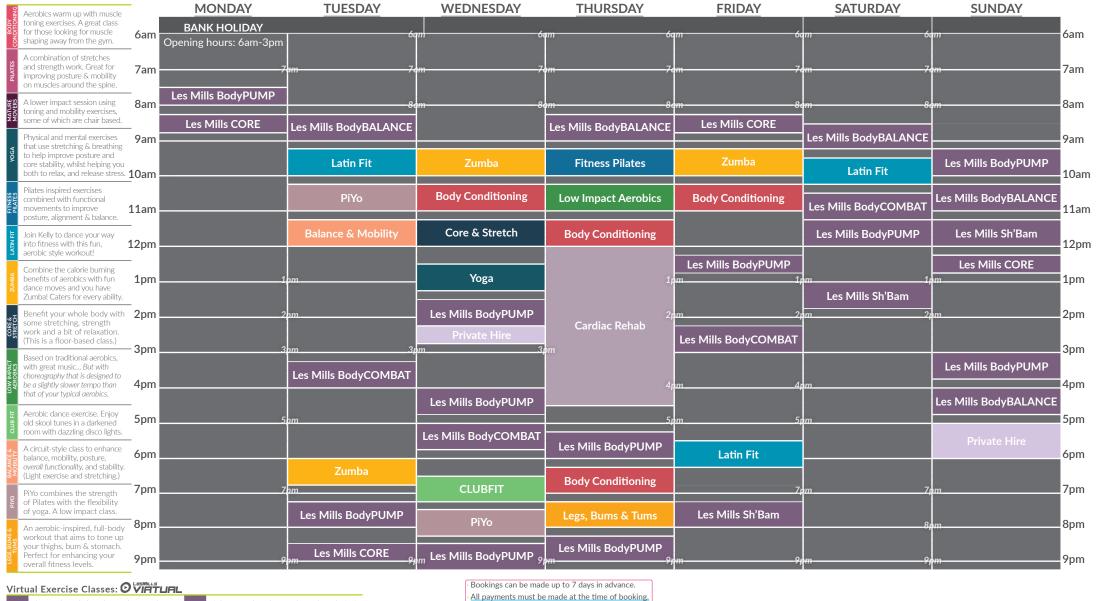

#### **Dance Studio Programme**

Term Time 5<sup>th</sup> May - 11<sup>th</sup> May

**Venue Opening Times** | Bank Holiday Monday: 6am-3pm | Tuesday to Friday: 6am-9.30pm | Saturday: 7am-5.30pm | Sunday: 7.30am-7pm

A yoga-based class that embraces elements of Tai Chi and Pilates. Improve your mind, body and life! Bend, stretch and relax your way through simple moves.

A full body workout set to great music. Combine light weights with high repetitions to improve muscle tone. A fast paced workout to burn the calories! Punch, kick and jump along to this cardiovascular workout.

Beneficial for your hips, butt and lower back! Not only that, cx worx is great for building overall core and body strength! All payments must be made at the time of booking,

Need to cancel a booking? You must cancel at least