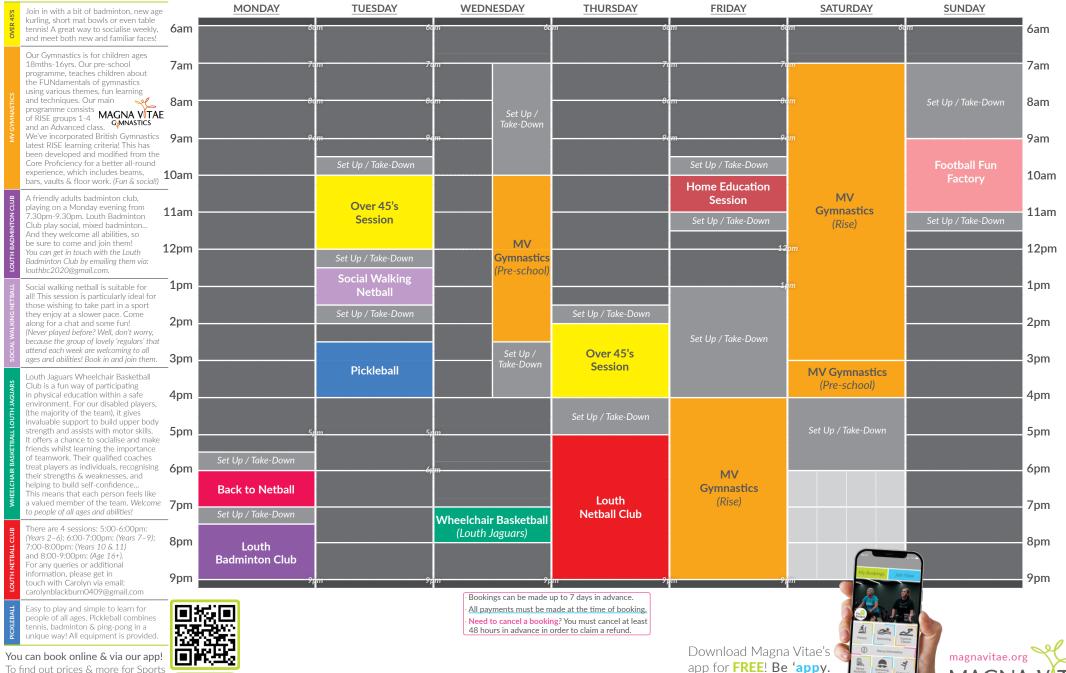

## Sports Hall Programme

Term Time | 28<sup>th</sup> April - 4<sup>th</sup> May

Venue Opening Times | Monday to Friday: 6am-9.30pm | Saturday: 7am-5.30pm | Sunday: 7.30am-7pm

Easy to play and simple to learn for people of all ages. Pickleball combines tennis, badminton & ping-pong in a unique way! All equipment is provided.

You can book online & via our app!
To find out prices & more for Sports
Hall activities, browse our website:

Can book online & via our app!

To find out prices & more for Sports

Hall activities, browse our website:

## Sports Hall Programme

Term Time | 12<sup>th</sup> May - 25<sup>th</sup> May

**Venue Opening Times** Monday to Friday: 6am-9.30pm | Saturday: 7am-5.30pm | Sunday: 7.30am-7pm

Hall activities, browse our website: (1) Scan me!