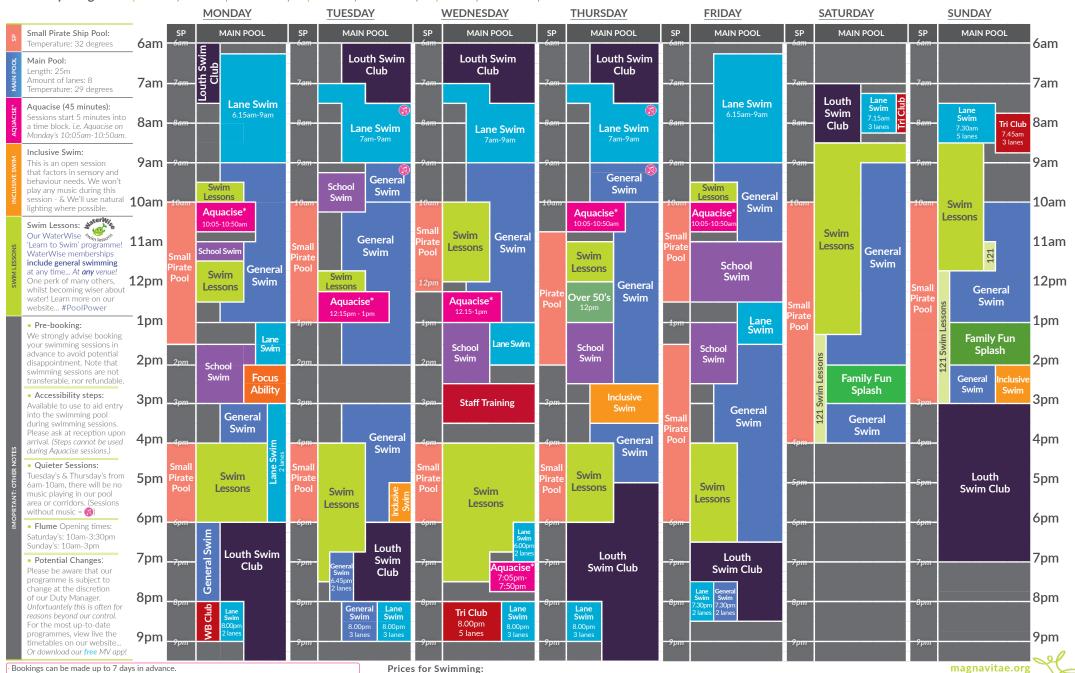

## Main Pool & Leisure Pool Programme

Term Time | 12<sup>th</sup> May - 25<sup>th</sup> May

**Venue Opening Times** Monday to Friday: 6am-9.30pm Saturday: 7am-5.30pm Sunday: 7.30am-7pm **WEDNESDAY MONDAY TUESDAY THURSDAY FRIDAY SATURDAY SUNDAY** SP SP MAIN POOL MAIN POOL SP MAIN POOL **MAIN POOL** MAIN POOL SP MAIN POOL SP MAIN POOL SP Small Pirate Ship Pool: 6am 6am Temperature: 32 degrees **Louth Swim Louth Swim Louth Swim** Main Pool: Club Club Club Length: 25m Amount of lanes: 8 7am 7am Temperature: 29 degrees Louth Lane Swim **Lane Swim** Aquacise (45 minutes): Lane Swim Swim Sessions start 5 minutes into 8am Tri Club 8am Club 7.30am 5 lanes Lane Swim **Lane Swim** a time block, i.e. Aquacise on Lane Swim Monday's 10:05am-10:50am. Inclusive Swim: 9am 9am This is an open session that factors in sensory and General Genera behaviour needs. We won't School **Swim** Swim play any music during this General Swim session - & We'll use natural 10am 10am Swim **Swim** lighting where possible. Aquacise\* Aguacise\* Aquacise Lessons 10:05-10:50a 10:05-10:50ar Swim Lessons: Swim Swim General Our WaterWise 🖏 General 'Learn to Swim' programme! 11am 11am Pirat Lessons Smal Lessons **Swim** School Swin Swim General 121 Swim Pool WaterWise memberships **Swim** School include general swimming Lessons General at any time... At any venue! Swim Swim Swim 12pm 12pm One perk of many others, General Lessons Lessons General whilst becoming wiser about Over 50's Swim Aguacise\* Aquacise Swim water! Learn more on our website... #PoolPower 12.15-1pr 12:15nm - 1ni Lane Swim 1pm 1pm Pre-booking: Family Fun We strongly advise booking Lane Lane Swim School School Swim your swimming sessions in Splash advance to avoid potential Swim Swim 2pm 🚆 2pm disappointment. Note that School swimming sessions are not 121 Swim Les **Family Fun** General transferable, nor refundable Swim Ability Splash Inclusive Accessibility steps: 3pm **Staff Training** 3pm Swim Available to use to aid entry General General General into the swimming pool **Swim** during swimming sessions. Swim Swim Please ask at reception upon Genera General 4pm 4pm arrival. (Steps cannot be used Swim Swim during Aquacise sessions.) Ouieter Sessions: Swim Louth Swim Tuesday's & Thursday's from 5pm 5pm **Swim** Lessons **Swim Club** 6am-10am, there will be no Lessons Swim Swim music playing in our pool Lessons Lessons Lessons area or corridors. (Sessions without music = 🔞) 6pm 6pm <u>-∞</u> • Flume Opening times: Saturday's: 10am-3:30pm Louth Sunday's: 10am-3pm Louth Swim Louth Louth Swim 7pm 7pm Potential Changes: Club Aguacise Swim Club **Swim Club** Club Please be aware that our 7:05pm programme is subject to 7:50pm change at the discretion of our Duty Manager. 8pm 8pm .30pm Club Unfortuantely this is often for Lane Tri Club Lane reasons beyond our control. 8.00pm For the most up-to-date 5 lanes programmes, view live the 9pm 9pm timetables on our website. Or download our free MV app! Prices for Swimming:

· Bookings can be made up to 7 days in advance

All payments must be made at the time of booking.

· Need to cancel a booking? You must cancel at least 48 hours in advance in order to claim a refund.

Non Members MV Card (General Public)

MV Card with Concession Aged £2.50 Magna Vitae Member

FREE!

Under

2yrs

£1.00

**Venue Opening Times** Monday to Friday: 6am-9.30pm | Saturday: 7am-5.30pm | Sunday: 7.30am-7pm

A combination of strength work & stretching that improves your overall posture and mobility. Feel the benefits on the muscles and around the spine.