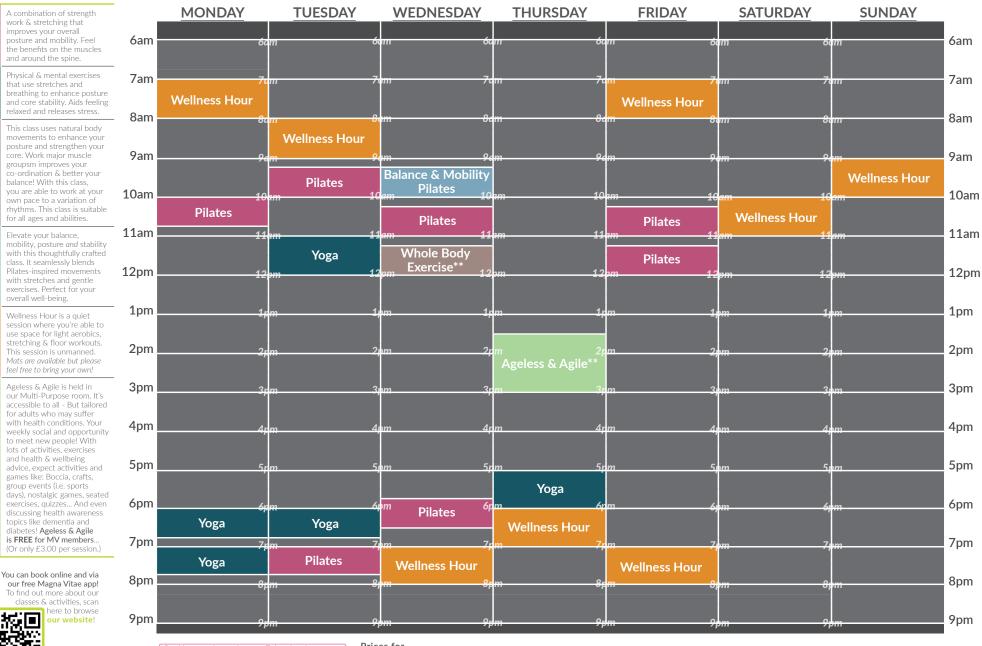

MV Card with Concession Aged £2.50 Magna Vitae Member

FREE!

Under

2yrs

£1.00

**Venue Opening Times** Monday to Friday: 6am-9.30pm | Saturday: 7am-5.30pm | Sunday: 7.30am-7pm

A combination of strength work & stretching that improves your overall posture and mobility. Feel the benefits on the muscles and around the spine.

> Physical & mental exercises that use stretches and breathing to enhance posture and core stability. Aids feeling relaxed and releases stress.

This class uses natural body movements to enhance your posture and strengthen your core. Work major muscle groupsm improves your co-ordination & better your balance! With this class, you are able to work at your own pace to a variation of rhythms. This class is suitable for all ages and abilities.

Elevate your balance, mobility, posture and stability with this thoughtfully crafted class. It seamlessly blends Pilates-inspired movements with stretches and gentle exercises. Perfect for your overall well-being.

Wellness Hour is a quiet session where you're able to use space for light aerobics, stretching & floor workouts. This session is unmanned. Mats are available but please feel free to bring your own!

Ageless & Agile is held in our Multi-Purpose room. It's accessible to all - But tailored for adults who may suffer with health conditions. Your weekly social and opportunity to meet new people! With lots of activities, exercises and health & wellbeing advice, expect activities and games like: Boccia, crafts, group events (i.e. sports days), nostalgic games, seated exercises, auizzes... And even discussing health awareness topics like dementia and diabetes! Ageless & Agile is FREE for MV members.. (Or only £3.00 per session.)