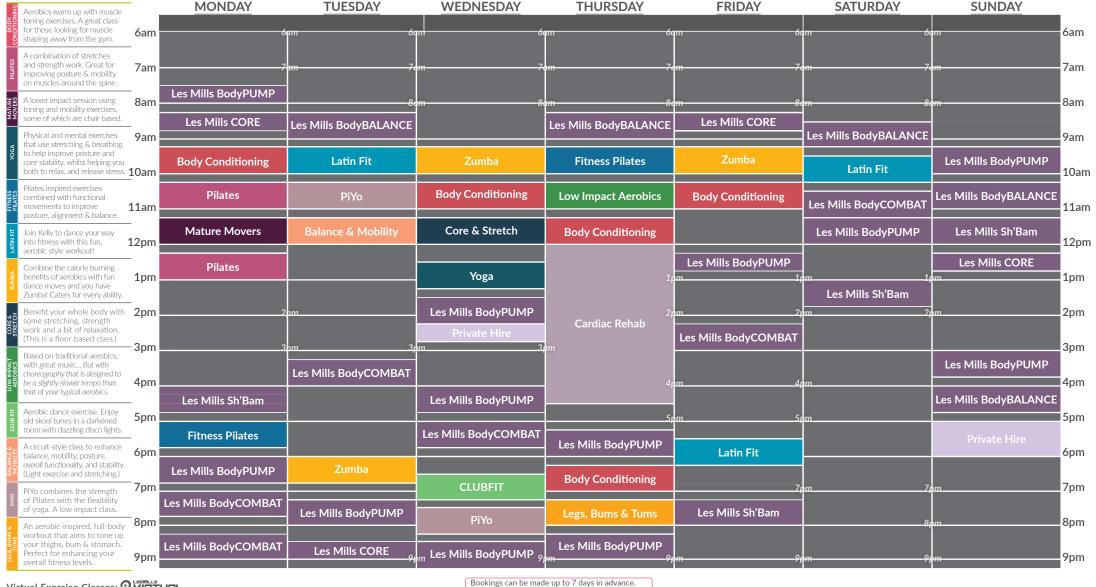

#### **Dance Studio Programme**

Term Time | 28<sup>th</sup> April - 4<sup>th</sup> May

**Venue Opening Times** Monday to Friday: 6am-9.30pm | Saturday: 7am-5.30pm | Sunday: 7.30am-7pm

A yoga-based class that embraces elements of Tai Chi and Pilates. Improve your mind, body and life! Bend, stretch and relax your way through simple moves.

A full body workout set to great music. Combine light weights with high repetitions to improve muscle tone.

A fast paced workout to burn the calories! Punch, kick and jump along to this cardiovascular workout.

Beneficial for your hips, butt and lower back! Not only that, cx worx is great for building overall core and body strength! All payments must be made at the time of booking. Need to cancel a booking? You must cancel at least

A yoga-based class that embraces elements of Tai Chi and Pilates. Improve your mind, body and life! Bend, stretch and relax your way through simple moves.

A full body workout set to great music. Combine light weights with high repetitions to improve muscle tone. A fast paced workout to burn the calories! Punch, kick and jump along to this cardiovascular workout.

Beneficial for your hips, butt and lower back! Not only that, cx worx is great for building overall core and body strength! All payments must be made at the time of booking,

Need to cancel a booking? You must cancel at least

> Physical & mental exercises that use stretches and breathing to enhance posture and core stability. Aids feeling relaxed and releases stress.

This class uses natural body movements to enhance your posture and strengthen your core. Work major muscle groupsm improves your co-ordination & better your balance! With this class, you are able to work at your own pace to a variation of rhythms. This class is suitable for all ages and abilities.

Elevate your balance, mobility, posture and stability with this thoughtfully crafted class. It seamlessly blends Pilates-inspired movements with stretches and gentle exercises. Perfect for your overall well-being.

Wellness Hour is a quiet session where you're able to use space for light aerobics, stretching & floor workouts. This session is unmanned. Mats are available but please feel free to bring your own!

Ageless & Agile is held in our Multi-Purpose room. It's accessible to all - But tailored for adults who may suffer with health conditions. Your weekly social and opportunity to meet new people! With lots of activities, exercises and health & wellbeing advice, expect activities and games like: Boccia, crafts, group events (i.e. sports days), nostalgic games, seated exercises, auizzes... And even discussing health awareness topics like dementia and diabetes! Ageless & Agile is FREE for MV members.. (Or only £3.00 per session.)