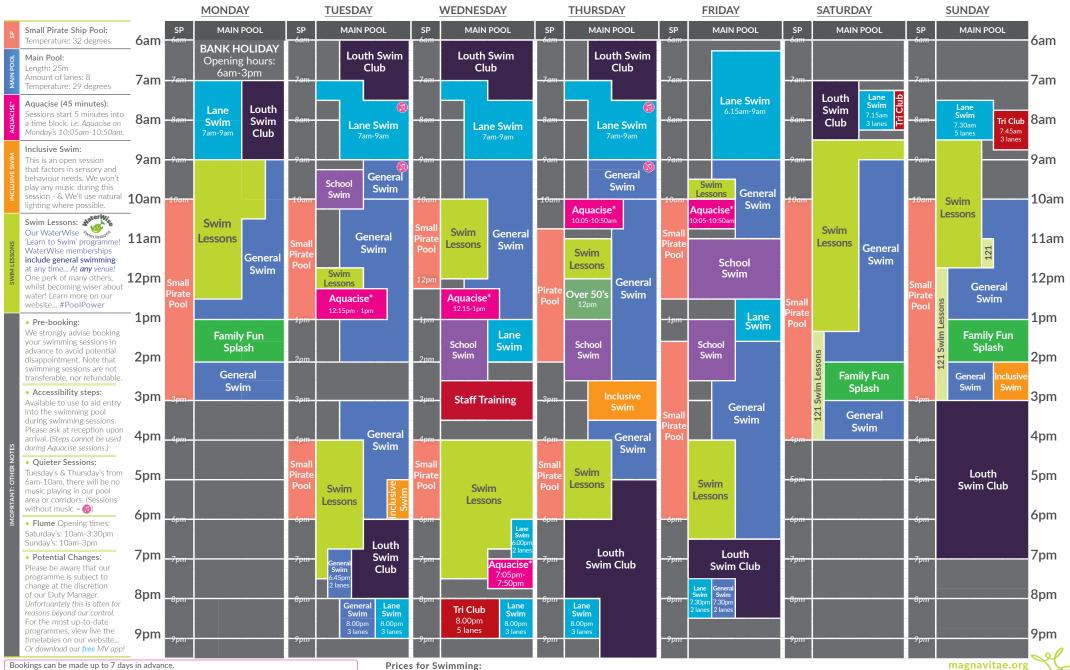

## Main Pool & Leisure Pool Programme

Term Time | 12<sup>th</sup> May - 25<sup>th</sup> May

**Venue Opening Times** Monday to Friday: 6am-9.30pm Saturday: 7am-5.30pm Sunday: 7.30am-7pm **WEDNESDAY MONDAY TUESDAY THURSDAY FRIDAY SATURDAY SUNDAY** SP SP MAIN POOL MAIN POOL SP MAIN POOL **MAIN POOL** MAIN POOL SP MAIN POOL SP MAIN POOL SP Small Pirate Ship Pool: 6am 6am Temperature: 32 degrees **Louth Swim Louth Swim Louth Swim** Main Pool: Club Club Club Length: 25m Amount of lanes: 8 7am 7am Temperature: 29 degrees Louth Lane Swim **Lane Swim** Aquacise (45 minutes): Lane Swim Swim Sessions start 5 minutes into 8am Tri Club 8am Club 7.30am 5 lanes Lane Swim **Lane Swim** a time block, i.e. Aquacise on Lane Swim Monday's 10:05am-10:50am. Inclusive Swim: 9am 9am This is an open session that factors in sensory and General Genera behaviour needs. We won't School **Swim** Swim play any music during this General Swim session - & We'll use natural 10am 10am Swim **Swim** lighting where possible. Aquacise\* Aguacise\* Aquacise Lessons 10:05-10:50a 10:05-10:50ar Swim Lessons: Swim Swim General Our WaterWise 🖏 General 'Learn to Swim' programme! 11am 11am Pirat Lessons Smal Lessons **Swim** School Swin Swim General 121 Swim Pool WaterWise memberships **Swim** School include general swimming Lessons General at any time... At any venue! Swim Swim Swim 12pm 12pm One perk of many others, General Lessons Lessons General whilst becoming wiser about Over 50's Swim Aguacise\* Aquacise Swim water! Learn more on our website... #PoolPower 12.15-1pr 12:15nm - 1ni Lane Swim 1pm 1pm Pre-booking: Family Fun We strongly advise booking Lane Lane Swim School School Swim your swimming sessions in Splash advance to avoid potential Swim Swim 2pm 🚆 2pm disappointment. Note that School swimming sessions are not 121 Swim Les **Family Fun** General transferable, nor refundable Swim Ability Splash Inclusive Accessibility steps: 3pm **Staff Training** 3pm Swim Available to use to aid entry General General General into the swimming pool **Swim** during swimming sessions. Swim Swim Please ask at reception upon Genera General 4pm 4pm arrival. (Steps cannot be used Swim Swim during Aquacise sessions.) Ouieter Sessions: Swim Louth Swim Tuesday's & Thursday's from 5pm 5pm **Swim** Lessons **Swim Club** 6am-10am, there will be no Lessons Swim Swim music playing in our pool Lessons Lessons Lessons area or corridors. (Sessions without music = 🔞) 6pm 6pm <u>-∞</u> • Flume Opening times: Saturday's: 10am-3:30pm Louth Sunday's: 10am-3pm Louth Swim Louth Louth Swim 7pm 7pm Potential Changes: Club Aguacise Swim Club **Swim Club** Club Please be aware that our 7:05pm programme is subject to 7:50pm change at the discretion of our Duty Manager. 8pm 8pm .30pm Club Unfortuantely this is often for Lane Tri Club Lane reasons beyond our control. 8.00pm For the most up-to-date 5 lanes programmes, view live the 9pm 9pm timetables on our website. Or download our free MV app! Prices for Swimming:

· Bookings can be made up to 7 days in advance

All payments must be made at the time of booking.

· Need to cancel a booking? You must cancel at least 48 hours in advance in order to claim a refund.

Non Members MV Card (General Public)

MV Card with Concession Aged £2.50 Magna Vitae Member

FREE!

Under

2yrs

£1.00

**Venue Opening Times** Monday to Friday: 6am-9.30pm | Saturday: 7am-5.30pm | Sunday: 7.30am-7pm

A combination of strength work & stretching that improves your overall posture and mobility. Feel the benefits on the muscles and around the spine.