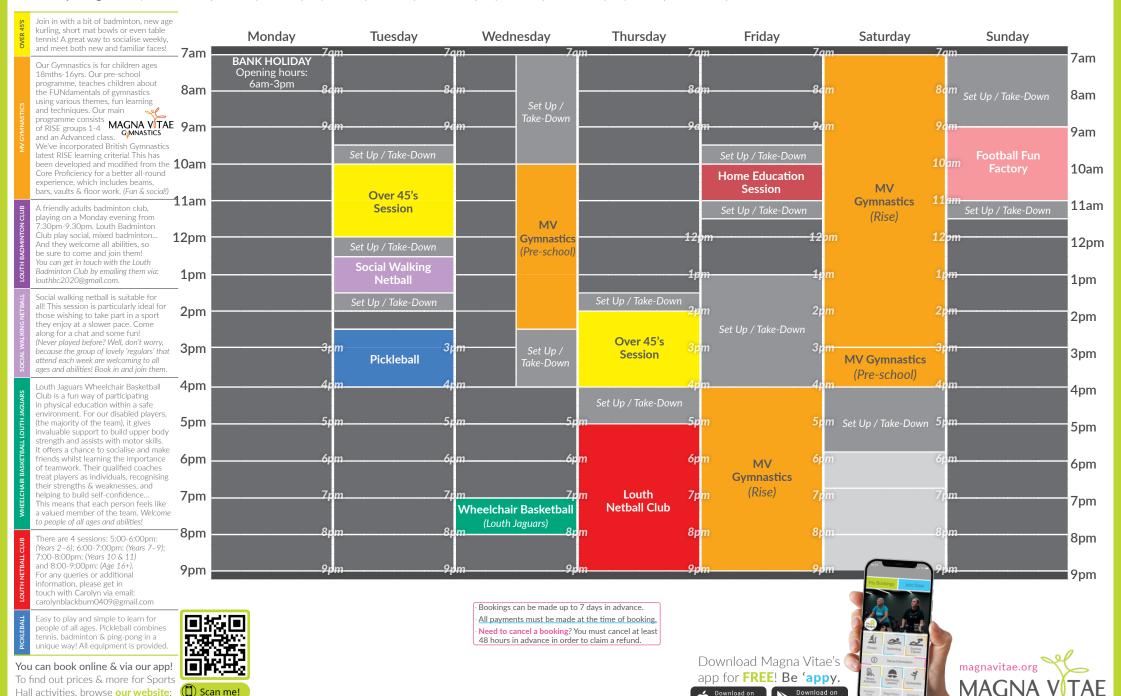

## Sports Hall Programme

Term Time | 28<sup>th</sup> April - 4<sup>th</sup> May

Venue Opening Times | Monday to Friday: 6am-9.30pm | Saturday: 7am-5.30pm | Sunday: 7.30am-7pm

Easy to play and simple to learn for people of all ages. Pickleball combines tennis, badminton & ping-pong in a unique way! All equipment is provided.

You can book online & via our app!
To find out prices & more for Sports
Hall activities, browse our website:

Can book online & via our app!

To find out prices & more for Sports

Hall activities, browse our website: