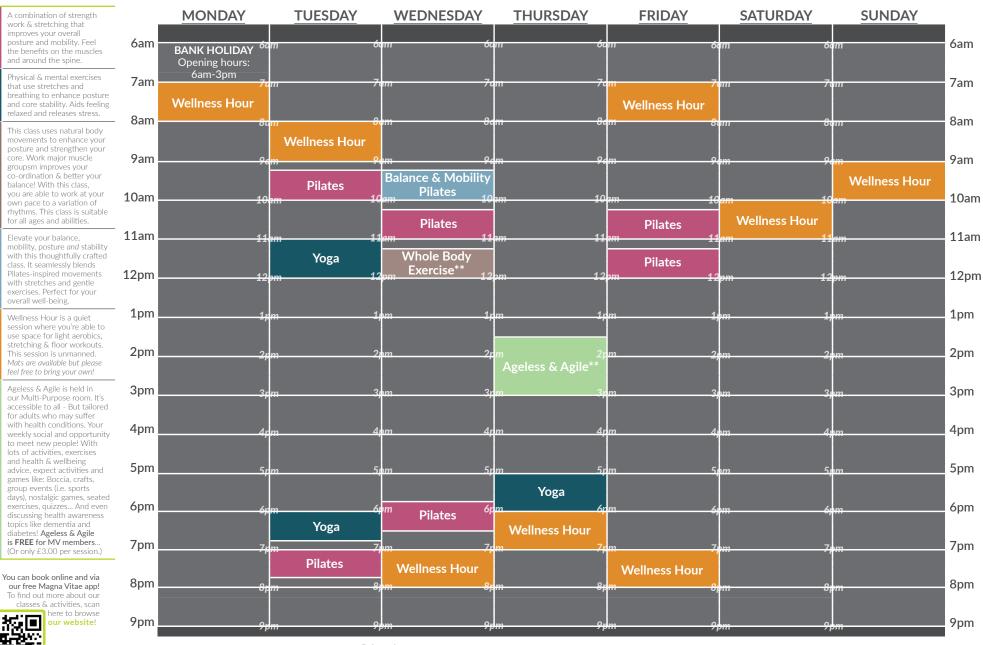

MV Card with Concession Aged £2.50 Magna Vitae Member

FREE!

Under

2yrs

£1.00

**Venue Opening Times** Monday to Friday: 6am-9.30pm | Saturday: 7am-5.30pm | Sunday: 7.30am-7pm

A combination of strength work & stretching that improves your overall posture and mobility. Feel the benefits on the muscles and around the spine.

> Physical & mental exercises that use stretches and breathing to enhance posture and core stability. Aids feeling relaxed and releases stress.

This class uses natural body movements to enhance your posture and strengthen your core. Work major muscle groupsm improves your co-ordination & better your balance! With this class, you are able to work at your own pace to a variation of rhythms. This class is suitable for all ages and abilities.

Elevate your balance, mobility, posture and stability with this thoughtfully crafted class. It seamlessly blends Pilates-inspired movements with stretches and gentle exercises. Perfect for your overall well-being.

Wellness Hour is a quiet session where you're able to use space for light aerobics, stretching & floor workouts. This session is unmanned. Mats are available but please feel free to bring your own!

Ageless & Agile is held in our Multi-Purpose room. It's accessible to all - But tailored for adults who may suffer with health conditions. Your weekly social and opportunity to meet new people! With lots of activities, exercises and health & wellbeing advice, expect activities and games like: Boccia, crafts, group events (i.e. sports days), nostalgic games, seated exercises, auizzes... And even discussing health awareness topics like dementia and diabetes! Ageless & Agile is FREE for MV members.. (Or only £3.00 per session.)