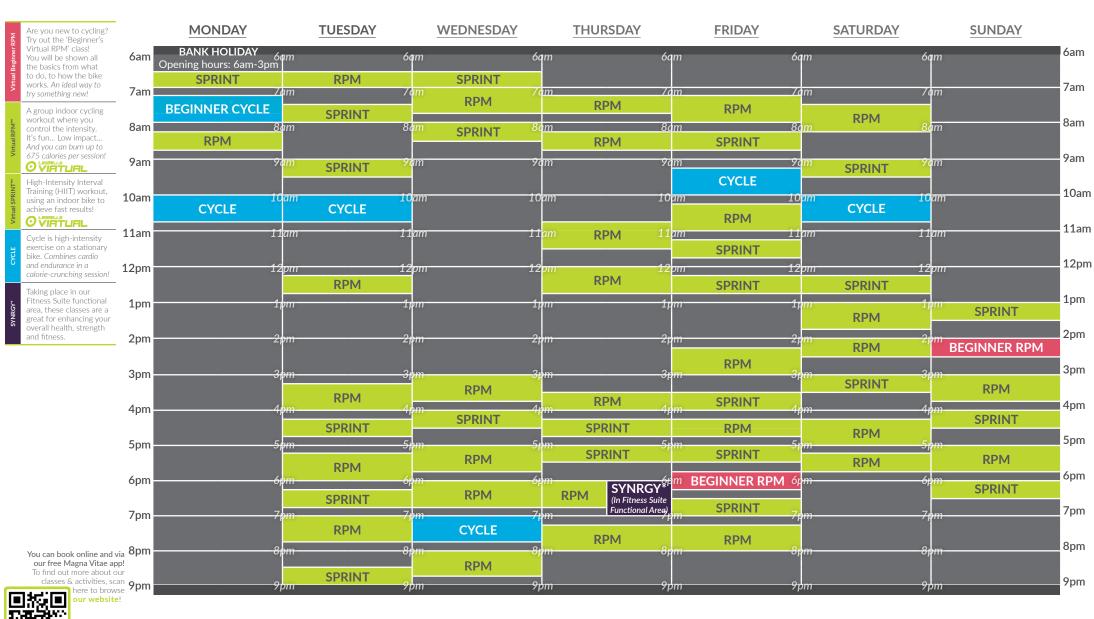

## Fitness Suite & Cycle Studio Programme

Term Time | 12<sup>th</sup> May - 25<sup>th</sup> May

**Venue Opening Times** | Monday to Friday: 6am-9.30pm | Saturday: 7am-5.30pm | Sunday: 7.30am-7pm

( Scan me!

Exercise Non Members MV Card MV Card with Concession Magna Vitae Member Classes: (Membership Holder) 45 minutes to 1 hour £7.55 £6.25 £5.45 FREE! £2.80 Virtual Classes £3.85 £3.20 FREE!

All payments must be made at the time of booking.