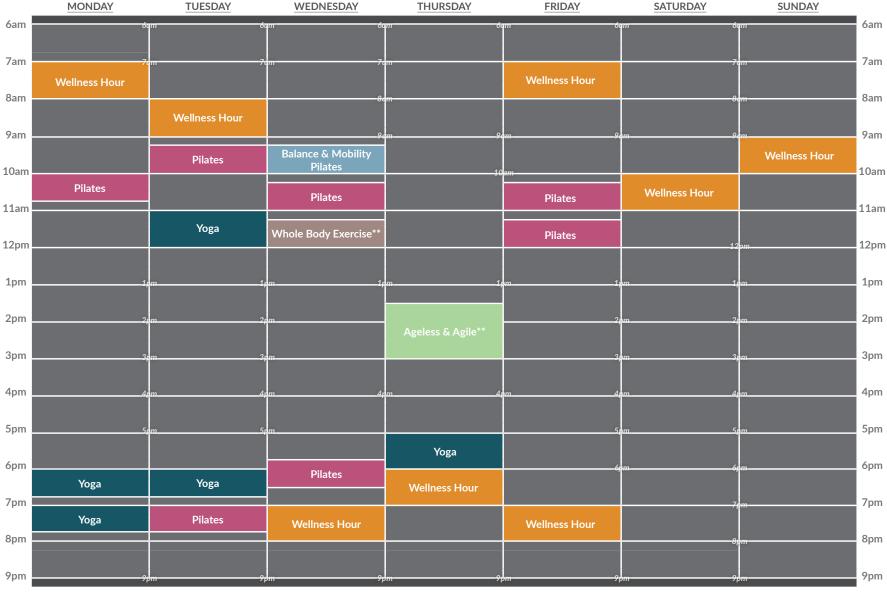

MV Card with Concession Aged £2.50 Magna Vitae Member

FREE!

Under

2yrs

£1.00

**Venue Opening Times** Monday to Friday: 6am-9.30pm | Saturday: 7am-5.30pm | Sunday: 7.30am-7pm

A combination of strength work & stretching that improves your overall posture and mobility. Feel the benefits on the muscles and around the spine.

> Physical & mental exercises that use stretches and breathing to enhance posture and core stability. Aids feeling relaxed and releases stress.

This class uses natural body movements to enhance your posture and strengthen your core. Work major muscle groupsm improves your co-ordination & better your balance! With this class, you are able to work at your own pace to a variation of rhythms. This class is suitable for all ages and abilities.

Elevate your balance, mobility, posture and stability with this thoughtfully crafted class. It seamlessly blends Pilates-inspired movements with stretches and gentle exercises. Perfect for your overall well-being.

Wellness Hour is a quiet session where you're able to use space for light aerobics, stretching & floor workouts. This session is unmanned. Mats are available but please feel free to bring your own!

Ageless & Agile is held in our Multi-Purpose room. It's accessible to all - But tailored for adults who may suffer with health conditions. Your weekly social and opportunity to meet new people! With lots of activities, exercises and health & wellbeing advice, expect activities and games like: Boccia, crafts, group events (i.e. sports days), nostalgic games, seated exercises, auizzes... And even discussing health awareness topics like dementia and diabetes! Ageless & Agile is FREE for MV members.. (Or only £3.00 per session.)