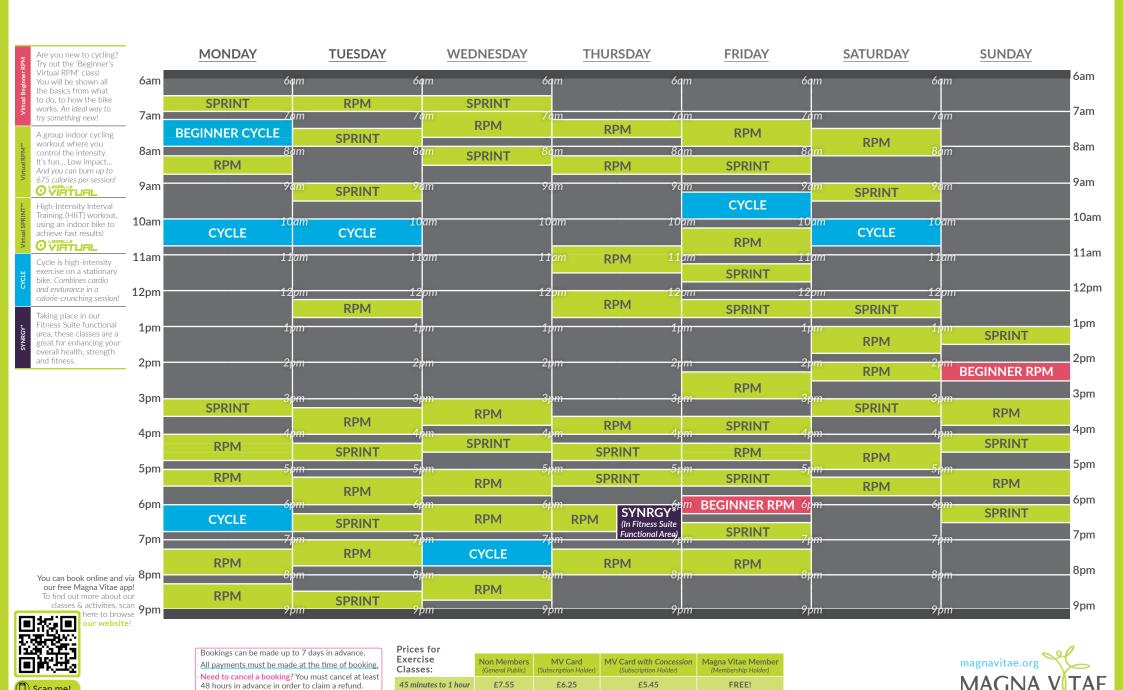

## Fitness Suite & Cycle Studio Programme

Term Time | 12<sup>th</sup> May - 25<sup>th</sup> May

**Venue Opening Times** | Monday to Friday: 6am-9.30pm | Saturday: 7am-5.30pm | Sunday: 7.30am-7pm

( Scan me!

Exercise Non Members MV Card MV Card with Concession Magna Vitae Member Classes: (Membership Holder) 45 minutes to 1 hour £7.55 £6.25 £5.45 FREE! £2.80 Virtual Classes £3.85 £3.20 FREE!

All payments must be made at the time of booking.

Need to cancel a booking? You must cancel at least

48 hours in advance in order to claim a refund.