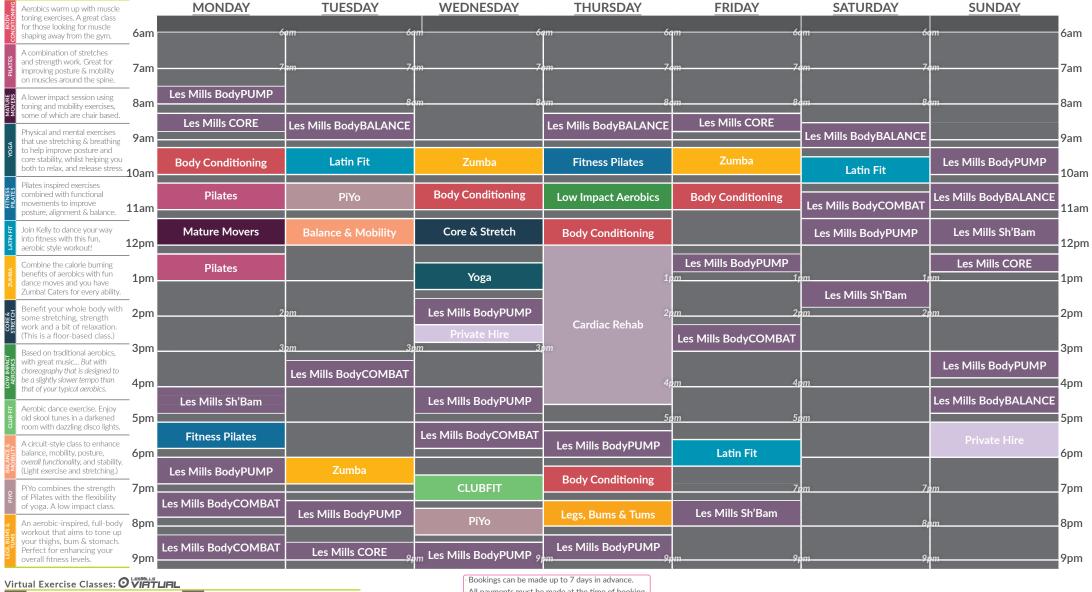

#### **Dance Studio Programme**

Term Time | 12<sup>th</sup> May - 25<sup>th</sup> May

**Venue Opening Times** Monday to Friday: 6am-9.30pm Saturday: 7am-5.30pm Sunday: 7.30am-7pm

#### Virtual Exercise Classes: O VIRTUAL

A yoga-based class that embraces elements of Tai Chi and Pilates. Improve your mind, body and life! Bend, stretch and relax your way through simple moves.

> A full body workout set to great music. Combine light weights with high repetitions to improve muscle tone.

A fast paced workout to burn the calories! Punch, kick and jump along to this cardiovascular workout.

Beneficial for your hips, butt and lower back! Not only that, cx worx is great for building overall core and body strength! All payments must be made at the time of booking. Need to cancel a booking? You must cancel at least

| Prices for           | 46 nours in advance in order to claim a retund. |                                  |                                                  |                                           |  |
|----------------------|-------------------------------------------------|----------------------------------|--------------------------------------------------|-------------------------------------------|--|
| Exercise<br>Classes: | Non Members<br>(General Public)                 | MV Card<br>(Subscription Holder) | MV Card with Concession<br>(Subscription Holder) | Magna Vitae Member<br>(Membership Holder) |  |
| 45 minutes to 1 hour | £7.55                                           | £6.25                            | £5.45                                            | FREE!                                     |  |
| Yoga/Pilates Classes | £9.55                                           | £7.80                            | £7.10                                            | FREE!                                     |  |
| Virtual Classes      | £3.85                                           | £3.20                            | £2.80                                            | FREE!                                     |  |