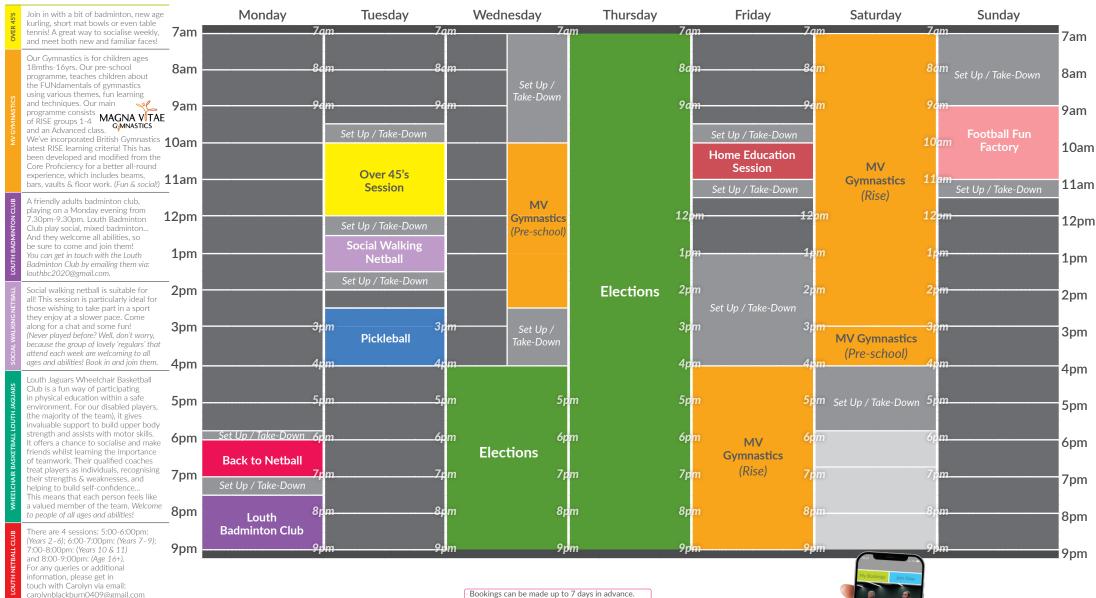

## Sports Hall Programme

Term Time | 28<sup>th</sup> April - 4<sup>th</sup> May

Venue Opening Times | Monday to Friday: 6am-9.30pm | Saturday: 7am-5.30pm | Sunday: 7.30am-7pm

Easy to play and simple to learn for people of all ages. Pickleball combines tennis, badminton & ping-pong in a unique way! All equipment is provided.

You can book online & via our app!
To find out prices & more for Sports
Hall activities, browse our website:

Can book online & via our app!

To find out prices & more for Sports

Hall activities, browse our website:

Bookings can be made up to 7 days in advance.
 All payments must be made at the time of booking.
 Need to cancel a booking? You must cancel at least 48 hours in advance in order to claim a refund.

=