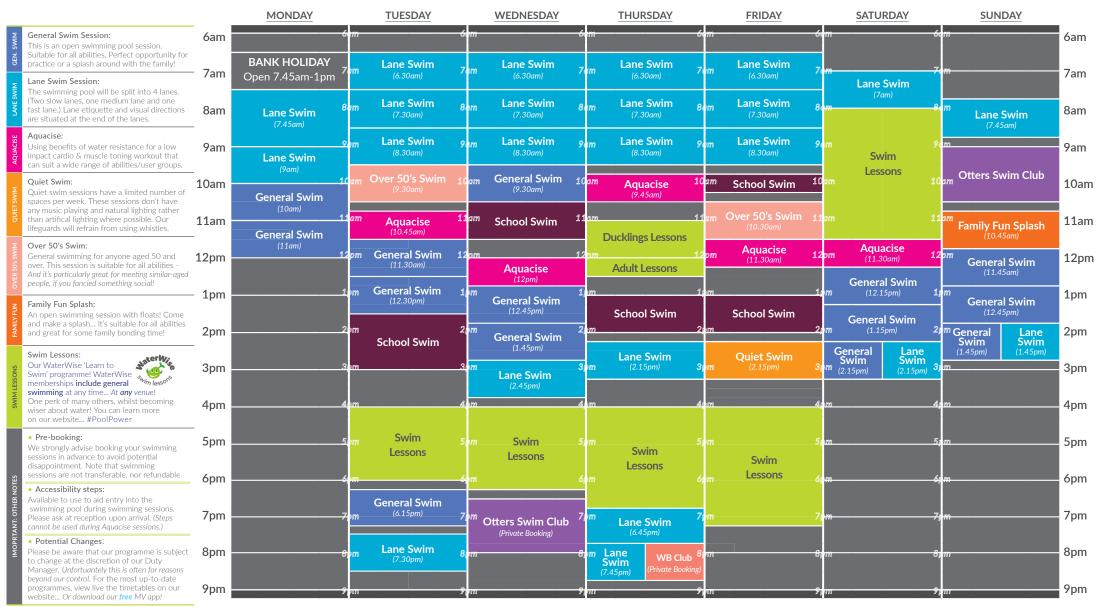

# Swimming Pool Programme

# Term Time 5<sup>th</sup> May - 11<sup>th</sup> May

Venue Opening Times | Bank Holiday Monday: 7.45am-1pm | Tuesday to Thursday: 6.30am-9pm | Friday: 6.30am-8pm | Saturday: 7am-3.30pm (Fitness Suite closes at 3pm) | Sunday: 8am-3.30pm (Fitness Suite closes at 3p

You can book online and via our free Magna Vitae app! Find out more about our classes & activities, scan the OR code to browse our website!

Bookings can be made up to 7 days in advance. (To ensure everybody has the opportunity to attend our popular classes, we have limits in place): Please do not book over 3 Aquacise sessions per week.

All payments must be made at the time of booking.

• Need to cancel a booking? You must cancel at least 48 hours in advance in order to claim a refund.

**Prices for Swimming:** 

| Non Members<br>(General Public) | MV Card<br>(Subscription Holder) | MV Card with Concession<br>(Subscription Holder) | Aged<br>2-4yrs | Magna Vitae Member<br>(Membership Holder) |       |  |
|---------------------------------|----------------------------------|--------------------------------------------------|----------------|-------------------------------------------|-------|--|
| £5.85                           | £4.90                            | £4.45                                            | £2.50          | £1.00                                     | FREE! |  |