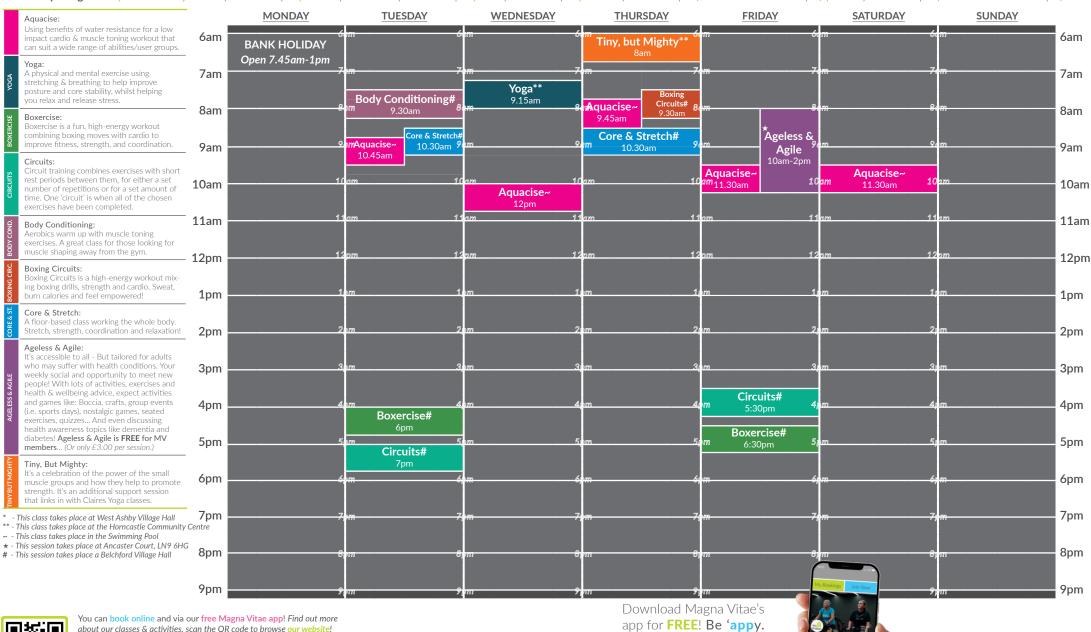

# **Exercise Class Programme**

### Term Time 5<sup>th</sup> May - 11<sup>th</sup> May

Venue Opening Times | Bank Holiday Monday: 7.45am-1pm | Tuesday to Thursday: 6.30am-9pm | Friday: 6.30am-8pm | Saturday: 7am-3.30pm (Fitness Suite closes at 3pm) | Sunday: 8am-3.30pm (Fitness Suite closes at 3p

Bookings can be made up to 7 days in advance. (To ensure everybody has the opportunity to attend our popular classes, we have limits in place): Please do not book over 3 Aquacise sessions per week.

All payments must be made at the time of booking.

Need to cancel a booking? You must cancel at least 48 hours in advance in order to claim a refund

J Scan me: advance in order to claim a refund.

Magna Vitae is a Registered Charity. Charity Number 1160156. A Partner to East Lindsey District Council.

45 minut Yoga/Pil

| Prices for           |                                 |                                  | App Store Google play                            |                                           |  |  |
|----------------------|---------------------------------|----------------------------------|--------------------------------------------------|-------------------------------------------|--|--|
| Exercise<br>Classes: | Non Members<br>(General Public) | MV Card<br>(Subscription Holder) | MV Card with Concession<br>(Subscription Holder) | Magna Vitae Member<br>(Membership Holder) |  |  |
| 45 minutes to 1 hour | £7.55                           | £6.25                            | £5.45                                            | FREE!                                     |  |  |
| Yoga/Pilates Classes | £9.55                           | £7.80                            | £7.10                                            | FREE!                                     |  |  |