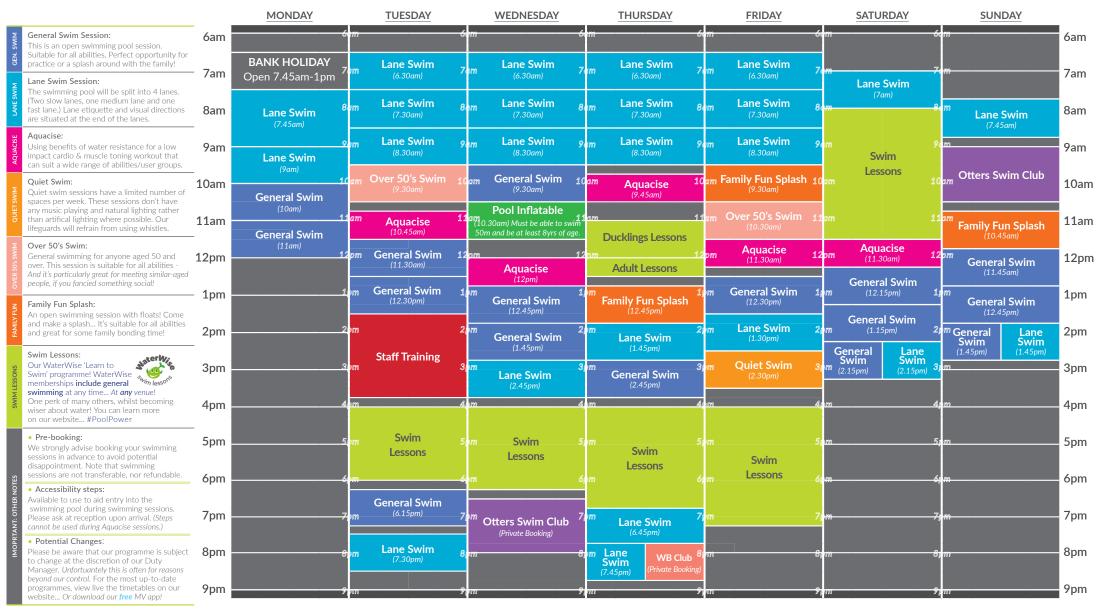

# Swimming Pool Programme

# Term Time 5<sup>th</sup> May - 11<sup>th</sup> May

Venue Opening Times | Bank Holiday Monday: 7.45am-1pm | Tuesday to Thursday: 6.30am-9pm | Friday: 6.30am-8pm | Saturday: 7am-3.30pm (Fitness Suite closes at 3pm) | Sunday: 8am-3.30pm (Fitness Suite closes at 3p

You can book online and via our free Magna Vitae app! Find out more about our classes & activities, scan the OR code to browse our website!

Bookings can be made up to 7 days in advance. (To ensure everybody has the opportunity to attend our popular classes, we have limits in place): Please do not book over 3 Aquacise sessions per week.

All payments must be made at the time of booking.

• Need to cancel a booking? You must cancel at least 48 hours in advance in order to claim a refund.

**Prices for Swimming:** 

| Non Members<br>(General Public) | MV Card<br>(Subscription Holder) | MV Card with Concession<br>(Subscription Holder) | Aged<br>2-4yrs | Magna Vitae Member<br>(Membership Holder) |       |  |
|---------------------------------|----------------------------------|--------------------------------------------------|----------------|-------------------------------------------|-------|--|
| £5.85                           | £4.90                            | £4.45                                            | £2.50          | £1.00                                     | FREE! |  |