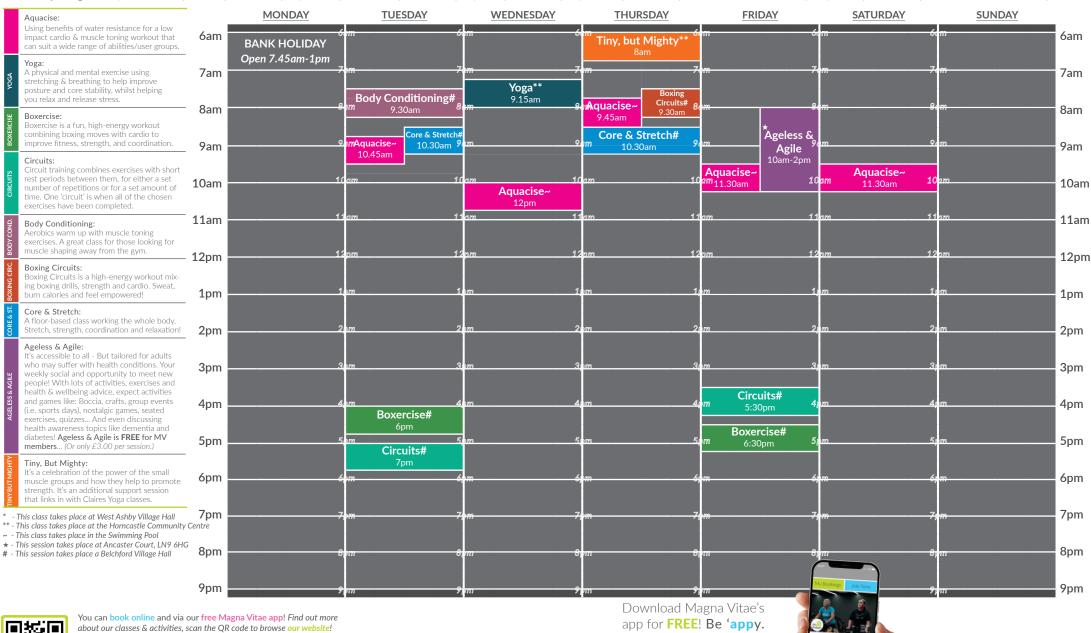

# **Exercise Class Programme**

### Term Time 5<sup>th</sup> May - 11<sup>th</sup> May

Venue Opening Times | Bank Holiday Monday: 7.45am-1pm | Tuesday to Thursday: 6.30am-9pm | Friday: 6.30am-8pm | Saturday: 7am-3.30pm (Fitness Suite closes at 3pm) | Sunday: 8am-3.30pm (Fitness Suite closes at 3p

Bookings can be made up to 7 days in advance. (To ensure everybody has the opportunity to attend our popular classes, we have limits in place): Please do not book over 3 Aquacise sessions per week.

All payments must be made at the time of booking.

Need to cancel a booking? You must cancel at least 48 hours in advance in order to claim a refund

J Scan me: advance in order to claim a refund.

Magna Vitae is a Registered Charity. Charity Number 1160156. A Partner to East Lindsey District Council.

45 minut Yoga/Pil

| Prices for           |                                 |                                  | App Store Google play                            |                                           |  |  |
|----------------------|---------------------------------|----------------------------------|--------------------------------------------------|-------------------------------------------|--|--|
| Exercise<br>Classes: | Non Members<br>(General Public) | MV Card<br>(Subscription Holder) | MV Card with Concession<br>(Subscription Holder) | Magna Vitae Member<br>(Membership Holder) |  |  |
| 45 minutes to 1 hour | £7.55                           | £6.25                            | £5.45                                            | FREE!                                     |  |  |
| Yoga/Pilates Classes | £9.55                           | £7.80                            | £7.10                                            | FREE!                                     |  |  |