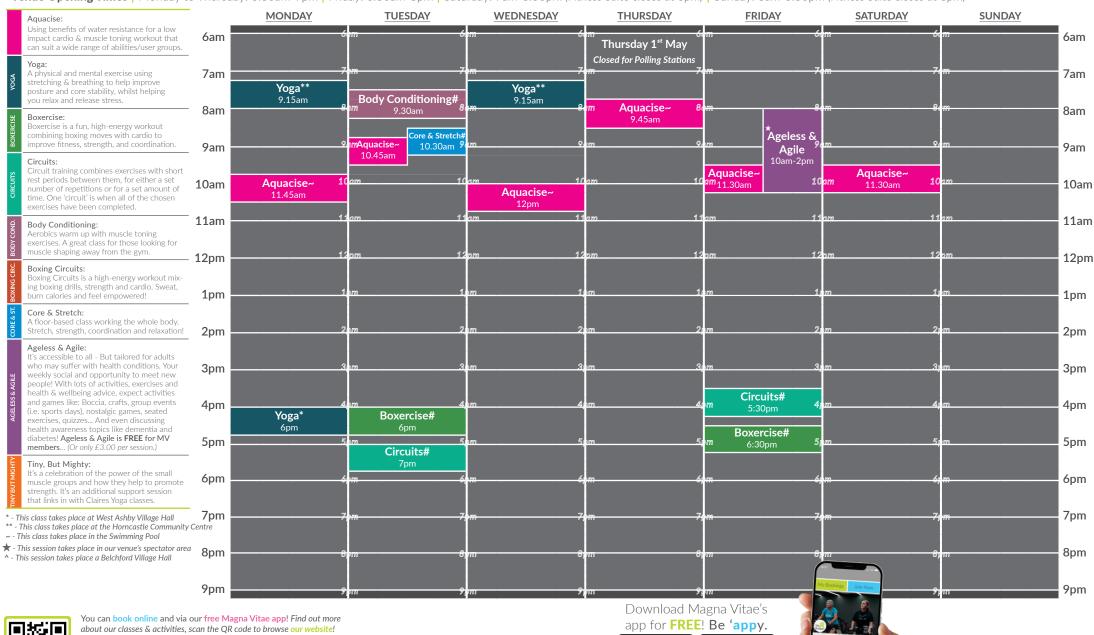

### Exercise Class Programme

### Term Time | 28<sup>th</sup> April - 4<sup>th</sup> May

Venue Opening Times | Monday to Thursday: 6.30am-9pm | Friday: 6.30am-8pm | Saturday: 7am-3.30pm (Fitness Suite closes at 3pm) | Sunday: 8am-3.30pm (Fitness Suite closes at 3pm) |

Bookings can be made up to 7 days in advance. (To ensure everybody has the opportunity to attend our popular classes, we have limits in place): Please do not book over 3 Aquacise sessions per week.

All payments must be made at the time of booking.

Need to cancel a booking? You must cancel at least 48 hours in

| !! | J   | advance in order to claim a refund.                                             |         |
|----|-----|---------------------------------------------------------------------------------|---------|
| al | 200 | ristered Charity, Charity, Number 1160156, A Partner to East Lindsey District C | `ouncil |

App Store Google play Prices for Exercise Non Members MV Card MV Card with Concession Magna Vitae Member Classes: 45 minutes to 1 hour £7.55 £6.25 £5.45 FREE! £9.55 £7.80 £7.10 FREE! Yoga/Pilates Classes