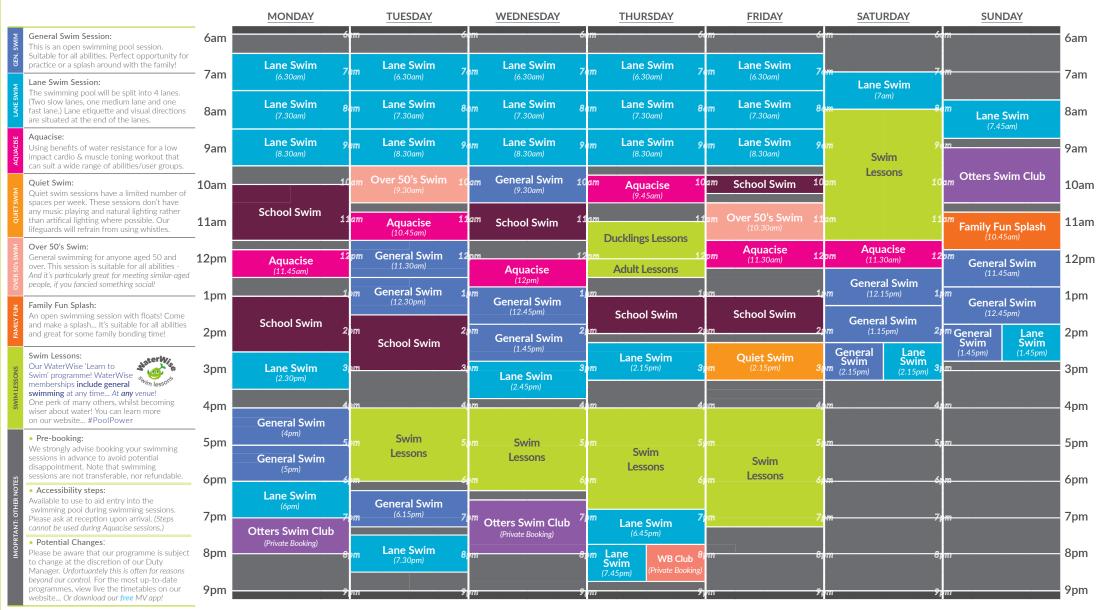

# Swimming Pool Programme

# Term Time | 28<sup>th</sup> April - 4<sup>th</sup> May

**Venue Opening Times** | Monday to Thursday: 6.30am-9pm | Friday: 6.30am-8pm | Saturday: 7am-3.30pm (Fitness Suite closes at 3pm) | Sunday: 8am-3.30pm (Fitness

You can book online and via our free Magna Vitae app! Find out more about our classes & activities, scan the OR code to browse our website!

Bookings can be made up to 7 days in advance. (To ensure everybody has the opportunity to attend our popular classes, we have limits in place): Please do not book over 3 Aquacise sessions per week.

All payments must be made at the time of booking.

 Need to cancel a booking? You must cancel at least 48 hours in advance in order to claim a refund. **Prices for Swimming:** 

| Non Members<br>(General Public) | MV Card<br>(Subscription Holder) | MV Card with Concession<br>(Subscription Holder) | Aged<br>2-4yrs | Magna Vitae Member<br>(Membership Holder) |       |  |
|---------------------------------|----------------------------------|--------------------------------------------------|----------------|-------------------------------------------|-------|--|
| £5.85                           | £4.90                            | £4.45                                            | £2.50          | £1.00                                     | FREE! |  |