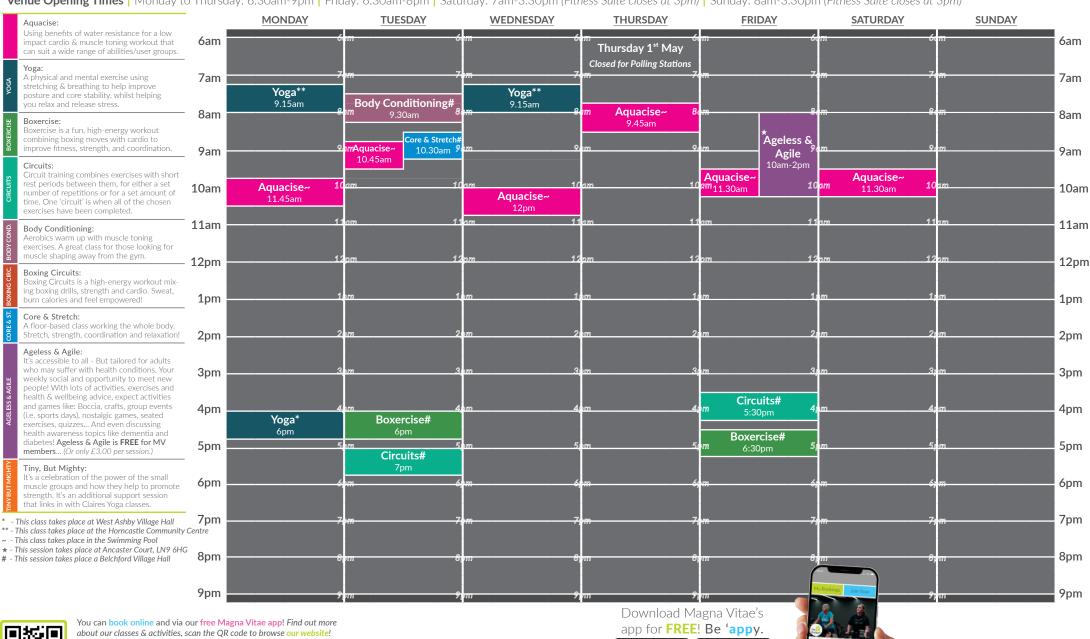

### Exercise Class Programme

### Term Time | 28<sup>th</sup> April - 4<sup>th</sup> May

Venue Opening Times | Monday to Thursday: 6.30am-9pm | Friday: 6.30am-8pm | Saturday: 7am-3.30pm (Fitness Suite closes at 3pm) | Sunday: 8am-3.30pm (Fitness Suite closes at 3pm) |

Bookings can be made up to 7 days in advance. (To ensure everybody has the opportunity to attend our popular classes, we have limits in place): Please do not book over 3 Aquacise sessions per week.

All payments must be made at the time of booking.

Need to cancel a booking? You must cancel at least 48 hours in

| !! | J   | advance in order to claim a refund.                                             |         |
|----|-----|---------------------------------------------------------------------------------|---------|
| al | 200 | ristered Charity, Charity, Number 1160156, A Partner to East Lindsey District C | `ouncil |

App Store Google play Prices for Exercise Non Members MV Card MV Card with Concession Magna Vitae Member Classes: 45 minutes to 1 hour £7.55 £6.25 £5.45 FREE! £9.55 £7.80 £7.10 FREE! Yoga/Pilates Classes