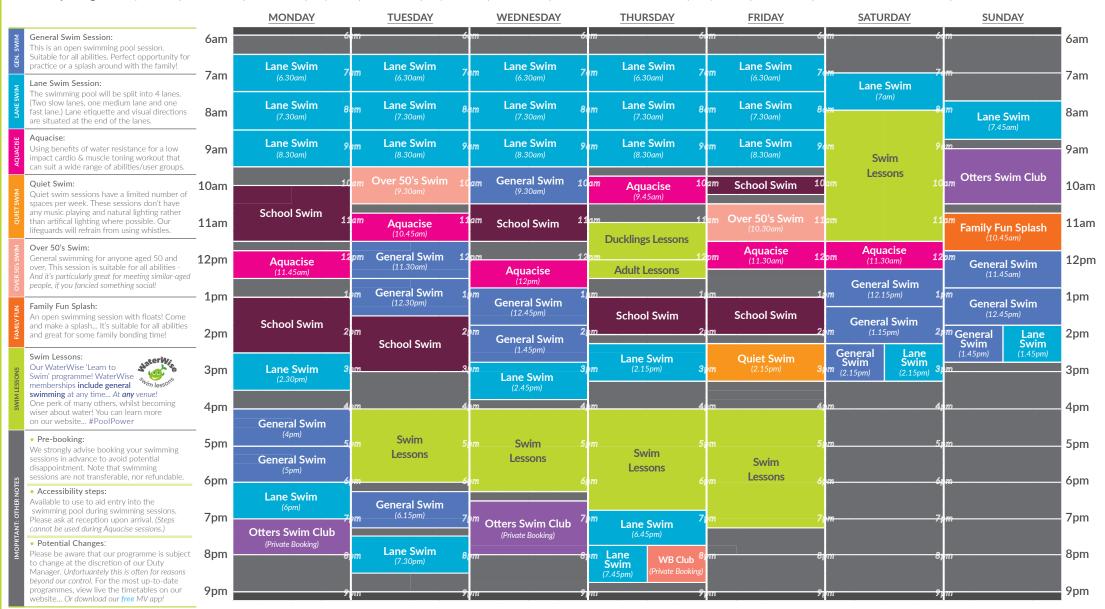

# Swimming Pool Programme

# Term Time | 28<sup>th</sup> April - 4<sup>th</sup> May

**Venue Opening Times** | Monday to Thursday: 6.30am-9pm | Friday: 6.30am-8pm | Saturday: 7am-3.30pm (Fitness Suite closes at 3pm) | Sunday: 8am-3.30pm (Fitness

You can book online and via our free Magna Vitae app! Find out more about our classes & activities, scan the OR code to browse our website!

Bookings can be made up to 7 days in advance. (To ensure everybody has the opportunity to attend our popular classes, we have limits in place): Please do not book over 3 Aquacise sessions per week.

All payments must be made at the time of booking.

 Need to cancel a booking? You must cancel at least 48 hours in advance in order to claim a refund. **Prices for Swimming:** 

| Non Members<br>(General Public) | MV Card<br>(Subscription Holder) | MV Card with Concession<br>(Subscription Holder) | Aged<br>2-4yrs | Magna Vitae Member<br>(Membership Holder) |       |  |
|---------------------------------|----------------------------------|--------------------------------------------------|----------------|-------------------------------------------|-------|--|
| £5.85                           | £4.90                            | £4.45                                            | £2.50          | £1.00                                     | FREE! |  |