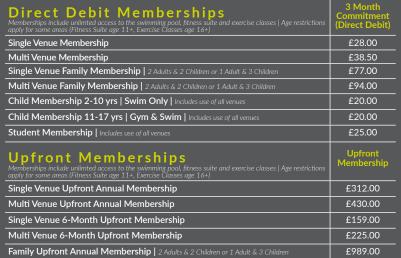

## Fees & Charges

| Thomas Stadent Hembership   metades as of an vendes       |                | 223.00  |                       |  |
|-----------------------------------------------------------|----------------|---------|-----------------------|--|
| Fitness Activities                                        | Non<br>MV Card | MV Card | Concession<br>MV Card |  |
| Group Exercise Classes   45-60 mins duration              | £7.55          | £6.25   | £5.65                 |  |
| Group Exercise Virtual Classes   45-60 mins duration      | £3.85          | £3.20   | £2.80                 |  |
| Group Exercise Virtual Classes   30 mins duration         | £3.20          | £2.65   | £2.40                 |  |
| Pilates and Yoga Classes                                  | £9.55          | £7.80   | £7.10                 |  |
| Fitness Session                                           | £7.55          | £6.25   | £5.65                 |  |
| Junior Fitness Session   11-16yrs                         | £5.65          | £4.25   | -                     |  |
| Personal Trainer Sessions                                 | £26.50         | £26.50  | £26.50                |  |
| 12 Week Transformation   Personal Training - Members £138 | £244.00        | £244.00 | £244.00               |  |
| One Week Membership   SLLC (Gym only)                     | £22.00         | £20.00  | £20.00                |  |
|                                                           |                |         |                       |  |

| One week Membership   Stite (dynnonly)                                                                                       | 122.00         | 120.00  | 120.00                |
|------------------------------------------------------------------------------------------------------------------------------|----------------|---------|-----------------------|
| Swimming Pool                                                                                                                | Non<br>MV Card | MV Card | Concession<br>MV Card |
| Swimming                                                                                                                     | £5.65          | £4.65   | £4.25                 |
| Swimming - Children 2 - 4yrs                                                                                                 | £2.50          | £2.50   | £2.50                 |
| Swimming - Children aged under 2yrs                                                                                          | £1.00          | £1.00   | £1.00                 |
| Shower ONLY                                                                                                                  | £2.80          | £2.80   | £2.80                 |
| Waterwise Swimming Lessons Joining Fee Applied to all new Waterwise starters                                                 | £20.00         | £20.00  | £20.00                |
| Monthly Direct Debit WaterWise Swimming Lessons<br>Includes general swimming outside of lesson times                         | £26.00         | £26.00  | £26.00                |
| One-to-One Swimming Lessons<br>Involves one person attending one-to-one lessons with a Swim Teacher                          | £25.35         | £25.35  | £25.35                |
| One-to-One Swimming Lessons - Block of 10 Lessons Involves one person attending one-to-one lessons with a Swim Teacher       | £228.00        | £228.00 | £228.00               |
| Two-to-One Swimming Lessons - Block of 10 Lessons Involves two people attending the same lesson together with a Swim Teacher | £342.00        | £342.00 | £342.00               |
| Birthday Parties                                                                                                             |                |         |                       |