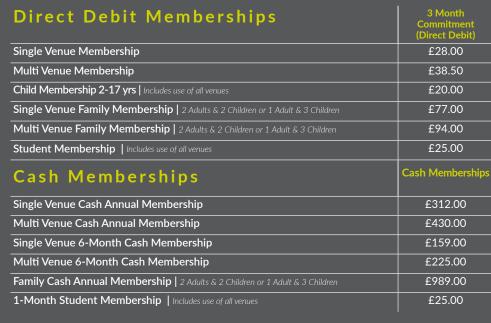

<u>KEY:</u> Non MV Card MV Card Concession MV Card \*MV Card Subscription

| One off visitors to our venues | Users, who live locally, can register for a | Users, who live locally, that are claiming

, who live locally, that are claiming benefits receive additional discount on activities w nual subsciption to receive discount on activities within the Magna Vitae venues.