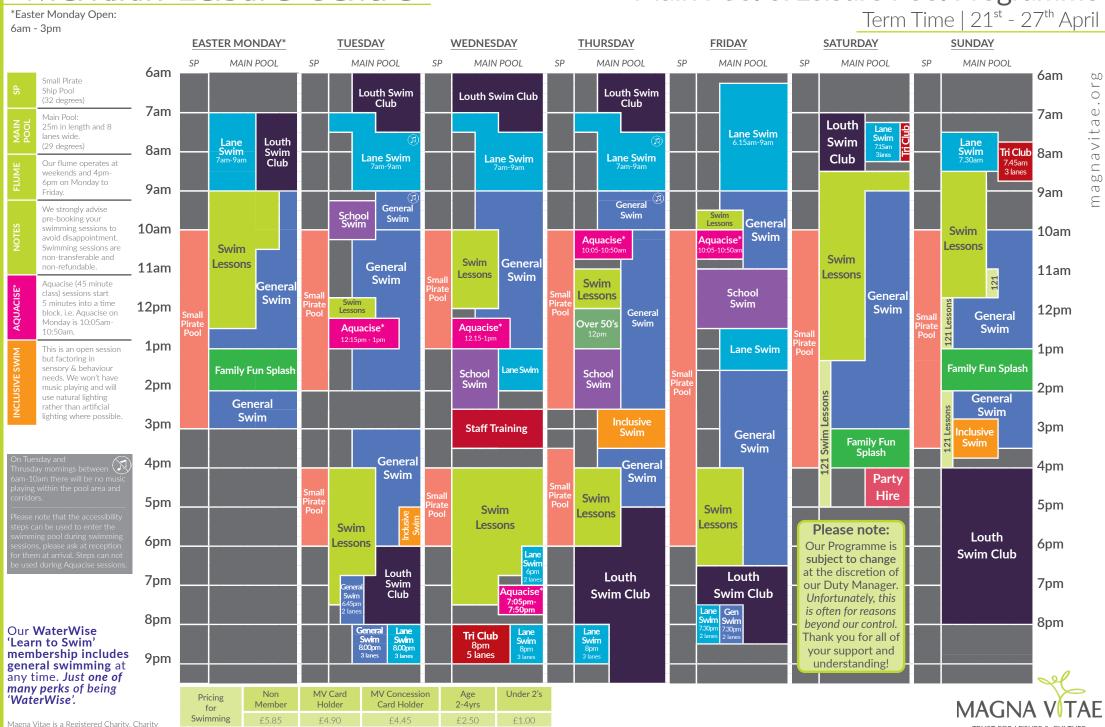

### Main Pool & Leisure Pool Programme

TRUST FOR LEISURE & CULTURE

Our WaterWise 'Learn to Swim' membership includes general swimming at any time. Just one of many perks of being 'WaterWise'.