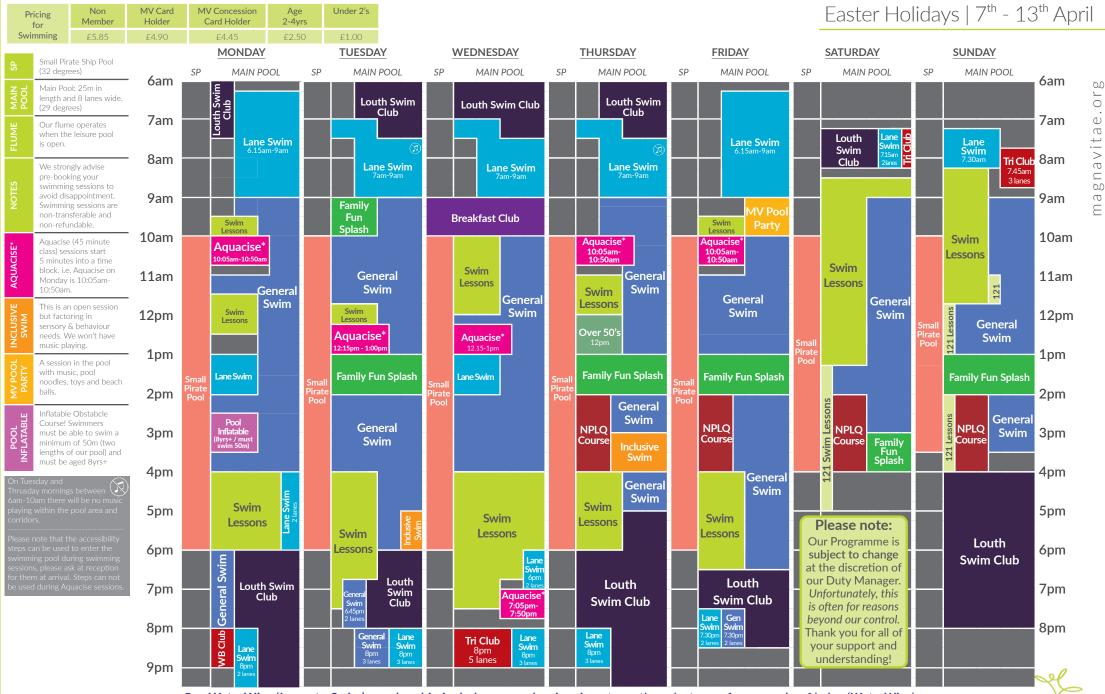

### Wellness Studio Programme

Easter Holidays | 7<sup>th</sup> - 13<sup>th</sup> April

| Exercise Classes | Non Member | MV Card Holder | MV Concession Card Holder | Membership |  |  |
|------------------|------------|----------------|---------------------------|------------|--|--|
| 45mins - 1 hour  | £7.55      | £6.25          | £5.65                     | FREE       |  |  |
| Yoga/Pilates     | £9.55      | £7.80          | £7.10                     | FREE       |  |  |

#### Sports Hall Programme

Easter Holidays | 7<sup>th</sup> - 13<sup>th</sup> April

Payment must be made on booking. A booking can be made up to a week in advance. Please note: bookings must be cancelled at least 48 hours in advance for a refund.