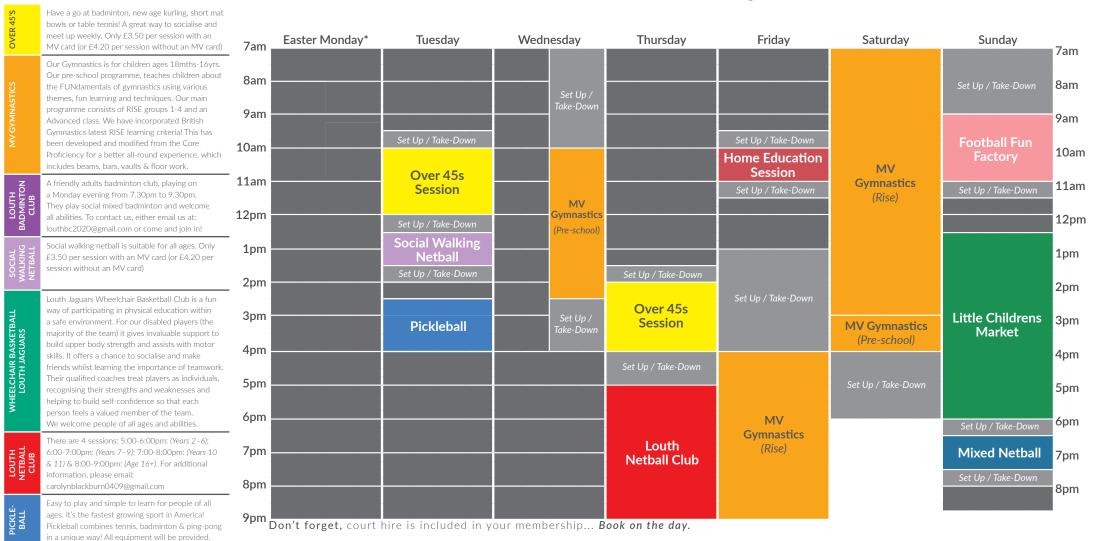

#### Sports Hall Programme

Term Time | 24<sup>th</sup> February - 6<sup>th</sup> April

Payment must be made on booking. A booking can be made up to a week in advance. Please note: bookings must be cancelled at least 48 hours in advance for a refund.

| OVER 45'S                                | Have a go at badminton, new age kurling, short mat<br>bowls or table tennis! A great way to socialise and<br>meet up weekly. Only £3.50 per session with an<br>MV card (or £4.20 per session without an MV card)    | 7am  | Monday                               | Tuesday                   | Wednesday                        | Thursday              | Friday                             | Saturday                      | Sunday                  | <b>■</b> 7am |
|------------------------------------------|---------------------------------------------------------------------------------------------------------------------------------------------------------------------------------------------------------------------|------|--------------------------------------|---------------------------|----------------------------------|-----------------------|------------------------------------|-------------------------------|-------------------------|--------------|
| TICS                                     | Our Gymnastics is for children ages 18mths-16yrs. Our pre-school programme, teaches children about the FUNdamentals of gymnastics using various themes, fun learning and techniques. Our main                       | 8am  |                                      |                           | Set Up /                         |                       |                                    |                               | Set Up / Take-Down      | 8am          |
| MV GYMNASTICS                            | programme consists of RISE groups 1-4 and an<br>Advanced class. We have incorporated British<br>Gymnastics latest RISE learning criteria! This has                                                                  | 9am  |                                      |                           | Take-Down                        |                       |                                    |                               |                         | 9am          |
| M                                        | been developed and modified from the Core Proficiency for a better all-round experience, which includes beams, bars, vaults & floor work.                                                                           | 10am |                                      | Set Up / Take-Down        |                                  |                       | Set Up / Take-Down  Home Education | MV                            | Football Fun<br>Factory | 10am         |
| H NO | A friendly adults badminton club, playing on a Monday evening from 7.30pm to 9.30pm.                                                                                                                                | 11am |                                      | Over 45s<br>Session       | 100                              |                       | Session Set Up / Take-Down         | Gymnastics<br>(Rise)          | Set Up / Take-Down      | 11am         |
| LOUTH<br>BADMINTON<br>CLUB               | They play social mixed badminton and welcome<br>all abilities. To contact us, either email us at:<br>louthbc2020@gmail.com or come and join in!                                                                     | 12pm |                                      | Set Up / Take-Down        | MV<br>Gymnastics<br>(Pre-school) |                       |                                    |                               |                         | 12pm         |
| OCIAL<br>LKING<br>TBALL                  | Social walking netball is suitable for all ages. Only £3.50 per session with an MV card (or £4.20 per session without an MV card)                                                                                   | 1pm  |                                      | Social Walking<br>Netball |                                  |                       |                                    |                               |                         | 1pm          |
| S N Z                                    |                                                                                                                                                                                                                     | 2pm  |                                      | Set Up / Take-Down        |                                  | Set Up / Take-Down    |                                    |                               | Set Up / Take-Down      | 2pm          |
| (ETBALL<br>IRS                           | Louth Jaguars Wheelchair Basketball Club is a fun<br>way of participating in physical education within<br>a safe environment. For our disabled players (the<br>majority of the team) it gives invaluable support to | 3pm  | Set Up / Take-Down                   | Pickleball                | Set Up /<br>Take-Down            | Over 45s<br>Session   | Set Up / Take-Down                 | MV Gymnastics<br>(Pre-school) | Louth Cricket<br>Club   | 3pm          |
| R BASH<br>JAGUA                          | build upper body strength and assists with motor<br>skills. It offers a chance to socialise and make                                                                                                                | 4pm  |                                      |                           |                                  | S.III (T.I. D.        |                                    | (FTE-SCHOOL)                  | Ladies Cricket          | 4pm          |
| WHEELCHAIR BASKETBALL<br>LOUTH JAGUARS   | friends whilst learning the importance of teamwork. Their qualified coaches treat players as individuals, recognising their strengths and weaknesses and                                                            | 5pm  | Greenwich School  Set Up / Take-Down | Set Up / Take-Down        |                                  | Set Up / Take-Down    |                                    | Set Up / Take-Down            |                         | 5pm          |
| ×                                        | helping to build self-confidence so that each<br>person feels a valued member of the team.<br>We welcome people of all ages and abilities.                                                                          | 6pm  | Set Up / Take-Down                   | Louth Cricket<br>Club     |                                  |                       | MV<br>Gymnastics                   |                               |                         | 6pm          |
| LOUTH<br>NETBALL<br>CLUB                 | There are 4 sessions: 5:00-6:00pm: ( <i>Years 2-6</i> );<br>6:00-7:00pm: ( <i>Years</i> 7-9); 7:00-8:00pm: ( <i>Years</i> 10<br>& 11) & 8:00-9:00pm: ( <i>Age</i> 16+). For additional                              | 7pm  | Back to Netball  Set Up / Take-Down  | Set Up / Take-Down        | Wheelchair<br>Basketball         | Louth<br>Netball Club | (Rise)                             |                               |                         | 7pm          |
| 크빌ㅇ                                      | information, please email:<br>carolynblackburn0409@gmail.com                                                                                                                                                        | 8pm  | Louth                                |                           | Louth Jaguars                    |                       |                                    |                               | National Nightle all    | 8pm          |
| PICKLE-<br>BALL                          | Easy to play and simple to learn for people of all<br>ages. It's the fastest growing sport in America!<br>Pickleball combines tennis, badminton & ping-pong                                                         | 9pm  | Badminton Club  Don't forget, court  | hire is included in y     | our membership B                 | ook on the day.       |                                    |                               | Mixed Netball           |              |

in a unique way! All equipment will be provided.