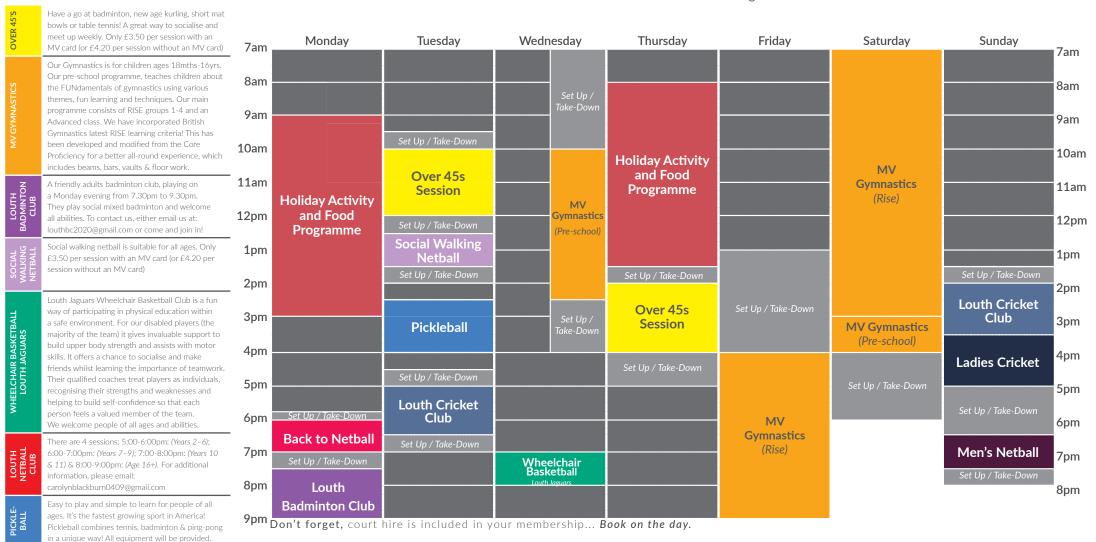

#### Sports Hall Programme

Term Time | 24<sup>th</sup> February - 6<sup>th</sup> April

Payment must be made on booking. A booking can be made up to a week in advance. Please note: bookings must be cancelled at least 48 hours in advance for a refund.

| OVER 45'S                                | Have a go at badminton, new age kurling, short mat<br>bowls or table tennis! A great way to socialise and<br>meet up weekly. Only £3.50 per session with an<br>MV card (or £4.20 per session without an MV card)    | 7am  | Monday                               | Tuesday                   | Wednesday                        | Thursday              | Friday                             | Saturday                      | Sunday                  | <b>■</b> 7am |
|------------------------------------------|---------------------------------------------------------------------------------------------------------------------------------------------------------------------------------------------------------------------|------|--------------------------------------|---------------------------|----------------------------------|-----------------------|------------------------------------|-------------------------------|-------------------------|--------------|
| TICS                                     | Our Gymnastics is for children ages 18mths-16yrs. Our pre-school programme, teaches children about the FUNdamentals of gymnastics using various themes, fun learning and techniques. Our main                       | 8am  |                                      |                           | Set Up /                         |                       |                                    |                               | Set Up / Take-Down      | 8am          |
| MV GYMNASTICS                            | programme consists of RISE groups 1-4 and an<br>Advanced class. We have incorporated British<br>Gymnastics latest RISE learning criteria! This has                                                                  | 9am  |                                      |                           | Take-Down                        |                       |                                    |                               |                         | 9am          |
| M                                        | been developed and modified from the Core Proficiency for a better all-round experience, which includes beams, bars, vaults & floor work.                                                                           | 10am |                                      | Set Up / Take-Down        |                                  |                       | Set Up / Take-Down  Home Education | MV                            | Football Fun<br>Factory | 10am         |
| H NO | A friendly adults badminton club, playing on a Monday evening from 7.30pm to 9.30pm.                                                                                                                                | 11am |                                      | Over 45s<br>Session       | 100                              |                       | Session Set Up / Take-Down         | Gymnastics<br>(Rise)          | Set Up / Take-Down      | 11am         |
| LOUTH<br>BADMINTON<br>CLUB               | They play social mixed badminton and welcome<br>all abilities. To contact us, either email us at:<br>louthbc2020@gmail.com or come and join in!                                                                     | 12pm |                                      | Set Up / Take-Down        | MV<br>Gymnastics<br>(Pre-school) |                       |                                    |                               |                         | 12pm         |
| OCIAL<br>LKING<br>TBALL                  | Social walking netball is suitable for all ages. Only £3.50 per session with an MV card (or £4.20 per session without an MV card)                                                                                   | 1pm  |                                      | Social Walking<br>Netball |                                  |                       |                                    |                               |                         | 1pm          |
| S N Z                                    |                                                                                                                                                                                                                     | 2pm  |                                      | Set Up / Take-Down        |                                  | Set Up / Take-Down    |                                    |                               | Set Up / Take-Down      | 2pm          |
| (ETBALL<br>IRS                           | Louth Jaguars Wheelchair Basketball Club is a fun<br>way of participating in physical education within<br>a safe environment. For our disabled players (the<br>majority of the team) it gives invaluable support to | 3pm  | Set Up / Take-Down                   | Pickleball                | Set Up /<br>Take-Down            | Over 45s<br>Session   | Set Up / Take-Down                 | MV Gymnastics<br>(Pre-school) | Louth Cricket<br>Club   | 3pm          |
| R BASH<br>JAGUA                          | build upper body strength and assists with motor<br>skills. It offers a chance to socialise and make                                                                                                                | 4pm  |                                      |                           |                                  | S.III (T.I. D.        |                                    | (FTE-SCHOOL)                  | Ladies Cricket          | 4pm          |
| WHEELCHAIR BASKETBALL<br>LOUTH JAGUARS   | friends whilst learning the importance of teamwork. Their qualified coaches treat players as individuals, recognising their strengths and weaknesses and                                                            | 5pm  | Greenwich School  Set Up / Take-Down | Set Up / Take-Down        |                                  | Set Up / Take-Down    |                                    | Set Up / Take-Down            |                         | 5pm          |
| ×                                        | helping to build self-confidence so that each<br>person feels a valued member of the team.<br>We welcome people of all ages and abilities.                                                                          | 6pm  | Set Up / Take-Down                   | Louth Cricket<br>Club     |                                  |                       | MV<br>Gymnastics                   |                               |                         | 6pm          |
| LOUTH<br>NETBALL<br>CLUB                 | There are 4 sessions: 5:00-6:00pm: ( <i>Years 2-6</i> );<br>6:00-7:00pm: ( <i>Years</i> 7-9); 7:00-8:00pm: ( <i>Years</i> 10<br>& 11) & 8:00-9:00pm: ( <i>Age</i> 16+). For additional                              | 7pm  | Back to Netball  Set Up / Take-Down  | Set Up / Take-Down        | Wheelchair<br>Basketball         | Louth<br>Netball Club | (Rise)                             |                               |                         | 7pm          |
| 크빌ㅇ                                      | information, please email:<br>carolynblackburn0409@gmail.com                                                                                                                                                        | 8pm  | Louth                                |                           | Louth Jaguars                    |                       |                                    |                               | National Nightle all    | 8pm          |
| PICKLE-<br>BALL                          | Easy to play and simple to learn for people of all<br>ages. It's the fastest growing sport in America!<br>Pickleball combines tennis, badminton & ping-pong                                                         | 9pm  | Badminton Club  Don't forget, court  | hire is included in y     | our membership B                 | ook on the day.       |                                    |                               | Mixed Netball           |              |

in a unique way! All equipment will be provided.