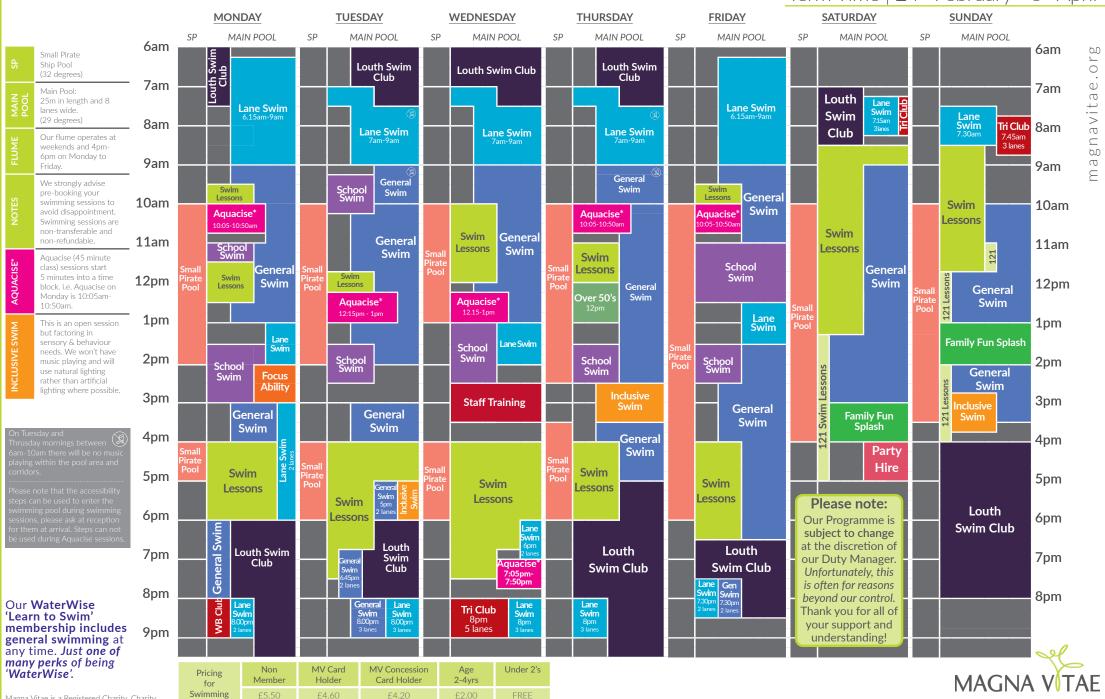

#### Main Pool & Leisure Pool Programme

Term Time | 24<sup>th</sup> February - 6<sup>th</sup> April

TRUST FOR LEISURE & CULTURE

| <b>Exercise Classes</b> | Non Member | MV Card Holder | MV Concession Card Holder | Membership |
|-------------------------|------------|----------------|---------------------------|------------|
| 45mins - 1 hour         | £7.10      | £5.90          | £5.30                     | FREE       |
| Yoga/Pilates            | £8.90      | £7.30          | £6.60                     | FREE       |

### Main Pool & Leisure Pool Programme

TRUST FOR LEISURE & CULTURE

Our WaterWise 'Learn to Swim' membership includes general swimming at any time. Just one of many perks of being 'WaterWise'.