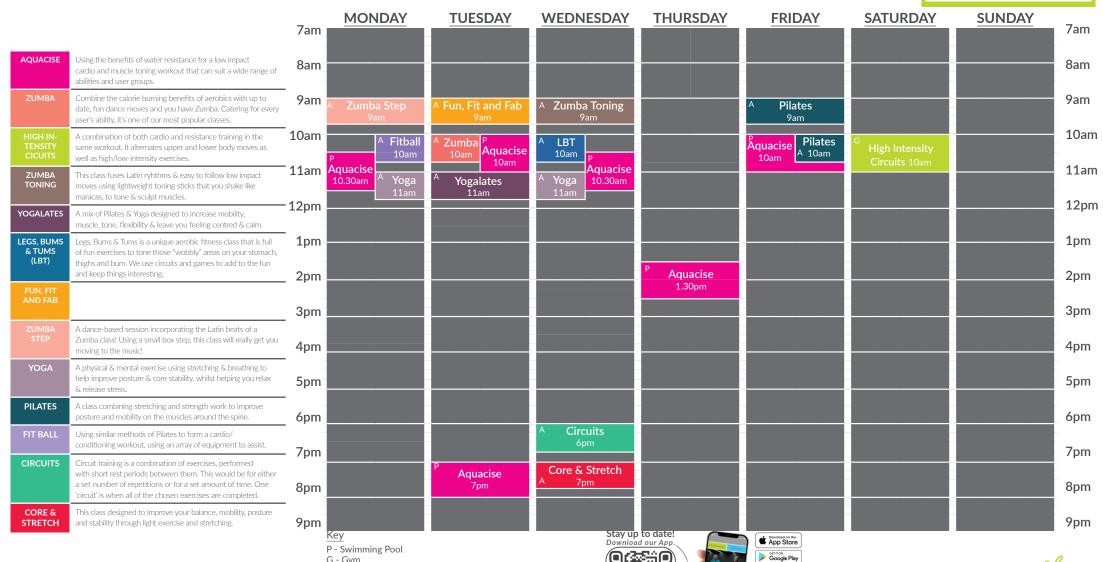

## **Exercise Class Programme**

Term Time | 24<sup>th</sup> February - 6<sup>th</sup> April

Venue Opening Times Mon & Wed | 6am-9pm Tues, Thurs & Fri | 6am-8pm Sat & Sun | 8am-3pm

G - Gym A - Arts Room