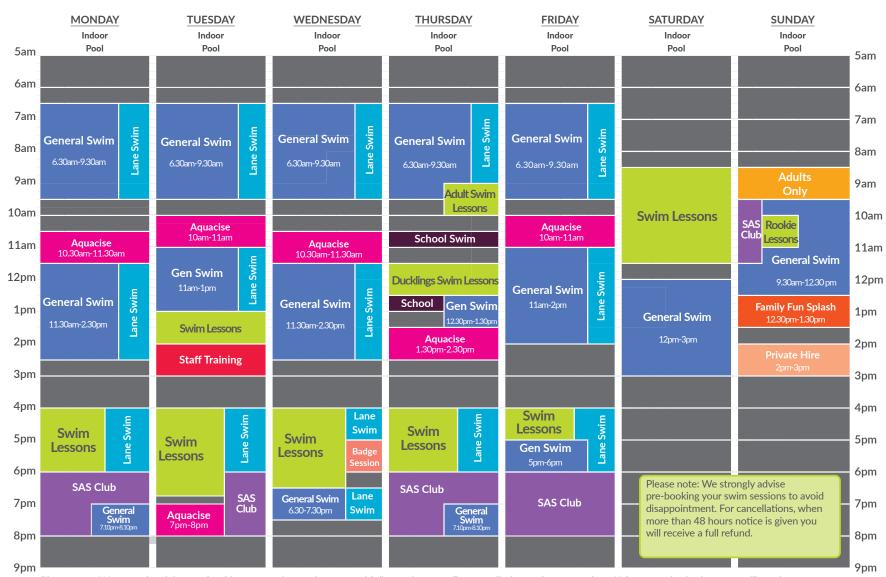

## Venue Opening Times Mon & Wed | 6am-9pm Tues, Thurs & Fri | 6am-8pm Sat & Sun | 8am-3pm General This is an open swimming pool session - suitable for all abilities. Swim **Lane Swim** Where the swimming pool is divide nto 1 or 2 lanes, this is alongside our general swim session Adults only swim is for 16 years+. Adult Only One laned swim and 4 open general Swim Family Fun Open pool swim, with floats in the pool - suitable for all abilities. Splash Aquacise Please note this session is 45 minutes, allowing you 15 minutes to swim after. Aquacise uses the benefits of water resistance for a low impact cardio and muscle toning workout that can suit a wide range of abilities and user grouns This session is used for swimming for School local schools. Swim Skegness Amateur Swim Club private **SAS Club** pool booking. The swimming pool is privated hired out. There are not bookings during We strongly advise pre-booking your swimming sessions to avoid disappointment. Swimming sessions are non-transferable & non-refundable Please be aware the flume is no

Please note: We strongly advise pre-booking your swim sessions to avoid disappointment. For cancellations, when more than 48 hours notice is given you will receive a full refund. REMEMBER: Our Waterwise 'Learn to Swim' membership includes general swimming at any time. Just one of many perks of being 'WaterWise'.