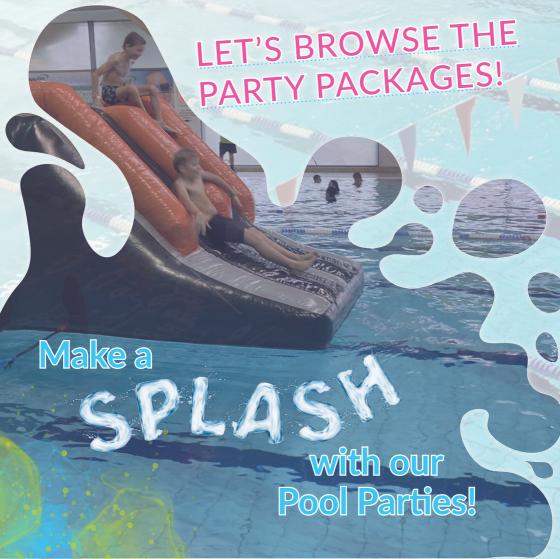

| В |                                                                                            |                                                          |                      |                                                                                         |                                                      |                 |
|---|--------------------------------------------------------------------------------------------|----------------------------------------------------------|----------------------|-----------------------------------------------------------------------------------------|------------------------------------------------------|-----------------|
|   | Pool Party<br>Type:                                                                        | Ages:                                                    | No. of Children      | What's Included:                                                                        | Price and Availability                               | Tick to select: |
|   | Pool Inflatable<br>(Must be able<br>to swim 50m)                                           | 8-15yrs                                                  | 30                   | Inflatable assault<br>course (4 lanes; Main<br>pool; 60 minutes)                        | £229.00<br>4pm-5pm on<br>Saturdays only              |                 |
|   | Leisure Pool<br>Pirate Ship<br>Party                                                       | Any age<br>(Pirate Ship's<br>Slide =<br>Under 8's)       | 60                   | Enjoy the Leisure<br>Pool & Pirate Ship<br>(60 minute session)                          | £89.00<br>4pm-5pm on<br>Saturdays or<br>Sundays only |                 |
|   | Floats Party<br>(Only those able<br>to swim 50m are<br>permitted to enter<br>the deep end) | 8-14yrs                                                  | 20*                  | 4 lanes of our main pool with a variety of floats.                                      | £119.00<br>4pm-5pm on<br>Saturdays only              |                 |
|   | The Flume<br>(Extra FUN<br>add-on!)                                                        | Any age<br>(Min. Height:<br>1.1m<br>without an<br>adult) | Your Party<br>Guests | Exclusive access<br>to our Flume for<br>the hour of your<br>pool party option<br>above! | £40.00<br>4pm-5pm on<br>Saturdays or<br>Sundays only |                 |

Swimming pool parties are available on Saturdays and Sundays between 4pm-5pm. Other times may be available upon enquiry with a Duty Manager, although please note this is not guaranteed. (Pool depths 0.9m-1.8m. Swimmers of 50m+ only, in the deep end.)