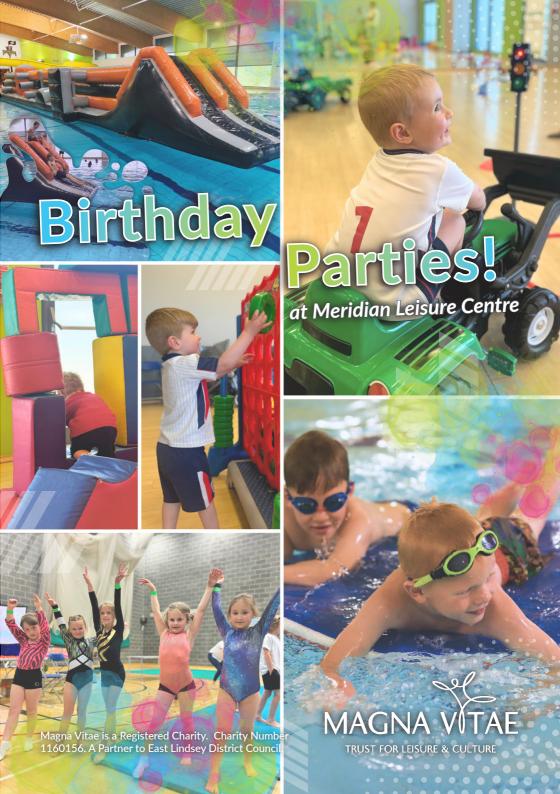

| В |                                                                                            |                                                          |                      |                                                                                         |                                                      |                 |
|---|--------------------------------------------------------------------------------------------|----------------------------------------------------------|----------------------|-----------------------------------------------------------------------------------------|------------------------------------------------------|-----------------|
|   | Pool Party<br>Type:                                                                        | Ages:                                                    | No. of Children      | What's Included:                                                                        | Price and Availability                               | Tick to select: |
|   | Pool Inflatable<br>(Must be able<br>to swim 50m)                                           | 8-15yrs                                                  | 30                   | Inflatable assault<br>course (4 lanes; Main<br>pool; 60 minutes)                        | £229.00<br>4pm-5pm on<br>Saturdays only              |                 |
|   | Leisure Pool<br>Pirate Ship<br>Party                                                       | Any age<br>(Pirate Ship's<br>Slide =<br>Under 8's)       | 60                   | Enjoy the Leisure<br>Pool & Pirate Ship<br>(60 minute session)                          | £89.00<br>4pm-5pm on<br>Saturdays or<br>Sundays only |                 |
|   | Floats Party<br>(Only those able<br>to swim 50m are<br>permitted to enter<br>the deep end) | 8-14yrs                                                  | 20*                  | 4 lanes of our main pool with a variety of floats.                                      | £119.00<br>4pm-5pm on<br>Saturdays only              |                 |
|   | The Flume<br>(Extra FUN<br>add-on!)                                                        | Any age<br>(Min. Height:<br>1.1m<br>without an<br>adult) | Your Party<br>Guests | Exclusive access<br>to our Flume for<br>the hour of your<br>pool party option<br>above! | £40.00<br>4pm-5pm on<br>Saturdays or<br>Sundays only |                 |

### Sports Hall Party Options:

| The state of the s |         |                    |                                                             |                                               |                 |
|--------------------------------------------------------------------------------------------------------------------------------------------------------------------------------------------------------------------------------------------------------------------------------------------------------------------------------------------------------------------------------------------------------------------------------------------------------------------------------------------------------------------------------------------------------------------------------------------------------------------------------------------------------------------------------------------------------------------------------------------------------------------------------------------------------------------------------------------------------------------------------------------------------------------------------------------------------------------------------------------------------------------------------------------------------------------------------------------------------------------------------------------------------------------------------------------------------------------------------------------------------------------------------------------------------------------------------------------------------------------------------------------------------------------------------------------------------------------------------------------------------------------------------------------------------------------------------------------------------------------------------------------------------------------------------------------------------------------------------------------------------------------------------------------------------------------------------------------------------------------------------------------------------------------------------------------------------------------------------------------------------------------------------------------------------------------------------------------------------------------------------|---------|--------------------|-------------------------------------------------------------|-----------------------------------------------|-----------------|
| BC/Soft Play<br>Party Type:                                                                                                                                                                                                                                                                                                                                                                                                                                                                                                                                                                                                                                                                                                                                                                                                                                                                                                                                                                                                                                                                                                                                                                                                                                                                                                                                                                                                                                                                                                                                                                                                                                                                                                                                                                                                                                                                                                                                                                                                                                                                                                    | Ages:   | No. of<br>Children | What's Included:                                            | Price and Availability                        | Tick to select: |
| Large Bouncy Castle & Soft Play toys: 60 minute session.                                                                                                                                                                                                                                                                                                                                                                                                                                                                                                                                                                                                                                                                                                                                                                                                                                                                                                                                                                                                                                                                                                                                                                                                                                                                                                                                                                                                                                                                                                                                                                                                                                                                                                                                                                                                                                                                                                                                                                                                                                                                       | 0-12yrs | 20*                | Our Large Bouncy<br>Castle, Soft Play<br>toys and Ball Pit! | £99.00<br>(60 minutes in<br>the Sports Hall)  |                 |
| Large Bouncy<br>Castle & Soft<br>Play toys: 90<br>minute session.                                                                                                                                                                                                                                                                                                                                                                                                                                                                                                                                                                                                                                                                                                                                                                                                                                                                                                                                                                                                                                                                                                                                                                                                                                                                                                                                                                                                                                                                                                                                                                                                                                                                                                                                                                                                                                                                                                                                                                                                                                                              | 0-12yrs | 20*                | Our Large Bouncy<br>Castle, Soft Play<br>toys and Ball Pit! | £129.00<br>(90 minutes in<br>the Sports Hall) |                 |

| Mini Motor<br>Mania:                          | Ages:                    | No. of<br>Children | What's Included:                                        | Price and<br>Availability                              | Tick to select: |
|-----------------------------------------------|--------------------------|--------------------|---------------------------------------------------------|--------------------------------------------------------|-----------------|
| Mini Motor<br>Mania:<br>60 minute<br>session. | Walkers<br>up to<br>5yrs | 12*                | Ride-on toys, mini<br>'race-track' and<br>various toys: | £69.00<br>(60 minutes<br>in the Multi<br>Purpose Room) |                 |
| Mini Motor<br>Mania:<br>90 minute<br>session. | Walkers<br>up to<br>5yrs | 12*                | Ride-on toys, mini<br>'race-track' and<br>various toys: | £99.00<br>(90 minutes<br>in the Multi<br>Purpose Room) |                 |

#### **Gymnastics Party Options:**

| Gymnastics Party Type:                                                                                                                     | Ages:                   | No. of<br>Children | What's<br>Included:                                                                                                   | Price and<br>Availability                                                                              | Tick to select: |
|--------------------------------------------------------------------------------------------------------------------------------------------|-------------------------|--------------------|-----------------------------------------------------------------------------------------------------------------------|--------------------------------------------------------------------------------------------------------|-----------------|
| Apparatus & Coached Gymnastics: 60 minute session. (Each child must be supervised by a responsible adult throughout party)                 | 18<br>months<br>to 4yrs | 16*                | Coached by our<br>British Gymnastics<br>qualified team,<br>party guests can<br>enjoy exploring<br>equipment & skills! | •£150.00 (for up to 16 gymnasts) •£200.00 (for 16-20 gymnasts)  Available on Sundays between 8am-10am) |                 |
| Apparatus<br>and Coached<br>Gymnastics: 60<br>minute session.<br>(Parents of guests<br>are not permitted<br>to stay for this age<br>group) | 5-16yrs                 | 16*                | Coached by our<br>British Gymnastics<br>qualified team,<br>party guests can<br>enjoy exploring<br>equipment & skills! | •£150.00 (for up to 16 gymnasts) •£200.00 (for 16-20 gymnasts)  Available on Sundays between 8am-10am) |                 |