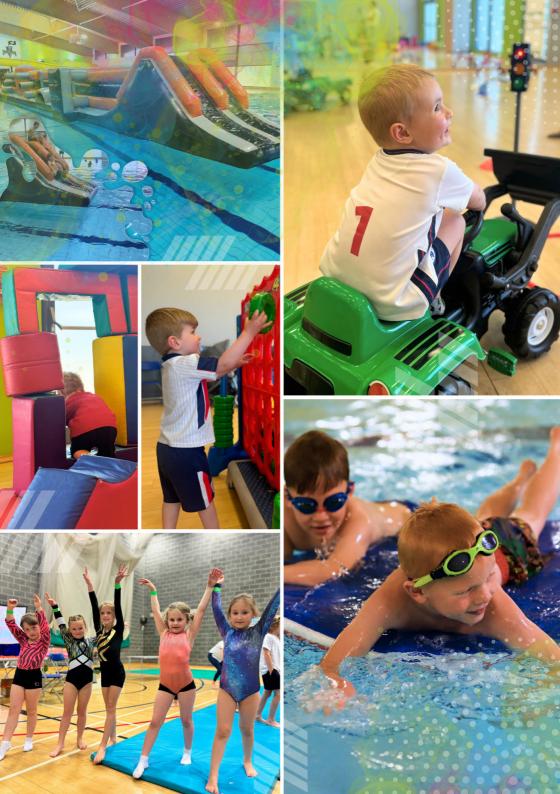

| В |                                                                                            |                                                          |                      |                                                                                         |                                                      |                 |
|---|--------------------------------------------------------------------------------------------|----------------------------------------------------------|----------------------|-----------------------------------------------------------------------------------------|------------------------------------------------------|-----------------|
|   | Pool Party<br>Type:                                                                        | Ages:                                                    | No. of Children      | What's Included:                                                                        | Price and Availability                               | Tick to select: |
|   | Pool Inflatable<br>(Must be able<br>to swim 50m)                                           | 8-15yrs                                                  | 30                   | Inflatable assault<br>course (4 lanes; Main<br>pool; 60 minutes)                        | £229.00<br>4pm-5pm on<br>Saturdays only              |                 |
|   | Leisure Pool<br>Pirate Ship<br>Party                                                       | Any age<br>(Pirate Ship's<br>Slide =<br>Under 8's)       | 60                   | Enjoy the Leisure<br>Pool & Pirate Ship<br>(60 minute session)                          | £89.00<br>4pm-5pm on<br>Saturdays or<br>Sundays only |                 |
|   | Floats Party<br>(Only those able<br>to swim 50m are<br>permitted to enter<br>the deep end) | 8-14yrs                                                  | 20*                  | 4 lanes of our main pool with a variety of floats.                                      | £119.00<br>4pm-5pm on<br>Saturdays only              |                 |
|   | The Flume<br>(Extra FUN<br>add-on!)                                                        | Any age<br>(Min. Height:<br>1.1m<br>without an<br>adult) | Your Party<br>Guests | Exclusive access<br>to our Flume for<br>the hour of your<br>pool party option<br>above! | £40.00<br>4pm-5pm on<br>Saturdays or<br>Sundays only |                 |

### Sports Hall Party Options:

| The state of the s |         |                    |                                                             |                                               |                 |
|--------------------------------------------------------------------------------------------------------------------------------------------------------------------------------------------------------------------------------------------------------------------------------------------------------------------------------------------------------------------------------------------------------------------------------------------------------------------------------------------------------------------------------------------------------------------------------------------------------------------------------------------------------------------------------------------------------------------------------------------------------------------------------------------------------------------------------------------------------------------------------------------------------------------------------------------------------------------------------------------------------------------------------------------------------------------------------------------------------------------------------------------------------------------------------------------------------------------------------------------------------------------------------------------------------------------------------------------------------------------------------------------------------------------------------------------------------------------------------------------------------------------------------------------------------------------------------------------------------------------------------------------------------------------------------------------------------------------------------------------------------------------------------------------------------------------------------------------------------------------------------------------------------------------------------------------------------------------------------------------------------------------------------------------------------------------------------------------------------------------------------|---------|--------------------|-------------------------------------------------------------|-----------------------------------------------|-----------------|
| BC/Soft Play<br>Party Type:                                                                                                                                                                                                                                                                                                                                                                                                                                                                                                                                                                                                                                                                                                                                                                                                                                                                                                                                                                                                                                                                                                                                                                                                                                                                                                                                                                                                                                                                                                                                                                                                                                                                                                                                                                                                                                                                                                                                                                                                                                                                                                    | Ages:   | No. of<br>Children | What's Included:                                            | Price and Availability                        | Tick to select: |
| Large Bouncy Castle & Soft Play toys: 60 minute session.                                                                                                                                                                                                                                                                                                                                                                                                                                                                                                                                                                                                                                                                                                                                                                                                                                                                                                                                                                                                                                                                                                                                                                                                                                                                                                                                                                                                                                                                                                                                                                                                                                                                                                                                                                                                                                                                                                                                                                                                                                                                       | 0-12yrs | 20*                | Our Large Bouncy<br>Castle, Soft Play<br>toys and Ball Pit! | £99.00<br>(60 minutes in<br>the Sports Hall)  |                 |
| Large Bouncy<br>Castle & Soft<br>Play toys: 90<br>minute session.                                                                                                                                                                                                                                                                                                                                                                                                                                                                                                                                                                                                                                                                                                                                                                                                                                                                                                                                                                                                                                                                                                                                                                                                                                                                                                                                                                                                                                                                                                                                                                                                                                                                                                                                                                                                                                                                                                                                                                                                                                                              | 0-12yrs | 20*                | Our Large Bouncy<br>Castle, Soft Play<br>toys and Ball Pit! | £129.00<br>(90 minutes in<br>the Sports Hall) |                 |

| Mini Motor<br>Mania:                          | Ages:                    | No. of<br>Children | What's Included:                                        | Price and<br>Availability                              | Tick to select: |
|-----------------------------------------------|--------------------------|--------------------|---------------------------------------------------------|--------------------------------------------------------|-----------------|
| Mini Motor<br>Mania:<br>60 minute<br>session. | Walkers<br>up to<br>5yrs | 12*                | Ride-on toys, mini<br>'race-track' and<br>various toys: | £69.00<br>(60 minutes<br>in the Multi<br>Purpose Room) |                 |
| Mini Motor<br>Mania:<br>90 minute<br>session. | Walkers<br>up to<br>5yrs | 12*                | Ride-on toys, mini<br>'race-track' and<br>various toys: | £99.00<br>(90 minutes<br>in the Multi<br>Purpose Room) |                 |

#### **Gymnastics Party Options:**

| Gymnastics Party Type:                                                                                                                     | Ages:                   | No. of<br>Children | What's<br>Included:                                                                                                   | Price and<br>Availability                                                                              | Tick to select: |
|--------------------------------------------------------------------------------------------------------------------------------------------|-------------------------|--------------------|-----------------------------------------------------------------------------------------------------------------------|--------------------------------------------------------------------------------------------------------|-----------------|
| Apparatus & Coached Gymnastics: 60 minute session. (Each child must be supervised by a responsible adult throughout party)                 | 18<br>months<br>to 4yrs | 16*                | Coached by our<br>British Gymnastics<br>qualified team,<br>party guests can<br>enjoy exploring<br>equipment & skills! | •£150.00 (for up to 16 gymnasts) •£200.00 (for 16-20 gymnasts)  Available on Sundays between 8am-10am) |                 |
| Apparatus<br>and Coached<br>Gymnastics: 60<br>minute session.<br>(Parents of guests<br>are not permitted<br>to stay for this age<br>group) | 5-16yrs                 | 16*                | Coached by our<br>British Gymnastics<br>qualified team,<br>party guests can<br>enjoy exploring<br>equipment & skills! | •£150.00 (for up to 16 gymnasts) •£200.00 (for 16-20 gymnasts)  Available on Sundays between 8am-10am) |                 |