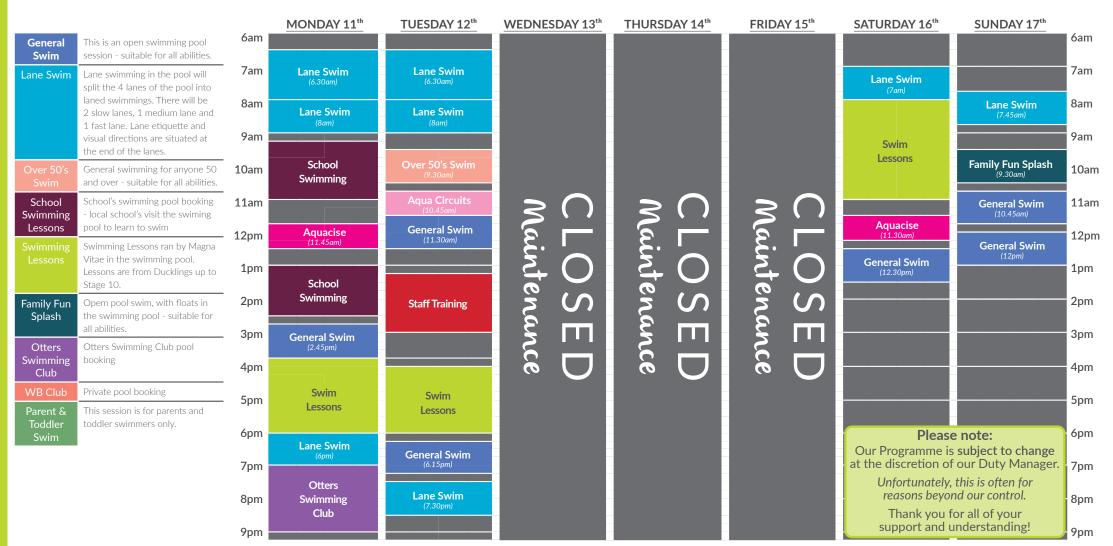

## Horncastle Pool & Fitness Suite

Pool Programme

11<sup>th</sup> - 17<sup>th</sup> December

| Pricing  | Non    | MV Card | MV Concession | Age    | Under 2's |  |
|----------|--------|---------|---------------|--------|-----------|--|
| for      | Member | Holder  | Card Holder   | 3-4yrs |           |  |
| Swimming | £5.00  | £4.20   | £3.75         | £1.80  | FREE      |  |

Please note: We strongly advise pre-booking your swim sessions to avoid disappointment. For cancellations, when more than 48 hours notice is given you will receive a full refund. REMEMBER: Our Waterwise 'Learn to Swim' membership includes general swimming at any time. Just one of many perks of being 'WaterWise'!