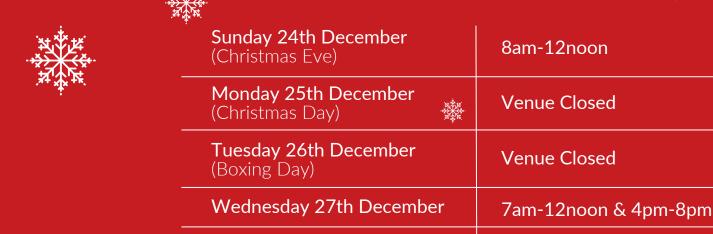

## Station Sports Centre

December 2023-January 2024 Opening Hours

Thursday 28th December

Thursday 4th January 2024

7am-12noon & 4pm-8pm Friday 29th December 7am-12noon & 4pm-8pm Saturday 30th December 8am-12noon

Sunday 31st December 8am-12noon (New Year's Eve)

Monday 1st January 2024 Venue Closed (New Year's Day)

7am-8pm Tuesday 2nd January 2024

7am-8pm Wednesday 3rd January 2024

7am-12noon & 4pm-7pm Friday 5th January 2024

8am-12noon Saturday 6th January 2024

> Please note: Friday 5th January - The venue will close early for our annual staff party. We will run as normal up to 7pm, any sessions after this time are cancelled.

7am-8pm