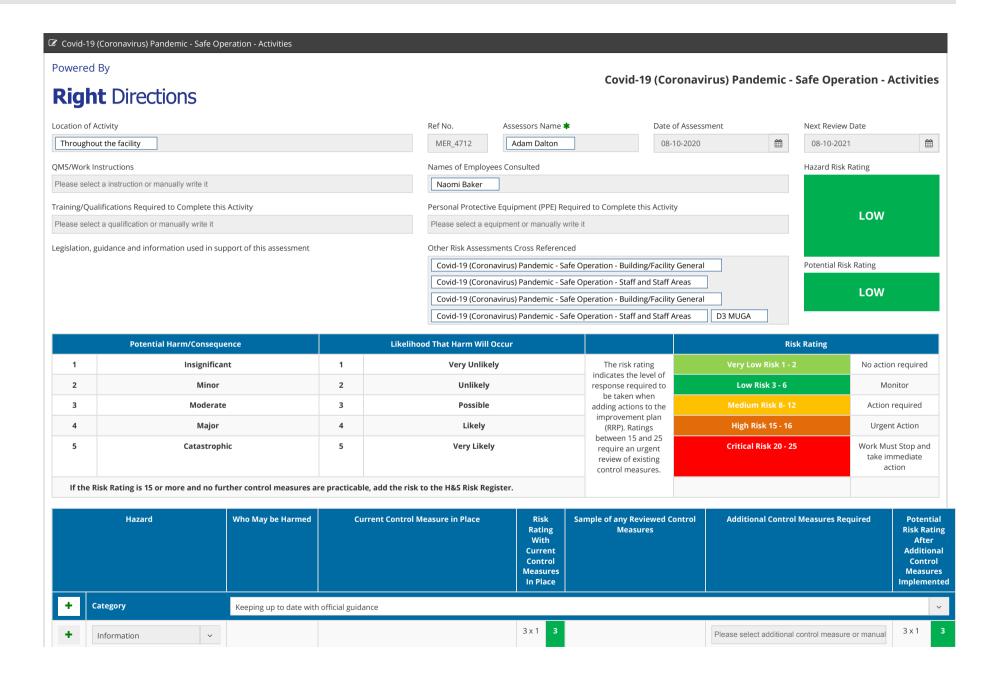

|   |                                                                                                           |                                           | provide fresh air (where this doesn't compromise air handling)  Where practical, a 'one-way' system is applied in the gym  Assessment rooms are closed to customers  Customers are not permitted in the gym office  A perspex screen is in place at the gym desk and is cleaned regularly  Workout cards are not issued and members are encouraged to use an app to manage their workout  Water fountains are taken out of use  Personal Towels are not permitted  ERS sessions are carried out where a 2m distance can be observed between the instructor and client  For all inductions/programmes/PT/ERS sessions the instructor will wear a face shied a