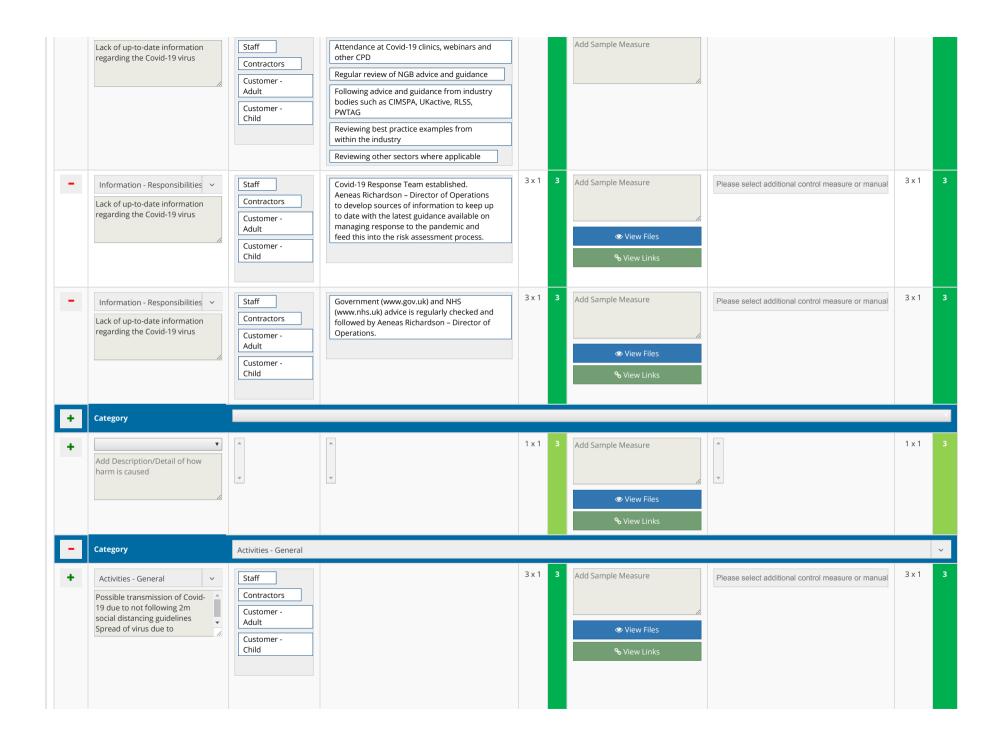

|   |                                                                                                           |                                           | provide fresh air (where this doesn't compromise air handling)  Where practical, a 'one-way' system is applied in the gym  Assessment rooms are closed to customers  Customers are not permitted in the gym office  A perspex screen is in place at the gym desk and is cleaned regularly  Workout cards are not issued and members are encouraged to use an app to manage their workout  Water fountains are taken out of use  Personal Towels are not permitted  ERS sessions are carried out where a 2m distance can be observed between the instructor and client  For all inductions/programmes/PT/ERS sessions the instructor will wear a face shied and