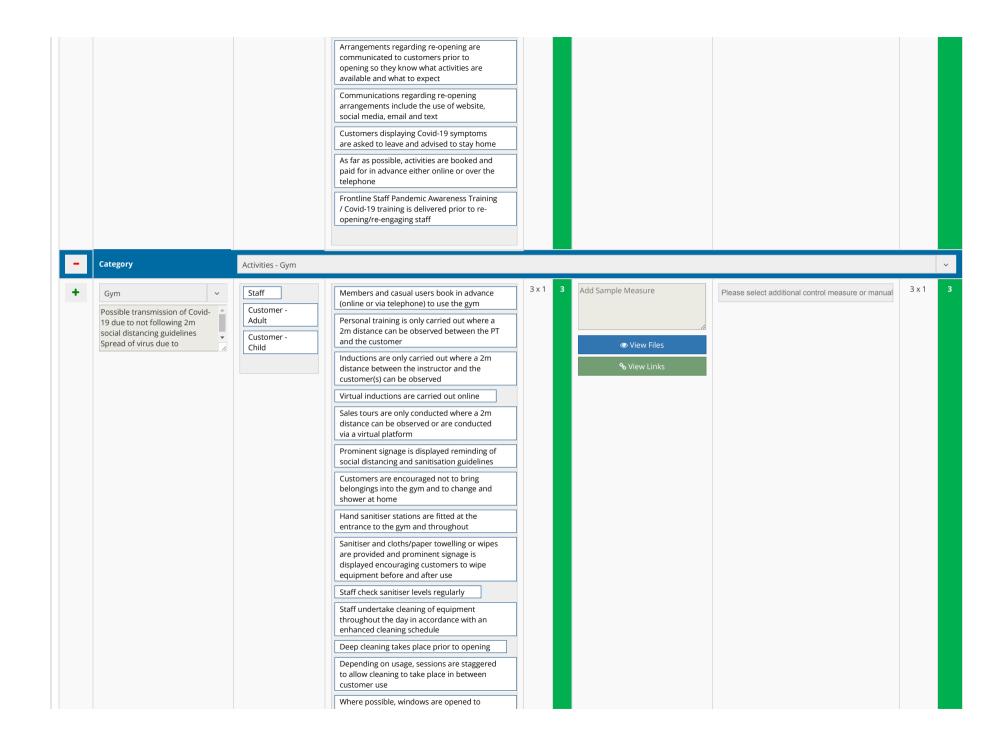

|   |                                                                                                           |                                           | provide fresh air (where this doesn't compromise air handling)  Where practical, a 'one-way' system is applied in the gym  Assessment rooms are closed to customers  Customers are not permitted in the gym office  A perspex screen is in place at the gym desk and is cleaned regularly  Workout cards are not issued and members are encouraged to use an app to manage their workout  Water fountains are taken out of use  Personal Towels are not permitted  ERS sessions are carried out where a 2m distance can be observed between the instructor and client  For all inductions/programmes/PT/ERS sessions the instructor will wear a face shied and the client a face covering |         |                                            |                                                    |       |   |
|---|-----------------------------------------------------------------------------------------------------------|-------------------------------------------|-------------------------------------------------------------------------------------------------------------------------------------------------------------------------------------------------------------------------------------------------------------------------------------------------------------------------------------------------------------------------------------------------------------------------------------------------------------------------------------------------------------------------------------------------------------------------------------------------------------------------------------------------------------------------------------------|---------|--------------------------------------------|----------------------------------------------------|-------|---|
| - | Gym - Capacities   Possible transmission of Covid-19 due to not following 2m social distancing guidelines | Staff  Customer - Adult  Customer - Child | Maximum capacity within the gym is reduced to 25                                                                                                                                                                                                                                                                                                                                                                                                                                                                                                                                                                                                                                          | 3 x 1   | Add Sample Measure                         | Please select additional control measure or manual | 3 x 1 | 3 |
| - | Gym - Capacities   Possible transmission of Covid-19 due to not following 2m social distancing guidelines | Staff  Customer - Adult  Customer - Child | Equipment is moved to ensure at least 2m distance between each piece of equipment. Where this cannot be achieved signage is to displayed to use every other piece of equipment  Staff regularly patrolling to ensure 2m social distancing                                                                                                                                                                                                                                                                                                                                                                                                                                                 | 3x1 3   | Add Sample Measure  View Files  View Links | Please select additional control measure or manual | 3 x 1 | 3 |
| - | Gym - Capacities  Possible transmission of Covid-19 due to not following 2m social distancing guidelines  | Staff  Customer - Adult  Customer - Child | Free weights area is restricted to 5 uers and signage is displayed advising of maximum                                                                                                                                                                                                                                                                                                                                                                                                                                                                                                                                                                                                    | 3 x 1 3 | Add Sample Measure  View Files  View Links | 4 users in free weights area                       | 3 x 1 | 3 |
| - | Gym - Ventilation ×                                                                                       |                                           | Ventilation/air handling/air conditioning ammended to meet new government guidlines                                                                                                                                                                                                                                                                                                                                                                                                                                                                                                                                                                                                       | 3 x 1   | Add Sample Measure                         | Please select additional control measure or manual | 3 x 1 | 3 |