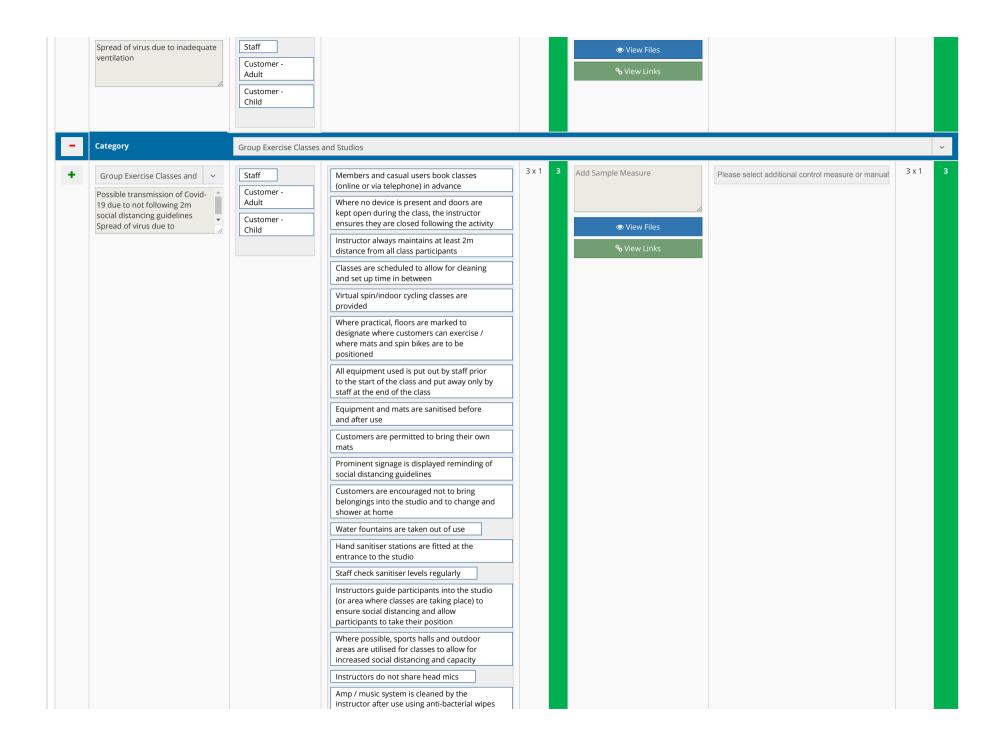

| Ventilation/air handling/air conditioning ammended to meet new government guidlines                                                                                                                                                                                                                                                                                                                                                                                                                                                                                                                                                                                                       | 3 x 1   | Add Sample Measure                         | Please select additional control measure or manual | 3 x 1 | 3 |









|   |                                                                                                                     |                                           | social distancing guidelines whilst swimming in the pool  Prominent detail is in place to promote shower at home before and after swimming  Lifeguard must ask the customer to face away when using the pool hoist  The pool hoist is lowered into the pool before and after each use for disinfection                                                                                |       |   |                                              |                                                    |       |   |
|---|---------------------------------------------------------------------------------------------------------------------|-