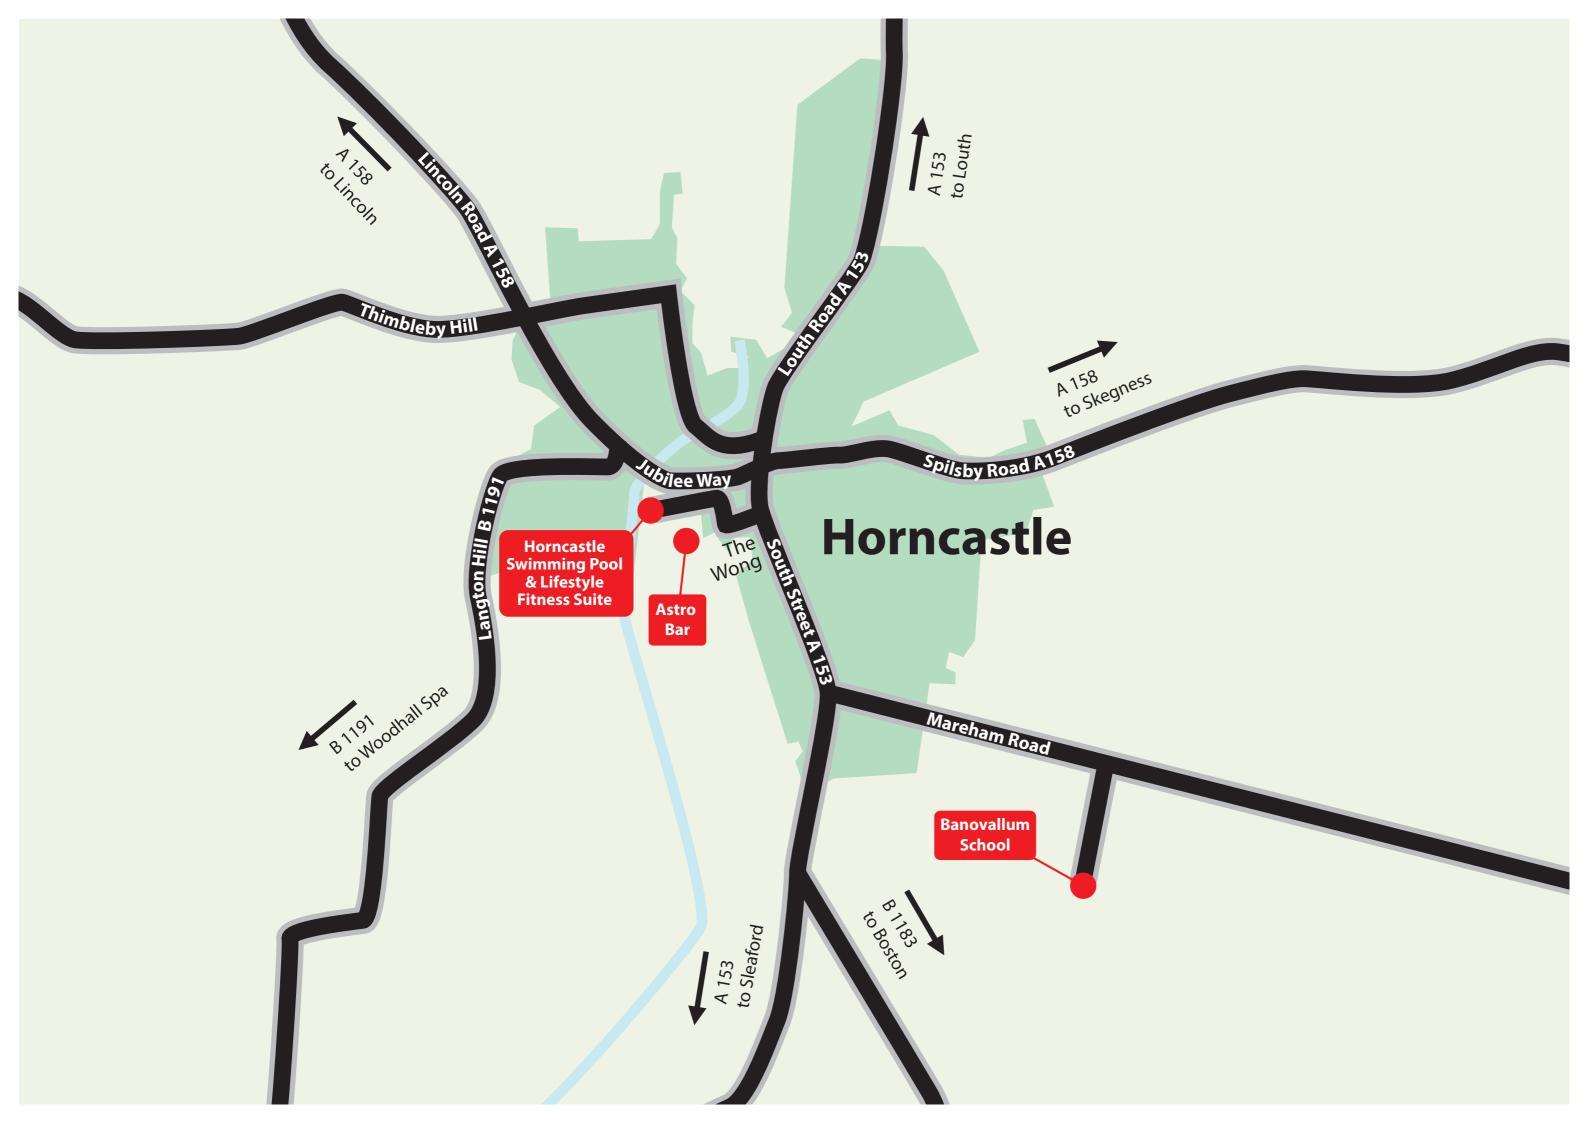

All Classes are for 16 years and above unless labelled otherwise.

See overleaf for map showing Banovallum School and the Astro Bar.

Payment must be made on booking. A booking can be made up to a week in advance. Please note: bookings must be cancelled at least 48 hours in advance for a refund.